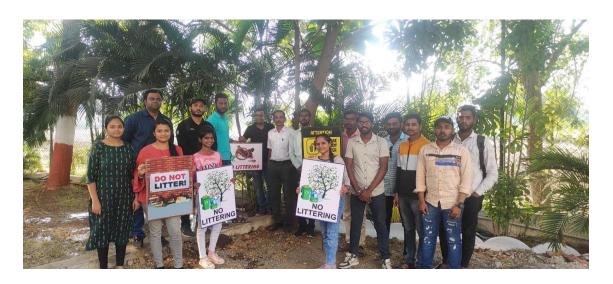

Rotaract club of Godavari is one such division of Rotary international, through which students take part in social activities and also arrange such activities of important for society.

The activities of institute social outreach programs include organization of awareness programs for environment, Cleanliness of neighbourhood, sensitisation of students and faculties of institute through activities foe Birds and animals, Blood donation camps, competitions of students through poster presentation, Patriotic Rangoli exhibitions, tree plantation etc. Personality Improvement through subjects like Basic Human Right programs are also undertaken by the institute for social development of students. From such social initiative faculties and students have become more and more sensitised towards social awareness. This helps everyone including students of the institute in the holistic development and get ready to take initiative towards socially responsivities as a responsible citizen in the society. Institute provides necessary support for students and faculties which in turn help them sensitising social activities in neighbourhood.

One of the impacts of such activities like Tree plantation can be mentioned here. As the institute is situated in the Industrial area, tree plantation really helps in conditioning the environment in the neighbourhood, as the planting more trees would help in curbing the industrial pollution.