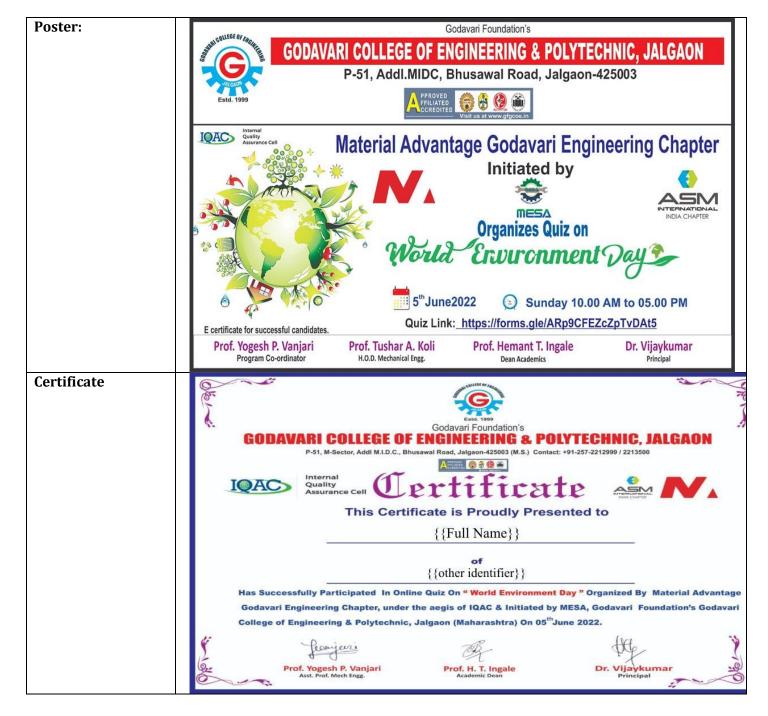

|
| Description                     | Institution's Innovation Council, (IIC) of Godavari Foundation's, Godavari College of Engineering, Jalgaon, under the aegis of IQAC, is celebrating "World Environment Day".  So, IIC was organized Online Quiz Competition on 5th June 2022 on the Topic "World Environment Day".  Students of UG, PG, Phd Research, Faculties and Industry person can participate in this competition. he Quiz will comprise of 20 Questions of 1 mark each. The link for Quiz competition will be active from 11.00 am to 05.00 pm.  Activity In-Charge was Mr. Yogesh P. Vanjari, Convener – IIC, G.F.G.C.O.E., Jalgaon. |



# List of students who submitted quiz

|                                         |                                                     | Total   |
|-----------------------------------------|-----------------------------------------------------|---------|
| Full Name (Same Printed on Ceritifcate) | Name of the Institute / Industry                    | score   |
|                                         |                                                     | 18.00 / |
| Rohini Gopal Badgujar                   | Godavari college of engineering Jalgaon             | 20      |
|                                         |                                                     | 13.00 / |
| ASHUTOSH KUMAR GAUTAM                   | CSJM UNIVERSITY KANPUR                              | 20      |
|