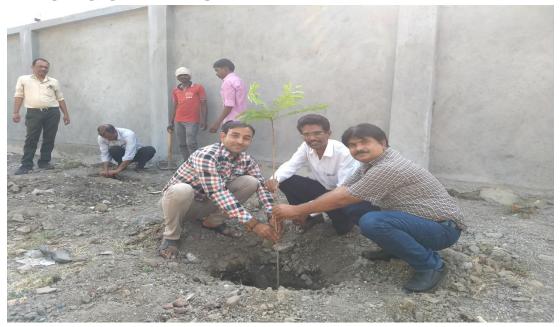

One of the impacts of such activities like Tree plantation can be mentioned here. As the institute is situated in the Industrial area, tree plantation really helps in conditioning the environment in the neighbourhood, as the planting more trees would help in curbing the industrial pollution.