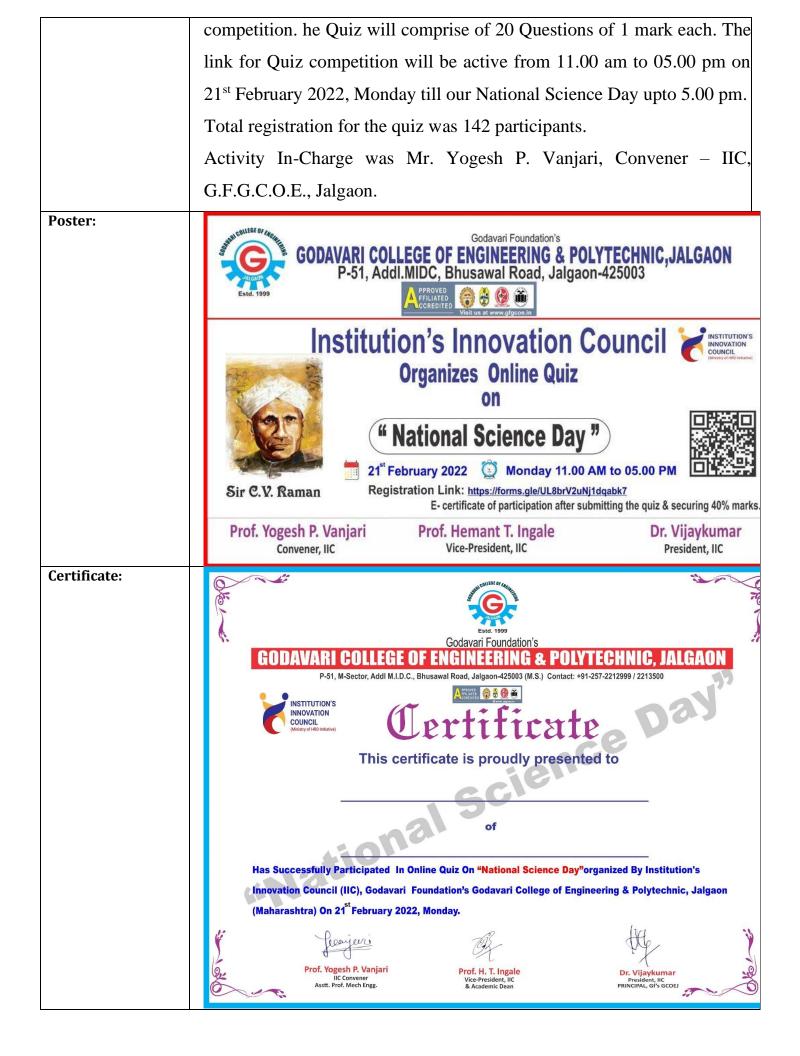

# **Extension Activities 2021-22**

| Name of the activity                                        | Organising unit/ agency/ collaborating agency             | Name of the scheme         | Number of students participated in such activities |
|-------------------------------------------------------------|-----------------------------------------------------------|----------------------------|----------------------------------------------------|
| Blood Donation                                              | Rotary Bramhadatta Blood Bank                             | Blood Donation             | 15                                                 |
| Pot distribution for Birds                                  | Rotarct Club of Godavari                                  | Pot distribution for Birds | 55                                                 |
| Tree Plantation                                             | Rotarct Club of Godavari                                  | Tree Plantation            | 21                                                 |
| Swatchhata Abhiyan                                          | Rotarct Club of Godavari                                  | Swatchhata Abhiyan         | 24                                                 |
| Aatmnirbhar Bharat Petriotic Rangoli                        | Godavri College of Engineering & Rotarct Club of Godavari | Azadi ka Amrit Mohotsav    | 43                                                 |
| Aatmnirbhar Bharat (Self Relient India) Poster Presentation | Godavri College of Engineering & Rotarct Club of Godavari | Azadi ka Amrit Mohotsav    | 84                                                 |
| Dr. B.R Ambedkar Jayanti                                    | Godavri College of Engineering & Rotarct Club of Godavari | Social Awareness           | 45                                                 |
| World Environment Day                                       | Godavri College of Engineering & Rotarct Club of Godavari | Environmental Awareness    | 156                                                |
| National Science Day                                        | Godavri College of Engineering & Rotarct Club of Godavari | Science Awareness          | 189                                                |
| SWACHATA ABHIYAN<br>AWARENESS                               | Godavri College of Engineering & Rotarct Club of Godavari | SWACHATA ABHIYAN           | 24                                                 |
| Women's Day                                                 | Godavri College of Engineering & Rotarct Club of Godavari | Gender Sensitisation       | 41                                                 |
| Climate Change Awareness                                    | EESA & Electrical Engineering Department                  | Climate Change Awareness   | 70                                                 |