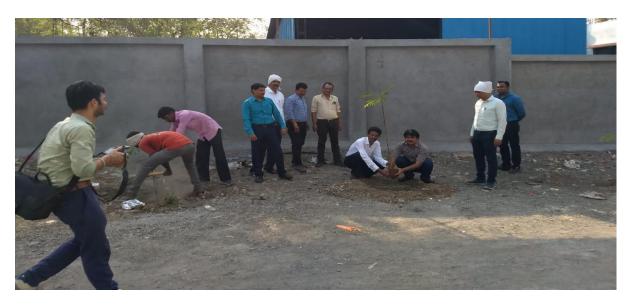

One of the impacts of such activities like Tree plantation can be mentioned here. As the institute is situated in the Industrial area, tree plantation really helps in conditioning the environment in the neighbourhood, as the planting more trees would help in curbing the industrial pollution.