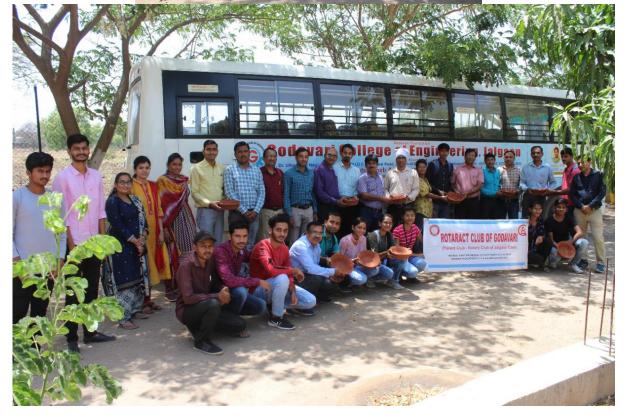

### Pot Distribution for Birds

Date of Event: 05 May 2022

Location: Campus of GIMR and GF GCOE

**Objective**: The major aim of such program or activity is to sensitise students and faculties from our institute towards not only humans but also towards Birds and animals around us.

Godavari College of Engineering with GIMR in collaboration with Rotaract club of Godavari organised Pot distribution for birds. As a social responsibility the institute has taken initiative to help the bird to quench their thirst for water in hot and dry summer.

On this occasion Dr Vijaykumar, Principal Godavari college of Engineering and Mr Mahesh H Patil from electrical Engineering Department along with Dr Prashant warke were present for this event.

On this occasion Dr Vijaykumar and Dr Prashant warke has elaborated the idea behind the work of pot distribution. Also, as they said the pots must be kept at such places where the human interference and rush must be avoided due to which the animals and birds could fearlessly an come and quench their thirst.

Along with students from GF Godavari College of Engineering, the students from GIMR BBA MBA etc were also present. Also, Staff members were present for this activity.

No of Students: 30

....

No of Faculty:25