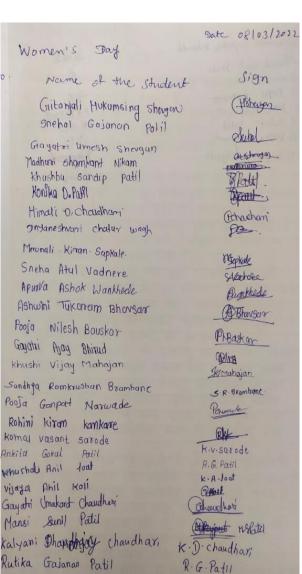

# **Extension Activities 2021-22**

| Name of the activity                                        | Organising unit/ agency/ collaborating agency             | Name of the scheme         | Number of students participated in such activities |
|-------------------------------------------------------------|-----------------------------------------------------------|----------------------------|----------------------------------------------------|
| Blood Donation                                              | Rotary Bramhadatta Blood Bank                             | Blood Donation             | 15                                                 |
| Pot distribution for Birds                                  | Rotarct Club of Godavari                                  | Pot distribution for Birds | 55                                                 |
| Tree Plantation                                             | Rotarct Club of Godavari                                  | Tree Plantation            | 21                                                 |
| Swatchhata Abhiyan                                          | Rotarct Club of Godavari                                  | Swatchhata Abhiyan         | 24                                                 |
| Aatmnirbhar Bharat Petriotic Rangoli                        | Godavri College of Engineering & Rotarct Club of Godavari | Azadi ka Amrit Mohotsav    | 43                                                 |
| Aatmnirbhar Bharat (Self Relient India) Poster Presentation | Godavri College of Engineering & Rotarct Club of Godavari | Azadi ka Amrit Mohotsav    | 84                                                 |
| Dr. B.R Ambedkar Jayanti                                    | Godavri College of Engineering & Rotarct Club of Godavari | Social Awareness           | 45                                                 |
| World Environment Day                                       | Godavri College of Engineering & Rotarct Club of Godavari | Environmental Awareness    | 156                                                |
| National Science Day                                        | Godavri College of Engineering & Rotarct Club of Godavari | Science Awareness          | 189                                                |
| SWACHATA ABHIYAN<br>AWARENESS                               | Godavri College of Engineering & Rotarct Club of Godavari | SWACHATA ABHIYAN           | 24                                                 |
| Women's Day                                                 | Godavri College of Engineering & Rotarct Club of Godavari | Gender Sensitisation       | 41                                                 |
| Climate Change Awareness                                    | EESA & Electrical Engineering Department                  | Climate Change Awareness   | 70                                                 |