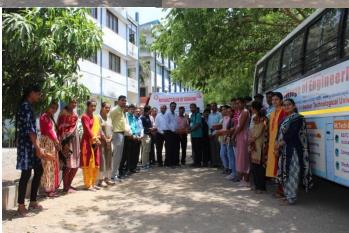

### Pot Distribution for Birds

Date of Event: 05 May 2022

Location: Campus of GIMR and GF GCOE

**Objective**: The major aim of such program or activity is to sensitise students and faculties from our institute towards not only humans but also towards Birds and animals around us.

Godavari College of Engineering with GIMR in collaboration with Rotaract club of Godavari organised Pot distribution for birds. As a social responsibility the institute has taken initiative to help the bird to quench their thirst for water in hot and dry summer.

On this occasion Dr Vijaykumar, Principal Godavari college of Engineering and Mr Mahesh H Patil from electrical Engineering Department along with Dr Prashant warke were present for this event.

On this occasion Dr Vijaykumar and Dr Prashant warke has elaborated the idea behind the work of pot distribution. Also, as they said the pots must be kept at such places where the human interference and rush must be avoided due to which the animals and birds could fearlessly an come and quench their thirst.

Along with students from GF Godavari College of Engineering, the students from GIMR BBA MBA etc were also present. Also, Staff members were present for this activity.

No of Students: 30

....

No of Faculty:25