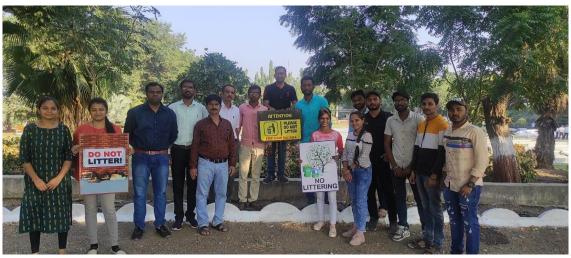

Rotaract club of Godavari is one such division of Rotary international, through which students take part in social activities and also arrange such activities of important for society.

The activities of institute social outreach programs include organization of awareness programs for environment, Cleanliness of neighbourhood, sensitisation of students and faculties of institute through activities foe Birds and animals, Blood donation camps, competitions of students through poster presentation, Patriotic Rangoli exhibitions, tree plantation etc. Personality Improvement through subjects like Basic Human Right programs are also undertaken by the institute for social development of students. From such social initiative faculties and students have become more and more sensitised towards social awareness. This helps everyone including students of the institute in the holistic development and get ready to take initiative towards socially responsivities as a responsible citizen in the society. Institute provides necessary support for students and faculties which in turn help them sensitising social activities in neighbourhood.

One of the impacts of such activities like Tree plantation can be mentioned here. As the institute is situated in the Industrial area, tree plantation really helps in conditioning the environment in the neighbourhood, as the planting more trees would help in curbing the industrial pollution.