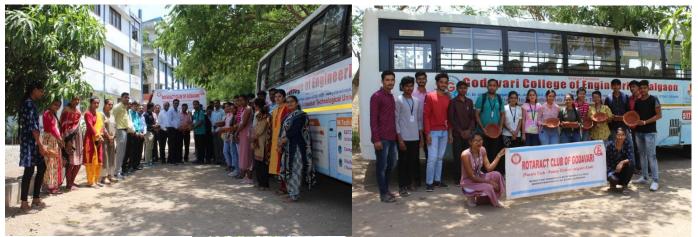

### Pot Distribution for Birds

Date of Event: 05 May 2022

Location: Campus of GIMR and GF GCOE

**Objective**: The major aim of such program or activity is to sensitise students and faculties from our institute towards not only humans but also towards Birds and animals around us.

Godavari College of Engineering with GIMR in collaboration with Rotaract club of Godavari organised Pot distribution for birds. As a social responsibility the institute has taken initiative to help the bird to quench their thirst for water in hot and dry summer.

On this occasion Dr Vijaykumar, Principal Godavari college of Engineering and Mr Mahesh H Patil from electrical Engineering Department along with Dr Prashant warke were present for this event.

On this occasion Dr Vijaykumar and Dr Prashant warke has elaborated the idea behind the work of pot distribution. Also, as they said the pots must be kept at such places where the human interference and rush must be avoided due to which the animals and birds could fearlessly an come and quench their thirst.

Along with students from GF Godavari College of Engineering, the students from GIMR BBA MBA etc were also present. Also, Staff members were present for this activity.

No of Students: 30

....

No of Faculty:25