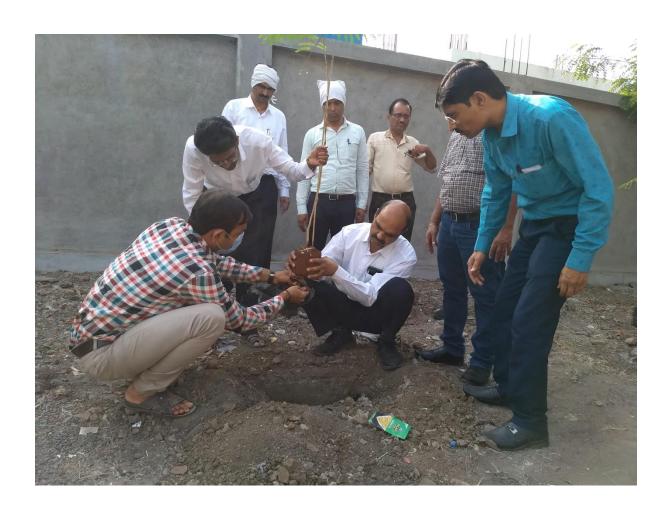

# REPORT Activity Name: Tree Plantation

Date: 11/04/2022

### **Objective:**

- To introduce importance of Trees for all human beings.
- Nurture Environmental awareness among students.

**Total No. of Participant: 21** 

**Azadi Ka Amrit Mahotsav** is an occasion for celebration and reflection of the 75th anniversary of Independence Day.

Engineering staff & student participated in the plantation event mentioned above held on 11 Feb 2022. The aim of this program is spread awareness about tree plantation among the student and staff of institute.

Students and Staff members planted 100 Trees in the neighbourhood of institute and around the nearby area of MIDC Jalgaon.