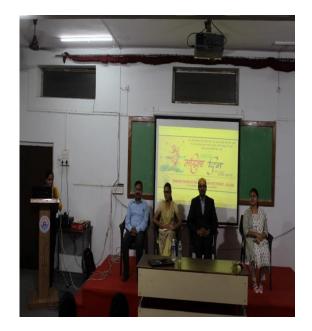

# Report

Name of Event -Women's Day

**Date:** 8 march 2022

**Objective**: Celebration and Awareness about Women's contribution to in our Society, country and world.

You are the <u>#creator</u>, the <u>#destroyer</u> of evil, you are the <u>#saint</u> and you are the <u>#guide</u>. Life without you would have been impossible. This is the day to celebrate God's best and most beautiful creation.

Happy\_Women's day.

Students Present: 34 Teachers Present: 7

Date: 07/03/2022

Place: Dr. C. V. Raman Hall (B-201)

Time: 3.00 P.M.

Agenda: Discussion on to celebrate International Women's Day.

### Minutes:

- 1. Following members were present for this meeting.
- 2. At the outset, Chairperson welcomed all the members of the Committee. A meeting was organized by inviting all girl students in campus. Discussion was held on to celebrate International Women's Day by inviting prof. Divya P. Patil to give information on ladies problem. And program schedule was also discussed.
- 3. The Committee noted that no complaint of sexual harassment has been received from any woman employee and girl students.