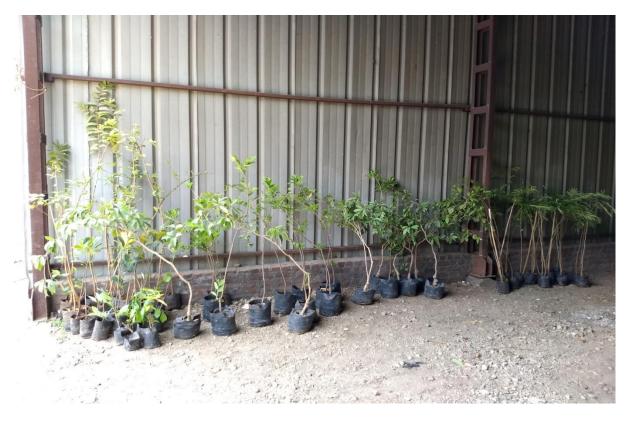

# REPORT Activity Name: Tree Plantation

Date: 11/04/2022

### **Objective:**

- To introduce importance of Trees for all human beings.
- Nurture Environmental awareness among students.

**Total No. of Participant: 21** 

**Azadi Ka Amrit Mahotsav** is an occasion for celebration and reflection of the 75th anniversary of Independence Day.

Engineering staff & student participated in the plantation event mentioned above held on 11 Feb 2022. The aim of this program is spread awareness about tree plantation among the student and staff of institute.

Students and Staff members planted 100 Trees in the neighbourhood of institute and around the nearby area of MIDC Jalgaon.