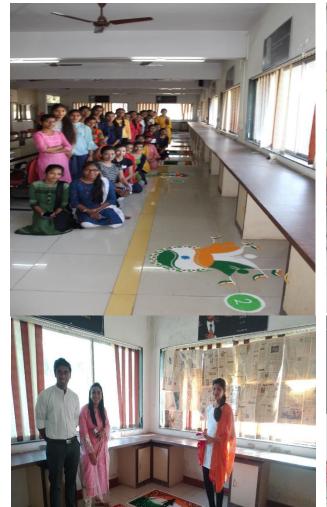

### Name of Event- Azadi Ka Amrit Mahotsav

Patriotic Rangoli Poster Presentation

**Objective:** To inculcate and sensitize students and Faculty members about the Culture and Heritage of India on the occasion of 75 Years of Independence.

Under Azadi ka Amrit Mohotsav Several Activities Like Rangoli Competition, Essey Writing Competetion and Contribution of Myself to make India Atmanirbhar were organized at the Godavari Foundations Godavari College of Engineering Jalgaon Campus.

Students from electrical engineering Department, Electronics and Telecom Department, Computer Engineering Department, Mechanical Engineering Department and Applied Science Department Activaly Participated in the event.