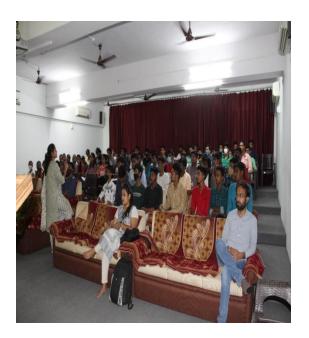

Happy\_Women's day.

Students Present: 34 Teachers Present: 7

Date: 07/03/2022

Place: Dr. C. V. Raman Hall (B-201)

Time: 3.00 P.M.

Agenda: Discussion on to celebrate International Women's Day.

### Minutes:

- 1. Following members were present for this meeting.
- 2. At the outset, Chairperson welcomed all the members of the Committee. A meeting was organized by inviting all girl students in campus. Discussion was held on to celebrate International Women's Day by inviting prof. Divya P. Patil to give information on ladies problem. And program schedule was also discussed.
- 3. The Committee noted that no complaint of sexual harassment has been received from any woman employee and girl students.