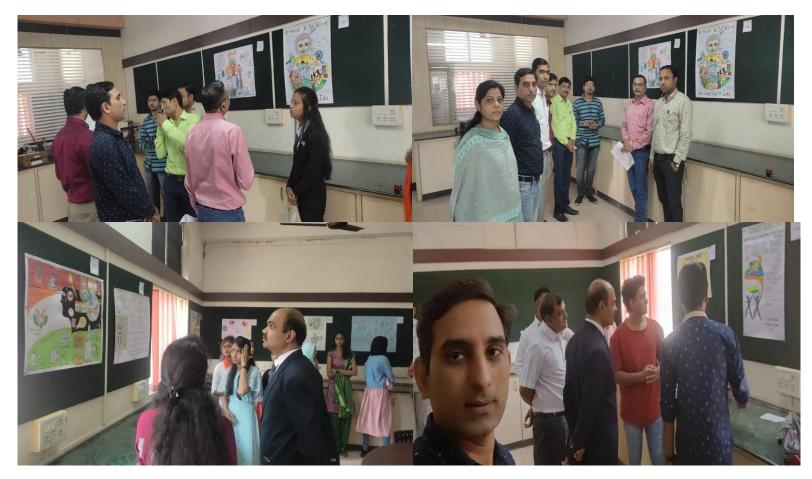

On this occasion President of Godavari Foundation Respected Dr. Ulhas patil sir came as chief Guest . he visited to the poster stalls made by students and also appreciated the work done by students. Principal Dr. Vijaykumar has given motivating speech about Aazadi ka Amrit Mohotsav and enlightened Staff members and Students of institute. Academic Dean Prof. Hemant Ingle and All Heads of Departments were present for this event.

Other gusts honorable Dr. Ketaki patil, Dr. Vaibhav Patil and Dr Aniket Patil also visited the Rangoli stalls, and appreciated the Rangolis by students.

Students tried their best to convey the message of Azadi ka Amrit Mohotsav and patriotism by presenting their posters and Rangolis, and also elaborated and explained their thoughts behind their work.