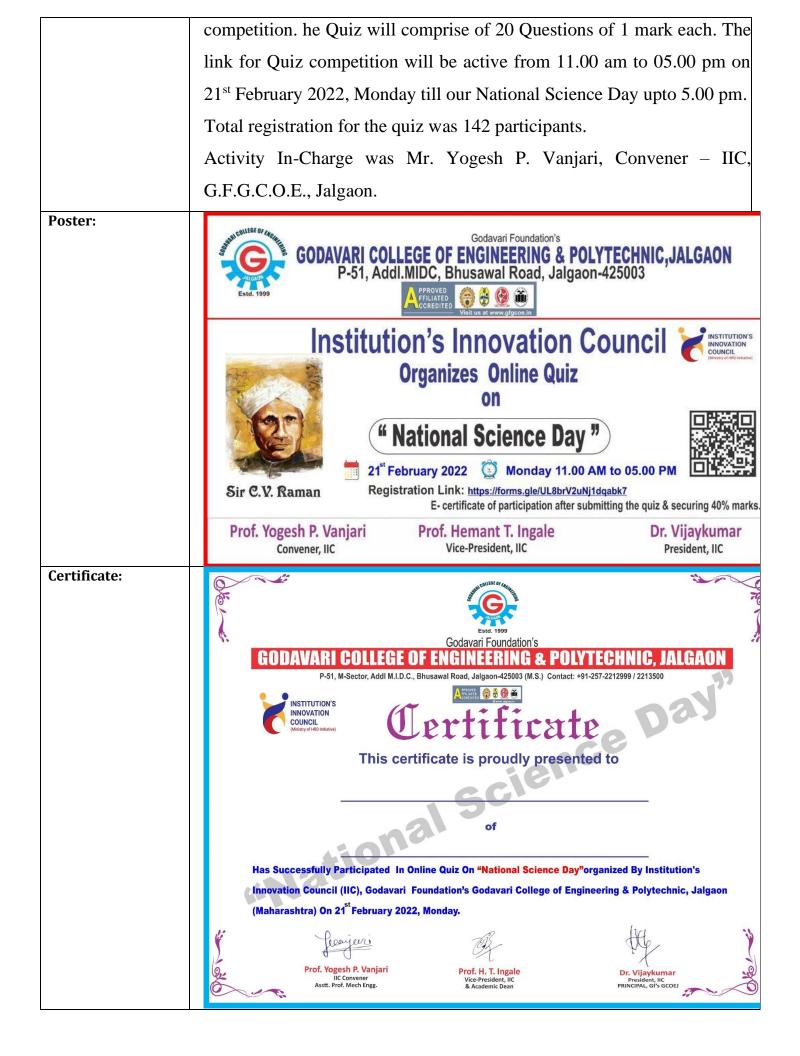

# Godavari Foundations Godavari College of Engineering And Rotaract club of Godavari Report on

### Pot Distribution for Birds

Date of Event: 05 May 2022

Location: Campus of GIMR and GF GCOE

**Objective**: The major aim of such program or activity is to sensitise students and faculties from our institute towards not only humans but also towards Birds and animals around us.

Godavari College of Engineering with GIMR in collaboration with Rotaract club of Godavari organised Pot distribution for birds. As a social responsibility the institute has taken initiative to help the bird to quench their thirst for water in hot and dry summer.

On this occasion Dr Vijaykumar, Principal Godavari college of Engineering and Mr Mahesh H Patil from electrical Engineering Department along with Dr Prashant warke were present for this event.

On this occasion Dr Vijaykumar and Dr Prashant warke has elaborated the idea behind the work of pot distribution. Also, as they said the pots must be kept at such places where the human interference and rush must be avoided due to which the animals and birds could fearlessly an come and quench their thirst.

Along with students from GF Godavari College of Engineering, the students from GIMR BBA MBA etc were also present. Also, Staff members were present for this activity.

No of Students: 30

....

No of Faculty:25

**Outcome**: This activity encouraged the faculty and students to be sensitive towards birds and animals in the hard times. Students and faculty also wished to take part in more such activities and keep themselves close to nature.

|           | DEPARTMENT OF ELECTRICAL ENGIN | EERING >                 |  |
|-----------|--------------------------------|--------------------------|--|
| 1         | Attendance sheet               |                          |  |
| vent Name | - Pot Distribution for Kirds   |                          |  |
| Sr. No    | Name                           | Sign                     |  |
| D)        |                                | N.B. Tayland             |  |
| 02        | Shaikh Someer saced            | davis                    |  |
| 0.3       | Sourable Milin Samole          | Clauditz                 |  |
| 04        | Web Bhushan gangole            | offengo 4                |  |
| 05        | Manish Sanjay Thomat           | MaTU.                    |  |
|           | Prishant Rajendra Salunkhe     |                          |  |
| 06        | C 11                           | Arene                    |  |
| 08        | ketan Sunil Zope               | the                      |  |
|           | Ohimai Probhakan Paris         | Paril                    |  |
| 10        | Nihin Baliram Pawar            | Date                     |  |
| 11        |                                | a ti                     |  |
|           | Joyshai P. Patil               | Shin                     |  |
| 12"       | Shubham . R. Nangude           | For                      |  |
| 137       | Kulinomsing . U. Posil         | Acres .                  |  |
| 145       | Hogendra S. Devre              |                          |  |
| (2)       | Parag A. Chaudhan              | Addren.                  |  |
| 16)       | Keval Ramesh Patil             | KPBH)                    |  |
|           | Nena Bhirle Dil                | 4600                     |  |
| 187       | Maken Bhanch Pati              |                          |  |
| 137       | Mahan Jahan Parel              | Many                     |  |
| 26        | Monal Anil Aritt               | Weilit:                  |  |
| 21)       | Hitesh Batu Patil              | (figgichi)               |  |
| 22        | Chetan Rati                    | Table 1                  |  |
| 2-3       | maken Ridevare                 | 1                        |  |
| 24        | Gaurar K. Chaudhari            | teles                    |  |
| 25        | Caraz Akhter Khan              | HOKE                     |  |
| 26)       | motor Sacios Paril             | Ment                     |  |
| est       | Wilkhall Prained Kotholike     | Maria Control            |  |
| 28)       | Jayesh Anil Unhale             | Nande                    |  |
| 24        | Kelan Sund Zole                | II.                      |  |
| 20        | Olivery Arabbakar Patil        | Part                     |  |
| 7.        |                                | 37                       |  |
| 1         |                                | Ba-49                    |  |
|           | No.                            | Floating HEAD            |  |
|           |                                | Godavari College of Enga |  |
| _         |                                | Jalgaon Jalgaon          |  |