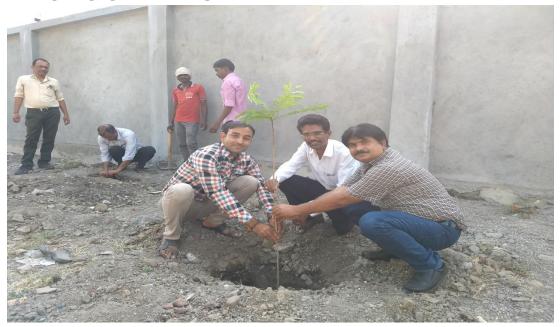

# REPORT Activity Name: Tree Plantation

Date: 11/04/2022

### **Objective:**

- To introduce importance of Trees for all human beings.
- Nurture Environmental awareness among students.

**Total No. of Participant: 21** 

**Azadi Ka Amrit Mahotsav** is an occasion for celebration and reflection of the 75th anniversary of Independence Day.

Engineering staff & student participated in the plantation event mentioned above held on 11 Feb 2022. The aim of this program is spread awareness about tree plantation among the student and staff of institute.

On this occasion Principal of Godavari Foundations Godavari College of Engineering Jalgaon was present for the program. In his speech he encouraged all the students and the faculty members of the institute to actively participate in such activities.

Along with Principal Dr Vijaykumar other faculty members, Prof. Mahesh Patil, Prof. Nail Vishwakarma, Principal of Law college Prof. Gadage were also present. Various faculty members from E&TC department, Mechanical Department, Electrical Department, Applied Science Department and computer department were also actively participated in the Tree plantation activity.

Students and Staff members planted 100 Trees in the neighbourhood of institute and around the nearby area of MIDC Jalgaon.