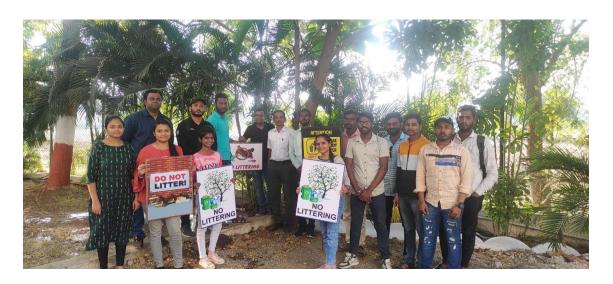

# SWACHATA ABHIYAN AWARENESS

28-NOV-22

Godavari college of engineering Organised a sensitisation activity for the students and faculty of Institute in the month of November 28, 2022.

**Objective**: Activity was planned to spread the awareness about cleanliness amongst the students and faculty.

This mission of Government of India plans to hygiene and sanitation. Getting motivated from same GFs Godavari College of Engineering is also keen to spread awareness amongst the students and faculty. This kind of activity not only spreads awareness amongst the students and faculty but encourages them to actively look at surroundings and keep it clean and hygienic.

For this event Prof. Anil Vishwakarma has given few tips to students regarding surrounding cleanliness and also encouraged them to actively participate in Swatchhata Abhiyaan. Along with him Prof. Pankaj Bonde, Prof. Mayur Thakur and Prof. Pravin Patil from Mechanical Engineering Department were present for the activity.

Students raised Slogans related to Cleanliness with posters in their hands. Students also gave short speeches related to Sawtchta Abhiyaan and Cleanliness.

No. of Students: 20 No. of Faculty: 4