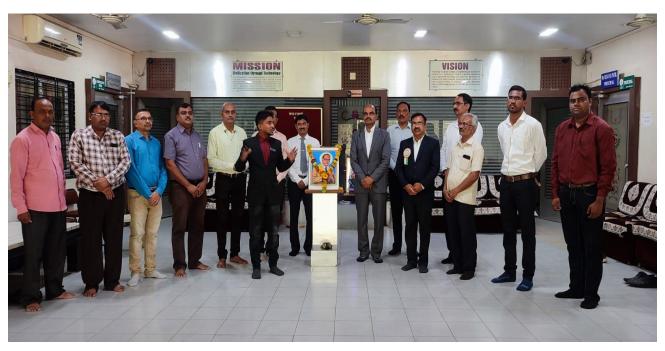

### Pot Distribution for Birds

Date of Event: 05 May 2022

Location: Campus of GIMR and GF GCOE

**Objective**: The major aim of such program or activity is to sensitise students and faculties from our institute towards not only humans but also towards Birds and animals around us.

Godavari College of Engineering with GIMR in collaboration with Rotaract club of Godavari organised Pot distribution for birds. As a social responsibility the institute has taken initiative to help the bird to quench their thirst for water in hot and dry summer.

On this occasion Dr Vijaykumar, Principal Godavari college of Engineering and Mr Mahesh H Patil from electrical Engineering Department along with Dr Prashant warke were present for this event.

On this occasion Dr Vijaykumar and Dr Prashant warke has elaborated the idea behind the work of pot distribution. Also, as they said the pots must be kept at such places where the human interference and rush must be avoided due to which the animals and birds could fearlessly an come and quench their thirst.

Along with students from GF Godavari College of Engineering, the students from GIMR BBA MBA etc were also present. Also, Staff members were present for this activity.

No of Students: 30

....

No of Faculty:25