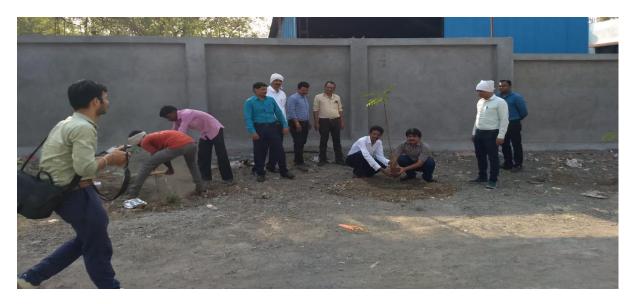

# REPORT Activity Name: Tree Plantation

Date: 11/04/2022

### **Objective:**

- To introduce importance of Trees for all human beings.
- Nurture Environmental awareness among students.

**Total No. of Participant: 21** 

**Azadi Ka Amrit Mahotsav** is an occasion for celebration and reflection of the 75th anniversary of Independence Day.

Engineering staff & student participated in the plantation event mentioned above held on 11 Feb 2022. The aim of this program is spread awareness about tree plantation among the student and staff of institute.

Along with Principal Dr Vijaykumar other faculty members, Prof. Mahesh Patil, Prof. Nail Vishwakarma, Principal of Law college Prof. Gadage were also present. Various faculty members from E&TC department, Mechanical Department, Electrical Department, Applied Science Department and computer department were also actively participated in the Tree plantation activity.

Students and Staff members planted 100 Trees in the neighbourhood of institute and around the nearby area of MIDC Jalgaon.