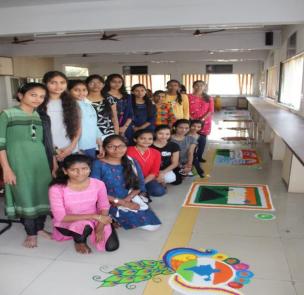

### Name of Event- Azadi Ka Amrit Mahotsav

Patriotic Rangoli Poster Presentation

**Objective:** To inculcate and sensitize students and Faculty members about the Culture and Heritage of India on the occasion of 75 Years of Independence.

Under Azadi ka Amrit Mohotsav Several Activities Like Rangoli Competition, Essey Writing Competetion and Contribution of Myself to make India Atmanirbhar were organized at the Godavari Foundations Godavari College of Engineering Jalgaon Campus.

Students from electrical engineering Department, Electronics and Telecom Department, Computer Engineering Department, Mechanical Engineering Department and Applied Science Department Activaly Participated in the event.