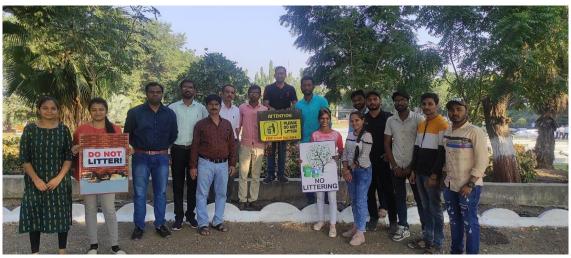

# SWACHATA ABHIYAN AWARENESS

28-NOV-22

Godavari college of engineering Organised a sensitisation activity for the students and faculty of Institute in the month of November 28, 2022.

**Objective**: Activity was planned to spread the awareness about cleanliness amongst the students and faculty.

This mission of Government of India plans to hygiene and sanitation. Getting motivated from same GFs Godavari College of Engineering is also keen to spread awareness amongst the students and faculty. This kind of activity not only spreads awareness amongst the students and faculty but encourages them to actively look at surroundings and keep it clean and hygienic.

For this event Prof. Anil Vishwakarma has given few tips to students regarding surrounding cleanliness and also encouraged them to actively participate in Swatchhata Abhiyaan. Along with him Prof. Pankaj Bonde, Prof. Mayur Thakur and Prof. Pravin Patil from Mechanical Engineering Department were present for the activity.

Students raised Slogans related to Cleanliness with posters in their hands. Students also gave short speeches related to Sawtchta Abhiyaan and Cleanliness.

No. of Students: 20 No. of Faculty: 4