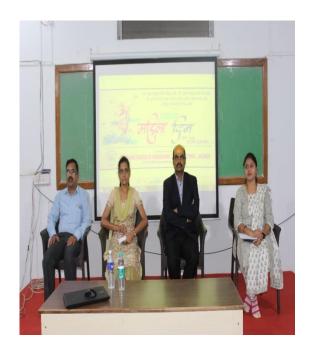

# गोदावरी अभियांत्रिकी व तंत्रनिकेतन महाविद्यालयात जागतिक महिला दिन उत्साहात संपन्न

गोदावरी अभियांत्रिकी व तंत्रनिकेतन महाविद्यालय,जळगांव येथे 08 मार्च 2022 रोजी जागतिक महिला दिन साजरा करण्यात आला. यावेळी प्रमुख पाहुणे म्हणुन लिबीटी इंफोटेक प्रा.लि.जळगांव यांच्या संचालिका सौ.दिव्या पाटील यांना आमंत्रित करण्यात आले होते.

कार्यक्रमाचे मुख्य अतिथी महाविद्यालयाचे प्राचार्य डॉ.विजयकुमार यांची उपस्थिती होती. प्रमुख पाहुण्यांचा हस्ते प्रथम शिक्षिका साविजीबाई फुले यांच्या प्रतिमेला पुष्प अर्पण करून अभिवादन करण्यात आले. यावेळी महाविद्यालयात "नारिशक्ती" या विषयावर निंबध स्पर्धा आयोजित करण्यात आली होती त्या स्पर्धेत विद्यार्थीनीनी भरधोस प्रतिसाद देत सहभाग नोंदविला.

कार्यक्रमाचे अध्यक्ष महाविद्यालयाचे प्राचार्य डॉ.विजयकुमार सर यानी त्याच्या अध्यक्षीय भाषणात जागतीक महिला दिन साजरा करण्याचे इतिहास नमुद केला तसेच या वर्षासाठीची थीम "Gender equality today for a sustainbable tomorrow" म्हणजेच "येणा-या उज्वल भविष्यासाठी स्त्री पुरुष समानता " या बदल मार्गदर्शन केले. जागतीक महिला दिन साजरा करण्याचे सर्वात मोठे उद्दीष्ट म्हणजे महिला आणि पुरुषामध्ये समानता निर्माण करण्यासाठी जागरुकता आणणे तसेच महिलाना त्यांच्या हक्काविषयी जागरुक करणे असे ही नमुद केले. व मुलीना जिवनात कठिण परिश्रम करुन उत्तुंग भरारी घेण्यासाठी प्रेरित केले.