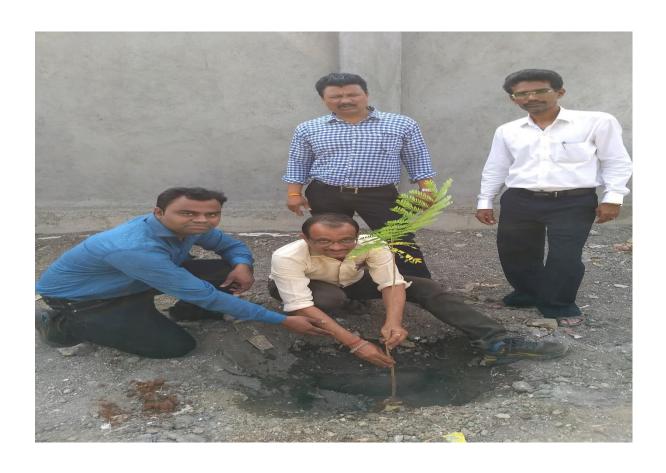

# REPORT Activity Name: Tree Plantation

Date: 11/04/2022

### **Objective:**

- To introduce importance of Trees for all human beings.
- Nurture Environmental awareness among students.

**Total No. of Participant: 21** 

**Azadi Ka Amrit Mahotsav** is an occasion for celebration and reflection of the 75th anniversary of Independence Day.

Engineering staff & student participated in the plantation event mentioned above held on 11 Feb 2022. The aim of this program is spread awareness about tree plantation among the student and staff of institute.

Students and Staff members planted 100 Trees in the neighbourhood of institute and around the nearby area of MIDC Jalgaon.