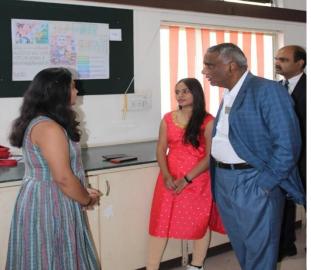

On this occasion President of Godavari Foundation Respected Dr. Ulhas patil sir came as chief Guest . he visited to the poster stalls made by students and also appreciated the work done by students. Principal Dr. Vijaykumar has given motivating speech about Aazadi ka Amrit Mohotsav and enlightened Staff members and Students of institute. Academic Dean Prof. Hemant Ingle and All Heads of Departments were present for this event.

Other gusts honorable Dr. Ketaki patil, Dr. Vaibhav Patil and Dr Aniket Patil also visited the Rangoli stalls, and appreciated the Rangolis by students.

Students tried their best to convey the message of Azadi ka Amrit Mohotsav and patriotism by presenting their posters and Rangolis, and also elaborated and explained their thoughts behind their work.