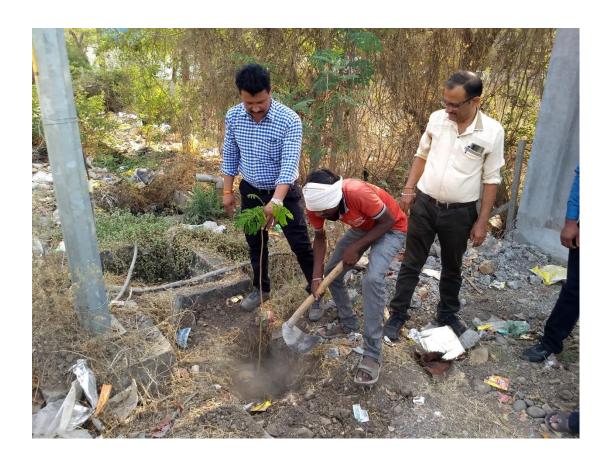

# REPORT Activity Name: Tree Plantation

Date: 11/04/2022

### **Objective:**

- To introduce importance of Trees for all human beings.
- Nurture Environmental awareness among students.

**Total No. of Participant: 21** 

**Azadi Ka Amrit Mahotsav** is an occasion for celebration and reflection of the 75th anniversary of Independence Day.

Engineering staff & student participated in the plantation event mentioned above held on 11 Feb 2022. The aim of this program is spread awareness about tree plantation among the student and staff of institute.

Students and Staff members planted 100 Trees in the neighbourhood of institute and around the nearby area of MIDC Jalgaon.