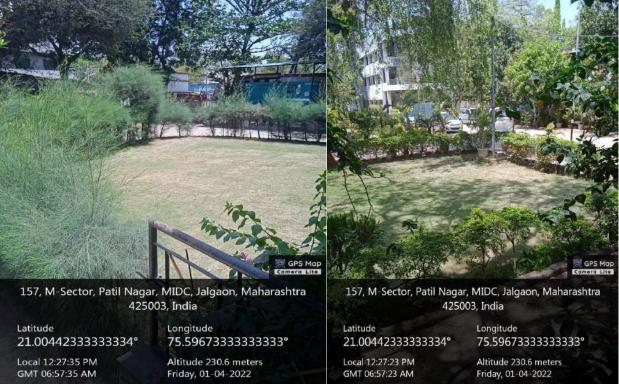

**Green landscaping with trees and plants:** Our college campus is cover with green plants & trees in that various types of tress are planted. In front of college there is the garden is available, due to the greenery there is fresh air & good environment created.

## Pedestrian friendly pathways and landscaping

Latitude Longitude 21.004423333333334° 75.596733333333333°

Local 12:32:24 PM GMT 07:02:24 AM Longitude 75.5967333333333333° Altitude 230.6 meters Friday, 01-04-2022 425003, India 425003, India Latitude Longitude 21.00442333333334° 75.59673333333333333 Local 12:20:59 BM