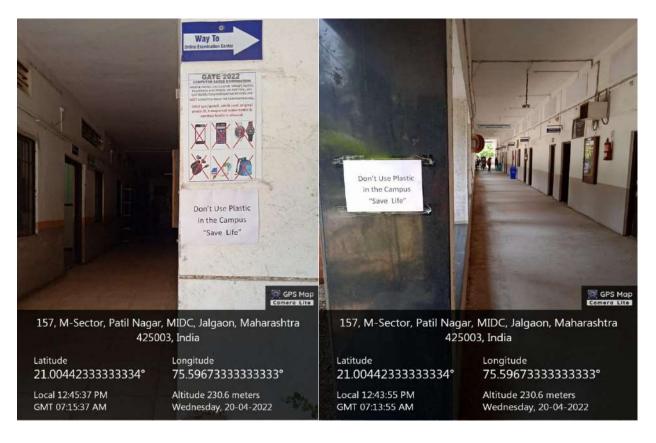

**Plastic free campus:** Our college campus is free from plastic ,we provide the dustbin at every place & due to the use of dustbin there is no any type of waste plastic in campus & we suggest & aware the staff as well as students to avoid most of use of plastic.

## Ban on use of Plastic