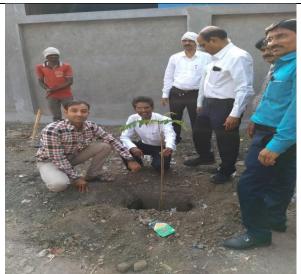

#### **Activity Name: Tree Plantation**

Godavari Foundations Godavari College of Engineering initiated tree plantation at other colleges under the Godavari foundation. This is one of the activities conducted at Dr.Ulhas Patil Law College near the Godavari engineering college jalgaon.

Date: 11/04/2022

Engineering staff & student participated in the plantation event mentioned above held on 11/04/2022.

**Committee Members:** All Faculties.

**Total No. of Participant: 50** 

**Azadi Ka Amrit Mahotsava** is an occasion for celebration and reflection of the 75th anniversary of Independence Day.