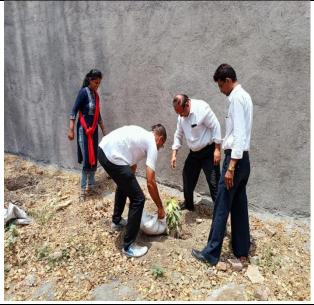

#### **Activity Name: Tree Plantation**

Godavari Foundations Godavari College of Engineering initiated tree plantation at other colleges under the Godavari foundation. This is one of the activities conducted at Dr.Ulhas Patil Law College near the Godavari engineering college jalgaon.

Date: 11/04/2022

Engineering staff & student participated in the plantation event mentioned above held on 11/04/2022.

**Committee Members:** All Faculties.

**Total No. of Participant: 50** 

**Azadi Ka Amrit Mahotsava** is an occasion for celebration and reflection of the 75th anniversary of Independence Day.