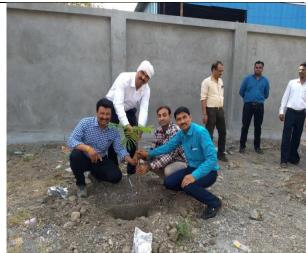

#### **Activity Name: Tree Plantation**

Godavari Foundations Godavari College of Engineering initiated tree plantation at other colleges under the Godavari foundation. This is one of the activities conducted at Dr.Ulhas Patil Law College near the Godavari engineering college jalgaon.

Date: 11/04/2022

Engineering staff & student participated in the plantation event mentioned above held on 11/04/2022.

**Committee Members:** All Faculties.

**Total No. of Participant: 50** 

**Azadi Ka Amrit Mahotsava** is an occasion for celebration and reflection of the 75th anniversary of Independence Day.