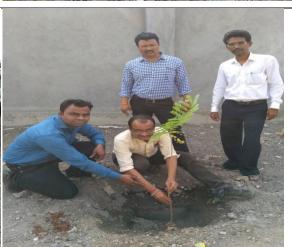

#### **Activity Name: Tree Plantation**

Godavari Foundations Godavari College of Engineering initiated tree plantation at other colleges under the Godavari foundation. This is one of the activities conducted at Dr.Ulhas Patil Law College near the Godavari engineering college jalgaon.

Date: 11/04/2022

Engineering staff & student participated in the plantation event mentioned above held on 11/04/2022.

**Committee Members:** All Faculties.

**Total No. of Participant: 50** 

**Azadi Ka Amrit Mahotsava** is an occasion for celebration and reflection of the 75th anniversary of Independence Day.