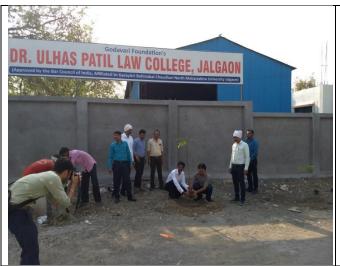

#### **Activity Name: Tree Plantation**

Godavari Foundations Godavari College of Engineering initiated tree plantation at other colleges under the Godavari foundation. This is one of the activities conducted at Dr.Ulhas Patil Law College near the Godavari engineering college jalgaon.

Date: 11/04/2022

Engineering staff & student participated in the plantation event mentioned above held on 11/04/2022.

**Committee Members:** All Faculties.

**Total No. of Participant: 50** 

**Azadi Ka Amrit Mahotsava** is an occasion for celebration and reflection of the 75th anniversary of Independence Day.