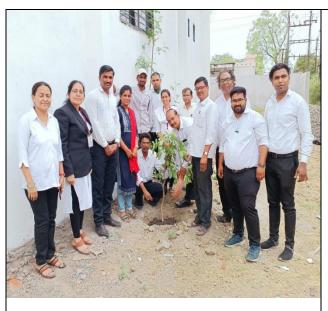

#### **Activity Name: Tree Plantation**

Godavari Foundations Godavari College of Engineering initiated tree plantation at other colleges under the Godavari foundation. This is one of the activities conducted at Dr.Ulhas Patil Law College near the Godavari engineering college jalgaon.

Date: 11/04/2022

Engineering staff & student participated in the plantation event mentioned above held on 11/04/2022.

**Committee Members:** All Faculties.

**Total No. of Participant: 50** 

**Azadi Ka Amrit Mahotsava** is an occasion for celebration and reflection of the 75th anniversary of Independence Day.