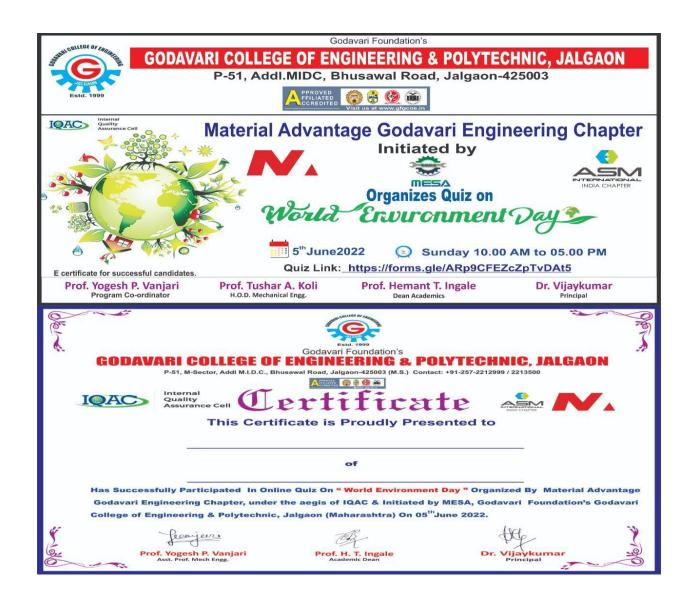

## World Environment Day 2022

Material Advantage Godavari Engineering Chapter, under the aegis of IQAC & initiated by MESA, Godavari Foundation's, Godavari College of Engineering, Jalgaon celebrated "World Environment Day 2022" for encouraging awareness and action for the protection of the environment & also for raising awareness on environmental issues such as marine pollution, human overpopulation, global warming, sustainable consumption, and wildlife crime. So, Institute has organized, Online Quiz on Sunday, 05th June 2022 on the Topic "World Environment Day 2022".

**156 Participants w**ere given an E- certificate after submitting the quiz & securing 40% marks.

Link of Quiz: <a href="https://forms.gle/ARp9CFEZcZpTvDAt5">https://forms.gle/ARp9CFEZcZpTvDAt5</a>

Program Coordinator was Prof. Yogesh Vanjari, Faculty Advisor- Material Advantage Godavari Engineering Chapter & Prof. Pravin S. Patil, MESA - Faculty Coordinator.