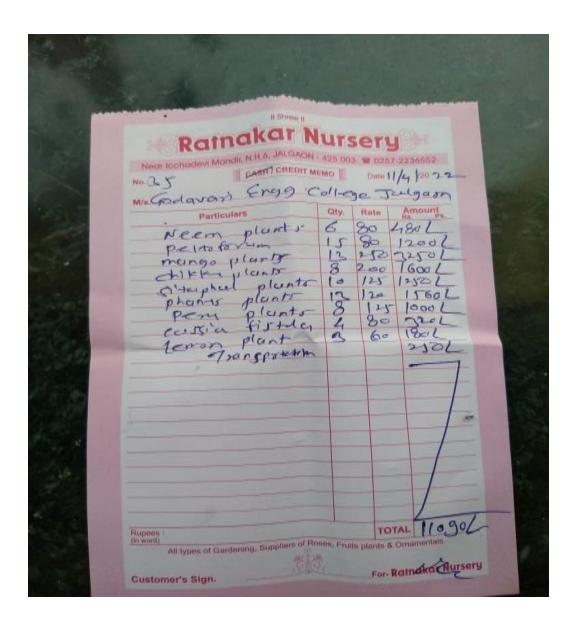

#### **Activity Name: Tree Plantation**

Godavari Foundations Godavari College of Engineering initiated tree plantation at other colleges under the Godavari foundation. This is one of the activities conducted at Dr.Ulhas Patil Law College near the Godavari engineering college jalgaon.

Date: 11/04/2022

Engineering staff & student participated in the plantation event mentioned above held on 11/04/2022.

**Committee Members:** All Faculties.

**Total No. of Participant: 50** 

**Azadi Ka Amrit Mahotsava** is an occasion for celebration and reflection of the 75th anniversary of Independence Day.