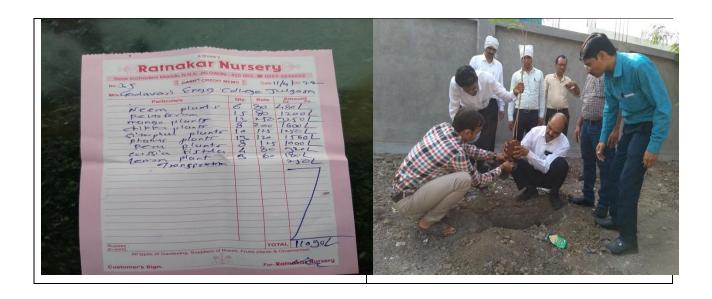

#### **Activity Name: Tree Plantation**

Godavari Foundations Godavari College of Engineering initiated tree plantation at other colleges under the Godavari foundation. This is one of the activities conducted at Dr.Ulhas Patil Law College near the Godavari engineering college jalgaon.

Date: 11/04/2022

Engineering staff & student participated in the plantation event mentioned above held on 11/04/2022.

**Committee Members:** All Faculties.

**Total No. of Participant: 50** 

**Azadi Ka Amrit Mahotsava** is an occasion for celebration and reflection of the 75th anniversary of Independence Day.