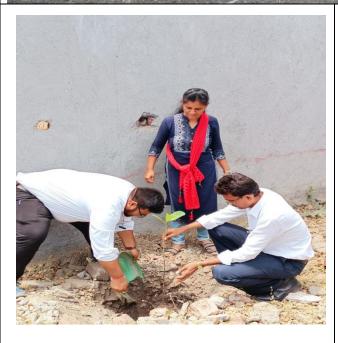

#### **Activity Name: Tree Plantation**

Godavari Foundations Godavari College of Engineering initiated tree plantation at other colleges under the Godavari foundation. This is one of the activities conducted at Dr.Ulhas Patil Law College near the Godavari engineering college jalgaon.

Date: 11/04/2022

Engineering staff & student participated in the plantation event mentioned above held on 11/04/2022.

**Committee Members:** All Faculties.

**Total No. of Participant: 50** 

**Azadi Ka Amrit Mahotsava** is an occasion for celebration and reflection of the 75th anniversary of Independence Day.