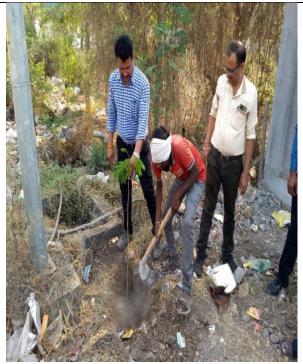

#### **Activity Name: Tree Plantation**

Godavari Foundations Godavari College of Engineering initiated tree plantation at other colleges under the Godavari foundation. This is one of the activities conducted at Dr.Ulhas Patil Law College near the Godavari engineering college jalgaon.

Date: 11/04/2022

Engineering staff & student participated in the plantation event mentioned above held on 11/04/2022.

**Committee Members:** All Faculties.

**Total No. of Participant: 50** 

**Azadi Ka Amrit Mahotsava** is an occasion for celebration and reflection of the 75th anniversary of Independence Day.