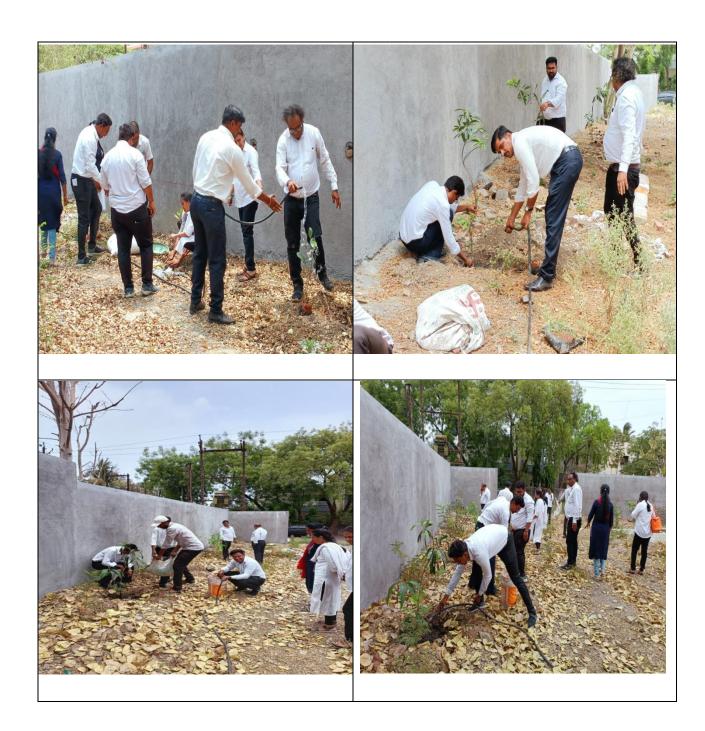

#### **Activity Name: Tree Plantation**

Godavari Foundations Godavari College of Engineering initiated tree plantation at other colleges under the Godavari foundation. This is one of the activities conducted at Dr.Ulhas Patil Law College near the Godavari engineering college jalgaon.

Date: 11/04/2022

Engineering staff & student participated in the plantation event mentioned above held on 11/04/2022.

**Committee Members:** All Faculties.

**Total No. of Participant: 50** 

**Azadi Ka Amrit Mahotsava** is an occasion for celebration and reflection of the 75th anniversary of Independence Day.