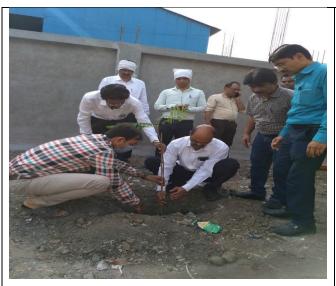

#### **Activity Name: Tree Plantation**

Godavari Foundations Godavari College of Engineering initiated tree plantation at other colleges under the Godavari foundation. This is one of the activities conducted at Dr.Ulhas Patil Law College near the Godavari engineering college jalgaon.

Date: 11/04/2022

Engineering staff & student participated in the plantation event mentioned above held on 11/04/2022.

**Committee Members:** All Faculties.

**Total No. of Participant: 50** 

**Azadi Ka Amrit Mahotsava** is an occasion for celebration and reflection of the 75th anniversary of Independence Day.