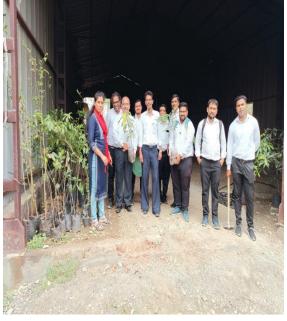

#### **Activity Name: Tree Plantation**

Godavari Foundations Godavari College of Engineering initiated tree plantation at other colleges under the Godavari foundation. This is one of the activities conducted at Dr.Ulhas Patil Law College near the Godavari engineering college jalgaon.

Date: 11/04/2022

Engineering staff & student participated in the plantation event mentioned above held on 11/04/2022.

**Committee Members:** All Faculties.

**Total No. of Participant: 50** 

**Azadi Ka Amrit Mahotsava** is an occasion for celebration and reflection of the 75th anniversary of Independence Day.