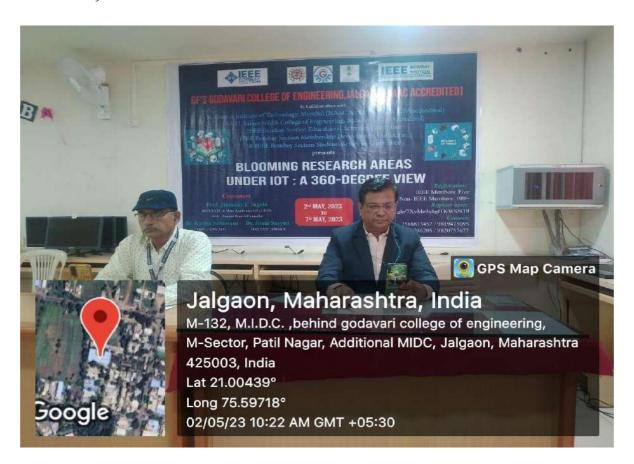

#### Inauguration...

One day Virtual International Conference on Recent Advances in Engineering, Science and Technology (ICRAEST-2021) was held in GF's Godavari College of Engineering, Jalgaon (GF's GCOEJ), which was scheduled on 16<sup>th</sup> July, 2021.

The conference was virtually inaugurated by our respected guest of honor, Hon. President - Godavari Foundation Dr. Ulhas Patil sir and in presence with Dr. S. B. Deosarkar, Professor & Dean (Alumni and Extension), Dr. BATU, Lonere and the Eminent Keynote Speaker, ICRAEST-2021, respected Dr. V. H. Patil - Principal, respected Prof. P. V. Phalak - Vice-Principal, Prof. H. T. Ingale - Convener, ICRAEST-2021 and Prof. V. D. Chaudhari, Co-convener ICRAEST-2021 along with virtual meet (google meet) team.