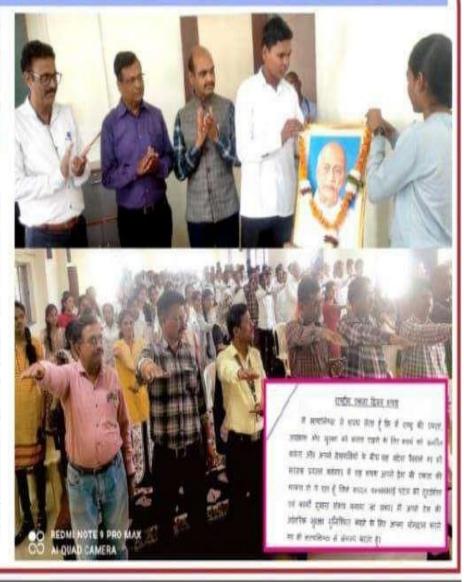

## Godavari Foundations Godavari College of Engineering and Polytechnic, Jalgaon Blood Donation 20/02/2020 (2019-2020)