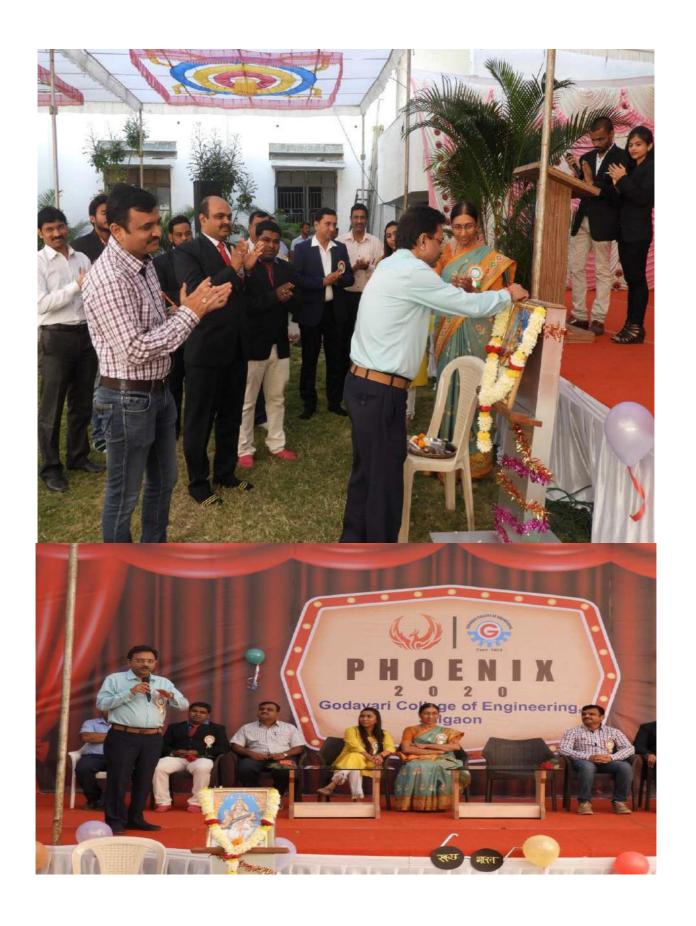

#### Godavari College of Engineering, Jalgaon

#### PHOENIX-2020

#### (A National Level Technical Event on 18<sup>th</sup> Feb. 2020)

#### Mr. Rahul Gaikwad

(Convener, PHOENIX-2020)