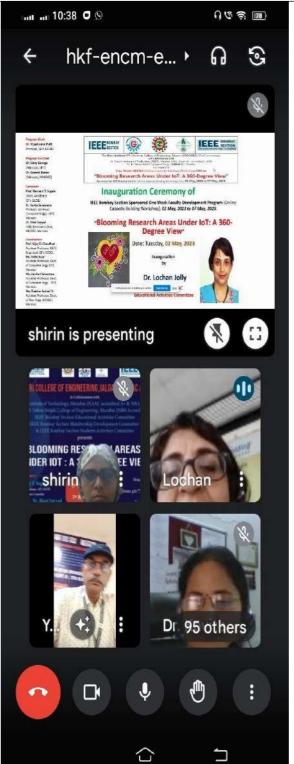

A 360-Degree View" was inaugurated by Chief Guest Dr. Lochan Jolly, Chair, IEEE BS-EAC. Prof. Vijay D. Chaudhari, Program Coordinator, had given introduction of Dr. Lochan Ma'am. In her speech she elaborated, in a broad view, about benefits of joining the IEEE research community.

During the inauguration, Prof. Hemant Ingale, IEEE FDP Coordinator has explained the purpose of arranging this IEEE FDP. Dr. Vijaykumar Patil, Principal, GF's Godavari College of Engineering, Jalgaon has focused on the benefits of the Internet of Things (IoT). Then, program Convener Dr. Kavita Sonawane (SFIT) has cleared the view of arranging such FDPs and guided the audience. Prof. Shirin Pinjari was the host anchor. Vote of thanks was given by Prof, Nidhi Gaur (SFIT).

#### Screenshot of G-meet Session











Chief Guest Dr. Lochan Jolly, Chair, IEEE BS-EAC, in her speech elaborating, in a broad view, about benefits of joining the IEEE research community and motive behind arranging such FDP for the skill improvement of faculties.

## Day 1, 11 am to 12.00 noon - Keynote Address:

## **Basic Introduction of IOT and its applications**

| Name of Speaker | Designation             | Experience | Topic Covered            |
|-----------------|-------------------------|------------|--------------------------|
| Ritesh kumar    | Technical Head, Sr.     | 14 yrs     | Basic Introduction of    |
|                 | Trainer and consultant, |            | IOT and its applications |
|                 | Ducat India, Noida      |            |                          |

#### Brief Summary:

Mr. Ritesh ku