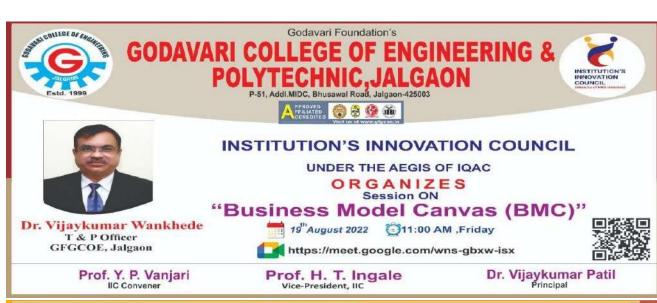

s (BMC).
- 2. To motivate all participants about importance of entrepreneurship.
- 3. To help students gain comprehension and exposure about Business Model Canvas (BMC).
- 4. Understanding how BMC can be used to boost business value.

Seminar Date:19th August 2022. (Friday)Time: 11.00 AM

Onwards. Google Meet Link: https://meet.google.com/wns-gbxw-

isx

Resource Person: Dr. Vijaykumar Wankhede, Training & Placement Officer,

GF's Godavari College of Engineering, Jalgaon.

Regards: Mr. Yogesh Vanjari Program Co-ordinator, Convener-Institution's Innovation Council (IIC),

GF'S GCOE, Jalgaon

Prof. Hemant T. Ingale Academic Dean, Vice President-Institution's Innovation Council(IIC).

Dr. Vijaykumar Principal & President, Institution's Innovation Council(IIC),

GF'S GCOE, Jalgaon.















#### Godavari College of Engineering and Polytechnic, Jalgaon

#### **Event- Workshop on Business Model Canvas.**

No. of Present-44

\*Greetings from Institute Innovation Council, GF's Godavari College of Engineering, Jalgaon

Under IIC 5.0 Calendar activities quarter III (A.Y 2022-23),we are organizing "Workshop on Business Model Canvas"

Time: 10.00 AM

Date: 12th June 2023

Venue: Dr A PJ Abdul Kalam Seminar Hall

Speaker: Dr. Prashant Warke, Director GIMR, Jalgaon

Regards: -

Prof. Lalita Patil Coordinator

Prof. Atul Barhate Convener IIC

Prof. Hemant Ingale President IIC

Dr. V.H.Patil Principal, GF's Godavari College of Engineering Jalgaon



# GF's GODAVARI COLLEGE OF ENGINEERING & POLYTECHNIC, JALGAON

## DEPARTMENT OF ELECTRONICS & TLECOMMUNICATION ENGINEERING

## **€** E&T