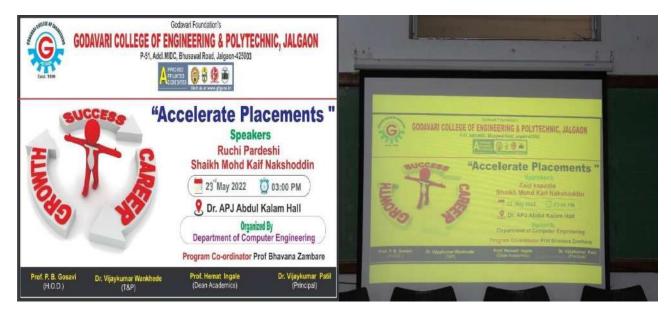

at Time: 1000 AM.



Name of Event- Accelerate Placements

### Total present-42

Dear Sir/Madam.

We are glad to share that, Department of Computer Engineering of Godavari Foundation's Godavari College of Engineering, Jalgaon, is organizing, talk on "Accelerate Placements" On 23rd May 2022, Monday at 3:00 PM in Dr. APJ Abdul Kalam hall.

About GF'S GCOE:An Engineering college, Accredited by NAAC, affiliated with Dr. Babasaheb Ambedkar Technological University, Lonere.

Registration link for the program: https://forms.gle/Zdu4r4PnEKieSoAC7

Program Co-ordinator Prof. Bhavana Zambare,

Regards:Prof. P. B. Gosavi,HOD-Computer

Dr. Vijayakumar Wankhede, TPO

Prof. Hemant T. Inagle Academic Dean

Dr. Vijaykumar Patil, Principal Godavari Foundation's, Godavari College of Engineering, Jalgaon.



Name of Event- Green Campus through Staff and Students ParticipationTree Plantation

### **Total present-50**

**Objective:** To maintain the pristine purity and beauty of the college to provide a congenial atmosphere for the academic and non-academic pursuits Nurturing Plants is one of the non-academic pursuits that develop eco-concern among the students and all staff members.

The College has always tried to make a green campus and constant steps are taken towards it. From the various event and programs like Van Mahostav College is trying to create environment consciousness among the staff and students College campus atmosphere becomes natural, pure and beautiful. Planted trees, ornamental plants, shrub, bush plants helps maintain ecological balance by inviting birds and butterflies. I