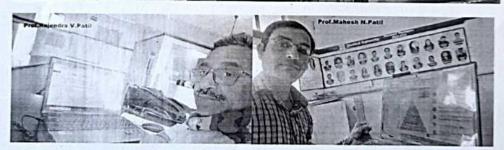

#### Technical Session - E&TC Engineering

#### Technical Session - Mechanical Engineering

Dr. A. D. Vikhar, as a Session Chair in technical session at Mechanical Engg track.

#### Technical Session - Computer Engineering

Dr. M. E. Patil, as a Session Chair during technical session in Computer engg. track.

#### Technical Session - Electrical Engineering

Dr. K. V. Bhadane, as a Session Chair during technical session in Electrical engg.track.

#### Technical Session - Basic Sciences & Humanities

Dr. R. B. Waghulade, as a Session Chair during technical session