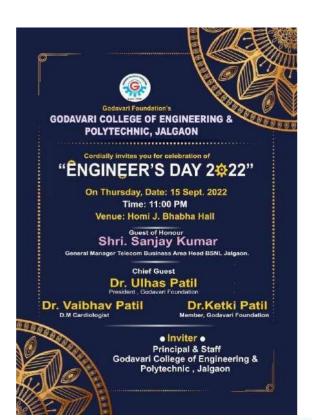

| Break                |
|           | 2 pm-5 pm          | Hands on Practice                                 | Prof.Nemichand Saini |

Note-Attendance is compulsory for all students.

Prof.H.T.Ingale Dean (Academics)

Dr. Vijaykumar Principal

NAME OF EVENT #Engineer's #Day 2022 PRESENT-160

GF'S GCOE Jalgaon, cordially invites to celebrate the Engineers Day 2022.

#Schedule:- 15 th September 2022.

#Time:- 11.00 am

Guest of honor:-

#Mr\_Sanjay\_Kumar GM BSNL Jalgaon.

Chief Guest:-

#Dr\_Ulhas\_Patil

President Godavari Foundation

#Dr\_Ketaki\_Patil

Member Godavari Foundation

#Dr\_Vaibhav\_Patil

**DM Cardiologist** 

Inviter:-

Principal and staff GF'S GCOE Jalgaon.

Facebook link- https://www.facebook.com/watch/?v=1154255522167274























कार्यक्रमास्थ्या समाजीतेवाची गर्थ दुहुत्दर कीर्तियात स्रोध । आर जी। पार्टील, प्रा. प्रशेष पार्टील, आ. मुश्रामी माजे, र पूजा पार्टील बांधि मेहतत केलती, व्यक्ति प्रा. हेर्स्स इंग्ली स प्रार्थकों त्यांचित्र, अपने माजा माजे, किसीर माजात, र प्रम. प्रस. पार्टील, प्रा. आर. बडी. पार्टील, प्रा., निसंस साची, र जानका कोल्डें पार्टील, प्रा. कार. बडी. पार्टील, प्रा., निसंस साची, र

### Godavar Foundation's

## Godavari College of Engineering & Polytechnic, Jalgaon

### DEPARTMENT OF BASIC SCIENCES & HUMANITIES

Name of Event- Engineer Day

Date-15/09/2022

| Sr. No | Name of Student             | Sign