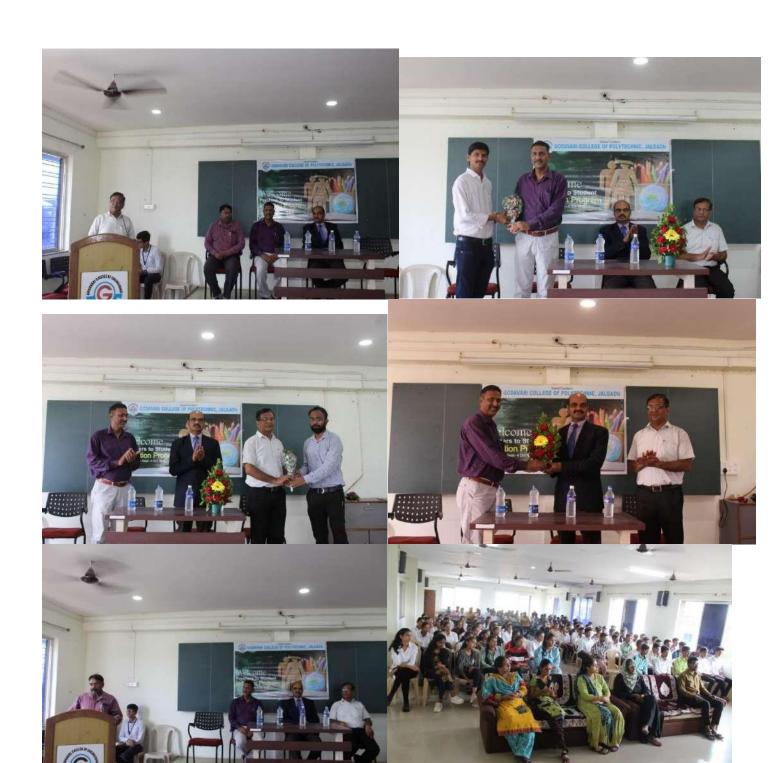

#### Inauguration...

One day Virtual International Conference on Recent Advances in Engineering, Science and Technology (ICRAEST-2021) was held in GF's Godavari College of Engineering, Jalgaon (GF's GCOEJ), which was scheduled on 16<sup>th</sup> July, 2021.

The conference was virtually inaugurated by our respected guest of honor, Hon. President - Godavari Foundation Dr. Ulhas Patil sir and in presence with Dr. S. B. Deosarkar, Professor & Dean (Alumni and Extension), Dr. BATU, Lonere and the Eminent Keynote Speaker, ICRAEST-2021, respected Dr. V. H. Patil - Principal, respected Prof. P. V. Phalak - Vice-Principal, Prof. H. T. Ingale - Convener, ICRAEST-2021 and Prof. V. D. Chaudhari, Co-convener ICRAEST-2021 along with virtual meet (google meet) team.

Finally Prof. Vijay D. Chaudhari, the Co-convener – ICRAEST-2021 has concluded with vote of thanks to eminent speaker and participants along with all ICRAEST-2021 committee members who has dedicated their skill for the grand success of the conference.