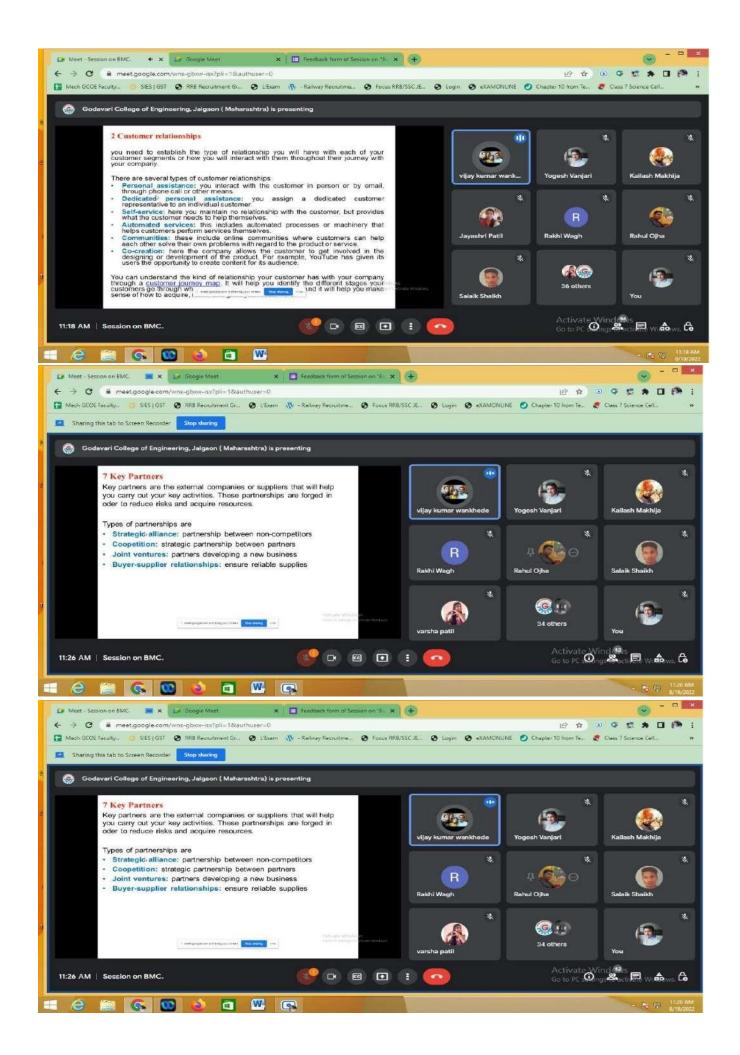

## 2. Day (5<sup>th</sup> February 2021) –

In the morning at 10.30 AM Dr. Vijaykumar Wankhede Sir discuss about the training and placement.after that every president of CESA,EESA,MESA,TESA told about their departmental events.