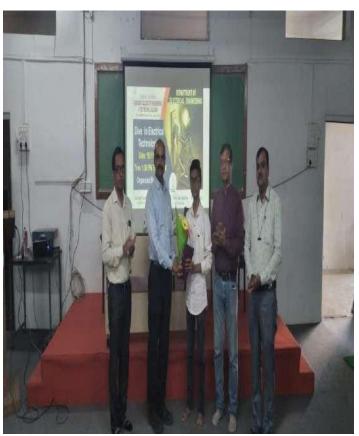

#### Inauguration...

One day Virtual International Conference on Recent Advances in Engineering, Science and Technology (ICRAEST-2021) was held in GF's Godavari College of Engineering, Jalgaon (GF's GCOEJ), which was scheduled on 16<sup>th</sup> July, 2021.

The conference was virtually inaugurated by our respected guest of honor, Hon. President - Godavari Foundation Dr. Ulhas Patil sir and in presence with Dr. S. B. Deosarkar, Professor & Dean (Alumni and Extension), Dr. BATU, Lonere and the Eminent Keynote Speaker, ICRAEST-2021, respected Dr. V. H. Patil - Principal, respected Prof. P. V. Phalak - Vice-Principal, Prof. H. T. Ingale - Convener, ICRAEST-2021 and Prof. V. D. Chaudhari, Co-convener ICRAEST-2021 along with virtual meet (google meet) team.