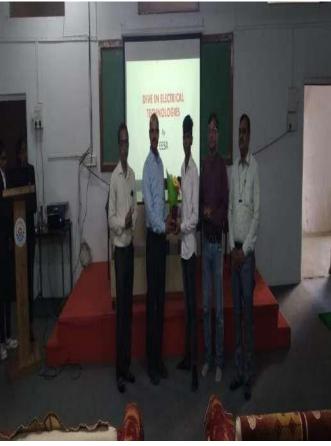

## **Technical Sessions...**

| Sr.No. | Session Chair       | Track      | Institute& Profile                                   |
|--------|---------------------|------------|------------------------------------------------------|
| 1      | Dr. A. J. Patil     | E&TC       | Principal, Samarth group's College of Engg., Belhe - |
|        | Di. A. J. I atti    |            | Pune                                                 |
| 2      | Dr. K. V. Bhadane   | Electrical | Professsor & Head, Electrical Engg dept, Amrutvahini |
|        | Dr. K. V. Biladalle | Electrical | CoE, Sangamner                                       |
| 3      | Du A D Wilshon      | Mechanical | Professor, Mech. Engg dept., Govt. College of Engg., |
|        | Dr. A. D. Vikhar    |            | Jalgaon                                              |
| 4      | Dr. M. E. Patil     | Computer   | Professor, Computer Engg dept, SSBT COET Bambhori    |
| 5      | Dr. R. B. Waghulde  | BSH        | Principal, D. N. College, Jalgaon                    |

#### Technical Session - Mechanical Engineering

Dr. A. D. Vikhar, as a Session Chair in technical session at Mechanical Engg track.

#### Technical Session - Computer Engineering

Dr. M. E. Patil, as a Session Chair during technical session in Computer engg. track.

#### Technical Session - Electrical Engineering

Dr. K. V. Bhadane, as a Session Chair during technical session in Electrical engg.track.

#### Technical Session - Basic Sciences & Humanities

Dr. R. B. Waghulade, as a Session Chair during technical session