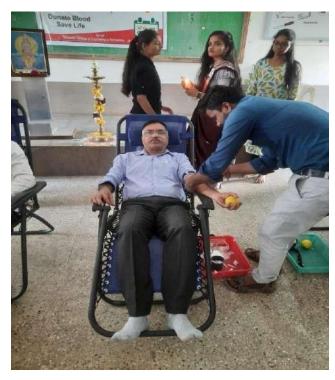

## Godavari Foundations Godavari College of Engineering and Polytechnic, Jalgaon Blood Donation 20/02/2020 (2019-2020)