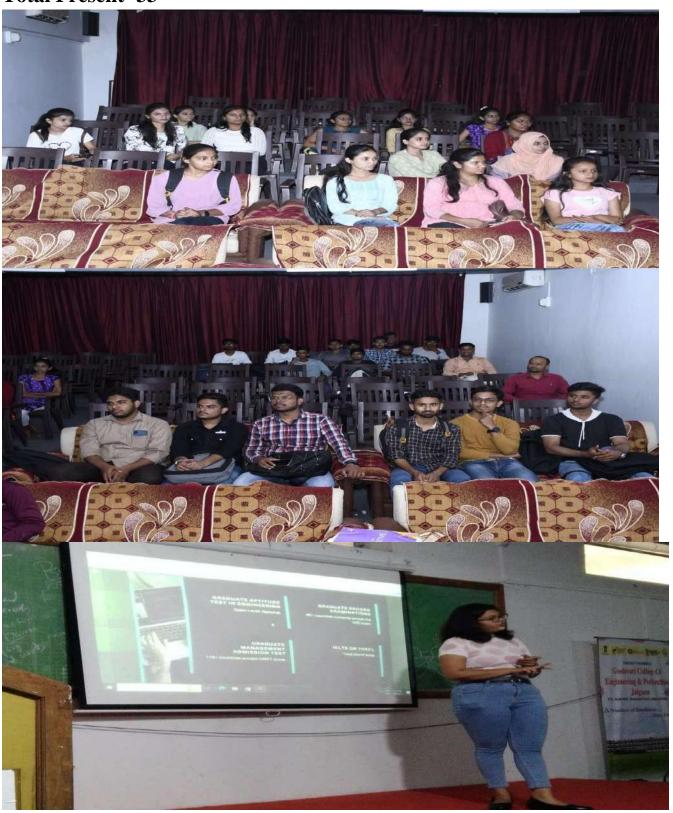

#### Inauguration...

One day Virtual International Conference on Recent Advances in Engineering, Science and Technology (ICRAEST-2021) was held in GF's Godavari College of Engineering, Jalgaon (GF's GCOEJ), which was scheduled on 16<sup>th</sup> July, 2021.

The conference was virtually inaugurated by our respected guest of honor, Hon. President - Godavari Foundation Dr. Ulhas Patil sir and in presence with Dr. S. B. Deosarkar, Professor & Dean (Alumni and Extension), Dr. BATU, Lonere and the Eminent Keynote Speaker, ICRAEST-2021, respected Dr. V. H. Patil - Principal, respected Prof. P. V. Phalak - Vice-Principal, Prof. H. T. Ingale - Convener, ICRAEST-2021 and Prof. V. D. Chaudhari, Co-convener ICRAEST-2021 along with virtual meet (google meet) team.

## Dr. S. B. Deosarkar, delivering his expert talk on the topic: "Global Perspective towards Skilling and Futuristic Workforce Development".

In this aspect, the Sustainable Future Economy is focused by giving example of Care economy & Blue economy. It has been came to highlight that in developed countries, the ratio of working robots is 106 behind every 10,000 employees while in India only 4 to 5 working robots. It's worth appreciable that in India around 8 to 10 Lac students prefer to go for higher education.