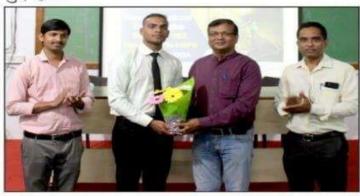

#### Inauguration...

One day Virtual International Conference on Recent Advances in Engineering, Science and Technology (ICRAEST-2021) was held in GF's Godavari College of Engineering, Jalgaon (GF's GCOEJ), which was scheduled on 16<sup>th</sup> July, 2021.

The conference was virtually inaugurated by our respected guest of honor, Hon. President - Godavari Foundation Dr. Ulhas Patil sir and in presence with Dr. S. B. Deosarkar, Professor & Dean (Alumni and Extension), Dr. BATU, Lonere and the Eminent Keynote Speaker, ICRAEST-2021, respected Dr. V. H. Patil - Principal, respected Prof. P. V. Phalak - Vice-Principal, Prof. H. T. Ingale - Convener, ICRAEST-2021 and Prof. V. D. Chaudhari, Co-convener ICRAEST-2021 along with virtual meet (google meet) team.