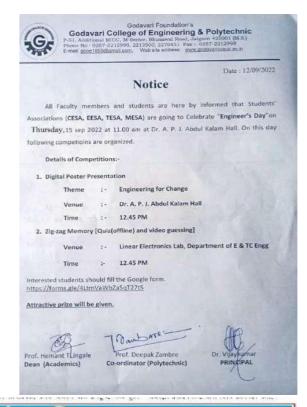

| Break                |
|           | 2 pm-5 pm          | Hands on Practice                                 | Prof.Nemichand Saini |

Note-Attendance is compulsory for all students.

Prof.H.T.Ingale Dean (Academics)

Dr. Vijaykumar Principal

NAME OF EVENT #Engineer's #Day 2022 PRESENT-160

GF'S GCOE Jalgaon, cordially invites to celebrate the Engineers Day 2022.

#Schedule:- 15 th September 2022.

#Time:- 11.00 am

Guest of honor:-

#Mr\_Sanjay\_Kumar GM BSNL Jalgaon.

Chief Guest:-

#Dr\_Ulhas\_Patil

President Godavari Foundation

#Dr\_Ketaki\_Patil

Member Godavari Foundation

#Dr\_Vaibhav\_Patil

**DM Cardiologist** 

Inviter:-

Principal and staff GF'S GCOE Jalgaon.

Facebook link- https://www.facebook.com/watch/?v=1154255522167274























कार्यक्रमास्थ्या समाजीतेवाची गर्थ दुहुत्दर कीर्तियात स्रोध । आर जी। पार्टील, प्रा. प्रशेष पार्टील, आ. मुश्रामी माजे, र पूजा पार्टील बांधि मेहतत केलती, व्यक्ति प्रा. हेर्स्स इंग्ली स प्रार्थकों त्यांचित्र, अपने माजा माजे, किसीर माजात, र प्रम. प्रस. पार्टील, प्रा. आर. बडी. पार्टील, प्रा., निसंस साची, र जानका कोल्डें पार्टील, प्रा. कार. बडी. पार्टील, प्रा., निसंस साची, र

### Godavar Foundation's

## Godavari College of Engineering & Polytechnic, Jalgaon

### DEPARTMENT OF BASIC SCIENCES & HUMANITIES

Name of Event- Engineer Day

Date-15/09/2022

| Sr. No | Name of Student             | Sign