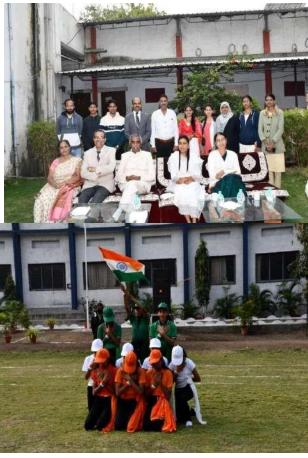

पूर्ण कार्यक्रमाचे लाईव्ह प्रक्षेपण.

लिंक-१ :गोदावरी अभियांत्रीकीत ध्वजारोहण

https://www.facebook.com/livetrendsnews01/videos/1258136908439980

लिंक-२ :गोदावरी स्कूलच्या विद्यार्थ्यांचे पथसंचलन

https://www.facebook.com/livetrendsnews01/videos/1249049006044757

लिंक-३ :विदयार्थ्यांनी सादर केली विविध प्रात्यक्षिके

https://www.facebook.com/livetrendsnews01/videos/709373887550983

लिंक-४ :गोदावरी स्कूलच्या बॅड पथकाने वेधून घेतले लक्ष

https://www.facebook.com/livetrendsnews01/videos/2932309906912952

लिंक-५ :डॉ. उल्हासदादा पाटील यांचे संपूर्ण भाषण

https://www.facebook.com/livetrendsnews01/videos/596027545670941

### Facebook link-

https://m.facebook.com/story.php?story\_fbid=pfbid0hatu5SWKdKqMa2797HFEXpnJx9JjKuQKuvTVsDzbCiC32QSgtf4SD78Kusbs1PbZl&id=100063789711244&mibextid=Nif5oz























 $Name\ of\ Event$ - A brain storming session by Mrs. Mrudula Narkhede at GFGCOE Jalgaon on Latest happenings in IT industry at Global level 8/2/2023

No. of Present-54



















| -      | F'S GODAVARI COLLEGE OF ENGINEERING