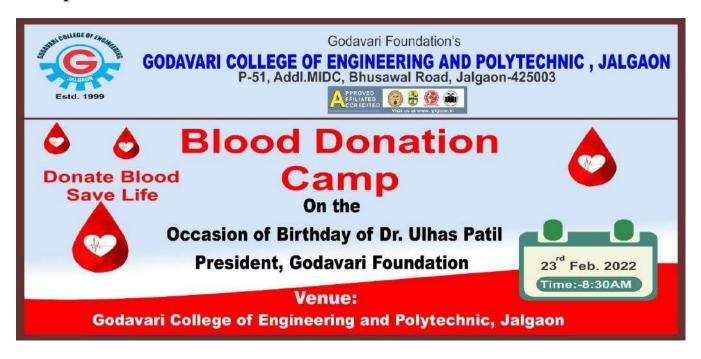

## Godavari Foundations Godavari College of Engineering and Polytechnic, Jalgaon Blood Donation 20/02/2020 (2019-2020)