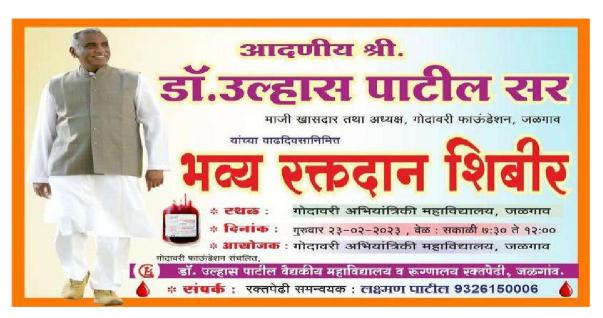

## Godavari Foundations Godavari College of Engineering and Polytechnic, Jalgaon Blood Donation 20/02/2020 (2019-2020)