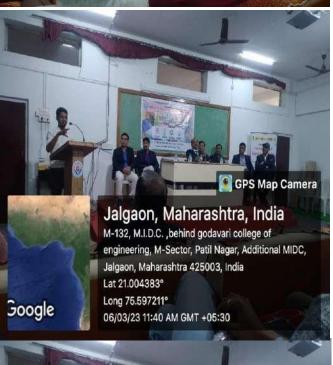

## Godavari Foundations Godavari College of Engineering and Polytechnic, Jalgaon

*NATIONAL LEVEL EVENT PHOENIX 2020 24 FEB 2020 (2019-2020)* 

#### Godavari College of Engineering, Jalgaon

#### PHOENIX-2020

#### (A National Level Technical Event on 18<sup>th</sup> Feb. 2020)