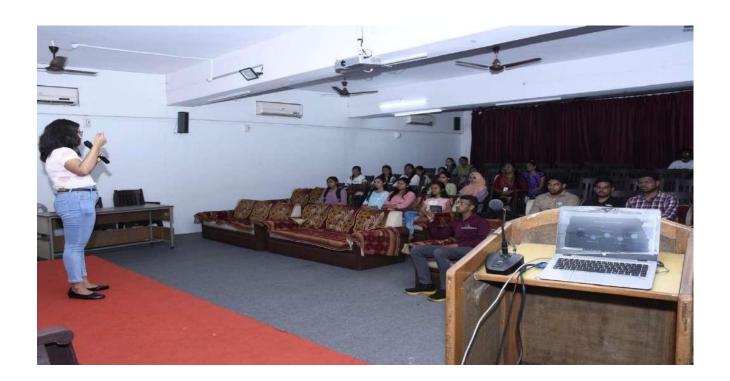

## Dr. S. B. Deosarkar, delivering his expert talk on the topic: "Global Perspective towards Skilling and Futuristic Workforce Development".

In this aspect, the Sustainable Future Economy is focused by giving example of Care economy & Blue economy. It has been came to highlight that in developed countries, the ratio of working robots is 106 behind every 10,000 employees while in India only 4 to 5 working robots. It's worth appreciable that in India around 8 to 10 Lac students prefer to go for higher education.

To speak on Green economy; the environment, carbon emission and global warming issues has much affected Indian agriculture and farming. From overall \$ 2.6 Trillion economy of India, only 0.6% are spent on research activities and 4% on primary education. This is think because it's contradictory compare to other developed countries. This lacuna should be filled up with very deterministic policies and its really countable that Indian education sector is now improving in that direction. To talk on India's Engineering education, the iconic industrialists should morally come forward and initiate the digitalization of Engineering education. The conventional classroom system seems fall back now due to fast improvements in teaching and learning skills and today's high caliber and high grasping Indian youth. We need to strongly expose the Industry-Institute interaction. Also a need to integrate this withlearning of Redesigning to improve the talent quality. We need to improve communication with various related learning groups of our interest. Moreover, the gaming concept should be developed through digital skilling. PPP model can prove to be very much effective in public and private partnership in cultivating liberalization, limited freedom with ethics and globalization to move towards impactful and innovative engineering education in India.