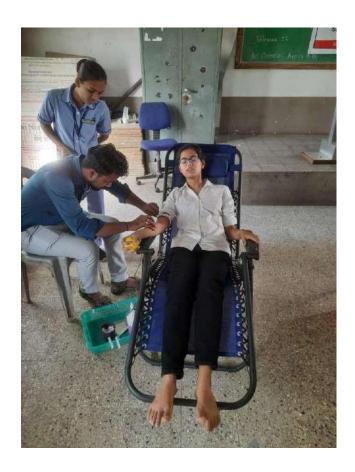

## Godavari Foundations Godavari College of Engineering and Polytechnic, Jalgaon Blood Donation 20/02/2020 (2019-2020)