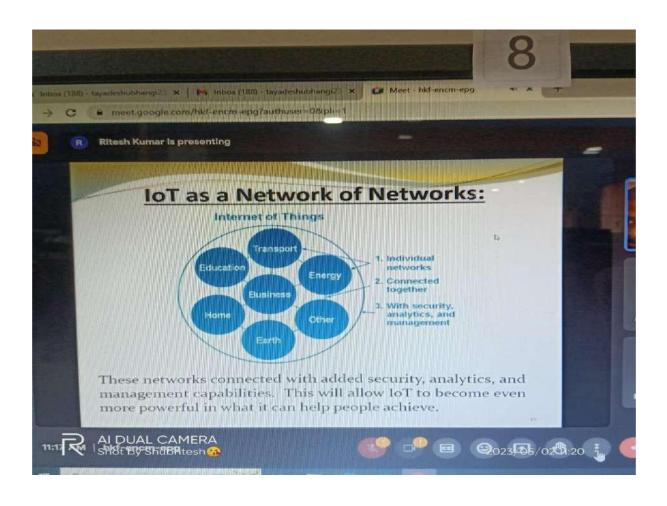

motive behind arranging such FDP for the skill improvement of faculties.

## Day 1, 11 am to 12.00 noon - Keynote Address:

## **Basic Introduction of IOT and its applications**

| Name of Speaker | Designation             | Experience | Topic Covered            |
|-----------------|-------------------------|------------|--------------------------|
| Ritesh kumar    | Technical Head, Sr.     | 14 yrs     | Basic Introduction of    |
|                 | Trainer and consultant, |            | IOT and its applications |
|                 | Ducat India, Noida      |            |                          |

#### Brief Summary:

Mr. Ritesh kumar has nicely elaborated the Basic Introduction of IOT and its applications like structure of IoT, RFID, Sensor, IoT in shopping, Nano-technology etc.













Day 1 - Date: 02/05/2023

## Session 1, 12.45 pm to 2.45 pm:

**Fog Computing, Smart Cities and Smart Homes** 

| Name of Speaker | Designation                                                    | Experience | Topic Covered                                  |
|-----------------|----------------------------------------------------------------|------------|------------------------------------------------|
| Ritesh kumar    | Technical Head, Sr. Trainer and consultant, Ducat India, Noida | 14 yrs     | Fog Computing, Smart<br>Cities and Smart Homes |

#### **Brief summary:**

In this session, the speaker elaborated about Fog computing, environment control, servers, IoT Cloud platform with waste management example.







Day 1 - Date: 02/05/2023

#### Session 2, 3 pm to 4 pm:

## Web