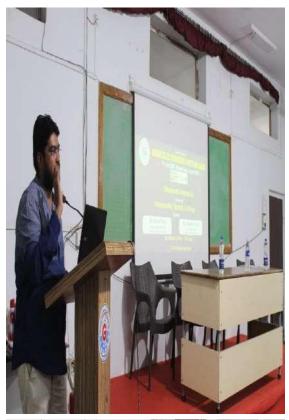

## **Keynote address...**

## Dr. S. B. Deosarkar, delivering his expert talk on the topic: "Global Perspective towards Skilling and Futuristic Workforce Development".

In this aspect, the Sustainable Future Economy is focused by giving example of Care economy & Blue economy. It has been came to highlight that in developed countries, the ratio of working robots is 106 behind every 10,000 employees while in India only 4 to 5 working robots. It's worth appreciable that in India around 8 to 10 Lac students prefer to go for higher education.