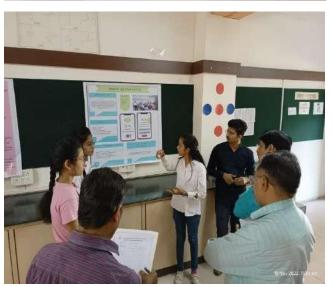

## **Technical Sessions...**

| Sr.No. | Session Chair       | Track      | Institute& Profile                                   |
|--------|---------------------|------------|------------------------------------------------------|
| 1      | Dr. A. J. Patil     | E&TC       | Principal, Samarth group's College of Engg., Belhe - |
|        | Di. A. J. I atti    |            | Pune                                                 |
| 2      | Dr. K. V. Bhadane   | Electrical | Professsor & Head, Electrical Engg dept, Amrutvahini |
|        | Dr. K. V. Biladalle | Electrical | CoE, Sangamner                                       |
| 3      | Du A D Wilshon      | Mechanical | Professor, Mech. Engg dept., Govt. College of Engg., |
|        | Dr. A. D. Vikhar    |            | Jalgaon                                              |
| 4      | Dr. M. E. Patil     | Computer   | Professor, Computer Engg dept, SSBT COET Bambhori    |
| 5      | Dr. R. B. Waghulde  | BSH        | Principal, D. N. College, Jalgaon                    |

#### Technical Session - E&TC Engineering