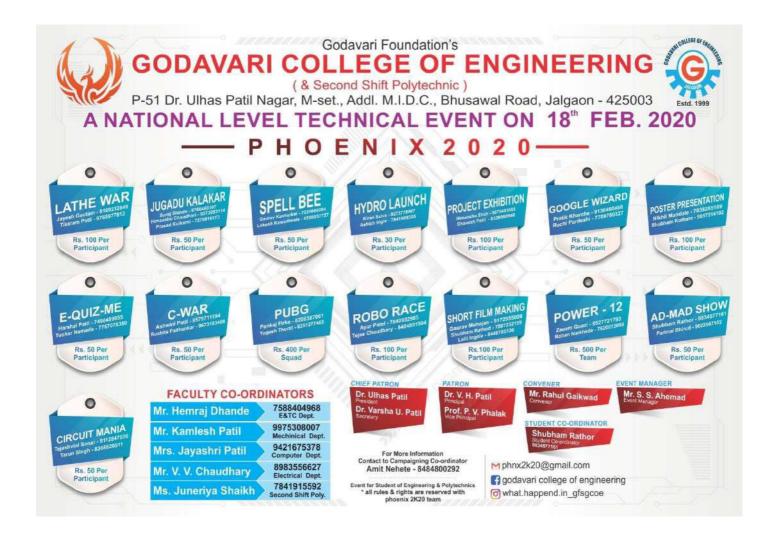

#### Godavari College of Engineering, Jalgaon

#### PHOENIX-2020

#### (A National Level Technical Event on 18<sup>th</sup> Feb. 2020)

#### **Schedule**

| Sr. No. | Date       | Time                 |                         |  |
|---------|------------|----------------------|-------------------------|--|
| 01      | 18/02/2020 | 10:00 AM to 11:30 AM | Inauguration Function   |  |
| 02      | 18/02/2020 | 12:00 PM to 12:30 PM | All Events Inauguration |  |
| 03      | 18/02/2020 | 12:30 PM to 4:30 PM  | All Events Started      |  |
| 04      | 18/02/2020 | 4:30 PM to 5:00 PM   | Valedictory & Prize     |  |
|         |            |                      | Distribution            |  |

#### Mr. Rahul Gaikwad

(Convener, PHOENIX-2020)