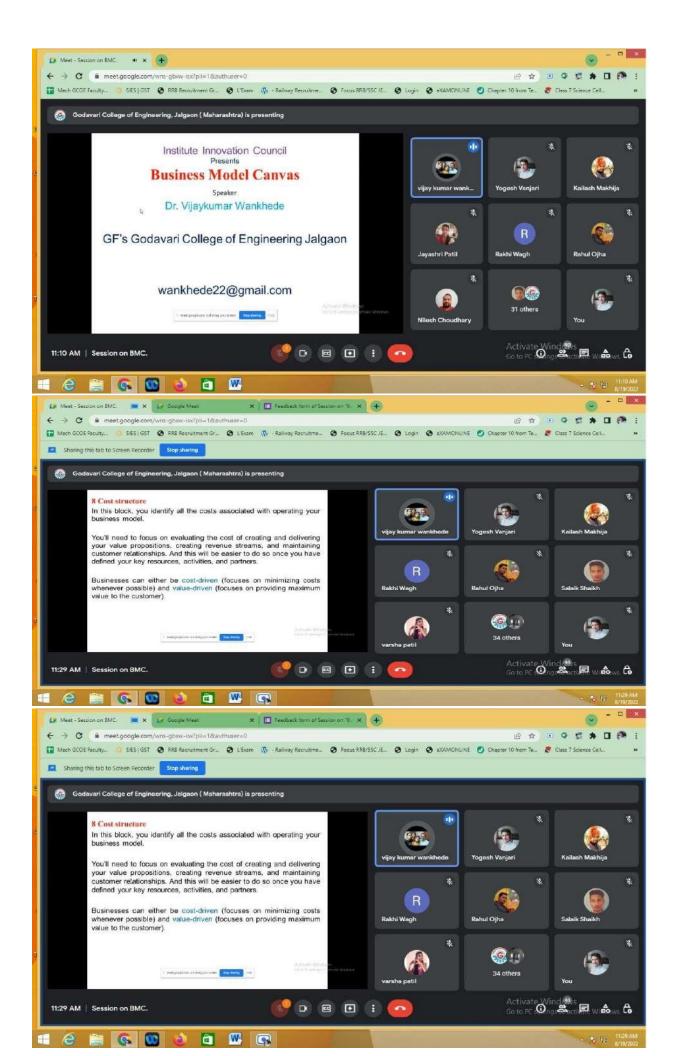

## 2. Day (5<sup>th</sup> February 2021) –

In the morning at 10.30 AM Dr. Vijaykumar Wankhede Sir discuss about the training and placement.after that every president of CESA,EESA,MESA,TESA told about their departmental events.