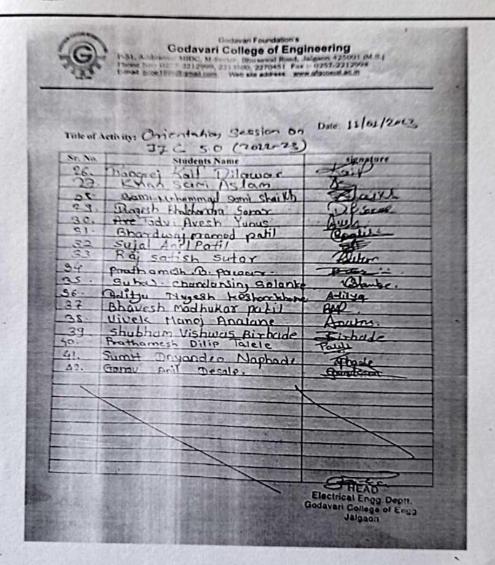

| ofMalale    |
| 21)     | Hoashal Ravintra Patil                                            | - provil -  |
| 22)     | Bhushan Rejentra pati                                             | east_       |
| 23)     | Abhay Anii Wankhede                                               | Rusthere    |
| 24      | Patil Nikhil Devidas                                              | NALILL      |
| 25.     | Jay Makesh Wadse                                                  | d the       |

Electrical Engg. Depti. Godavari College of Engg. Jalgaon





Godavari College of Engineering

P-S1, Additional MIDC, M-Sector, Bhusawal Road, Jalgaon 425001 (M.S.)
Phone No:- 0257-2212999, 2213500, 2270451 Fax:- 0257-2212998
E-mail: gcoe1999@gmail.com. Web site address: www.gfgcoejal.ac.in



Key Outcome:

All participients get awareness of IIC working structure which is driven by MoE as well as education stream structure about Innovation and startup development as per New education policy 2020

)

PRINCIPAL
PRINCIPAL
Godavari College of Engineering
Jalgaon.(M.S.)

GFs Godavari College of Engineering Electrical Engineering Department IIC

A Program on

# "Entrepreneurship and Innovation as a Career Opportunity"



Objectives

Benefits in terms of learning/skill/knowledge development

Program Coordinator (S)

- The main objective of this program is to sensitize the faculty members, researchers and students about the concept of entrepreneurship.
- At the same time acquainted all of them about innovation culture.

Enlighten all of them about its scope andcareer options.

This pr