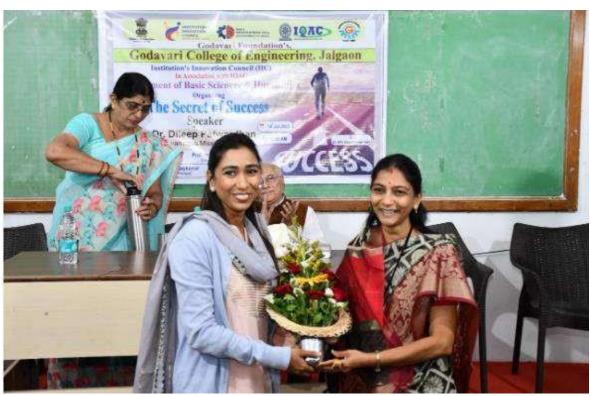

#### Inauguration...

One day Virtual International Conference on Recent Advances in Engineering, Science and Technology (ICRAEST-2021) was held in GF's Godavari College of Engineering, Jalgaon (GF's GCOEJ), which was scheduled on 16<sup>th</sup> July, 2021.

The conference was virtually inaugurated by our respected guest of honor, Hon. President - Godavari Foundation Dr. Ulhas Patil sir and in presence with Dr. S. B. Deosarkar, Professor & Dean (Alumni and Extension), Dr. BATU, Lonere and the Eminent Keynote Speaker, ICRAEST-2021, respected Dr. V. H. Patil - Principal, respected Prof. P. V. Phalak - Vice-Principal, Prof. H. T. Ingale - Convener, ICRAEST-2021 and Prof. V. D. Chaudhari, Co-convener ICRAEST-2021 along with virtual meet (google meet) team.