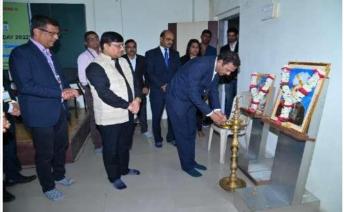

#### Inauguration...

One day Virtual International Conference on Recent Advances in Engineering, Science and Technology (ICRAEST-2021) was held in GF's Godavari College of Engineering, Jalgaon (GF's GCOEJ), which was scheduled on 16<sup>th</sup> July, 2021.

The conference was virtually inaugurated by our respected guest of honor, Hon. President - Godavari Foundation Dr. Ulhas Patil sir and in presence with Dr. S. B. Deosarkar, Professor & Dean (Alumni and Extension), Dr. BATU, Lonere and the Eminent Keynote Speaker, ICRAEST-2021, respected Dr. V. H. Patil - Principal, respected Prof. P. V. Phalak - Vice-Principal, Prof. H. T. Ingale - Convener, ICRAEST-2021 and Prof. V. D. Chaudhari, Co-convener ICRAEST-2021 along with virtual meet (google meet) team.