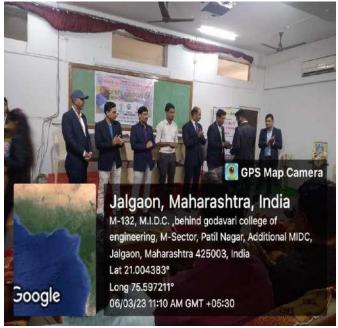

## Godavari Foundations Godavari College of Engineering and Polytechnic, Jalgaon

*NATIONAL LEVEL EVENT PHOENIX 2020 24 FEB 2020 (2019-2020)* 

#### Godavari College of Engineering, Jalgaon

#### PHOENIX-2020

#### (A National Level Technical Event on 18<sup>th</sup> Feb. 2020)