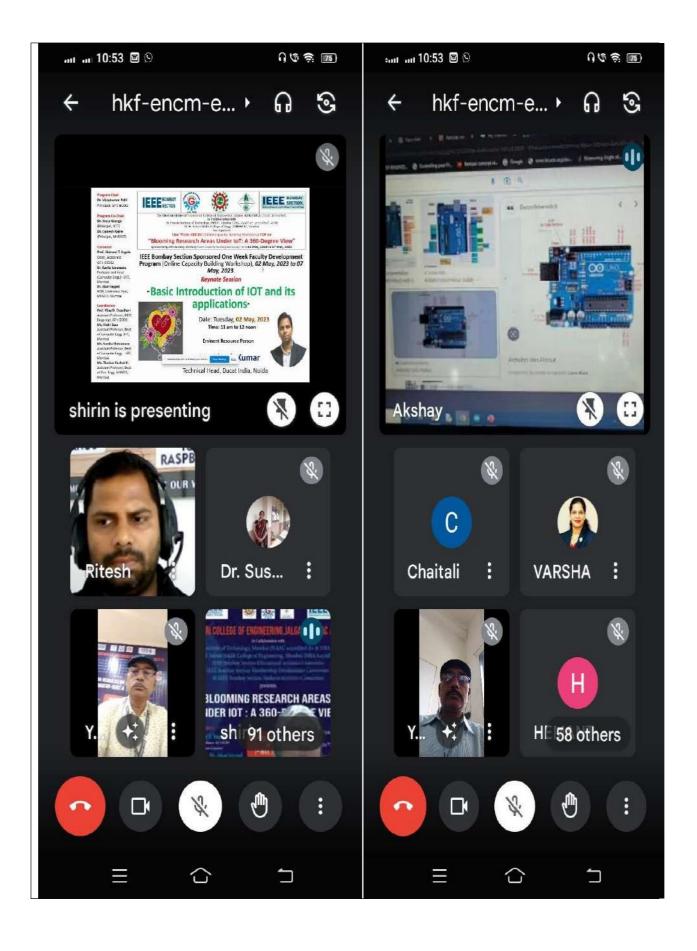

nd motive behind arranging such FDP for the skill improvement of faculties.

## Day 1, 11 am to 12.00 noon - Keynote Address:

## **Basic Introduction of IOT and its applications**

| Name of Speaker | Designation             | Experience | Topic Covered            |
|-----------------|-------------------------|------------|--------------------------|
| Ritesh kumar    | Technical Head, Sr.     | 14 yrs     | Basic Introduction of    |
|                 | Trainer and consultant, |            | IOT and its applications |
|                 | Ducat India, Noida      |            |                          |

#### Brief Summary:

Mr. Ritesh kumar has nicely elaborated the Basic Introduction of IOT and its applications like structure of IoT, RFID, Sensor, IoT in shopping, Nano-technology etc.













Day 1 - Date: 02/05/2023

## Session 1, 12.45 pm to 2.45 pm:

**Fog Computing, Smart Cities and Smart Homes** 

| Name of Speaker | Designation                                                    | Experience | Topic Covered                                  |
|-----------------|----------------------------------------------------------------|------------|------------------------------------------------|
| Ritesh kumar    | Technical Head, Sr. Trainer and consultant, Ducat India, Noida | 14 yrs     | Fog Computing, Smart<br>Cities and Smart Homes |

#### **Brief summary:**

In this session, the speaker elaborated about Fog computing, environment control, servers, IoT Cloud platform with waste management example.







Day 1 - Date: 02/05/2023

#### Session 2, 3 pm to 4 pm:

## W