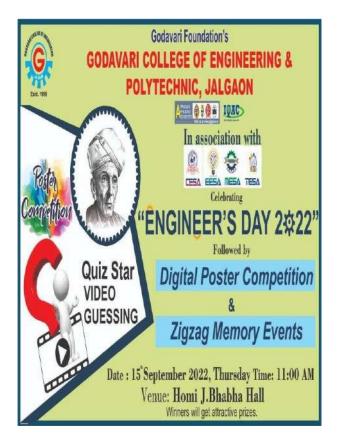

Innovation Council (IIC) under the aegis of IQAC in association with KPIT SPARKLE - 2023, Pune under the theme 'Mobility & Energy for the Future'. KPIT SPARKLE is the CSR initiative and the purpose is to Encourage, Nurture & Promote our students to showcase their projects at the highest level.

Students undergoing Projects are requested to immediately register on below link. https://sparkle.kpit.com/register

Students can also refer <a href="https://www.youtube.com/embed/toOMIZPFaZw">https://www.youtube.com/embed/toOMIZPFaZw</a> for the achievements of KPIT Sparkle.

Speaker: R. Balasubramaniun Lead Architect, KPIT Pune.

Venue: Dr. A. P. J. Abdul Kalam hall

Time & Date: 11.00 AM on 16 September, 2022 Friday.

Prof. V. D. Chaudhari IIC-IPR Coordinator

PRINCIPAL & President, IIC















## GF's GODAVARI COLLEGE OF ENGINEERING & POLYTECHNIC , JALGAON

## DEPARTMENT OF COMPUTER ENGINEERING

|               | Computer Attendance sheet |
|---------------|---------------------------|
| Name of Event | non a competition         |

| Roll No Name |                                     | Sign           |  |
|--------------|-------------------------------------|----------------|--|
| 1            | ABID MOHAMMAD SHAFI QURESHI         | Spice          |  |
| 2            | ANAS MOHAMMAD ARIF DESHMUKH         | <b>A</b>       |  |
| 3            | ANSARI VAQAS AARIF                  |                |  |
| 4            | BARHATE CHINMAY NITIN               | lus            |  |
| 5            | BAVISKAR NIKITA VINOD               | sterviskor?    |  |
| 6            | BAVISKAR