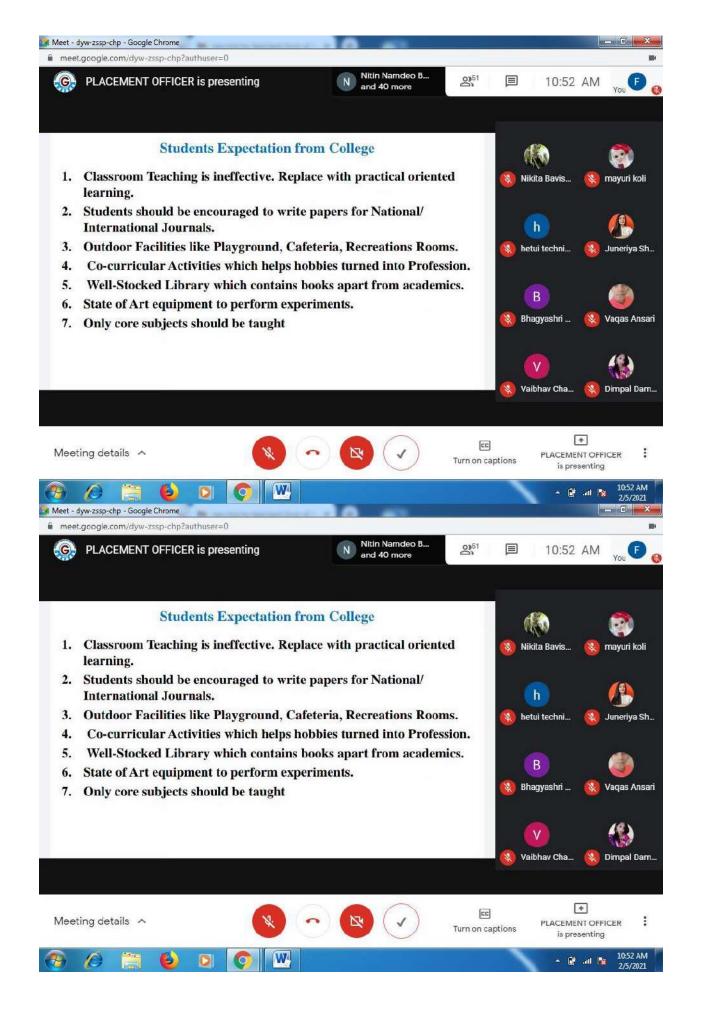

## 2. Day (5<sup>th</sup> February 2021) –

In the morning at 10.30 AM Dr. Vijaykumar Wankhede Sir discuss about the training and placement.after that every president of CESA,EESA,MESA,TESA told about their departmental events.

In the afternoon session Prof Asif Khan sir give the detailed information about sports department and various sports played by students.after that for firsy year students online bridge course exam was conducted.