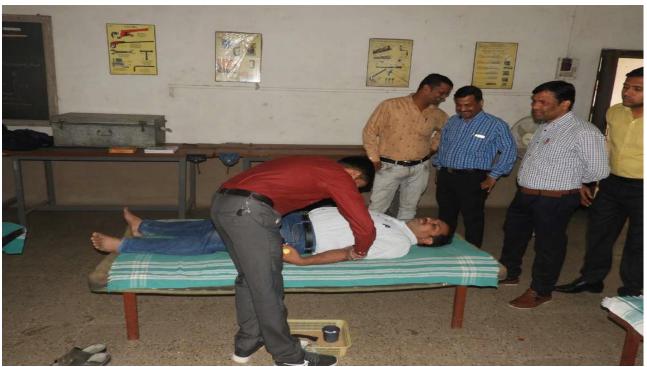

#### Multitasking Human Body Measurement

#### Meenakshi Amit Chaudhari'

'Asst Professor, Vishwatmak Om Gurudev College of Engineering, Electronics and Telecomm dept Mumhai, India, 421601 'meenakskip1407@gmail.com

Abstract - In my major project we can measure heart rate, pulse rate, blood pressure and body temperature. Heart rate reading will be displayed on LED by measuring the time between the two signal peak values and after that calculating the frequency of beats per minutes. Now a days we frequently visit to the doctor to get their vital signs measured. There is number of tools for non-invasive methods of measurement of these vital signs. The main objective of this proposed project to that to design and implement a reliable, low powered, cheap, non-intractive, and accurate system that can be used on a regular basis and monitors the vital signs and displays the output to the LCD. This data will easily be obtained by this instrument which is wireless network. This project specifically deals with the data collection and signal conditioning of three vital signs: heart rate, blood pressure, and body temperature. Heart rate is measured through as Electrocardiogram that canobtained by attaching skin surface electrodes on the patient's wrists and fingers. Blood pressure combines the methodologies of Electrocardiography and Photo picthysmography to continuously monitor the systolic and diastolic blood pressure. Body temperature is measured inside the arms with a thermistor.