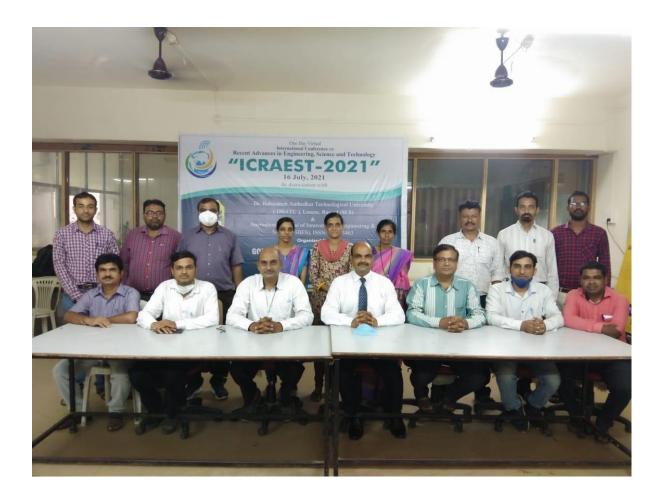

#### Inauguration...

One day Virtual International Conference on Recent Advances in Engineering, Science and Technology (ICRAEST-2021) was held in GF's Godavari College of Engineering, Jalgaon (GF's GCOEJ), which was scheduled on 16<sup>th</sup> July, 2021.

The conference was virtually inaugurated by our respected guest of honor, Hon. President - Godavari Foundation Dr. Ulhas Patil sir and in presence with Dr. S. B. Deosarkar, Professor & Dean (Alumni and Extension), Dr. BATU, Lonere and the Eminent Keynote Speaker, ICRAEST-2021, respected Dr. V. H. Patil - Principal, respected Prof. P. V. Phalak - Vice-Principal, Prof. H. T. Ingale - Convener, ICRAEST-2021 and Prof. V. D. Chaudhari, Co-convener ICRAEST-2021 along with virtual meet (google meet) team.