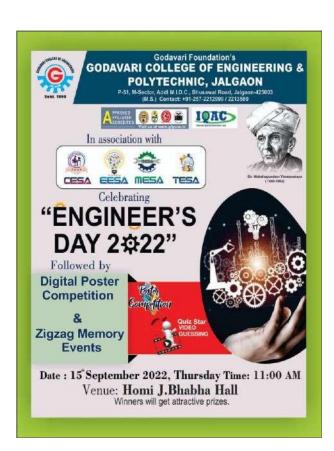

n Innovation Council (IIC) under the aegis of IQAC in association with KPIT SPARKLE - 2023, Pune under the theme 'Mobility & Energy for the Future'. KPIT SPARKLE is the CSR initiative and the purpose is to Encourage, Nurture & Promote our students to showcase their projects at the highest level.

Students undergoing Projects are requested to immediately register on below link. https://sparkle.kpit.com/register

Students can also refer <a href="https://www.youtube.com/embed/toOMIZPFaZw">https://www.youtube.com/embed/toOMIZPFaZw</a> for the achievements of KPIT Sparkle.

Speaker: R. Balasubramaniun Lead Architect, KPIT Pune.

Venue: Dr. A. P. J. Abdul Kalam hall

Time & Date: 11.00 AM on 16 September, 2022 Friday.

Prof. V. D. Chaudhari IIC-IPR Coordinator

PRINCIPAL & President, IIC















## GF's GODAVARI COLLEGE OF ENGINEERING & POLYTECHNIC , JALGAON

## DEPARTMENT OF COMPUTER ENGINEERING

|               | Computer Attendance sheet |
|---------------|---------------------------|
| Name of Event | non a competition         |

| Roll No Name |                                     | Sign           |  |
|--------------|-------------------------------------|----------------|--|
| 1            | ABID MOHAMMAD SHAFI QURESHI         | Spice          |  |
| 2            | ANAS MOHAMMAD ARIF DESHMUKH         | <b>A</b>       |  |
| 3            | ANSARI VAQAS AARIF                  |                |  |
| 4            | BARHATE CHINMAY NITIN               | lus            |  |
| 5            | BAVISKAR NIKITA VINOD               | sterviskor?    |  |
| 6            | BAVISKA