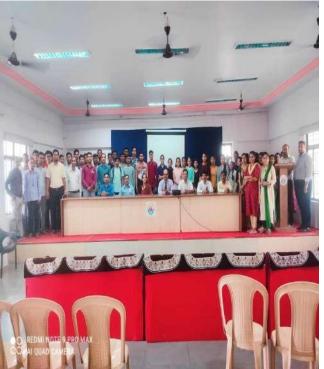

#### An Expert Talk on

" Intership Guidance-GoldmanSachs, Capgemini and Walmart ''
By Ms. Varsha Patil.

On 28 July, 2021 at Time: 0400 PM.

36 Students from Godavari Foundation's Godavari College of Engineering Jalgaon participated in the Talk.

#### Outcomes

1.Student gathered information on chances after the intership. 2.Student could distinguish other information related company. 3.Student get the information about placement in walmart Company.