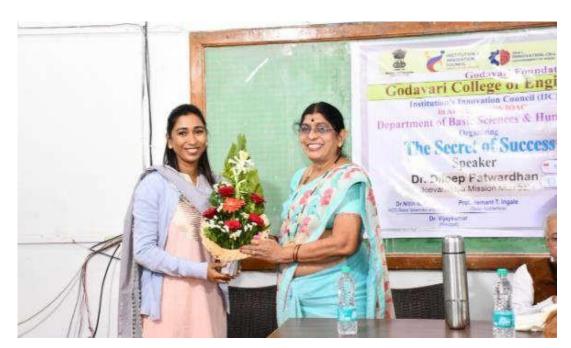

#### Inauguration...

One day Virtual International Conference on Recent Advances in Engineering, Science and Technology (ICRAEST-2021) was held in GF's Godavari College of Engineering, Jalgaon (GF's GCOEJ), which was scheduled on 16<sup>th</sup> July, 2021.

The conference was virtually inaugurated by our respected guest of honor, Hon. President - Godavari Foundation Dr. Ulhas Patil sir and in presence with Dr. S. B. Deosarkar, Professor & Dean (Alumni and Extension), Dr. BATU, Lonere and the Eminent Keynote Speaker, ICRAEST-2021, respected Dr. V. H. Patil - Principal, respected Prof. P. V. Phalak - Vice-Principal, Prof. H. T. Ingale - Convener, ICRAEST-2021 and Prof. V. D. Chaudhari, Co-convener ICRAEST-2021 along with virtual meet (google meet) team.