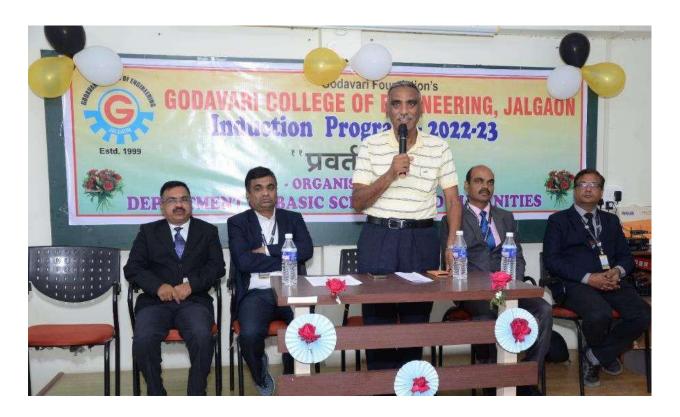

# Department of Basic Sciences and Humanities <a href="Induction Program">Induction Program (2020--21)</a> <a href="Schedule">Schedule</a>

| Time                     | Activity                                       | Conducted By                            |  |  |  |
|--------------------------|------------------------------------------------|-----------------------------------------|--|--|--|
| 04/02/2021               |                                                |                                         |  |  |  |
| 10.30                    | Welcome of students                            | Prof Juneriya Shaikh                    |  |  |  |
| 10.35 – 11.15            | Presentation of Institute                      | Prof. Shaffique Sir                     |  |  |  |
| 11.15 – 12.00            | Exam system of DBATU<br>Lonere                 | Prof Nilesh Chaudhari                   |  |  |  |
| 12.00 – 1.00 Lunch break |                                                |                                         |  |  |  |
| 1.00 – 1.30              | Principal Address                              | Dr.V.H.Patil                            |  |  |  |
| 1.30 – 2.00              | Introduction of Women Anti-<br>harassment cell | Dr. Saroj N. Bhole                      |  |  |  |
| 2.00 - 3.30              | Introduction of first year students            |                                         |  |  |  |
|                          | <u>05/02/2021</u>                              |                                         |  |  |  |
| 10.35 – 11.15            | Information about T&P Department               | Dr. Vijaykumar Wankhede                 |  |  |  |
| 11.15 – 12.00            | Introduction to Student<br>Council             | President of<br>CESA,EESA,MESA,TESA     |  |  |  |
| 12.00 – 1.00             | Lunch break                                    |                                         |  |  |  |
| 1.00 – 1.30              | Information about Sports Department            | Prof Asif Khan                          |  |  |  |
| 1.30 - 3.00              | Bridge Course (online exam)                    | Basic Science and Humanities Department |  |  |  |

## Godavari College of Engineering, Jalgaon

## Department of Basic Sciences and Humanities <a href="Notice">Notice</a>

All the students and teaching staff are hereby informed that an online Induction programme 2020-21 for newly admitted students of first year and second year is arranged on 04 - 05 Feb 2021.

#### <u>Department Of Basic Sciences and Humanities</u> Report On Induction Program (20-21)

To adjust with the new environment and to inculcate in them ethos of the institution with a sense of larger purpose, we were conducted online induction program from  $4^{th}$  February 2021 to  $-5^{th}$  February 2021.

## 1. Day (4<sup>th</sup> February 2021) –

On this day all admitted students were registered through google meet link (meet.google.com/dyw-zssp-chp) at 10:30 AM. All students were welcomed by prof Juneria Shaikh. Prof. Shaffique sir of EnTC department gave presentation of the institute and also gave the brief introduction of every staff teaches to first year. Prof Nilesh Chaudhary sir of Computer department gave presentation of the exam system of DBATU, Lonere. Principal Dr.V.H.Patil gave welcome and motivational speech to newly admitted students. After that all students introduced themselves one by one.