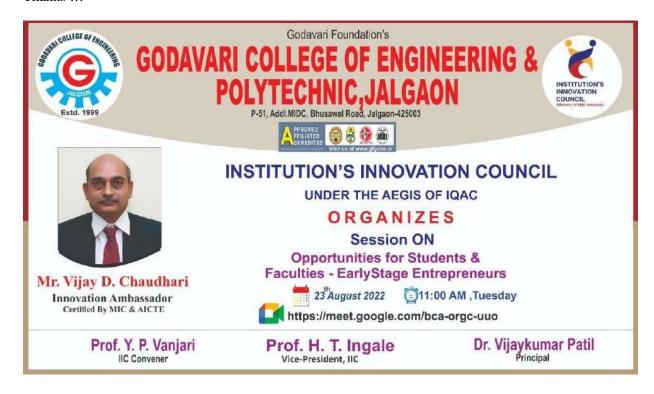

## (A Tradition of Excellence since 1999, NAAC Accridited, affiliated to Dr.

BATU Lonere-Raigad, approvedby AICTE, New Delhi),

the Department of Training & Placement is organizingAn Expert Talk on

"Intership Guidance-GoldmanSachs, Capgemini and Walmart ''
By Ms. Varsha Patil.

On 28 July, 2021 at Time: 0400 PM.

Registration Link:-https://forms.gle/xEEHjHu6VDrTAbFX8

Google Meet URL meet.google.com/hrc-afyt-pwi

An Expert Talk on — "Intership Guidance-GoldmanSachs, Capgemini and Walmart"

Date: 28 July, 2021 at Time: 0400 PM

#### Program Agenda

0400 PM to 0405 PM – Welcome to GF's GCOEJ Authorities and organizers
0405 PM to 0415 PM - Welcome address to Expert Speaker & Participants by Hon
Principal.

 $0415\ PM$  to  $0420\ PM$  - Introducing R/Expert Speaker– By Prof. Saurabh Baviskar.0420

PM to 0500 PM - Expert Talk starts – Ms. Varsha Patil.

0500 PM to 0515PM - Que & Ans session

0515 PM - 0520 PM - Vote of Thanks & Valedictory