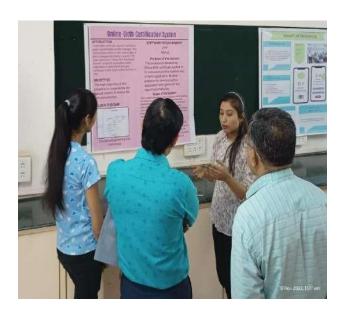

## **Technical Sessions...**

| Sr.No. | Session Chair       | Track      | Institute& Profile                                   |
|--------|---------------------|------------|------------------------------------------------------|
| 1      | Dr. A. J. Patil     | E&TC       | Principal, Samarth group's College of Engg., Belhe - |
|        | Di. A. J. I atti    |            | Pune                                                 |
| 2      | Dr. K. V. Bhadane   | Electrical | Professsor & Head, Electrical Engg dept, Amrutvahini |
|        | Dr. K. V. Biladalle | Electrical | CoE, Sangamner                                       |
| 3      | Du A D Wilshon      | Mechanical | Professor, Mech. Engg dept., Govt. College of Engg., |
|        | Dr. A. D. Vikhar    |            | Jalgaon                                              |
| 4      | Dr. M. E. Patil     | Computer   | Professor, Computer Engg dept, SSBT COET Bambhori    |
| 5      | Dr. R. B. Waghulde  | BSH        | Principal, D. N. College, Jalgaon                    |

#### Technical Session - E&TC Engineering