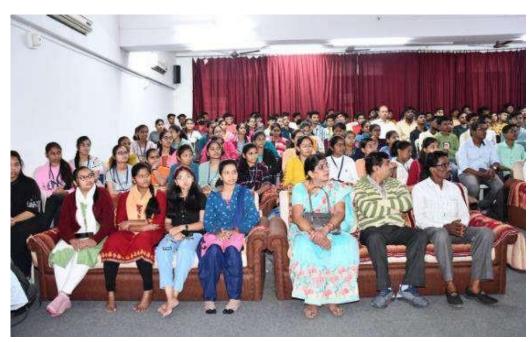

#### Inauguration...

One day Virtual International Conference on Recent Advances in Engineering, Science and Technology (ICRAEST-2021) was held in GF's Godavari College of Engineering, Jalgaon (GF's GCOEJ), which was scheduled on 16<sup>th</sup> July, 2021.

The conference was virtually inaugurated by our respected guest of honor, Hon. President - Godavari Foundation Dr. Ulhas Patil sir and in presence with Dr. S. B. Deosarkar, Professor & Dean (Alumni and Extension), Dr. BATU, Lonere and the Eminent Keynote Speaker, ICRAEST-2021, respected Dr. V. H. Patil - Principal, respected Prof. P. V. Phalak - Vice-Principal, Prof. H. T. Ingale - Convener, ICRAEST-2021 and Prof. V. D. Chaudhari, Co-convener ICRAEST-2021 along with virtual meet (google meet) team.