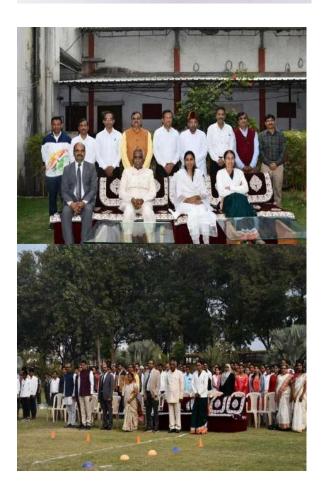

ा संपूर्ण कार्यक्रमाचे लाईव्ह प्रक्षेपण.

लिंक-१ :गोदावरी अभियांत्रीकीत ध्वजारोहण

https://www.facebook.com/livetrendsnews01/videos/1258136908439980

लिंक-२ :गोदावरी स्कूलच्या विद्यार्थ्यांचे पथसंचलन

https://www.facebook.com/livetrendsnews01/videos/1249049006044757

लिंक-३ :विदयार्थ्यांनी सादर केली विविध प्रात्यक्षिके

https://www.facebook.com/livetrendsnews01/videos/709373887550983

लिंक-४ :गोदावरी स्कूलच्या बॅड पथकाने वेधून घेतले लक्ष

https://www.facebook.com/livetrendsnews01/videos/2932309906912952

लिंक-५ :डॉ. उल्हासदादा पाटील यांचे संपूर्ण भाषण

https://www.facebook.com/livetrendsnews01/videos/596027545670941

### Facebook link-

https://m.facebook.com/story.php?story\_fbid=pfbid0hatu5SWKdKqMa2797HFEXpnJx9JjKuQKuvTVsDzbCiC32QSgtf4SD78Kusbs1PbZl&id=100063789711244&mibextid=Nif5oz























 $Name\ of\ Event$ - A brain storming session by Mrs. Mrudula Narkhede at GFGCOE Jalgaon on Latest happenings in IT industry at Global level 8/2/2023

No. of Present-54



















| -      | F'S GODAVARI COLLEGE OF ENGINEERING