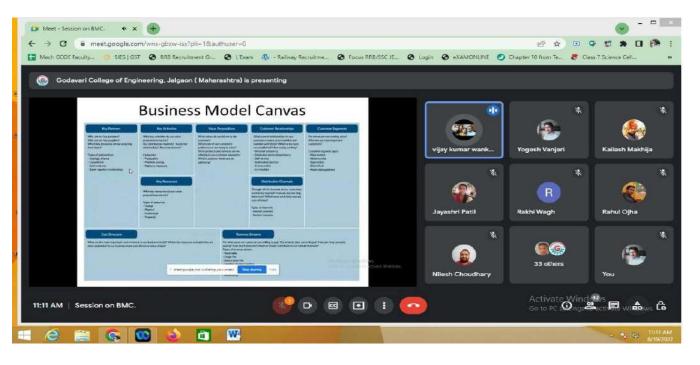

## 2. Day (5<sup>th</sup> February 2021) –

In the morning at 10.30 AM Dr. Vijaykumar Wankhede Sir discuss about the training and placement.after that every president of CESA,EESA,MESA,TESA told about their departmental events.