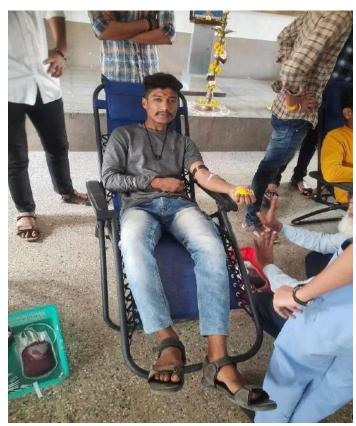

## Godavari Foundations Godavari College of Engineering and Polytechnic, Jalgaon Blood Donation 20/02/2020 (2019-2020)