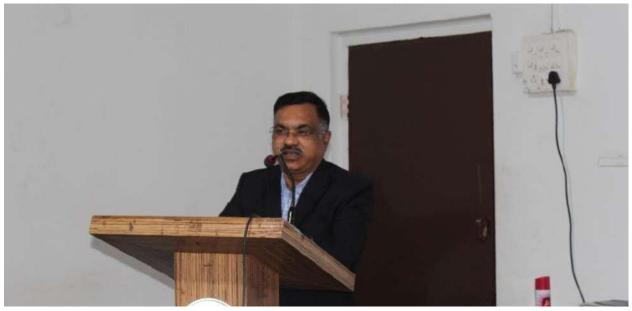

#### Inauguration...

One day Virtual International Conference on Recent Advances in Engineering, Science and Technology (ICRAEST-2021) was held in GF's Godavari College of Engineering, Jalgaon (GF's GCOEJ), which was scheduled on 16<sup>th</sup> July, 2021.

The conference was virtually inaugurated by our respected guest of honor, Hon. President - Godavari Foundation Dr. Ulhas Patil sir and in presence with Dr. S. B. Deosarkar, Professor & Dean (Alumni and Extension), Dr. BATU, Lonere and the Eminent Keynote Speaker, ICRAEST-2021, respected Dr. V. H. Patil - Principal, respected Prof. P. V. Phalak - Vice-Principal, Prof. H. T. Ingale - Convener, ICRAEST-2021 and Prof. V. D. Chaudhari, Co-convener ICRAEST-2021 along with virtual meet (google meet) team.

## **Keynote address...**

## Dr. S. B. Deosarkar, delivering his expert talk on the topic: "Global Perspective towards Skilling and Futuristic Workforce Development".

In this aspect, the Sustainable Future Economy is focused by giving example of Care economy & Blue economy. It has been came to highlight that in developed countries, the ratio of working robots is 106 behind every 10,000 employees while in India only 4 to 5 working robots. It's worth appreciable that in India around 8 to 10 Lac students prefer to go for higher education.