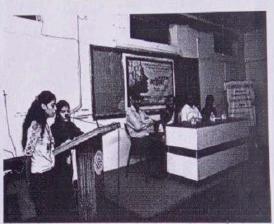

#### Inauguration...

One day Virtual International Conference on Recent Advances in Engineering, Science and Technology (ICRAEST-2021) was held in GF's Godavari College of Engineering, Jalgaon (GF's GCOEJ), which was scheduled on 16<sup>th</sup> July, 2021.

The conference was virtually inaugurated by our respected guest of honor, Hon. President - Godavari Foundation Dr. Ulhas Patil sir and in presence with Dr. S. B. Deosarkar, Professor & Dean (Alumni and Extension), Dr. BATU, Lonere and the Eminent Keynote Speaker, ICRAEST-2021, respected Dr. V. H. Patil - Principal, respected Prof. P. V. Phalak - Vice-Principal, Prof. H. T. Ingale - Convener, ICRAEST-2021 and Prof. V. D. Chaudhari, Co-convener ICRAEST-2021 along with virtual meet (google meet) team.