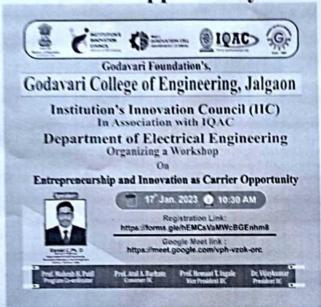

## (A Tradition of Excellence since 1999, NAAC Accridited, affiliated to Dr.

BATU Lonere-Raigad, approvedby AICTE, New Delhi),

the Department of Training & Placement is organizingAn Expert Talk on

"Intership Guidance-GoldmanSachs, Capgemini and Walmart ''
By Ms. Varsha Patil.

On 28 July, 2021 at Time: 0400 PM.

Registration Link:-https://forms.gle/xEEHjHu6VDrTAbFX8

Google Meet URL meet.google.com/hrc-afyt-pwi

An Expert Talk on — "Intership Guidance-GoldmanSachs, Capgemini and Walmart"

Date: 28 July, 2021 at Time: 0400 PM

#### Program Agenda

0400 PM to 0405 PM – Welcome to GF's GCOEJ Authorities and organizers
0405 PM to 0415 PM - Welcome address to Expert Speaker & Participants by Hon
Principal.

 $0415\ PM$  to  $0420\ PM$  - Introducing R/Expert Speaker– By Prof. Saurabh Baviskar.0420

PM to 0500 PM - Expert Talk starts – Ms. Varsha Patil.

0500 PM to 0515PM - Que & Ans session

0515 PM - 0520 PM - Vote of Thanks & Valedictory