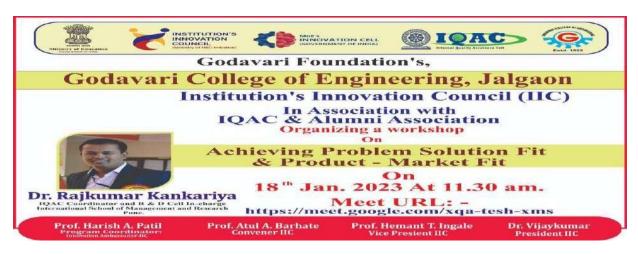

"Achieving Problem Solution Fit & Product Market Fit" in association with of IQAC Cell & Alumini Association of GF'S GCOE Jalgaon, on 18 th January 2023, at 11.30 am onwards on Google meet.

- © Registration Link <a href="https://forms.gle/5KCD2in53awewE9B8">https://forms.gle/5KCD2in53awewE9B8</a>
- Schedule: 4218 th January 2023. Time: 11.30 AM Onwards.
- Google Meet Link:- https://meet.google.com/xqa-tesh-xms
- Resource Person: Dr Rajkumar Kankariya IQAC Coordinator and R & D Cell In-charge,

International School of Business Management, Pune.

Regards Regards

Prof. Harish Patil Startup Activity Co-ordinator IIC

Prof. Atul A Barhate Convener- IIC

Prof Hemant T Ingale Academic Dean, Vice President-IIC.

Dr. Vijaykumar Patil Principal & President, IIC GF'S GCOE, Jalgaon.

Thanks Thanks



Name of Event- Alumini Meet 22 Jan 2023

**Total Present-63** 

♦ ♦ Online Alumni Meet 2023 ♣ ♦ ♦

Dear, Alumni!

Join the Online Alumni Meet 2023 organized by Alumni Association of GF's Godavari College of Engineering, Jalgaon, through Google Meet, today on Date 22/01/2023 (Sunday) at 11.00 am.

- **†**<sup>↑</sup> Link for registration: **†**<sup>↑</sup> https://forms.gle/vjwkeEntsNAViFXe7
- **†**<sup>↑</sup> Google Meeting URL **†** https://meet.google.com/kgz-pvbk-qmp









# 0 D \$

o i

Name of Event- Avishkar 2022 by H.V.Dhande Present no. 23

































( ) OHH 23

#### Godavari Foundation's

## Godavari College of Engineering & Polytechnic, Jalgaon

#### Department of Electrical Engineering

Academic Year 2022-23 Final year EE

| Sr. No | Participation of