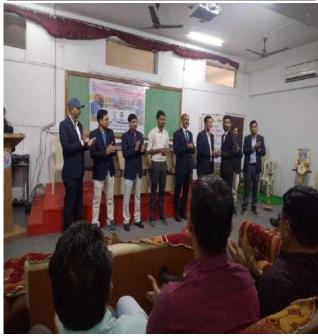

## Godavari Foundations Godavari College of Engineering and Polytechnic, Jalgaon

*NATIONAL LEVEL EVENT PHOENIX 2020 24 FEB 2020 (2019-2020)* 

#### Godavari College of Engineering, Jalgaon

#### PHOENIX-2020

#### (A National Level Technical Event on 18<sup>th</sup> Feb. 2020)