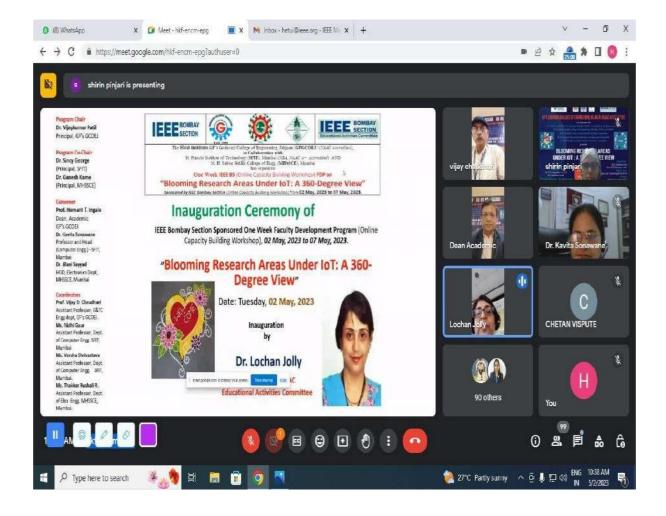

360-Degree View" was inaugurated by Chief Guest Dr. Lochan Jolly, Chair, IEEE BS-EAC. Prof. Vijay D. Chaudhari, Program Coordinator, had given introduction of Dr. Lochan Ma'am. In her speech she elaborated, in a broad view, about benefits of joining the IEEE research community.

During the inauguration, Prof. Hemant Ingale, IEEE FDP Coordinator has explained the purpose of arranging this IEEE FDP. Dr. Vijaykumar Patil, Principal, GF's Godavari College of Engineering, Jalgaon has focused on the benefits of the Internet of Things (IoT). Then, program Convener Dr. Kavita Sonawane (SFIT) has cleared the view of arranging such FDPs and guided the audience. Prof. Shirin Pinjari was the host anchor. Vote of thanks was given by Prof, Nidhi Gaur (SFIT).

#### Screenshot of G-meet Session











Chief Guest Dr. Lochan Jolly, Chair, IEEE BS-EAC, in her speech elaborating, in a broad view, about benefits of joining the IEEE research community and motive behind arranging such FDP for the skill improvement of faculties.

## Day 1, 11 am to 12.00 noon - Keynote Address:

## **Basic Introduction of IOT and its applications**

| Name of Speaker | Designation             | Experience | Topic Covered            |
|-----------------|-------------------------|------------|--------------------------|
| Ritesh kumar    | Technical Head, Sr.     | 14 yrs     | Basic Introduction of    |
|                 | Trainer and consultant, |            | IOT and its applications |
|                 | Ducat India, Noida      |            |                          |

#### Brief Summary:

Mr. Ritesh kuma