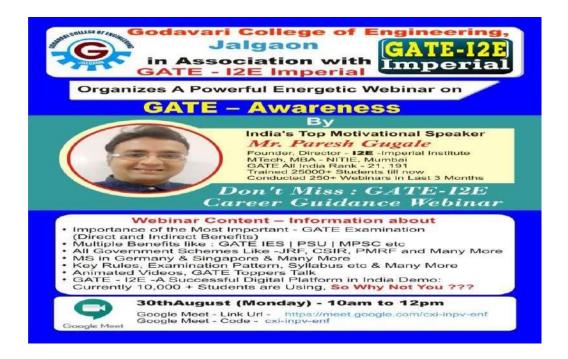

sating #Krantijyoti #Savitribai #Phule #Jayanti at GF's Godavari Collge of Engineering Jalgaon.

Facebook link- https://www.facebook.com/129298037099244/posts/5240005202695143/





### **Godavari Foundations**

# Godavari College of Engineering and Polytechnic, Jalgaon Department of Training & Placement is organizing An Expert Talk on "How to Find Internship/Field Training/Industrial Training"

By Mr.Saurabh Baviskar.

On 11 Aug, 2021 at Time: 0300 PM.

**Registration Link:-**

https://forms.gle/BeTFaqCznmB5FFCg6

**Google Meet URL** 

https://meet.google.com/jxz-vibz-ynj

# Godavari Foundations Godavari College of Engineering and Polytechnic, Jalgaon Department of Training & Placement is organizingAn Expert Talk on

**GATE Awareness** By Paresh Gugale

On 30 Aug, 2021 at Time: 1000 AM.



Name of Event- Accelerate Placements

### Total present-42

Dear Sir/Madam.

We are glad to share that, Department of Computer Engineering of Godavari Foundation's Godavari College of Engineering, Jalgaon, is organizing, talk on "Accelerate Placements" On 23rd May 2022, Monday at 3:00 PM in Dr. APJ Abdul Kalam hall.

About GF'S GCOE:An Engineering college, Accredited by NAAC, affiliated with Dr. Babasaheb Ambedkar Technological University, Lonere.

Registration link for the program: https://forms.gle/Zdu4r4PnEKieSoAC7

Program Co-ordinator Prof. Bhavana Zambare,

Regards:Prof. P. B. Gosavi,HOD-Computer

Dr. Vijayakumar Wankhede, TPO

Prof. Hemant T. Inagle Academic Dean

Dr. Vijaykumar Patil, Principal Godavari Foundation's, Godavari College of Engineering, Jalgaon.



Name of Event- Gre