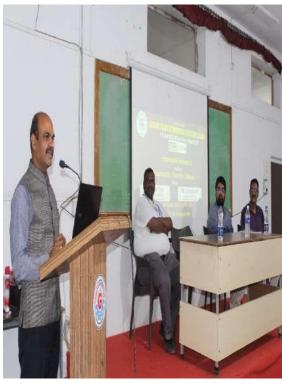

The conference was virtually inaugurated by our respected guest of honor, Hon. President - Godavari Foundation Dr. Ulhas Patil sir and in presence with Dr. S. B. Deosarkar, Professor & Dean (Alumni and Extension), Dr. BATU, Lonere and the Eminent Keynote Speaker, ICRAEST-2021, respected Dr. V. H. Patil - Principal, respected Prof. P. V. Phalak - Vice-Principal, Prof. H. T. Ingale - Convener, ICRAEST-2021 and Prof. V. D. Chaudhari, Co-convener ICRAEST-2021 along with virtual meet (google meet) team.