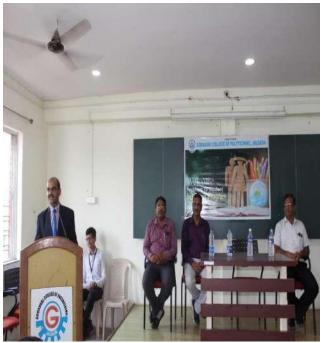

#### Inauguration...

One day Virtual International Conference on Recent Advances in Engineering, Science and Technology (ICRAEST-2021) was held in GF's Godavari College of Engineering, Jalgaon (GF's GCOEJ), which was scheduled on 16<sup>th</sup> July, 2021.

The conference was virtually inaugurated by our respected guest of honor, Hon. President - Godavari Foundation Dr. Ulhas Patil sir and in presence with Dr. S. B. Deosarkar, Professor & Dean (Alumni and Extension), Dr. BATU, Lonere and the Eminent Keynote Speaker, ICRAEST-2021, respected Dr. V. H. Patil - Principal, respected Prof. P. V. Phalak - Vice-Principal, Prof. H. T. Ingale - Convener, ICRAEST-2021 and Prof. V. D. Chaudhari, Co-convener ICRAEST-2021 along with virtual meet (google meet) team.