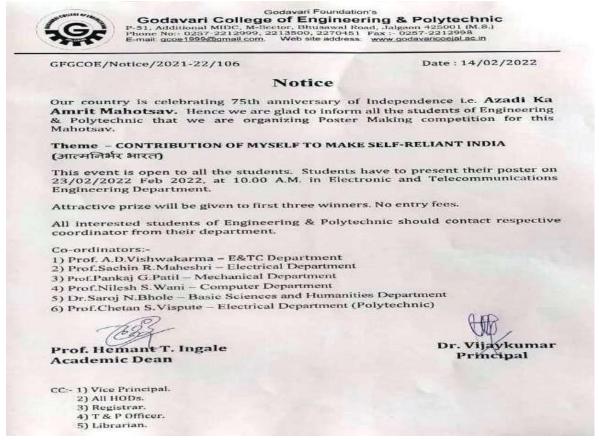

Name of Event – Pitching for scouted & Linkage with Innovation Ambassador for Mentorship Support Prof.Nilesh Vani Comp Dept GFs GCOE Jalgaon.

11 February 2022

#### **Total Present-56**

Institutions\_Innovation Council (IIC), of GF'S Godavari\_College of Engineering Jalgaon, organizes a session on, "Pitching for scouted & Linkage with Innovation Ambassador for Mentorship Support", on 11 February 2022, at 3.00 pm.

The speaker for the session is Prof\_Nilesh Vani (Dean R & D, Innovation Ambassador of GF'S GCOE Jalgaon).

Venue:- Dr. APJ Abdul Kalam Hall, GF'S GCOE Jalgaon.

Regards:-

Prof. Yogesh P Vanjari Convenor\_IIC

Prof. Hemant T Ingale Vice\_President\_IIC

Dr. Vijaykumar President\_IIC



Name of Event – Poster competition 23 Feb 2022 GFs GCOE Jalgaon.

**Total Present-42** 





Name of Event – Pot Distribution 05 may 2022

**Total present- 56** 



Name of Event – Krantijyoti Savitribai Phule Jayanti GFs GCOE Jalgaon. 03/01/2022.

## **Total present 56**

Celesating #Krantijyoti #Savitribai #Phule #Jayanti at GF's Godavari Collge of Engineering Jalgaon.

Facebook link- https://www.facebook.com/129298037099244/posts/5240005202695143/





### **Godavari Foundations**

# Godavari College of Engineering and Polytechnic, Jalgaon Department of Training & Placement is organizing An Expert Talk on "How to Find Internship/Field Training/Industrial Training"

By Mr.Saurabh Baviskar.

On 11 Aug, 2021 at Time: 0300 PM.

**Registration Link:-**

https://forms.gle/BeTFaqCznmB5FFCg6

**Google Meet URL** 

https://meet.google.com/jxz-vibz-ynj

# Godavari Foundations Godavari