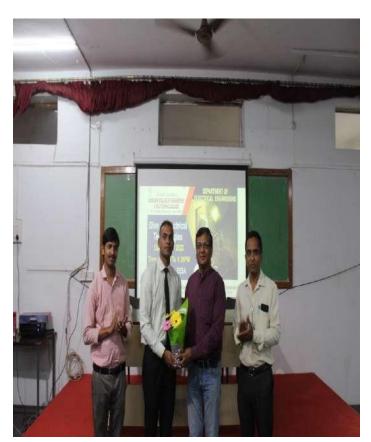

#### Inauguration...

One day Virtual International Conference on Recent Advances in Engineering, Science and Technology (ICRAEST-2021) was held in GF's Godavari College of Engineering, Jalgaon (GF's GCOEJ), which was scheduled on 16<sup>th</sup> July, 2021.

The conference was virtually inaugurated by our respected guest of honor, Hon. President - Godavari Foundation Dr. Ulhas Patil sir and in presence with Dr. S. B. Deosarkar, Professor & Dean (Alumni and Extension), Dr. BATU, Lonere and the Eminent Keynote Speaker, ICRAEST-2021, respected Dr. V. H. Patil - Principal, respected Prof. P. V. Phalak - Vice-Principal, Prof. H. T. Ingale - Convener, ICRAEST-2021 and Prof. V. D. Chaudhari, Co-convener ICRAEST-2021 along with virtual meet (google meet) team.