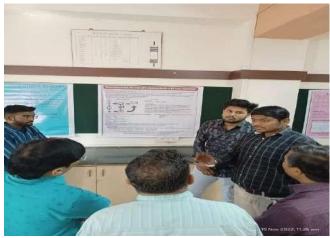

## **Technical Sessions...**

| Sr.No. | Session Chair       | Track      | Institute& Profile                                   |
|--------|---------------------|------------|------------------------------------------------------|
| 1      | Dr. A. J. Patil     | E&TC       | Principal, Samarth group's College of Engg., Belhe - |
|        | Di. A. J. I atti    |            | Pune                                                 |
| 2      | Dr. K. V. Bhadane   | Electrical | Professsor & Head, Electrical Engg dept, Amrutvahini |
|        | Dr. K. V. Biladalle | Electrical | CoE, Sangamner                                       |
| 3      | Du A D Wilshon      | Mechanical | Professor, Mech. Engg dept., Govt. College of Engg., |
|        | Dr. A. D. Vikhar    |            | Jalgaon                                              |
| 4      | Dr. M. E. Patil     | Computer   | Professor, Computer Engg dept, SSBT COET Bambhori    |
| 5      | Dr. R. B. Waghulde  | BSH        | Principal, D. N. College, Jalgaon                    |

#### Technical Session - Electrical Engineering

Dr. K. V. Bhadane, as a Session Chair during technical session in Electrical engg.track.