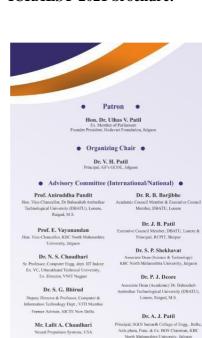

## **Organizing Council**

PATRON

Hon, Dr. Ulhas V. Patil

Ex. Member of Parliament Founder President, Godavari Foundation, Jalgaon ORGANIZING CHAIR

Dr. V.H. Patil

Principal, GF's GCOE, Jalgaon

Prof. E. Vayunandan

Hon. Vice-Chancellor, KBC North Maharashtra

University, Jalgaon

Dr. S. G. Bhirud

Deputy Director & Professor, Comp. &Information Tech.

Dept., VITI Mumbai, Former Advisor, AICTE New Delhi.

Mr. Kundan Bendale Tata Consultancy Services, USA

Dr. B. F. Jogi

Registrar, DBATU, Lonere, Raigad, M.S.

Dr. R. B. Barjibhe

ADVISORY COMMITTEE (International/National)

Prof. Aniruddha Pandit

Hon. Vice-Chancellor, Dr. Babasaheb Ambedkar Technological University (DBATU), Lonere, Raigad, M.S.

Dr. N. S. Chaudhari

Sr. Professor, Computer Engg. dept. ITT Indore, Ex. VC, Uttarakhand Technical University, Ex. Director, VNIT Nagpur

Mr. Lalit A. Chaudhari

Neural Propulsion System, USA

Dr. S. B. Deosarkar

Project Director & TEQIP-III Coordinator, Dr. Babasaheb Ambedkar Technological University (DBATU), Lonere, Raigad, M.S.

Dr. S. L. Nalbalwar

Academic Dean, Director & CEO, Innovation, Incubation & Entrepreneurship, DBATU, Lonere, Raigad, M.S.

Dr. J. B. Patil

Executive Council Member, DBATU, Lonere & Principal, RCPIT, Shirpur

Dr. A. J. Patil

Principal, SGOI Samarth College of Engg., Belhe, Aule phata, Pune & Ex. BOS Chairman, KBC North Maharashtra University, Jalgaon.

Dr. C. R. Patil

Professor, Dept. of Mechanical Engg, PRMITR, Badnera

Academic Council Member & Executive Council Member , DBATU, Lonere

Dr. P. J. Deore

Associate Dean (Academic) Dr. Babasaheb Ambedkar Technological University (DBATU), Lonere, Raigad, M.S.

Dr. R. D. Kokate

Principal, Government College of Engg., Jalgaon

Dr. Gajendra R. Bamnote

Professor & Head, Dept. of CSE, PRMITR, Badners.

Dr. Brijesh R. Iyer

Asso. Prof. E&TC Engg dept, Dr. B. A. Tech. University, Lonere-Raigad