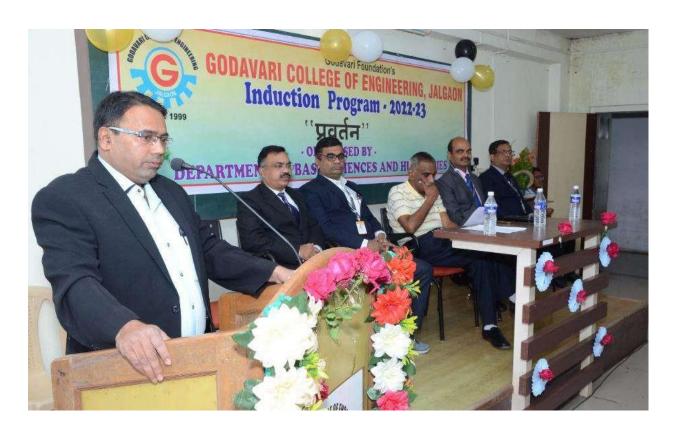

# Department of Basic Sciences and Humanities <a href="Induction Program">Induction Program (2020--21)</a> <a href="Schedule">Schedule</a>

| Time                     | Activity                                       | Conducted By                            |  |  |  |
|--------------------------|------------------------------------------------|-----------------------------------------|--|--|--|
| 04/02/2021               |                                                |                                         |  |  |  |
| 10.30                    | Welcome of students                            | Prof Juneriya Shaikh                    |  |  |  |
| 10.35 – 11.15            | Presentation of Institute                      | Prof. Shaffique Sir                     |  |  |  |
| 11.15 – 12.00            | Exam system of DBATU<br>Lonere                 | Prof Nilesh Chaudhari                   |  |  |  |
| 12.00 – 1.00 Lunch break |                                                |                                         |  |  |  |
| 1.00 – 1.30              | Principal Address                              | Dr.V.H.Patil                            |  |  |  |
| 1.30 – 2.00              | Introduction of Women Anti-<br>harassment cell | Dr. Saroj N. Bhole                      |  |  |  |
| 2.00 - 3.30              | Introduction of first year students            |                                         |  |  |  |
|                          | <u>05/02/2021</u>                              |                                         |  |  |  |
| 10.35 – 11.15            | Information about T&P Department               | Dr. Vijaykumar Wankhede                 |  |  |  |
| 11.15 – 12.00            | Introduction to Student<br>Council             | President of<br>CESA,EESA,MESA,TESA     |  |  |  |
| 12.00 – 1.00             | Lunch break                                    |                                         |  |  |  |
| 1.00 – 1.30              | Information about Sports Department            | Prof Asif Khan                          |  |  |  |
| 1.30 - 3.00              | Bridge Course (online exam)                    | Basic Science and Humanities Department |  |  |  |

#### <u>Department Of Basic Sciences and Humanities</u> Report On Induction Program (20-21)

To adjust with the new environment and to inculcate in them ethos of the institution with a sense of larger purpose, we were conducted online induction program from  $4^{th}$  February 2021 to  $-5^{th}$  February 2021.

## 1. Day (4<sup>th</sup> February 2021) –

On this day all admitted students were registered through google meet link (meet.google.com/dyw-zssp-chp) at 10:30 AM. All students were welcomed by prof Juneria Shaikh. Prof. Shaffique sir of EnTC department gave presentation of the institute and also gave the brief introduction of every staff teaches to first year. Prof Nilesh Chaudhary sir of Computer department gave presentation of the exam system of DBATU, Lonere. Principal Dr.V.H.Patil gave welcome and motivational speech to newly admitted students. After that all students introduced themselves one by one.