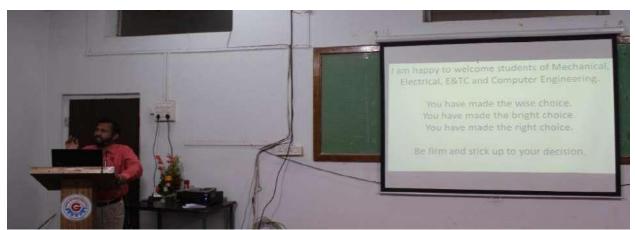

## (A Tradition of Excellence since 1999, NAAC Accridited, affiliated to Dr.

BATU Lonere-Raigad, approvedby AICTE, New Delhi),

the Department of Training & Placement is organizingAn Expert Talk on

"Intership Guidance-GoldmanSachs, Capgemini and Walmart ''
By Ms. Varsha Patil.

On 28 July, 2021 at Time: 0400 PM.

Registration Link:-https://forms.gle/xEEHjHu6VDrTAbFX8

Google Meet URL meet.google.com/hrc-afyt-pwi

An Expert Talk on — "Intership Guidance-GoldmanSachs, Capgemini and Walmart"

#### An Expert Talk on

" Intership Guidance-GoldmanSachs, Capgemini and Walmart ''
By Ms. Varsha Patil.

On 28 July, 2021 at Time: 0400 PM.

36 Students from Godavari Foundation's Godavari College of Engineering Jalgaon participated in the Talk.