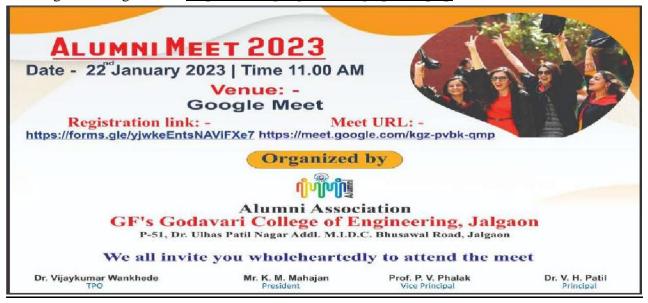

D Cell In-charge,

International School of Business Management, Pune.

Regards Regards

Prof. Harish Patil Startup Activity Co-ordinator IIC

Prof. Atul A Barhate Convener- IIC

Prof Hemant T Ingale Academic Dean, Vice President-IIC.

Dr. Vijaykumar Patil Principal & President, IIC GF'S GCOE, Jalgaon.

Thanks Thanks



Name of Event- Alumini Meet 22 Jan 2023

**Total Present-63** 

♦ ♦ Online Alumni Meet 2023 ♣ ♦ ♦

Dear, Alumni!

Join the Online Alumni Meet 2023 organized by Alumni Association of GF's Godavari College of Engineering, Jalgaon, through Google Meet, today on Date 22/01/2023 (Sunday) at 11.00 am.

- **†**<sup>↑</sup> Link for registration: **†**<sup>↑</sup> https://forms.gle/vjwkeEntsNAViFXe7
- **†**<sup>↑</sup> Google Meeting URL **†** https://meet.google.com/kgz-pvbk-qmp









# 0 D \$

o i

Name of Event- Avishkar 2022 by H.V.Dhande Present no. 23

































( ) OHH 23

#### Godavari Foundation's

## Godavari College of Engineering & Polytechnic, Jalgaon

#### Department of Electrical Engineering

Academic Year 2022-23 Final year EE

| Sr. No | Participation of the last of t | Name of Student                | Sign