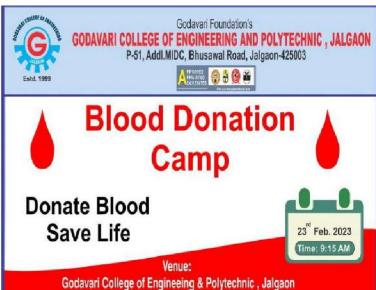

## Godavari Foundations Godavari College of Engineering and Polytechnic, Jalgaon Blood Donation 20/02/2020 (2019-2020)