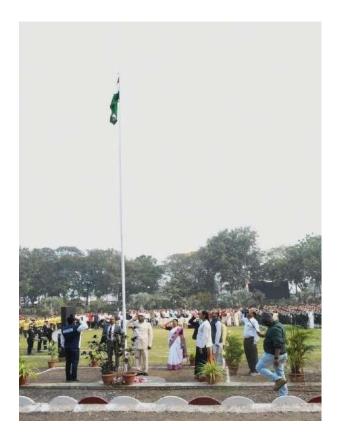

संपूर्ण कार्यक्रमाचे लाईव्ह प्रक्षेपण.

लिंक-१ :गोदावरी अभियांत्रीकीत ध्वजारोहण

https://www.facebook.com/livetrendsnews01/videos/1258136908439980

लिंक-२ :गोदावरी स्कूलच्या विद्यार्थ्यांचे पथसंचलन

https://www.facebook.com/livetrendsnews01/videos/1249049006044757

लिंक-३ :विदयार्थ्यांनी सादर केली विविध प्रात्यक्षिके

https://www.facebook.com/livetrendsnews01/videos/709373887550983

लिंक-४ :गोदावरी स्कूलच्या बॅड पथकाने वेधून घेतले लक्ष

https://www.facebook.com/livetrendsnews01/videos/2932309906912952

लिंक-५ :डॉ. उल्हासदादा पाटील यांचे संपूर्ण भाषण

https://www.facebook.com/livetrendsnews01/videos/596027545670941

### Facebook link-

https://m.facebook.com/story.php?story\_fbid=pfbid0hatu5SWKdKqMa2797HFEXpnJx9JjKuQKuvTVsDzbCiC32QSgtf4SD78Kusbs1PbZl&id=100063789711244&mibextid=Nif5oz























 $Name\ of\ Event$ - A brain storming session by Mrs. Mrudula Narkhede at GFGCOE Jalgaon on Latest happenings in IT industry at Global level 8/2/2023

No. of Present-54



















| -      | F'S GODAVARI COLLEGE OF ENGINEERING