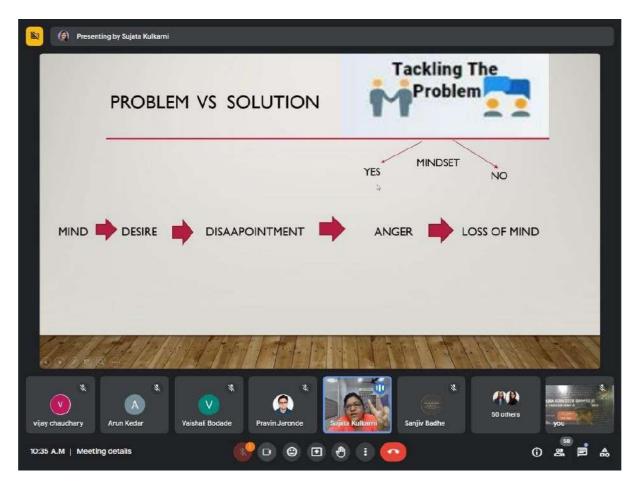

## Dr. S. B. Deosarkar, delivering his expert talk on the topic: "Global Perspective towards Skilling and Futuristic Workforce Development".

In this aspect, the Sustainable Future Economy is focused by giving example of Care economy & Blue economy. It has been came to highlight that in developed countries, the ratio of working robots is 106 behind every 10,000 employees while in India only 4 to 5 working robots. It's worth appreciable that in India around 8 to 10 Lac students prefer to go for higher education.

In Maharashtra highly educated candidates contributes around 15% in GDP. In current scenario, European countries has business of \$40,000 per year in the technical areas like Artificial Intelligence, Data Science and Machine Learning; while our country has business of \$2000 per year in this emerging areas.

To speak on Green economy; the environment, carbon emission and global warming issues has much affected Indian agriculture and farming. From overall \$ 2.6 Trillion economy of India, only 0.6% are spent on research activities and 4% on primary education. This is think because it's contradictory compare to other developed countries. This lacuna should be filled up with very deterministic policies and its really countable that Indian education sector is now improving in that direction. To talk on India's Engineering education, the iconic industrialists should morally come forward and initiate the digitalization of Engineering education. The conventional classroom system seems fall back now due to fast improvements in teaching and learning skills and today's high caliber and high grasping Indian youth. We need to strongly expose the Industry-Institute interaction. Also a need to integrate this withlearning of Redesigning to improve the talent quality. We need to improve communication with various related learning groups of our interest. Moreover, the gaming concept should be developed through digital skilling. PPP model can prove to be very much effective in public and private partnership in cultivating liberalization, limited freedom with ethics and globalization to move towards impactful and innovative engineering education in India.