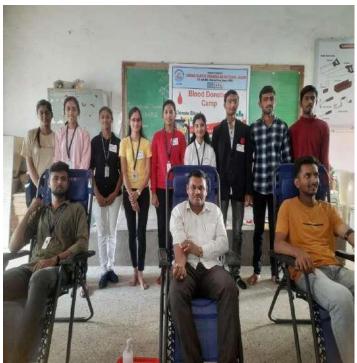

## Godavari Foundations Godavari College of Engineering and Polytechnic, Jalgaon Blood Donation 20/02/2020 (2019-2020)