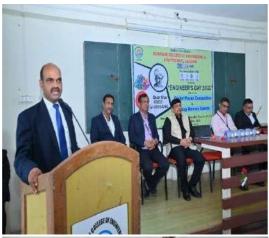

#### Inauguration...

One day Virtual International Conference on Recent Advances in Engineering, Science and Technology (ICRAEST-2021) was held in GF's Godavari College of Engineering, Jalgaon (GF's GCOEJ), which was scheduled on 16<sup>th</sup> July, 2021.

The conference was virtually inaugurated by our respected guest of honor, Hon. President - Godavari Foundation Dr. Ulhas Patil sir and in presence with Dr. S. B. Deosarkar, Professor & Dean (Alumni and Extension), Dr. BATU, Lonere and the Eminent Keynote Speaker, ICRAEST-2021, respected Dr. V. H. Patil - Principal, respected Prof. P. V. Phalak - Vice-Principal, Prof. H. T. Ingale - Convener, ICRAEST-2021 and Prof. V. D. Chaudhari, Co-convener ICRAEST-2021 along with virtual meet (google meet) team.