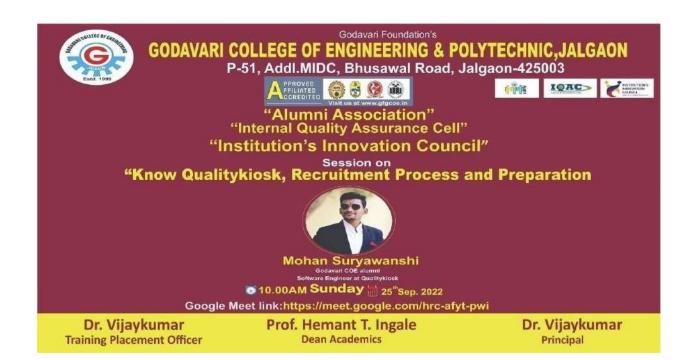

## (A Tradition of Excellence since 1999, NAAC Accridited, affiliated to Dr.

BATU Lonere-Raigad, approvedby AICTE, New Delhi),

the Department of Training & Placement is organizingAn Expert Talk on

"Intership Guidance-GoldmanSachs, Capgemini and Walmart ''
By Ms. Varsha Patil.

On 28 July, 2021 at Time: 0400 PM.

Registration Link:-https://forms.gle/xEEHjHu6VDrTAbFX8

Google Meet URL meet.google.com/hrc-afyt-pwi

An Expert Talk on — "Intership Guidance-GoldmanSachs, Capgemini and Walmart"

Date: 28 July, 2021 at Time: 0400 PM

#### Program Agenda

0400 PM to 0405 PM – Welcome to GF's GCOEJ Authorities and organizers
0405 PM to 0415 PM - Welcome address to Expert Speaker & Participants by Hon
Principal.

 $0415\ PM$  to  $0420\ PM$  - Introducing R/Expert Speaker– By Prof. Saurabh Baviskar.0420

PM to 0500 PM - Expert Talk starts – Ms. Varsha Patil.

0500 PM to 0515PM - Que & Ans session

0515 PM - 0520 PM - Vote of Thanks & Valedictory