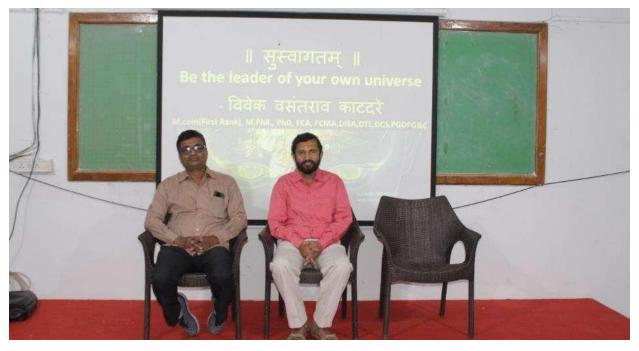

## (A Tradition of Excellence since 1999, NAAC Accridited, affiliated to Dr.

BATU Lonere-Raigad, approvedby AICTE, New Delhi),

the Department of Training & Placement is organizingAn Expert Talk on

"Intership Guidance-GoldmanSachs, Capgemini and Walmart ''
By Ms. Varsha Patil.

On 28 July, 2021 at Time: 0400 PM.

Registration Link:-https://forms.gle/xEEHjHu6VDrTAbFX8

Google Meet URL meet.google.com/hrc-afyt-pwi

An Expert Talk on — "Intership Guidance-GoldmanSachs, Capgemini and Walmart"