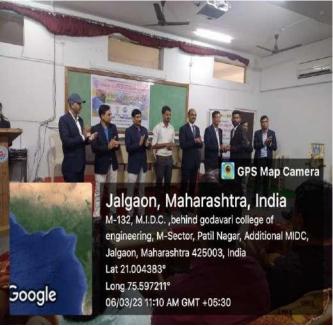

## Godavari Foundations Godavari College of Engineering and Polytechnic, Jalgaon

*NATIONAL LEVEL EVENT PHOENIX 2020 24 FEB 2020 (2019-2020)* 

#### Godavari College of Engineering, Jalgaon

#### PHOENIX-2020

#### (A National Level Technical Event on 18<sup>th</sup> Feb. 2020)