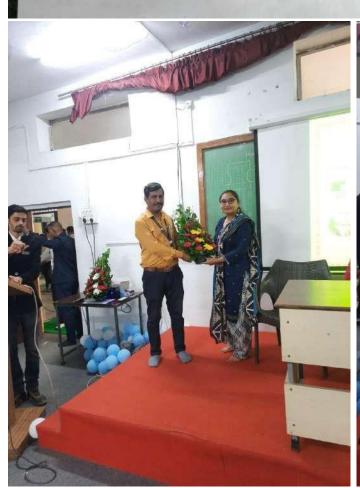

## (A Tradition of Excellence since 1999, NAAC Accridited, affiliated to Dr.

BATU Lonere-Raigad, approvedby AICTE, New Delhi),

the Department of Training & Placement is organizingAn Expert Talk on

"Intership Guidance-GoldmanSachs, Capgemini and Walmart ''
By Ms. Varsha Patil.

On 28 July, 2021 at Time: 0400 PM.

Registration Link:-https://forms.gle/xEEHjHu6VDrTAbFX8

Google Meet URL meet.google.com/hrc-afyt-pwi

An Expert Talk on — "Intership Guidance-GoldmanSachs, Capgemini and Walmart"