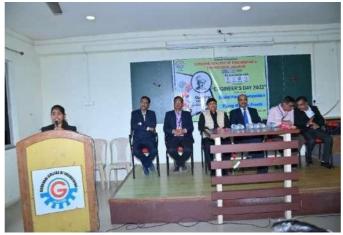

## **Technical Sessions...**

| Sr.No. | Session Chair       | Track      | Institute& Profile                                   |
|--------|---------------------|------------|------------------------------------------------------|
| 1      | Dr. A. J. Patil     | E&TC       | Principal, Samarth group's College of Engg., Belhe - |
|        | Di. A. J. I atti    |            | Pune                                                 |
| 2      | Dr. K. V. Bhadane   | Electrical | Professsor & Head, Electrical Engg dept, Amrutvahini |
|        | Dr. K. V. Biladalle | Electrical | CoE, Sangamner                                       |
| 3      | Du A D Wilshon      | Mechanical | Professor, Mech. Engg dept., Govt. College of Engg., |
|        | Dr. A. D. Vikhar    |            | Jalgaon                                              |
| 4      | Dr. M. E. Patil     | Computer   | Professor, Computer Engg dept, SSBT COET Bambhori    |
| 5      | Dr. R. B. Waghulde  | BSH        | Principal, D. N. College, Jalgaon                    |