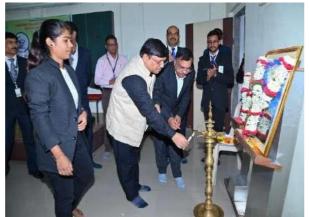

#### Inauguration...

One day Virtual International Conference on Recent Advances in Engineering, Science and Technology (ICRAEST-2021) was held in GF's Godavari College of Engineering, Jalgaon (GF's GCOEJ), which was scheduled on 16<sup>th</sup> July, 2021.

The conference was virtually inaugurated by our respected guest of honor, Hon. President - Godavari Foundation Dr. Ulhas Patil sir and in presence with Dr. S. B. Deosarkar, Professor & Dean (Alumni and Extension), Dr. BATU, Lonere and the Eminent Keynote Speaker, ICRAEST-2021, respected Dr. V. H. Patil - Principal, respected Prof. P. V. Phalak - Vice-Principal, Prof. H. T. Ingale - Convener, ICRAEST-2021 and Prof. V. D. Chaudhari, Co-convener ICRAEST-2021 along with virtual meet (google meet) team.