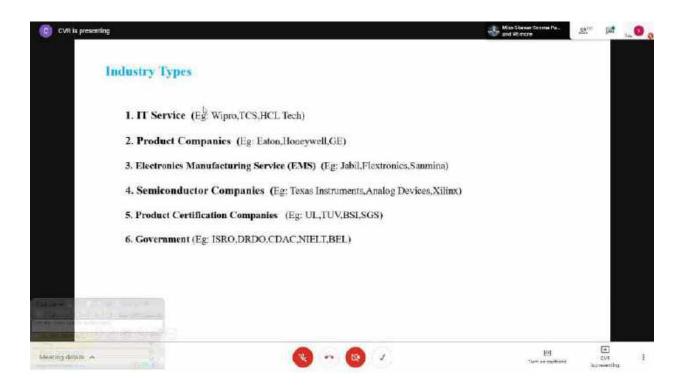

n Expert Talk on – "Career Options and Opportunities for Electronics Graduates":

## Program Agenda

| 11.00 AM to 11.05 AM | - | Welcome to GF's GCOEJ Authorities and organizers                   |
|----------------------|---|--------------------------------------------------------------------|
| 11.05 AM to 11.15 AM | - | Welcome address to Expert Speaker & Participants by Hon Principal. |
| 11.15 AM to 11.23 AM | - | Introducing R/Expert Speaker- By Prof. V. D. Chaudhari             |
| 11.25 AM to 12.50 PM | - | Expert Talk starts – Mr. Renjith C. V., Philips India Ltd. Pune    |
| 12.50 PM to 1.10 PM  | - | Que & Ans session                                                  |
| 1.10 PM - 1.20 PM    | - | Vote of Thanks & Valedictory                                       |







































Valuable Feedback from following participants during Valedictory:

Mukta Panchal Leena Chaudhari Prashali Patil Ashish Bhatiya Prabhakar A.









## **Summary:**

An Expert Talk on "Career Options and Opportunities for Electronics Graduates" on 19 April, 2021 at Time: 11 AM to 1.30 PM.

Out of 317 registrations, around 150 participated (Google meet participants – 101 (inclu. 1 host, Youtube link thru-50)

Out of total 150 participants, 100 participants joined through Google meet link has filled feedback form and 99 certificates issued through Certify'm.

Out of total 317 registration, 103 are from Gf's Godavari CoE as well as from Polytechnic students and Faculties.

Google meet online attendance shows 150 Participants and details status of attending the sessio