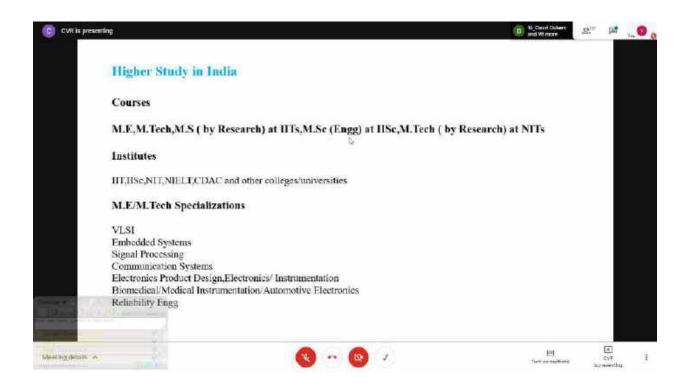

# "An Expert Talk on – "Career Options and Opportunities for Electronics Graduates":

## Program Agenda

| 11.00 AM to 11.05 AM | - | Welcome to GF's GCOEJ Authorities and organizers                   |
|----------------------|---|--------------------------------------------------------------------|
| 11.05 AM to 11.15 AM | - | Welcome address to Expert Speaker & Participants by Hon Principal. |
| 11.15 AM to 11.23 AM | - | Introducing R/Expert Speaker- By Prof. V. D. Chaudhari             |
| 11.25 AM to 12.50 PM | - | Expert Talk starts – Mr. Renjith C. V., Philips India Ltd. Pune    |
| 12.50 PM to 1.10 PM  | - | Que & Ans session                                                  |
| 1.10 PM - 1.20 PM    | - | Vote of Thanks & Valedictory                                       |







































Valuable Feedback from following participants during Valedictory:

Mukta Panchal Leena Chaudhari Prashali Patil Ashish Bhatiya Prabhakar A.









## **Summary:**

An Expert Talk on "Career Options and Opportunities for Electronics Graduates" on 19 April, 2021 at Time: 11 AM to 1.30 PM.

Out of 317 registrations, around 150 participated (Google meet participants – 101 (inclu. 1 host, Youtube link thru-50)

Out of total 150 participants, 100 participants joined through Google meet link has filled feedback form and 99 certificates issued through Certify'm.

Out of total 317 registration, 103 are from Gf's Godavari CoE as well as from Polytechnic students and Faculties.

Google meet online attendance shows 150 Participants and details status of attending the se