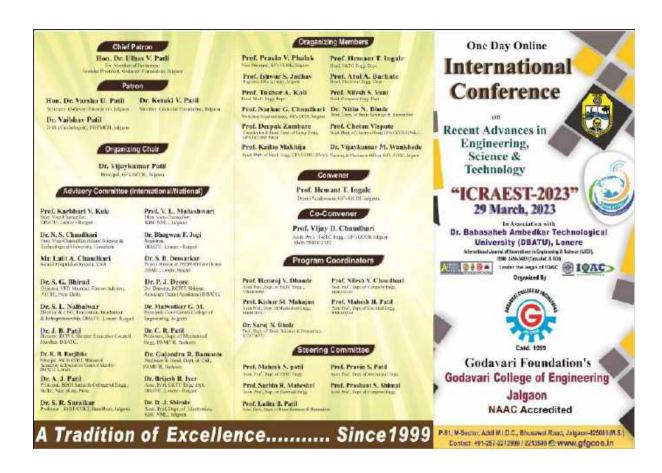

| 2023 | One Week online FDP on Data Science and Machine Learning                                              | 85  | 13/02/2023 TO<br>13/02/2023 | https://www.gfgcoe.in/naac-criteria-iii/ |
|------|-------------------------------------------------------------------------------------------------------|-----|-----------------------------|------------------------------------------|
| 2023 | Online expert talk on IT Job Market and Industry Expectation and Entrepreneurship                     | 38  | 03/10/2023 TO<br>03/10/2023 | https://www.gfgcoe.in/naac-criteria-iii/ |
| 2023 | One Week Workshop on Python and React-JS                                                              | 85  | 25/04/2023 TO<br>29/04/2023 | https://www.gfgcoe.in/naac-criteria-iii/ |
| 2023 | International Conference on Recent Advances in Engineering, Science & Technology - ICRAEST-2023       | 101 | 24/03/2023 TO<br>23/03/2023 | https://www.gfgcoe.in/naac-criteria-iii/ |
| 2021 | One Day Virtual International Conference on Recent Advances in<br>Engineering, Science and Technology | 173 | 16/07/2021 TO<br>16/07/2021 | https://www.gfgcoe.in/naac-criteria-iii/ |
| 2018 | National Conference On Current Trends in Engineering, Science & Technology                            | 373 | 20/03/2018 TO<br>20/03/2018 | https://www.gfgcoe.in/naac-criteria-iii/ |