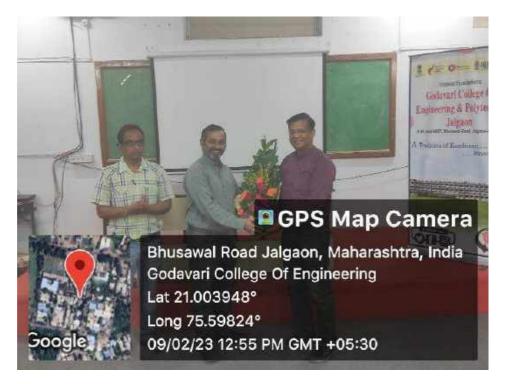

|

Electrical Engg. Deptt. Godavari College of I Jalgaon

#### **Photos:**















Dr. Vijaykumar Principal

#### Facebook link

 $https://m.facebook.com/story.php?story\_fbid=pfbid02ZM7Dfn9ygvabjwZixHLu1htdnWH9GyxSmDGgtJf9p1UAZUm7H3E\\ Ec7p6pgdDJYk3l\&id=100063789711244\&mibextid=Nif5oz$ 

#### GFs Godavari College of Engineering

# **Electrical Engineering Department**IIC

A Program on

## "Problem Solving Fit and Ideation"



| Objectives                                                | <ul> <li>The main objective of this program is to sensitize the faculty members, researchers and students about the concept of problem solving and ideation.</li> <li>At the same time acquainted all of them about new ideation culture.</li> <li>Enlighten all of them about problem solving and its ideation.</li> </ul> |
|-------------------------------------------------------