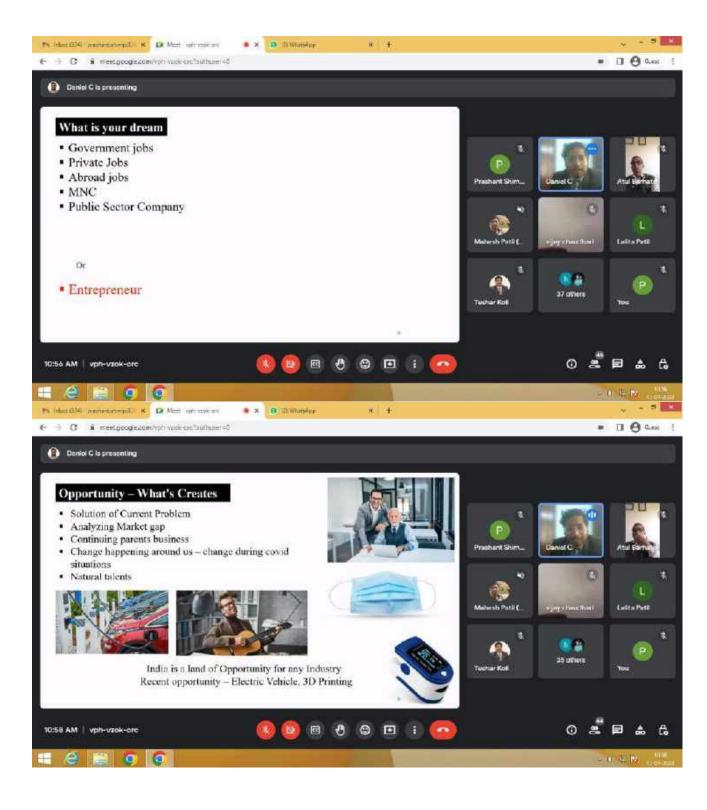

#### Key Learning and Take-Aways:

Dr. Daniel C addressed both innovation & entrepreneurship simultaneously. According to him, both are very closely related phenomena. Innovation requires entrepreneurial behavior. In this session, Dr. Daniel C emphasized some key areas that must be kept in mind when we are progressing in

innovation & entrepreneurship that are -

- Focus on being a entrepreneur
- Innovation should address all the people in the society
- Economic growth of the society as well as the country mostly depends on entrepreneurs.

According to him, innovation whatever it is small or large; it must be unique in nature. From this session we all learned to identify & address the problem in the existing society, find out its solution in an innovative way that opens the door of entrepreneurship.

- Key areas of his discussion are –
- Innovation must be sustainable
- It should address all the people in the society
- Economic growth of the society as well as the country
- Cost effectiveness of the new product or service