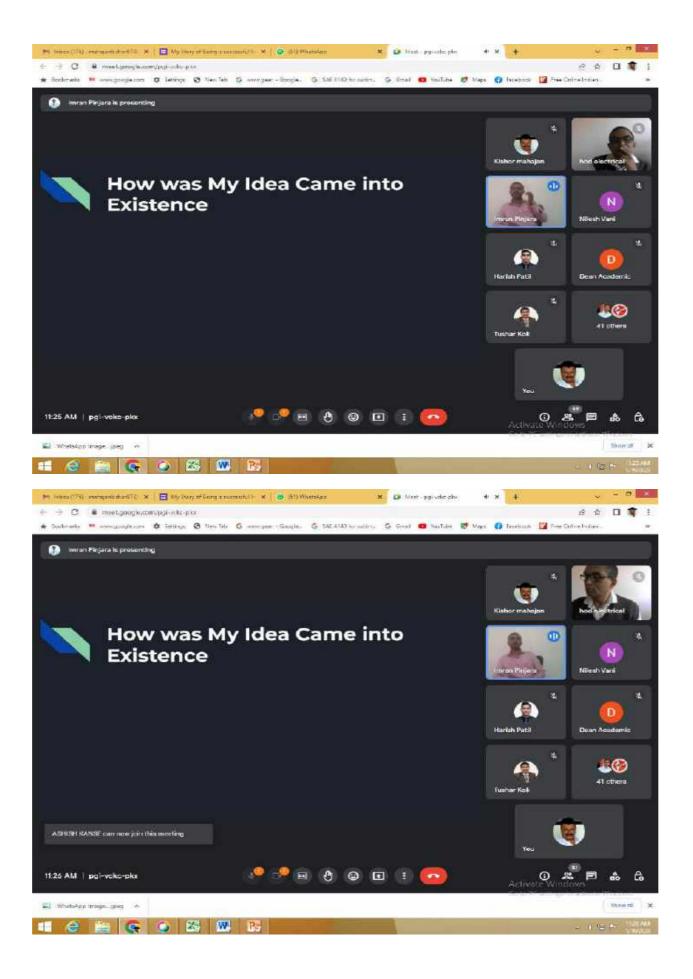

## "My Story of Being Successful Innovator"

Join us on 19 th Jan. 2023, at 11.00 am, on Google Meet

Google Meet URL:- https://meet.google.com/pgi-vckc-pkx

| Objectives                                                    | <ul> <li>To illuminate the concept of innovation.</li> <li>To inspire the students for innovation and start-up</li> <li>Diverting mindset from job seeking to job creations</li> </ul>                                                                                                      |
|---------------------------------------------------------------|---------------------------------------------------------------------------------------------------------------------------------------------------------------------------------------------------------------------------------------------------------------------------------------------|
| Benefits in terms of learning / skill / knowledge development | This program helps in inspiring the students to know about Research & Innovation culture. The viewpoint of looking at things changes from the research point of view. How innovations takes place can be understood with such programs. Ultimately an innovation may lead to an enterprise. |
| Program Coordinator :-                                        | Mr. Kishor M. Mahajan Associate professor Mechanical Engineering Department                                                                                                                                                                                                                 |

| Overall Report of the Activity                                                               |                                               |  |  |  |  |  |
|----------------------------------------------------------------------------------------------|-----------------------------------------------|--|--|--|--|--|
| Date:19/01/2023                                                                              | Time:11.00 AM TO 12.00 AM                     |  |  |  |  |  |
| Speaker: Mr. Imran Sattar Pinjara<br>Founder & CEO<br>LET'S FAB Educational Services<br>Pune | Topic: My Story of Being Successful Innovator |  |  |  |  |  |

Institution innovation council (IIC) of Godavari foundations Godavari College of Engineering, Jalgaon Maharashtra organized an online motivational session, on topic "My Story of Being Successful Innovator" on Google meet platform. It was well-received by more than 50 participants from students & faculties of Institute. The event was started at 11.00 am. Prof. Atul Barhate (Head Electrical Engineering. Convener & Innovation, IIC), started the session with a warm welcome to all the attendees. Then the vice president of IIC Prof Hemant Ingle (Head E&TC Department) shared his views for the session. After the end of the introduction session, it was taken over by the eminent speaker Mr. Imran Sattar Pinjara who is the Founder & CEO of LET'S FAB Educational Services at Pune. The Program is Coordinated and hosted by Prof. Kishor M. Mahajan.