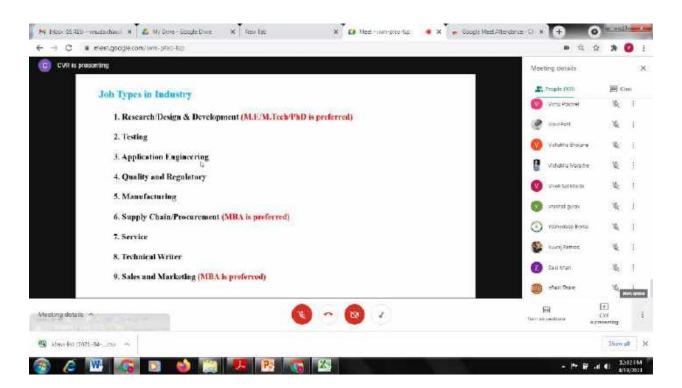

Expert Talk on – "Career Options and Opportunities for Electronics Graduates":

## Program Agenda

| 11.00 AM to 11.05 AM | - | Welcome to GF's GCOEJ Authorities and organizers                   |
|----------------------|---|--------------------------------------------------------------------|
| 11.05 AM to 11.15 AM | - | Welcome address to Expert Speaker & Participants by Hon Principal. |
| 11.15 AM to 11.23 AM | - | Introducing R/Expert Speaker- By Prof. V. D. Chaudhari             |
| 11.25 AM to 12.50 PM | - | Expert Talk starts – Mr. Renjith C. V., Philips India Ltd. Pune    |
| 12.50 PM to 1.10 PM  | - | Que & Ans session                                                  |
| 1.10 PM - 1.20 PM    | - | Vote of Thanks & Valedictory                                       |







































Valuable Feedback from following participants during Valedictory:

Mukta Panchal Leena Chaudhari Prashali Patil Ashish Bhatiya Prabhakar A.









## **Summary:**

An Expert Talk on "Career Options and Opportunities for Electronics Graduates" on 19 April, 2021 at Time: 11 AM to 1.30 PM.

Out of 317 registrations, around 150 participated (Google meet participants – 101 (inclu. 1 host, Youtube link thru-50)

Out of total 150 participants, 100 participants joined through Google meet link has filled feedback form and 99 certificates issued through Certify'm.

Out of total 317 registration, 103 are from Gf's Godavari CoE as well as from Polytechnic students and Faculties.

Google meet online attendance shows 150 Participants and details status of attending the session.