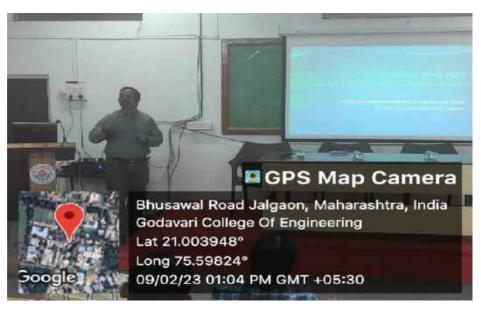

|

Electrical Engg. Deptt. Godavari College of I Jalgaon

#### **Photos:**















Dr. Vijaykumar Principal

#### Facebook link

 $https://m.facebook.com/story.php?story\_fbid=pfbid02ZM7Dfn9ygvabjwZixHLu1htdnWH9GyxSmDGgtJf9p1UAZUm7H3E\\ Ec7p6pgdDJYk3l\&id=100063789711244\&mibextid=Nif5oz$ 

#### GFs Godavari College of Engineering

# **Electrical Engineering Department**IIC

A Program on

## "Problem Solving Fit and Ideation"



| Objectives                                                | <ul> <li>The main objective of this program is to sensitize the faculty members, researchers and students about the concept of problem solving and ideation.</li> <li>At the same time acquainted all of them about new ideation culture.</li> <li>Enlighten all of them about problem solving and its ideation.</li> </ul> |
|-----------------------------------------------------------