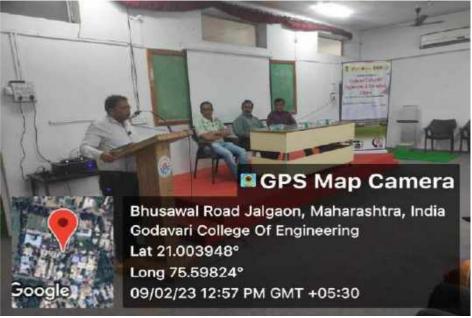

|

Electrical Engg. Deptt. Godavari College of I Jalgaon

#### **Photos:**















Dr. Vijaykumar Principal

#### Facebook link

 $https://m.facebook.com/story.php?story\_fbid=pfbid02ZM7Dfn9ygvabjwZixHLu1htdnWH9GyxSmDGgtJf9p1UAZUm7H3E\\ Ec7p6pgdDJYk3l\&id=100063789711244\&mibextid=Nif5oz$ 

#### GFs Godavari College of Engineering

# **Electrical Engineering Department**IIC

A Program on

## "Problem Solving Fit and Ideation"



| Objectives                                                | <ul> <li>The main objective of this program is to sensitize the faculty members, researchers and students about the concept of problem solving and ideation.</li> <li>At the same time acquainted all of them about new ideation culture.</li> <li>Enlighten all of them about problem solving and its ideation.</li> </ul> |
|---------------------------------------------------------