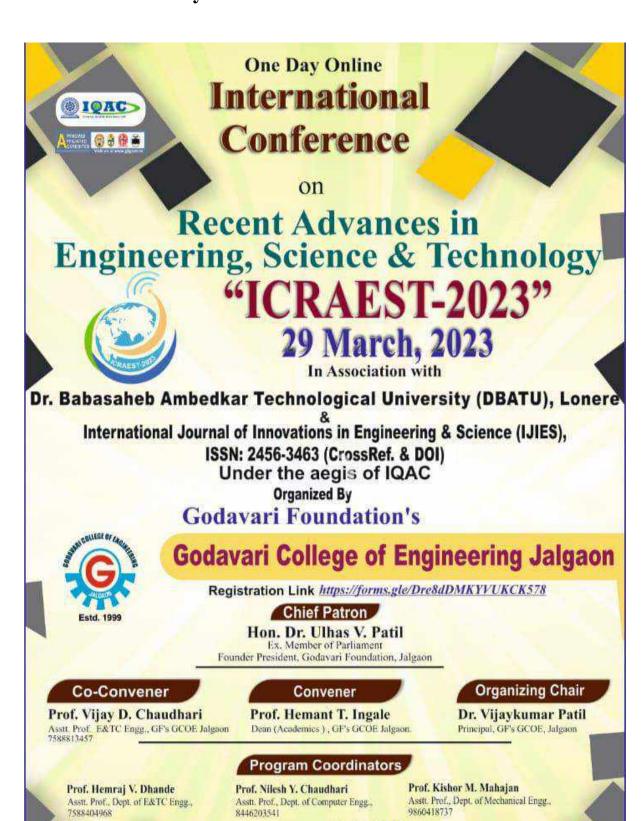

| 2023 | One Week online FDP on Data Science and Machine Learning                                              | 85  | 13/02/2023 TO<br>13/02/2023 | https://www.gfgcoe.in/naac-criteria-iii/ |
|------|-------------------------------------------------------------------------------------------------------|-----|-----------------------------|------------------------------------------|
| 2023 | Online expert talk on IT Job Market and Industry Expectation and Entrepreneurship                     | 38  | 03/10/2023 TO<br>03/10/2023 | https://www.gfgcoe.in/naac-criteria-iii/ |
| 2023 | One Week Workshop on Python and React-JS                                                              | 85  | 25/04/2023 TO<br>29/04/2023 | https://www.gfgcoe.in/naac-criteria-iii/ |
| 2023 | International Conference on Recent Advances in Engineering, Science & Technology - ICRAEST-2023       | 101 | 24/03/2023 TO<br>23/03/2023 | https://www.gfgcoe.in/naac-criteria-iii/ |
| 2021 | One Day Virtual International Conference on Recent Advances in<br>Engineering, Science and Technology | 173 | 16/07/2021 TO<br>16/07/2021 | https://www.gfgcoe.in/naac-criteria-iii/ |
| 2018 | National Conference On Current Trends in Engineering, Science & Technology                            | 373 | 20/03/2018 TO<br>20/03/2018 | https://www.gfgcoe.in/naac-criteria-iii/ |