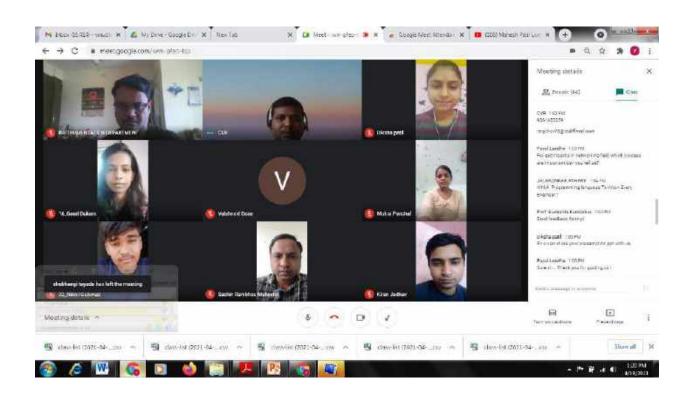

• Institution innovation council (IIC) of Godavari foundations Godavari College of Engineering, Jalgaon Maharashtra organized one day sensitization program on Entrepreneurship & Innovation as Career in online mode (Google meet platform). It was well-received by more than 40 participants from students & faculties of Institute. The event was started at 10.30 am. Prof. Atul Barhate Head Electrical Engineering. Convener & Innovation, IIC started the session with a warm welcome to all the attendees. Then the president of IIC Dr. Vijaykumar, Principal of this college delivered his small inaugural speech, next to him Prof Hemant Ingle Head E&TC Department and Vice—President IIC. After the end of the introduction session, it was taken over by the eminent speaker Dr. Daniel C who is currently the Assistant Professor of Department of Civil Engineering, Hindustan Institute of Technology and Science, Chennai. The Program is Coordinated By prof. Mahesh H Patil, Anchoring is done by Prof Lalita Patil and Online activities are managed by Prof Prashant Shimpi.

Institution innovation council (IIC) of Godavari foundations Godavari College of Engineering, Jalgaon Maharashtra organized an online motivational session, on topic "My Story of Being Successful Innovator" on Google meet platform. It was well-received by more than 50 participants from students & faculties of Institute. The event was started at 11.00 am. Prof. Atul Barhate (Head Electrical Engineering. Convener & Innovation, IIC), started the session with a warm welcome to all the attendees. Then the vice president of IIC Prof Hemant Ingle (Head E&TC Department) shared his views for the session. After the end of the introduction session, it was taken over by the eminent speaker Mr. Imran Sattar Pinjara who is the Founder & CEO of LET'S FAB Educational Services at Pune. The Program is Coordinated and hosted by Prof. Kishor M. Mahajan.