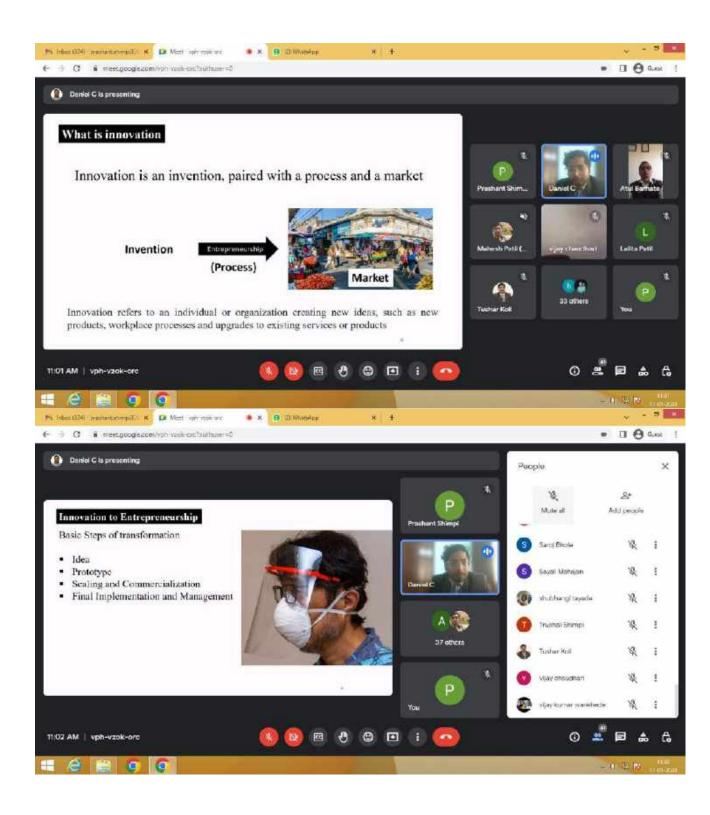

#### Key Learning and Take-Aways:

Dr. Daniel C addressed both innovation & entrepreneurship simultaneously. According to him, both are very closely related phenomena. Innovation requires entrepreneurial behavior. In this session, Dr. Daniel C emphasized some key areas that must be kept in mind when we are progressing in

According to him, innovation whatever it is small or large; it must be unique in nature. From this session we all learned to identify & address the problem in the existing society, find out its solution in an innovative way that opens the door of entrepreneurship.