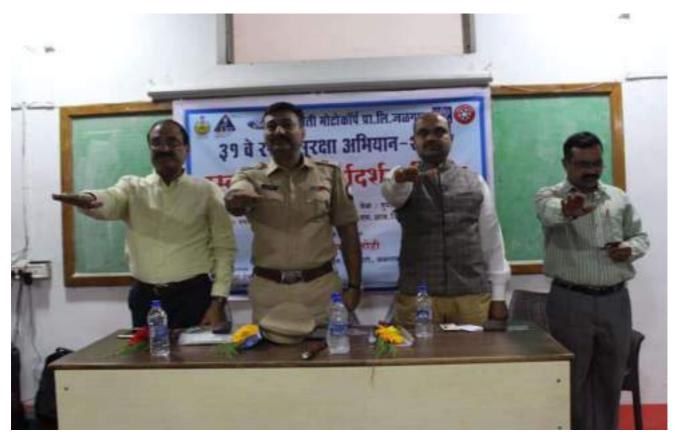

| 2019-2020 | 1. Soft skills                                                                                          | 10/17/2019     | 45  | Hon'ble Dr . Partha Sarathi Mishra (IAS) Election Observer on 17 oct 2019 Voter Awareness Program                                                                                                                                                         |
|-----------|---------------------------------------------------------------------------------------------------------|----------------|-----|-----------------------------------------------------------------------------------------------------------------------------------------------------------------------------------------------------------------------------------------------------------|
| 2019-2020 | 1. Soft skills                                                                                          | 21st Aug 2019  | 33  | Workshop on Sahaja Yoga and Meditation Conducted by1) Prashant Rewagad- Academician2) Swapnil Patil INDUSTRIALIST 3) BHAGWAT PATIL REAL ESTATE DEVELOPER 4)Shirish Kabra REAL ESTATE DEVELOPER on 21st Aug 2019.                                          |
| 2019-2020 | 1. Soft skills                                                                                          | 1/20/2020      | 58  | 20 Jan 2020 Road Safety Organised by Saraswati Ford Jalgaon                                                                                                                                                                                               |
| 2019-2020 | 2. Language and communication skills                                                                    | 06Sept.2019    | 215 | How to improve spoken communication by Minal Patil GF'sGCOE Jalgaon                                                                                                                                                                                       |
| 2019-2020 | 2. Language and communication skills                                                                    | 9/20/2019      | 54  | How to enrich your vocabulary by Minal Patil GF'sGCOE Jalgaon                                                                                                                                                                                             |
| 2019-2020 | 2. Language and communication skills                                                                    | 3/13/2020      | 182 | Group discussion by Prof.Dashrath Chaudhari GF'sGCOE Jalgaon                                                                                                                                                                                              |
| 2019-2020 | 3. Life skills (Yoga, physical fitness, health and hygiene, self-employment and entrepreneurial skills) | 5/8/2019       | 35  | Yoga and Meditation by Prof.M.N Patil GF'sGCOE Jalgaon                                                                                                                                                                                                    |
| 2019-2020 | 3. Life skills (Yoga, physical fitness, health and hygiene, self-employment and entrepreneurial skills) | 21st Aug 2019. | 33  | Workshop on Sahaja Yoga and Meditation Workshop on Sahaja Yoga and Meditation Conducted by 1) Prashant Rewagad- Academician 2) Swapnil Patil INDUSTRIALIST 3) BHAGWAT PATIL REAL ESTATE DEVELOPER 4)Shirish Kabra REAL ESTATE DEVELOPER on 21st Aug 2019. |