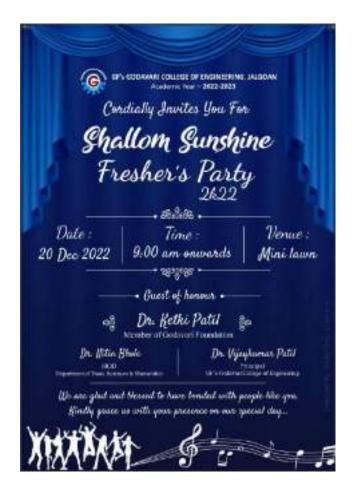

| 2022-2023 | 1. Soft skills | 15-06-2023 to 16-06-<br>2023 | 20         | Two day Aurdino workshop Introduction to IoT by A.D Vishwakarma,V.D chaudhari,Hemant Nehete Nemichand Saini             |
|-----------|----------------|------------------------------|------------|-------------------------------------------------------------------------------------------------------------------------|
| 2022-2023 | 1. Soft skills | 5-Sep-22                     | 40         | Online Teachers Day 9-5-2022                                                                                            |
| 2022-2023 | 1. Soft skills | 18-11-2022                   | 23         | Avishkar 2022 by H.V.Dhande                                                                                             |
| 2022-2023 | 1. Soft skills | 19-08-2022                   | 34         | Online Business Model Canvas (BMC)" under aegis of IQAC on 19th August 2022 by Dr.Vijaykumar Wankhede                   |
| 2022-2023 | 1. Soft skills | 12-Jun-23                    | 44         | Workshop on Business Model Canvas by Dr.Prashant Warke                                                                  |
| 2022-2023 | 1. Soft skills | 10/8/2022                    | 25 faculty | Maji sainik satkar sohala 10 august 2022                                                                                |
| 2022-2023 | 1. Soft skills | 31/05/2023                   | 129        | Maths club activity For FY Btech is taken by Prof. Trushali Shimpi & Prof. Shradhha Warke31052023                       |
| 2022-2023 | 1. Soft skills | 26/05/2023                   | 73         | Placement talk                                                                                                          |
| 2022-2023 | 1. Soft skills | 6/3/2023                     | 106        | Formation of student council EESA MESA CESA TESA 2022- 2023                                                             |
| 2022-2023 | 1. Soft skills | 8/5/2023                     | 33         | Students get knowledge about GATE,GRE,GMA & TOEFL Entrance exams in details by Ms.Akshata Vijaykumar Patil              |
| 2022-2023 | 1. Soft skills | 25/09/2022                   | 24         | successful enreprenuar by MR.Bhaskar Borole<br>Director Dwarka Industries Jalgaon prog co<br>ordinator prof.A A Barhate |
| 2022-2023 | 1. Soft skills | 29/09/2022                   | 30         | How to prepare and face TCS ninja interview                                                                             |