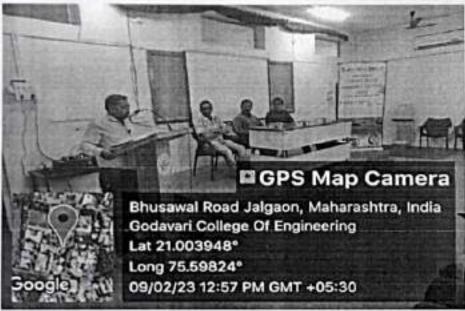

|

Electrical Enga Deott Godavari Cullege of I Jeljaon



#### Photos:



















Dr. Vijaykumar Principal

PRINCIPAL Indavari College of Engineering Jalgaon.(M.S.)

Facebook link

https://m.facebook.com/story.php?story\_fbid=pfbid02ZM7Dfn9ygvabjwZixHLu1htdnWH9GyxSmDGgtJf9p1UAZUm7H3E Ee7p6pgdDJYk3l&id=100063789711244&mibextid=Nif5oz



#### Godavari Foundation's Godavari College Of Engineering, Jalgaon

### <u>Department Of Basic Sciences and Humanities</u> Report On Induction Program (22-23)

To grow with the new environment and to inculcate in them ethos of the institution with a sense of larger purpose, we conducted offline induction program from  $21^{st}$  November  $2022 - 09^{th}$  December 2022.

Following are the activities under the induction program in which the students would be fully engaged throughout the day for the entire duration of the