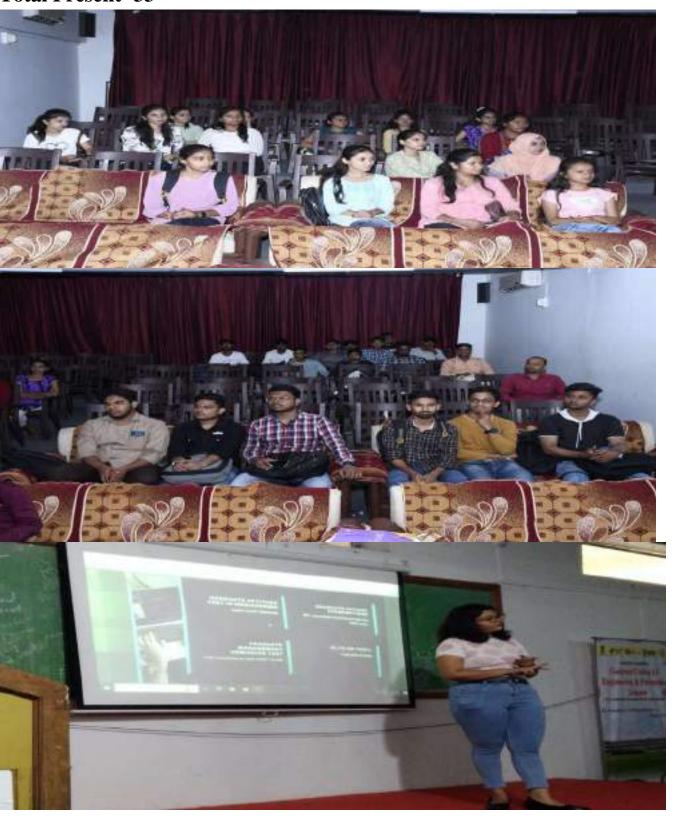

|

H.O.D.

(Mechanical Dept.)
Gedavari College of Engg. Jalgao



**Name of Event-** Students get knowledge about GATE,GRE,GMA & TOEFL Entrance exams in details by Ms.Akshata Vijaykumar Patil 8/5/2023

### **Total Present-33**





### Godavari College of Engineering & Polytechnic, Jalgaon

Department of Mechanical Engineering

Academic Year 2022-23

| ir. No | Name of Student                | Sign         |
|--------|--------------------------------|--------------|
| 1      | ZAMBRE HEMANT ANANT            | HAZE         |
| 2      | DHANDE SAURABH MOHAN           | Shande       |
| 3      | DHANDE SAURABH MOHAN           | Shande       |
| 4      | SONAWANE GOKUL ASHOK           | GA San       |
| 5      | TADVI RUKSANA RAUNAK           | - daday      |
| 6      | RULE KAMINI JITENDRA           | - Figure     |
| 7      | PATIL AKSHAY RAVINDRA          | Alder        |
| 8      | KUMBHAR HARSHAL SHANTILAL      | FISK         |
| 9      | MAHAJAN PRATIK DILEEP          | - Projection |
| 10     | BELSARE LOKESHK