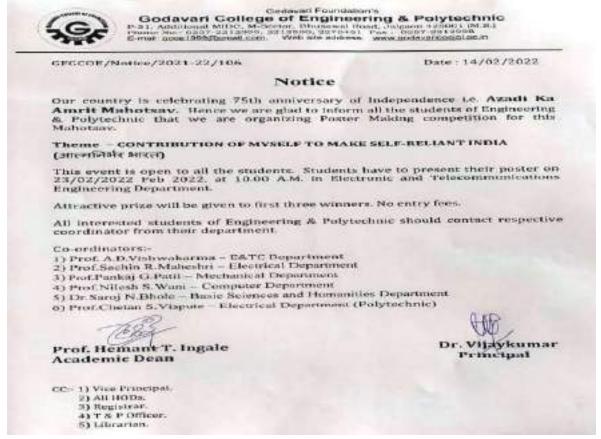

Ambassador for Mentorship Support Prof.Nilesh Vani Comp Dept GFs GCOE Jalgaon.

11 February 2022

#### **Total Present-56**

Institutions\_Innovation Council (IIC), of GF'S Godavari\_College of Engineering Jalgaon, organizes a session on, "Pitching for scouted & Linkage with Innovation Ambassador for Mentorship Support", on 11 February 2022, at 3.00 pm.

The speaker for the session is Prof\_Nilesh Vani (Dean R & D, Innovation Ambassador of GF'S GCOE Jalgaon).

Venue:- Dr. APJ Abdul Kalam Hall, GF'S GCOE Jalgaon.

Regards:-

Prof. Yogesh P Vanjari Convenor\_IIC

Prof. Hemant T Ingale Vice\_President\_IIC

Dr. Vijaykumar President\_IIC



## Godavari College of Engineering and Polytechnic, Jalgaon

Name of Event – Poster competition 23 Feb 2022 GFs GCOE Jalgaon.

### **Total Present-42**





Name of Event – Pot Distribution 05 may 2022

**Total present-56** 



## Godavari College of Engineering and Polytechnic,

## Jalgaon

Name of Event – Quiz on World Environment Day GFs GCOE Jalgaon.

05th June 2022

#### **Total Present- 65**

Dear Sir/Madam,

We are glad to share that, Material Advantage Godavari Engineering Chapter, Godavari Foundation's, Godavari College of Engineering, Jalgaon, under the aegis of IQAC & initiated by MESA, is celebrating "World Environment Day 2022" for encouraging awareness and action for the protection of the environment & also for raising awareness on environmental issues such as marine pollution, human overpopulation, global warming, sustainable consumption, and wildlife crime.

So, Institute is organizing, Online Quiz Competition on Sunday, 05th