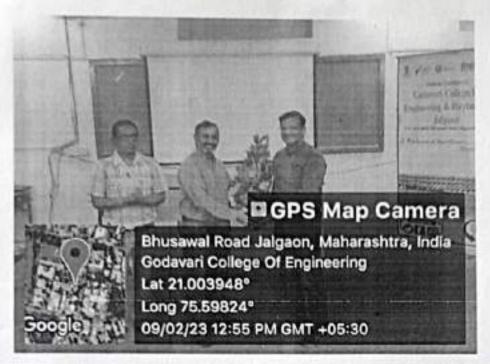

|

Electrical Enga Deott Godavari Cullege of I Jeljaon



#### Photos:



















Dr. Vijaykumar Principal

PRINCIPAL Indavari College of Engineering Jalgaon.(M.S.)

Facebook link

https://m.facebook.com/story.php?story\_fbid=pfbid02ZM7Dfn9ygvabjwZixHLu1htdnWH9GyxSmDGgtJf9p1UAZUm7H3E Ee7p6pgdDJYk3l&id=100063789711244&mibextid=Nif5oz



#### Godavari Foundation's Godavari College Of Engineering, Jalgaon

### <u>Department Of Basic Sciences and Humanities</u> Report On Induction Program (22-23)

To grow with the new environment and to inculcate in them ethos of the institution with a sense of larger purpose, we conducted offline induction program from  $21^{st}$  November  $2022 - 09^{th}$  December 2022.

Following are the activities under the induction program in which the students would be fully engaged throughout the day for the entire duration of th