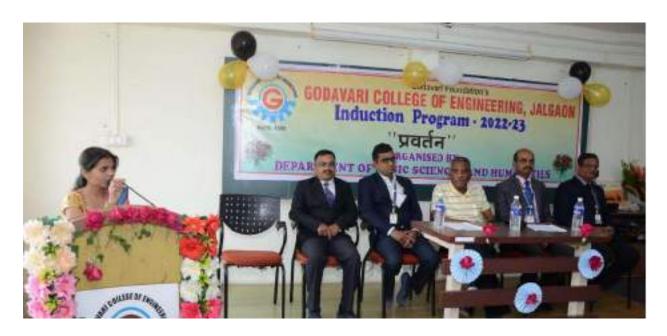

morning session yoga was arranged for one hour for students by Prof. M. N. Patil. After yoga,

In the afternoon session, all students were gathered in the seminar hall for the next session. In this session, Prof. Nilesh Chaudhari Sir, Computer Engineering Department conducted his lecture on topic "Proficiency Module: Computer Familiarity". In his lecture he gave information on basic knowledge of computer.

### 15.Day (09<sup>th</sup> December 2022) -

In the morning session yoga was arranged for one hour for students by Prof. M. N. Patil. After yoga, all students were divided in different groups and gave them various topics. After that all students were discussed and finalized their topics within group. In the afternoon session, they were presented their topics.

### **Induction photos**



**Inagaration Function of Induction Program** 



Saraswati puja and Deep- prajwalan







Welcome of Dr.Ulhas Patil (Chairman of Godavari Foundations)





First year students ,parents and all teaching staff of college



Prof Shafik gave the Institute Presentation



Principal sir Dr.V.H. Patil address to students and their parents



Dr.Ulhas Patil (Chairman Godavari Foundations) address to students and their parents of GF'S GCOE Jalgaon





Yoga Session Conducted by Prof. M. N. Patil



Prof. Bharati Kumawat delivered her lecture on "Gender Equity and Human Rights"





Prof Vivek Katdhare delivered his lecture on the topic of "Be the leader of your own universe!".







Prof. Devdatta Gokhale delivered his lecture on the topic of "Durg Sanskrutitun karysanskruti"





Prof Nilesh