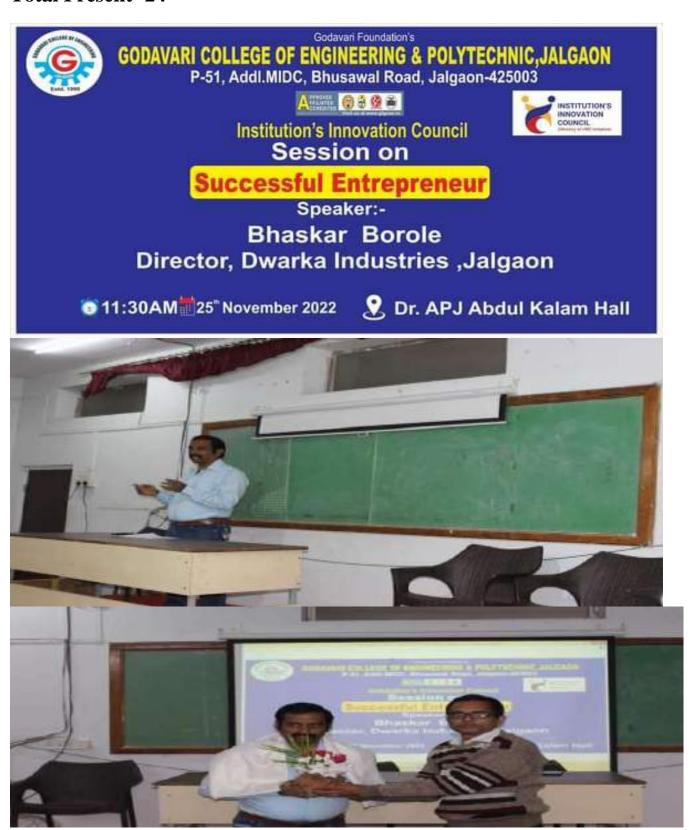

| 2022-2023 | 1. Soft skills | 15-06-2023 to 16-06-<br>2023 | 20         | Two day Aurdino workshop Introduction to IoT by A.D Vishwakarma,V.D chaudhari,Hemant Nehete Nemichand Saini             |
|-----------|----------------|------------------------------|------------|-------------------------------------------------------------------------------------------------------------------------|
| 2022-2023 | 1. Soft skills | 5-Sep-22                     | 40         | Online Teachers Day 9-5-2022                                                                                            |
| 2022-2023 | 1. Soft skills | 18-11-2022                   | 23         | Avishkar 2022 by H.V.Dhande                                                                                             |
| 2022-2023 | 1. Soft skills | 19-08-2022                   | 34         | Online Business Model Canvas (BMC)" under aegis of IQAC on 19th August 2022 by Dr.Vijaykumar Wankhede                   |
| 2022-2023 | 1. Soft skills | 12-Jun-23                    | 44         | Workshop on Business Model Canvas by Dr.Prashant Warke                                                                  |
| 2022-2023 | 1. Soft skills | 10/8/2022                    | 25 faculty | Maji sainik satkar sohala 10 august 2022                                                                                |
| 2022-2023 | 1. Soft skills | 31/05/2023                   | 129        | Maths club activity For FY Btech is taken by Prof. Trushali Shimpi & Prof. Shradhha Warke31052023                       |
| 2022-2023 | 1. Soft skills | 26/05/2023                   | 73         | Placement talk                                                                                                          |
| 2022-2023 | 1. Soft skills | 6/3/2023                     | 106        | Formation of student council EESA MESA CESA TESA 2022- 2023                                                             |
| 2022-2023 | 1. Soft skills | 8/5/2023                     | 33         | Students get knowledge about GATE,GRE,GMA & TOEFL Entrance exams in details by Ms.Akshata Vijaykumar Patil              |
| 2022-2023 | 1. Soft skills | 25/09/2022                   | 24         | successful enreprenuar by MR.Bhaskar Borole<br>Director Dwarka Industries Jalgaon prog co<br>ordinator prof.A A Barhate |
| 2022-2023 | 1. Soft skills | 29/09/2022                   | 30         | How to prepare and face TCS ninja interview                                                                             |