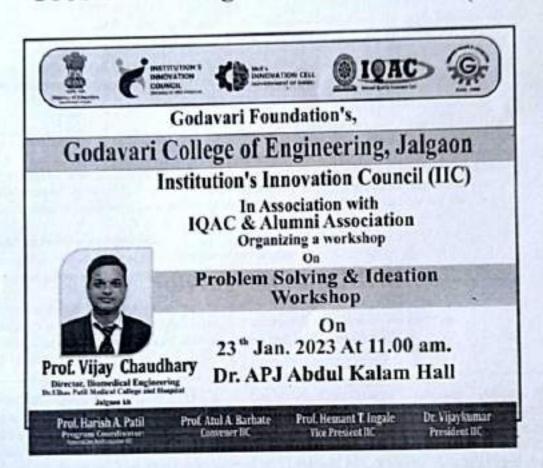

|
| 24      | SAYYED ALIREZA SAYYED ALIASGAR |              |
| 25      | SHAHANA NAZ PIYAZ AHMAD        |              |
| 26      | SHAIKH JAVED SHAIKH RAHIM      | Jan.         |
| 27      | SHAIKH SAMEER MOHAMMAD         |              |
| 28      | SHIRNAME PRASANN NARENDRA      | Berne        |
| 29      | SONAWANE NAMRATA MANOHAR       |              |
| 30      | SONAWANE PRANJALI DINESH       |              |
| 31      | TALEKAR CHANDRASHEKHAR MAHADEV | 1            |
| 32      | TAYADE SHREYA SHRIKANT         | heren        |
| 33      | THOMBARE KUNDAN KAUTIK         | Munde        |
| 34      | YEVALE KIRAN PANDURANG         | Dept         |

## GFs Godavari College of Engineering Electrical Engineering Department IIC

A Program on

# "Problem Solving Fit and Ideation"



| -   |     | 1.00 |    |
|-----|-----|------|----|
| ( ) | nic | ctiv | es |
| -   | ~,~ | **** |    |

 The main objective of this program is to sensitize the faculty members, researchers and students about the concept of problem solving and ideation.

 At the same time acquainted all of them about new ideation culture.
 Enlighten all of them about problem

solving and its ideation.

Benefits in terms of learning/skill/knowledge development This program helps in knowledge development about how to solve problem with new ideas. That opens a career option. By this way an entrepreneur is born who not only derives advantage by establishing an enterprise but helps others by creating job opportunities.

Program Coordinator (S)



Mr. Harish Patil Assistant Professor Electrical Engineering Dep