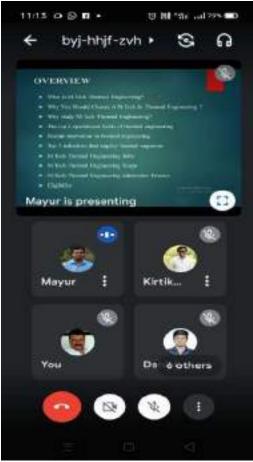

| 2021-2022 | 1. Soft skills | 27-Jan-22  | 31 | Design Careers for Engineers GFs GCOE Jalgaon.                                                     |
|-----------|----------------|------------|----|----------------------------------------------------------------------------------------------------|
| 2021-2022 | 1. Soft skills | 24-May-22  | 60 | Softskill and Personality development GFs GCOE Jalgaon.                                            |
| 2021-2022 | 1. Soft skills | 12-May-22  | 32 | Crank Up Placements GFs GCOE Jalgaon.                                                              |
| 2021-2022 | 1. Soft skills | 2-Jun-22   | 31 | Readyness for Placement by EXTC dept GFs GCOE Jalgaon.                                             |
| 2021-2022 | 1. Soft skills | 17-Sep-21  | 55 | Scope For Higher Education & Trends In Thermal Engineering by Mayur Thakur GFs GCOE Jalgaon.       |
| 2021-2022 | 1. Soft skills | 15-Sep-21  | 80 | Scope For Higher Education & Trends In VLSI & Embedded System by V.D Chaudhari GFs GCOE Jalgaon.   |
| 2021-2022 | 1. Soft skills | 24-May-22  | 68 | Expert Talk on Soft skills and Personality Development GFs GCOE Jalgaon.                           |
| 2021-2022 | 1. Soft skills | 27-Oct-21  | 40 | What Next to Engineering Graduation? GFs GCOE Jalgaon.                                             |
| 2021-2022 | 1. Soft skills | 22-Feb-22  | 48 | Entrepreneurship Skill, Attitude and Behaviour Development GFs GCOE Jalgaon.                       |
| 2021-2022 | 1. Soft skills | 25-Aug-21  | 72 | TCS Registration & Preparation Guidance GFs GCOE Jalgaon.                                          |
| 2021-2022 | 1. Soft skills | 11-Aug-21  | 67 | How to find Internship/Field Training/Industrial Training Prof.Saurabh Baviskar 9404594372         |
| 2021-2022 | 1. Soft skills | 30-03-2022 | 25 | Hybrid power transmission system by Prof.Komal K.Ingale Electrical Engg.Dept. GFs GCOE Jalgaon.    |
| 2021-2022 | 1. Soft skills | 28-09-2021 | 32 | Digital measuring Instruments by Prof.Komal K.Ingale Electrical Engg.Dept. GFs GCOE Jalgaon.       |
| 2021-2022 | 1. Soft skills | 22-12-2021 | 55 | Power system security Analysis by Prof.Shubhangi<br>Tayade Electrical Engg.Dept. GFs GCOE Jalgaon. |
| 2021-2022 | 1. Soft skills | 22-04-22   | 52 | Smart Grid by Prof.Shubhangi Tayade Electrical Engg.Dept. GFs GCOE Jalgaon.                        |
| 2021-2022 | 1. Soft skills | 18-05-22   | 65 | Electrical Machines by Prof. Harish Patil Electrical Engg. Dept. GFs GCOE Jalgaon.                 |
| 2021-2022 | 1. Soft skills | 21-04-22   | 98 | Microgrid & Solar systems by Prof.Mahesh H. Patil Electrical Engg.Dept. GFs GCOE Jalgaon.          |
| 2021-2022 | 1. Soft skills | 8/4/2022   | 95 | Electrical Switchgears for Power Systems by Prof.Sachin Maheshri Electrical Engg.Dept. GFs         |