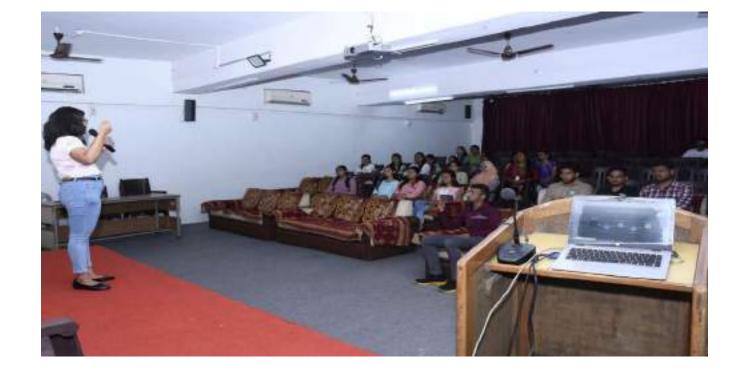

|

H.O.D.

(Mechanical Dept.)
Gedavari College of Engg. Jalgao



**Name of Event-** Students get knowledge about GATE,GRE,GMA & TOEFL Entrance exams in details by Ms.Akshata Vijaykumar Patil 8/5/2023

### **Total Present-33**





### Godavari College of Engineering & Polytechnic, Jalgaon

Department of Mechanical Engineering

Academic Year 2022-23

| ir. No | Name of Student                | Sign         |
|--------|--------------------------------|--------------|
| 1      | ZAMBRE HEMANT ANANT            | HAZE         |
| 2      | DHANDE SAURABH MOHAN           | Shande       |
| 3      | DHANDE SAURABH MOHAN           | Shande       |
| 4      | SONAWANE GOKUL ASHOK           | GA San       |
| 5      | TADVI RUKSANA RAUNAK           | - daday      |
| 6      | RULE KAMINI JITENDRA           | - Figure     |
| 7      | PATIL AKSHAY RAVINDRA          | Alder        |
| 8      | KUMBHAR HARSHAL SHANTILAL      | FISK         |
| 9      | MAHAJAN PRATIK DILEEP          | - Projection |
| 10     | BELSARE LOKESHKUM