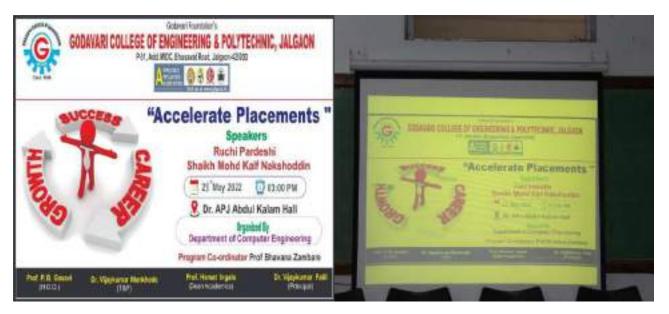

| 2022-2023 | 1. Soft skills | 15-06-2023 to 16-06-<br>2023 | 20         | Two day Aurdino workshop Introduction to IoT by A.D Vishwakarma,V.D chaudhari,Hemant Nehete Nemichand Saini             |
|-----------|----------------|------------------------------|------------|-------------------------------------------------------------------------------------------------------------------------|
| 2022-2023 | 1. Soft skills | 5-Sep-22                     | 40         | Online Teachers Day 9-5-2022                                                                                            |
| 2022-2023 | 1. Soft skills | 18-11-2022                   | 23         | Avishkar 2022 by H.V.Dhande                                                                                             |
| 2022-2023 | 1. Soft skills | 19-08-2022                   | 34         | Online Business Model Canvas (BMC)" under aegis of IQAC on 19th August 2022 by Dr.Vijaykumar Wankhede                   |
| 2022-2023 | 1. Soft skills | 12-Jun-23                    | 44         | Workshop on Business Model Canvas by Dr.Prashant Warke                                                                  |
| 2022-2023 | 1. Soft skills | 10/8/2022                    | 25 faculty | Maji sainik satkar sohala 10 august 2022                                                                                |
| 2022-2023 | 1. Soft skills | 31/05/2023                   | 129        | Maths club activity For FY Btech is taken by Prof. Trushali Shimpi & Prof. Shradhha Warke31052023                       |
| 2022-2023 | 1. Soft skills | 26/05/2023                   | 73         | Placement talk                                                                                                          |
| 2022-2023 | 1. Soft skills | 6/3/2023                     | 106        | Formation of student council EESA MESA CESA TESA 2022- 2023                                                             |
| 2022-2023 | 1. Soft skills | 8/5/2023                     | 33         | Students get knowledge about GATE,GRE,GMA & TOEFL Entrance exams in details by Ms.Akshata Vijaykumar Patil              |
| 2022-2023 | 1. Soft skills | 25/09/2022                   | 24         | successful enreprenuar by MR.Bhaskar Borole<br>Director Dwarka Industries Jalgaon prog co<br>ordinator prof.A A Barhate |
| 2022-2023 | 1. Soft skills | 29/09/2022                   | 30         | How to prepare and face TCS ninja interview                                                                             |