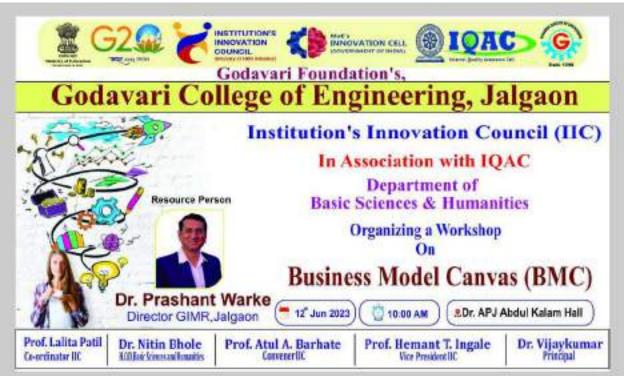

| 2022-2023 | 1. Soft skills | 15-06-2023 to 16-06-<br>2023 | 20         | Two day Aurdino workshop Introduction to IoT by A.D Vishwakarma,V.D chaudhari,Hemant Nehete Nemichand Saini             |
|-----------|----------------|------------------------------|------------|-------------------------------------------------------------------------------------------------------------------------|
| 2022-2023 | 1. Soft skills | 5-Sep-22                     | 40         | Online Teachers Day 9-5-2022                                                                                            |
| 2022-2023 | 1. Soft skills | 18-11-2022                   | 23         | Avishkar 2022 by H.V.Dhande                                                                                             |
| 2022-2023 | 1. Soft skills | 19-08-2022                   | 34         | Online Business Model Canvas (BMC)" under aegis of IQAC on 19th August 2022 by Dr.Vijaykumar Wankhede                   |
| 2022-2023 | 1. Soft skills | 12-Jun-23                    | 44         | Workshop on Business Model Canvas by Dr.Prashant Warke                                                                  |
| 2022-2023 | 1. Soft skills | 10/8/2022                    | 25 faculty | Maji sainik satkar sohala 10 august 2022                                                                                |
| 2022-2023 | 1. Soft skills | 31/05/2023                   | 129        | Maths club activity For FY Btech is taken by Prof. Trushali Shimpi & Prof. Shradhha Warke31052023                       |
| 2022-2023 | 1. Soft skills | 26/05/2023                   | 73         | Placement talk                                                                                                          |
| 2022-2023 | 1. Soft skills | 6/3/2023                     | 106        | Formation of student council EESA MESA CESA TESA 2022- 2023                                                             |
| 2022-2023 | 1. Soft skills | 8/5/2023                     | 33         | Students get knowledge about GATE,GRE,GMA & TOEFL Entrance exams in details by Ms.Akshata Vijaykumar Patil              |
| 2022-2023 | 1. Soft skills | 25/09/2022                   | 24         | successful enreprenuar by MR.Bhaskar Borole<br>Director Dwarka Industries Jalgaon prog co<br>ordinator prof.A A Barhate |
| 2022-2023 | 1. Soft skills | 29/09/2022                   | 30         | How to prepare and face TCS ninja interview                                                                             |