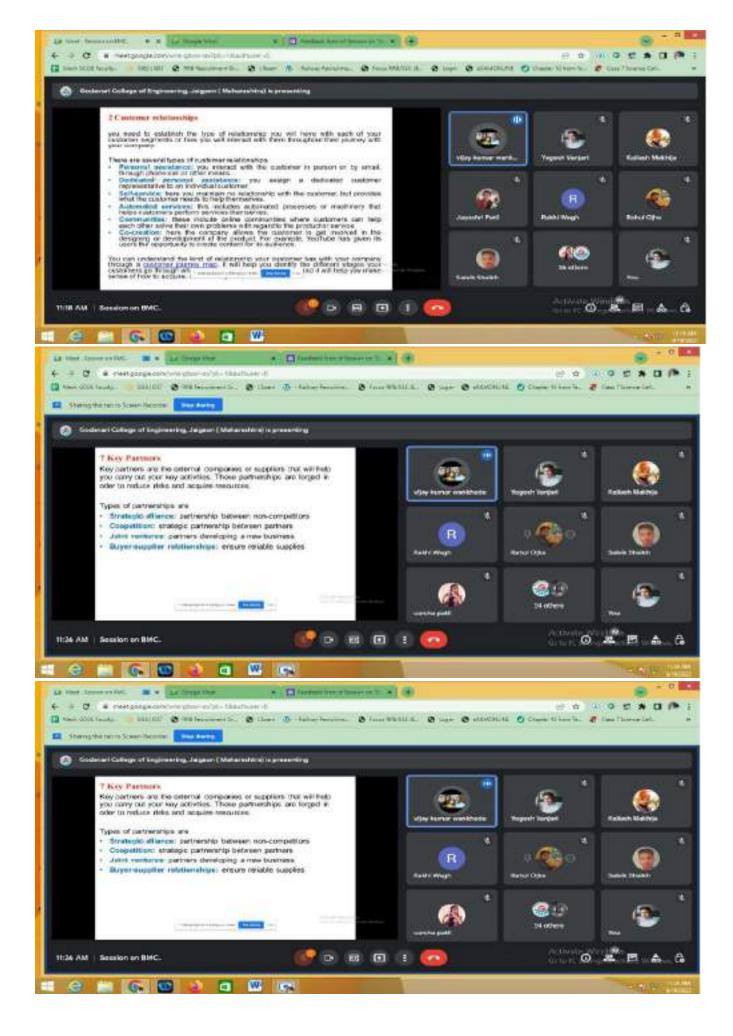

| 2022-2023 | 1. Soft skills | 15-06-2023 to 16-06-<br>2023 | 20         | Two day Aurdino workshop Introduction to IoT by A.D Vishwakarma,V.D chaudhari,Hemant Nehete Nemichand Saini             |
|-----------|----------------|------------------------------|------------|-------------------------------------------------------------------------------------------------------------------------|
| 2022-2023 | 1. Soft skills | 5-Sep-22                     | 40         | Online Teachers Day 9-5-2022                                                                                            |
| 2022-2023 | 1. Soft skills | 18-11-2022                   | 23         | Avishkar 2022 by H.V.Dhande                                                                                             |
| 2022-2023 | 1. Soft skills | 19-08-2022                   | 34         | Online Business Model Canvas (BMC)" under aegis of IQAC on 19th August 2022 by Dr.Vijaykumar Wankhede                   |
| 2022-2023 | 1. Soft skills | 12-Jun-23                    | 44         | Workshop on Business Model Canvas by Dr.Prashant Warke                                                                  |
| 2022-2023 | 1. Soft skills | 10/8/2022                    | 25 faculty | Maji sainik satkar sohala 10 august 2022                                                                                |
| 2022-2023 | 1. Soft skills | 31/05/2023                   | 129        | Maths club activity For FY Btech is taken by Prof. Trushali Shimpi & Prof. Shradhha Warke31052023                       |
| 2022-2023 | 1. Soft skills | 26/05/2023                   | 73         | Placement talk                                                                                                          |
| 2022-2023 | 1. Soft skills | 6/3/2023                     | 106        | Formation of student council EESA MESA CESA TESA 2022- 2023                                                             |
| 2022-2023 | 1. Soft skills | 8/5/2023                     | 33         | Students get knowledge about GATE,GRE,GMA & TOEFL Entrance exams in details by Ms.Akshata Vijaykumar Patil              |
| 2022-2023 | 1. Soft skills | 25/09/2022                   | 24         | successful enreprenuar by MR.Bhaskar Borole<br>Director Dwarka Industries Jalgaon prog co<br>ordinator prof.A A Barhate |
| 2022-2023 | 1. Soft skills | 29/09/2022                   | 30         | How to prepare and face TCS ninja interview                                                                             |