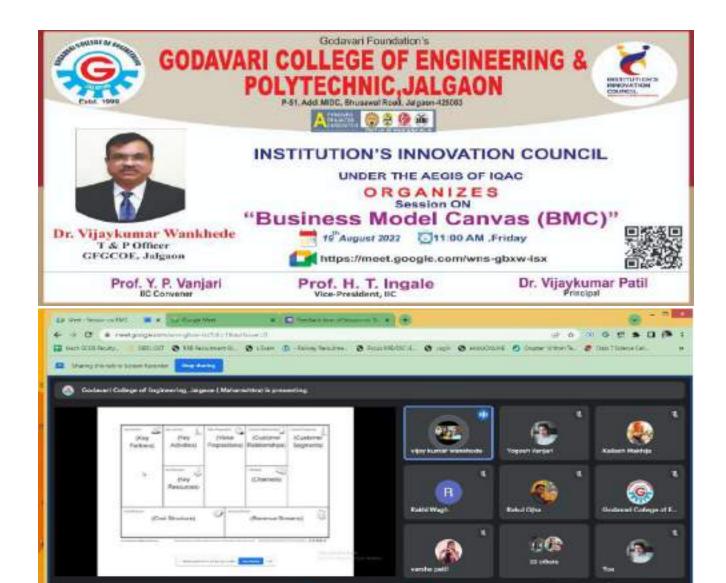

| 2022-2023 | 1. Soft skills | 15-06-2023 to 16-06-<br>2023 | 20         | Two day Aurdino workshop Introduction to IoT by A.D Vishwakarma,V.D chaudhari,Hemant Nehete Nemichand Saini             |
|-----------|----------------|------------------------------|------------|-------------------------------------------------------------------------------------------------------------------------|
| 2022-2023 | 1. Soft skills | 5-Sep-22                     | 40         | Online Teachers Day 9-5-2022                                                                                            |
| 2022-2023 | 1. Soft skills | 18-11-2022                   | 23         | Avishkar 2022 by H.V.Dhande                                                                                             |
| 2022-2023 | 1. Soft skills | 19-08-2022                   | 34         | Online Business Model Canvas (BMC)" under aegis of IQAC on 19th August 2022 by Dr.Vijaykumar Wankhede                   |
| 2022-2023 | 1. Soft skills | 12-Jun-23                    | 44         | Workshop on Business Model Canvas by Dr.Prashant Warke                                                                  |
| 2022-2023 | 1. Soft skills | 10/8/2022                    | 25 faculty | Maji sainik satkar sohala 10 august 2022                                                                                |
| 2022-2023 | 1. Soft skills | 31/05/2023                   | 129        | Maths club activity For FY Btech is taken by Prof. Trushali Shimpi & Prof. Shradhha Warke31052023                       |
| 2022-2023 | 1. Soft skills | 26/05/2023                   | 73         | Placement talk                                                                                                          |
| 2022-2023 | 1. Soft skills | 6/3/2023                     | 106        | Formation of student council EESA MESA CESA TESA 2022- 2023                                                             |
| 2022-2023 | 1. Soft skills | 8/5/2023                     | 33         | Students get knowledge about GATE,GRE,GMA & TOEFL Entrance exams in details by Ms.Akshata Vijaykumar Patil              |
| 2022-2023 | 1. Soft skills | 25/09/2022                   | 24         | successful enreprenuar by MR.Bhaskar Borole<br>Director Dwarka Industries Jalgaon prog co<br>ordinator prof.A A Barhate |
| 2022-2023 | 1. Soft skills | 29/09/2022                   | 30         | How to prepare and face TCS ninja interview                                                                             |