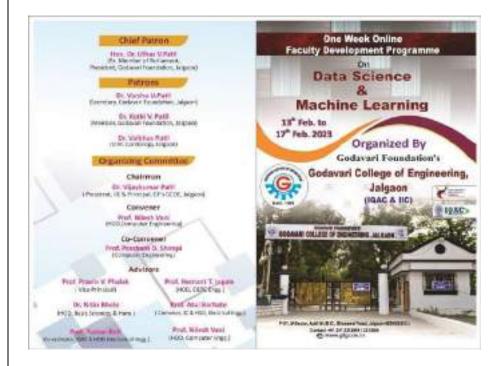

## **Godavari College Of Engineering Jalgaon**

Following capacity development and skills enhancement activities are organised for improving students' capability

1. Soft skills 2. Language and communication skills 3. Life skills (Yoga, physical fitness, health and hygiene, self-employment and entrepreneurial