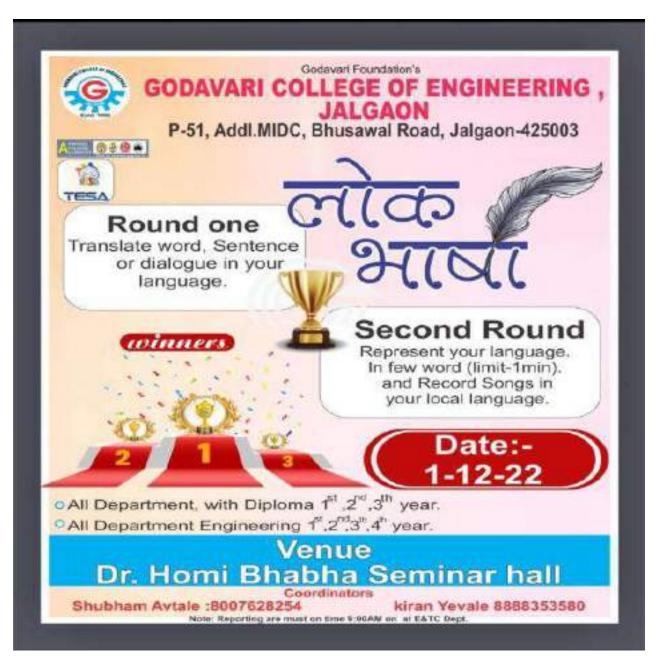

| 2022-2023 | 1. Soft skills | 15-06-2023 to 16-06-<br>2023 | 20         | Two day Aurdino workshop Introduction to IoT by A.D Vishwakarma,V.D chaudhari,Hemant Nehete Nemichand Saini             |
|-----------|----------------|------------------------------|------------|-------------------------------------------------------------------------------------------------------------------------|
| 2022-2023 | 1. Soft skills | 5-Sep-22                     | 40         | Online Teachers Day 9-5-2022                                                                                            |
| 2022-2023 | 1. Soft skills | 18-11-2022                   | 23         | Avishkar 2022 by H.V.Dhande                                                                                             |
| 2022-2023 | 1. Soft skills | 19-08-2022                   | 34         | Online Business Model Canvas (BMC)" under aegis of IQAC on 19th August 2022 by Dr.Vijaykumar Wankhede                   |
| 2022-2023 | 1. Soft skills | 12-Jun-23                    | 44         | Workshop on Business Model Canvas by Dr.Prashant Warke                                                                  |
| 2022-2023 | 1. Soft skills | 10/8/2022                    | 25 faculty | Maji sainik satkar sohala 10 august 2022                                                                                |
| 2022-2023 | 1. Soft skills | 31/05/2023                   | 129        | Maths club activity For FY Btech is taken by Prof. Trushali Shimpi & Prof. Shradhha Warke31052023                       |
| 2022-2023 | 1. Soft skills | 26/05/2023                   | 73         | Placement talk                                                                                                          |
| 2022-2023 | 1. Soft skills | 6/3/2023                     | 106        | Formation of student council EESA MESA CESA TESA 2022- 2023                                                             |
| 2022-2023 | 1. Soft skills | 8/5/2023                     | 33         | Students get knowledge about GATE,GRE,GMA & TOEFL Entrance exams in details by Ms.Akshata Vijaykumar Patil              |
| 2022-2023 | 1. Soft skills | 25/09/2022                   | 24         | successful enreprenuar by MR.Bhaskar Borole<br>Director Dwarka Industries Jalgaon prog co<br>ordinator prof.A A Barhate |
| 2022-2023 | 1. Soft skills | 29/09/2022                   | 30         | How to prepare and face TCS ninja interview                                                                             |