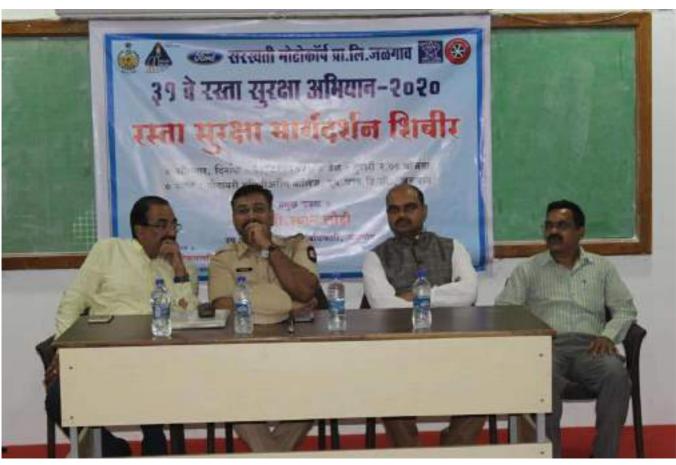

| 2019-2020 | 1. Soft skills                                                                                          | 10/17/2019     | 45  | Hon'ble Dr . Partha Sarathi Mishra (IAS) Election Observer on 17 oct 2019 Voter Awareness Program                                                                                                                                                         |
|-----------|---------------------------------------------------------------------------------------------------------|----------------|-----|-----------------------------------------------------------------------------------------------------------------------------------------------------------------------------------------------------------------------------------------------------------|
| 2019-2020 | 1. Soft skills                                                                                          | 21st Aug 2019  | 33  | Workshop on Sahaja Yoga and Meditation Conducted by1) Prashant Rewagad- Academician2) Swapnil Patil INDUSTRIALIST 3) BHAGWAT PATIL REAL ESTATE DEVELOPER 4)Shirish Kabra REAL ESTATE DEVELOPER on 21st Aug 2019.                                          |
| 2019-2020 | 1. Soft skills                                                                                          | 1/20/2020      | 58  | 20 Jan 2020 Road Safety Organised by Saraswati Ford Jalgaon                                                                                                                                                                                               |
| 2019-2020 | 2. Language and communication skills                                                                    | 06Sept.2019    | 215 | How to improve spoken communication by Minal Patil GF'sGCOE Jalgaon                                                                                                                                                                                       |
| 2019-2020 | 2. Language and communication skills                                                                    | 9/20/2019      | 54  | How to enrich your vocabulary by Minal Patil GF'sGCOE Jalgaon                                                                                                                                                                                             |
| 2019-2020 | 2. Language and communication skills                                                                    | 3/13/2020      | 182 | Group discussion by Prof.Dashrath Chaudhari GF'sGCOE Jalgaon                                                                                                                                                                                              |
| 2019-2020 | 3. Life skills (Yoga, physical fitness, health and hygiene, self-employment and entrepreneurial skills) | 5/8/2019       | 35  | Yoga and Meditation by Prof.M.N Patil GF'sGCOE Jalgaon                                                                                                                                                                                                    |
| 2019-2020 | 3. Life skills (Yoga, physical fitness, health and hygiene, self-employment and entrepreneurial skills) | 21st Aug 2019. | 33  | Workshop on Sahaja Yoga and Meditation Workshop on Sahaja Yoga and Meditation Conducted by 1) Prashant Rewagad- Academician 2) Swapnil Patil INDUSTRIALIST 3) BHAGWAT PATIL REAL ESTATE DEVELOPER 4)Shirish Kabra REAL ESTATE DEVELOPER on 21st Aug 2019. |