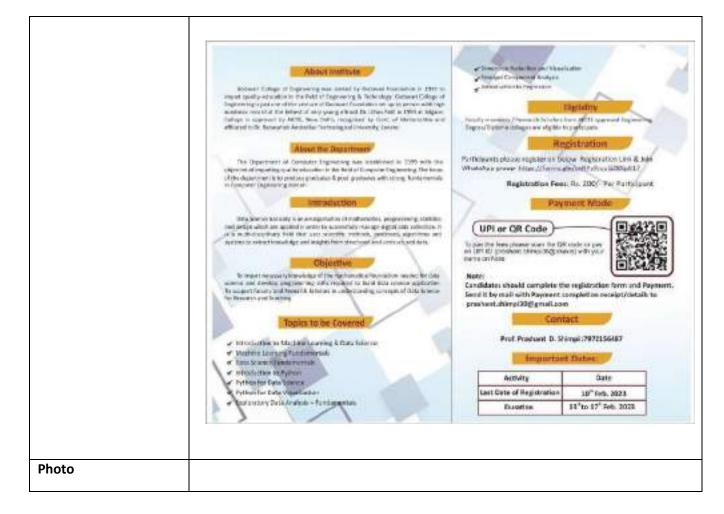

## **Godavari College Of Engineering Jalgaon**

Following capacity development and skills enhancement activities are organised for improving students' capability

1. Soft skills 2. Language and communication skills 3. Life skills (Yoga, physical fitness, health and hygiene, self-employment and entrepreneurial