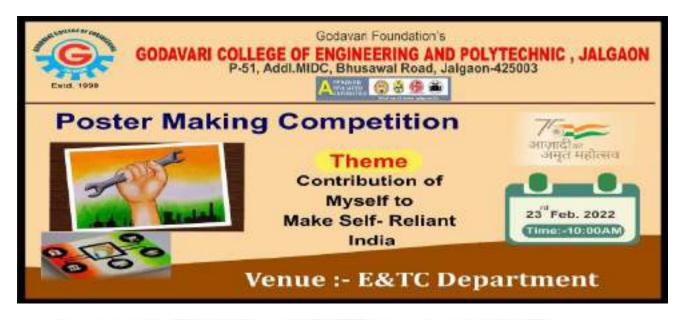

n Ambassador for Mentorship Support Prof.Nilesh Vani Comp Dept GFs GCOE Jalgaon.

11 February 2022

#### **Total Present-56**

Institutions\_Innovation Council (IIC), of GF'S Godavari\_College of Engineering Jalgaon, organizes a session on, "Pitching for scouted & Linkage with Innovation Ambassador for Mentorship Support", on 11 February 2022, at 3.00 pm.

The speaker for the session is Prof\_Nilesh Vani (Dean R & D, Innovation Ambassador of GF'S GCOE Jalgaon).

Venue:- Dr. APJ Abdul Kalam Hall, GF'S GCOE Jalgaon.

Regards:-

Prof. Yogesh P Vanjari Convenor\_IIC

Prof. Hemant T Ingale Vice\_President\_IIC

Dr. Vijaykumar President\_IIC



## Godavari College of Engineering and Polytechnic, Jalgaon

Name of Event – Poster competition 23 Feb 2022 GFs GCOE Jalgaon.

### **Total Present-42**





Name of Event – Pot Distribution 05 may 2022

**Total present-56** 



## Godavari College of Engineering and Polytechnic,

## Jalgaon

Name of Event – Quiz on World Environment Day GFs GCOE Jalgaon.

05th June 2022

#### **Total Present- 65**

Dear Sir/Madam,

We are glad to share that, Material Advantage Godavari Engineering Chapter, Godavari Foundation's, Godavari College of Engineering, Jalgaon, under the aegis of IQAC & initiated by MESA, is celebrating "World Environment Day 2022" for encouraging awareness and action for the protection of the environment & also for raising awareness on environmental issues such as marine pollution, human overpopulation, global warming, sustainable consumption, and wildlife crime.

So, Institute is organizing, Online Quiz Competition on Sunday, 05