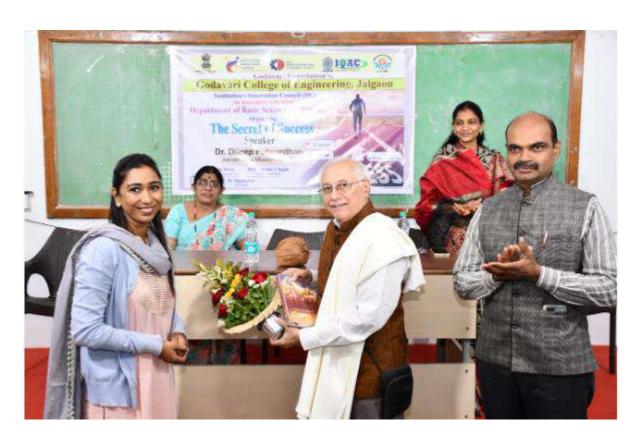

| 311137 1.71444 | reness of trends in technology 2018 to 20. |                               |                         | preparartion 15092022 electrical dept mode online                                                                                                           |
|----------------|--------------------------------------------|-------------------------------|-------------------------|-------------------------------------------------------------------------------------------------------------------------------------------------------------|
| 2022-2023      | 1. Soft skills                             | 25/03/2023                    | 111                     | Technovation 25 march 2023 by EXTC dept                                                                                                                     |
| 2022-2023      | 1. Soft skills                             | 18/01/2023                    | 157                     | The secret of success by Dr.Dileep Patwardhan BS&H DEPT                                                                                                     |
| 2022-2023      | 1. Soft skills                             | 18 jan 2023 to 20 jan<br>2023 | 140                     | World of Electronics by EXTC dept.                                                                                                                          |
| 2022-2023      | 1. Soft skills                             | 15th September 2022           | 39                      | zigzag memory 15092022 Event on 15th<br>September 2022 on the occasion of "Engineer's<br>Day".                                                              |
| 2022-2023      | 1. Soft skills                             | 11/1/2023                     | 57                      | Orientation session on IIC 5.0                                                                                                                              |
| 2022-2023      | 1. Soft skills                             | 17/01/2023                    | 40                      | Entrepreneurship and Innovation as carrier opportunity 17/01/2023                                                                                           |
| 2022-2023      | 2. Language and communication skills       | 22-01-2023                    | 63                      | Online Alumini meet 2023                                                                                                                                    |
| 2022-2023      | 2. Language and communication skills       | 21-11-2022                    | 49                      | Alumini talk of Computer dept.                                                                                                                              |
| 2022-2023      | 2. Language and communication skills       | 8 Aug 2022 to 12 Aug<br>2022  | 38                      | Azadi Ka Amrit Mahotsav From 8 Aug 2022 to 12 Aug 2022 Selfie With Tiranga ,Rangoli Competition & Poster Presentation by Shirin Pinjari                     |
| 2022-2023      | 2. Language and communication skills       | 9-Feb-23                      | 50                      | Process of innovation development technology readiness level TRL commercilisation of lab tech.& tech transfer by vishal deshpande                           |
| 2022-2023      | 2. Language and communication skills       | 21-11-2022                    |                         | kaushalya vikas by electrical dept 2022 21-11-<br>2022                                                                                                      |
| 2022-2023      | 2. Language and communication skills       | 16-Sep-22                     | 30                      | Accelerating India's Progress Through Innovation" in association with KPIT SPARKLE - 2023, Pune under the theme 'Mobility & Energy for the Future'9/16/2022 |
| 2022-2023      | 2. Language and communication skills       | 27/02/2023                    | Faculties &<br>Students | Marathi bhasha gaurav din 2023 27/02/2023                                                                                                                   |
| 2022-2023      | 2. Language and communication skills       | 29/08/2022                    | Faculties &<br>Students | mechanical InnovationPrototype Validation Converting Innovation into a Startup 29082022                                                                     |
| 2022-2023      | 2. Language and communication skills       | 19/01/2023                    | 75                      | My story being successful enreprenuer 19 jan2023 LETS FAB EDUCATION PVT LTD PUNE                                                                            |