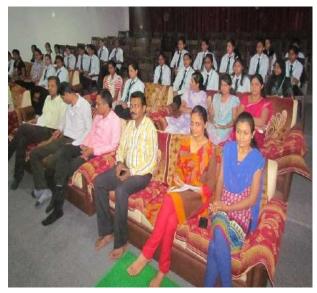

#### Event 1: Girls awareness about the anti-sexual harassment

Date: - 27/08/2018

Date: 27/08/2018

Place: Drawing Hall (B-302)

Time: 3.00 P.M.

Agenda: To make aware girl students about 'Anti Sexual Harassment Cell for Women'
Minutes:

- 1. Following members were present for this meeting.
- 2. At the outset, Chairperson welcomed all the members of the Committee. A meeting was organized by inviting all girl students in campus. Members of committee explained the roles & functions of 'Anti Sexual Harassment Cell for Women' If any girl student have problem regarding sexual harassment they can came to the committee and complain about it. The names of girls will be kept confidential.
- The Committee noted that no complaint of sexual harassment has been received from any woman employee and girl students.