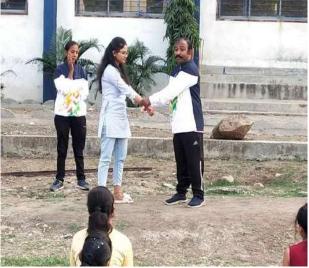

#### **Event 3: Women's Day celebration by Rotract Club of Godavari**

At- Mini lawn of GF's Godavari College of Engineering

Date: 08.03.2020.