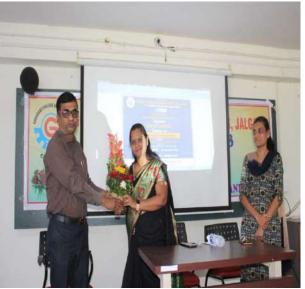

#### **Event 4: Women Rules and Rights**

Date: - 12/02/2019

Time: -3.00 - 5.00

Venue: - Seminar Hall

To empower women, it is necessary to create awareness about Women's rules and right. We were organized a guest lecture on 'Women's Rules and Right' by Adv. Satish Gadge. He gave information about the topic and solves queries asked by students.