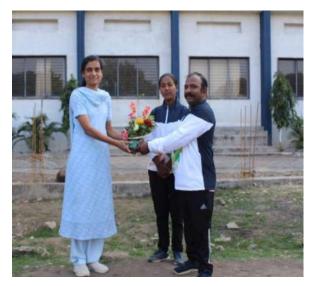

#### **Event 3: Women's Day celebration by Rotract Club of Godavari**

At- Mini lawn of GF's Godavari College of Engineering

Date: 08.03.2020.