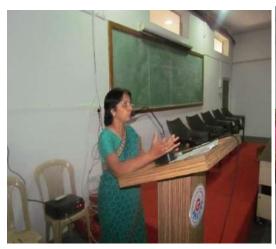

Date: 27/08/2018

Place: Drawing Hall (B-302)

Time: 3.00 P.M.

Agenda: To make aware girl students about 'Anti Sexual Harassment Cell for Women'
Minutes:

- 1. Following members were present for this meeting.
- 2. At the outset, Chairperson welcomed all the members of the Committee. A meeting was organized by inviting all girl students in campus. Members of committee explained the roles & functions of 'Anti Sexual Harassment Cell for Women' If any girl student have problem regarding sexual harassment they can came to the committee and complain about it. The names of girls will be kept confidential.
- The Committee noted that no complaint of sexual harassment has been received from any woman employee and girl students.

Minutes of the first meeting:

- The first meeting of anti-women's harassment committee to review the cases of sexual harassment at GF's GCOE, Jalgaon was held on 27.08/2019 at 03.00 pm in drawing hall (B-7.02).
- 2. Following members were present for this meeting.
- 3. At the outset, Chairperson welcomed all the members of the Committee. She informed that as per the guidelines issued by Ministry of Women and Child Development, all the organizations must constitute an anti-women harassment committee and in this context, this committee has been set in place by GF's –GCOF. Jalgaon. She described the role of Committee and said everyone has a responsibility to contribute to the cause. Further, she mentioned that it was the first meeting of the reconstituted anti-women harassment committee in GF's –GCOF, Jalgaon and welcomed suggestions from all members to make it effective.
- 4. The Committee noted that no complaint of sexual hard-sment has been received from any woman employee and girls students. It was emphasized that in order to create awareness and continuous sensitization among the employees, it is essential to place banners/posters/notices defining sexual harassment at prominent places in the campus.
- 5. The committee had discussions at length and the following suggestions were made:
  - (i) The Handbook on Sexual Harassment of Women at Workplace, (Prevention, Prohibition and Redressal) Act, 2013 issued by Ministry of Women and Child Development and the composition of the Committee of GF's –GCOE, Jalgaon must be uploaded on GF's GCOE, Jalgaon website.
  - (ii) A complaint Drop box must be placed in the office premises.
- 6. The Chairperson conveyed her thanks to the members for attending the meeting and the members agreed that the Committee will meet on a regular basis or earlier, it need arise.