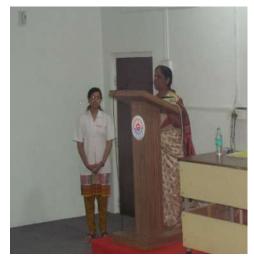

#### **Event 4: Women Rules and Rights**

Date: - 12/02/2019

Time: -3.00 - 5.00

Venue: - Seminar Hall

To empower women, it is necessary to create awareness about Women's rules and right. We were organized a guest lecture on 'Women's Rules and Right' by Adv. Satish Gadge. He gave information about the topic and solves queries asked by students.

Event 5: Guest lecture on 'How to live with laughing and playing'

Date: - 04/04/2019 Time: - 3.00 – 5.00 Venue: - Seminar Hall

Report

To avoid the stress and burden we should be always happy to live. So WEC was organized a guest lecture on 'How to live with laughing and playing' by Dr. Vaijayanti Padhye. She gave information about our life how to live.