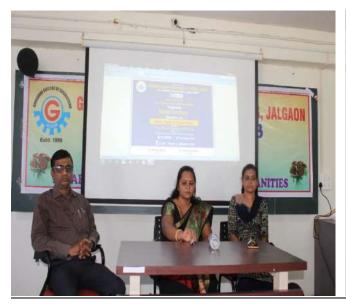

#### **Event 4: Women Rules and Rights**

Date: - 12/02/2019

Time: -3.00 - 5.00

Venue: - Seminar Hall

To empower women, it is necessary to create awareness about Women's rules and right. We were organized a guest lecture on 'Women's Rules and Right' by Adv. Satish Gadge. He gave information about the topic and solves queries asked by students.