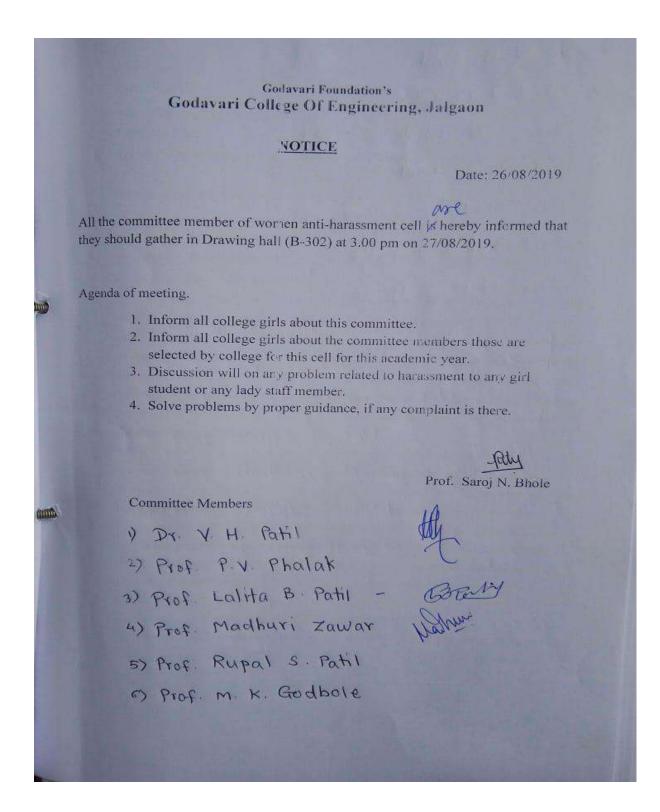

# Godavari Foundation's Godavari College Of Engineering, Jalgaon NOTICE

Date: 24/08/2018

ove

All the committee member of women anti-harassment cell is hereby informed that they should gather in Drawing hall (B-302) at 3.00 pm on 27/08/2018.

Agenda of meeting.

- 1. Inform all college girls about this committee.
- 2. Inform all college girls about the committee members those are selected by college for this cell for this academic year.
- Discussion will on any problem related to harassment to any girl student or any lady staff member.
- 4. Solve problems by proper guidance, if any complaint is there.

Prof. Saroj N. Bhole

Committee Members

1. Prof. Pravin V. Phalak

2. Dr. Vijay H. Patil

3. Prof. Madhuri R. Zawar

4. Prof. Lalita B. Patil

5. Shri, Rajendra S. Patil

6. Amruta M. Jadhav