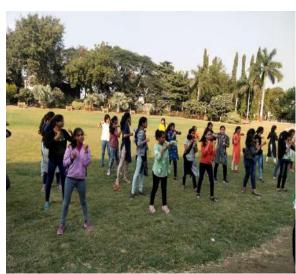

#### **Event 2: Self Defence Workshop**

Date: - 27/08/2018 to 31/08/2018

Time: -3.00 - 5.00

Venue: - Mini Lawn of Godavari College of Engineering Jalgaon.

Walking on our path of Encourage, Enhance & Empower the forum had organized eight days a Self Defence Workshop for all the girls students. For this workshop coach Mr. Rajendra Janjale along with his fellow students, from the Sports District Office were invited by us. They illustrated some simple techniques and moves which were then practiced by all the participants. The workshop ended on a note of being a fighter, never a victim and never letting anyone is a victim.