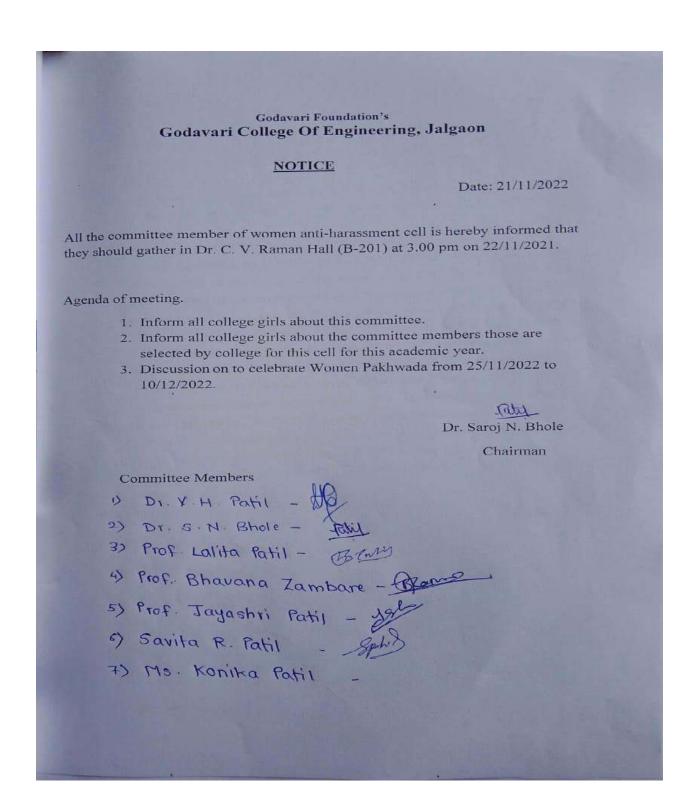

#### Report of Anti women Harassment Cell/ Women Empowerment Cell (2021-22)

Event 1: Girls awareness about the anti-sexual harassment

Date: 27/12/2021

# Godavari Foundation's Godavari College Of Engineering, Jalgaon NOTICE Date: 23/12/2021 All the committee member of women anti-harassment cell is hereby informed that they should gather in Dr. C. V. Raman Hall (B-201) at 3.00 pm on 27/12/2021. Agenda of meeting. 1. Inform all college girls about this committee. 2. Inform all college girls about the committee members those are selected by college for this cell for this academic year. 3. Discussion will on any problem related to harassment to any girl student or any lady staff member. 4. Solve problems by proper guidance, if any complaint is there. Committee Members Dr. V. H. Patil Prof Madhuri Zawaz Prof. Lalita B Patil Botal Prof. Bhavna zambare Banball Sunny Bharambe Reshain Patil Savita R. Petil Suns

Date: 27/12/2021

Place: Dr. C. V. Raman Hall (B-201)

Time: 3.00 P.M.

Agenda: To make aware girl students about 'Anti Sexual Harassment Cell for Women'

Minutes of the first meeting:

- The first meeting of anti women's harassment committee to review the cases of sexual harassment at GF's GCOE, Jalgaon was held on 27/12/2021 at 03.00 pm in Dr. C. V. Raman Hall (B-201).
- 2. Following members were present for this meeting.
- 3. At the outset, Chairperson welcomed all the members of the Committee. She informed that as per the guidelines issued by Ministry of Women and Child Development, all the organizations must constitute an anti-women harassment committee and in this context, this committee has been set in place by GF's -GCOE, Jalgaon. She described the role of Committee and said everyone has a responsibility to contribute to the cause. Further, she mentioned that it was the first meeting of the reconstituted anti-women harassment committee in GF's -GCOE, Jalgaon and welcomed suggestions from all members to make it effective.
- 4. The Committee noted that no complaint of sexual harassment has been received from any woman employee and girls students. It was emphasized that in order to create awareness and continuous sensitization among the employees, it is essential to place banners/posters/notices defining sexual harassment at prominent places in the campus.
- 5. The committee had discussions at length and the following suggestions were made: (i) The Handbook on Sexual Harassment of Women at Workplace, (Prevention, Prohibition and Redressal) Act, 2013 issued by Ministry of Women and Child Development and the composition of the Committee of GF's –GCOE, Jalgaon must be uploaded on GF's –GCOE, Jalgaon website.
  - (ii) A complaint Drop box must be placed in the office premises.
- The Chairperson conveyed her thanks to the members for attending the meeting and the
  members agreed that the Committee will meet on a regular basis or earlier, if need arise.
   Meeting ended with vote of thanks to the Chair.