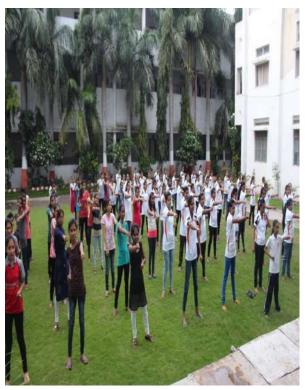

#### **Event 2: Self Defence Workshop**

Date: - 27/08/2018 to 31/08/2018

Time: -3.00 - 5.00

Venue: - Mini Lawn of Godavari College of Engineering Jalgaon.

Walking on our path of Encourage, Enhance & Empower the forum had organized eight days a Self Defence Workshop for all the girls students. For this workshop coach Mr. Rajendra Janjale along with his fellow students, from the Sports District Office were invited by us. They illustrated some simple techniques and moves which were then practiced by all the participants. The workshop ended on a note of being a fighter, never a victim and never letting anyone is a victim.