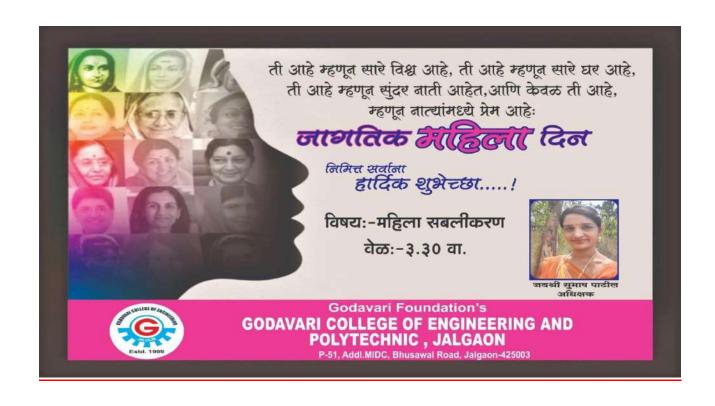

#### **Event 3: Women's Day celebration by Rotract Club of Godavari**

At- Mini lawn of GF's Godavari College of Engineering

Date: 08.03.2020.