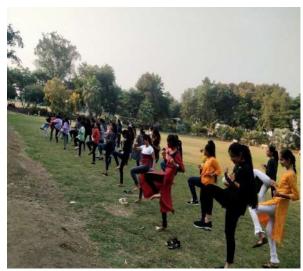

#### **Event 2: Self Defence Workshop**

Date: - 27/08/2018 to 31/08/2018

Time: -3.00 - 5.00

Venue: - Mini Lawn of Godavari College of Engineering Jalgaon.

Walking on our path of Encourage, Enhance & Empower the forum had organized eight days a Self Defence Workshop for all the girls students. For this workshop coach Mr. Rajendra Janjale along with his fellow students, from the Sports District Office were invited by us. They illustrated some simple techniques and moves which were then practiced by all the participants. The workshop ended on a note of being a fighter, never a victim and never letting anyone is a victim.