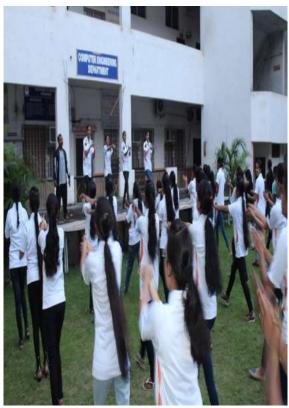

#### **Event 2: Self Defence Workshop**

Date: - 27/08/2018 to 31/08/2018

Time: -3.00 - 5.00

Venue: - Mini Lawn of Godavari College of Engineering Jalgaon.

Walking on our path of Encourage, Enhance & Empower the forum had organized eight days a Self Defence Workshop for all the girls students. For this workshop coach Mr. Rajendra Janjale along with his fellow students, from the Sports District Office were invited by us. They illustrated some simple techniques and moves which were then practiced by all the participants. The workshop ended on a note of being a fighter, never a victim and never letting anyone is a victim.