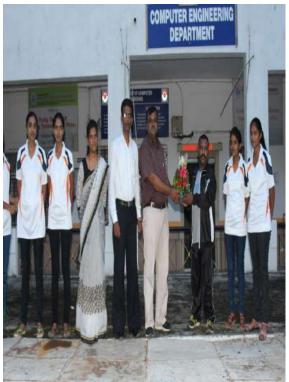

#### **Event 4: Women Rules and Rights**

Date: - 12/02/2019

Time: -3.00 - 5.00

Venue: - Seminar Hall

To empower women, it is necessary to create awareness about Women's rules and right. We were organized a guest lecture on 'Women's Rules and Right' by Adv. Satish Gadge. He gave information about the topic and solves queries asked by students.