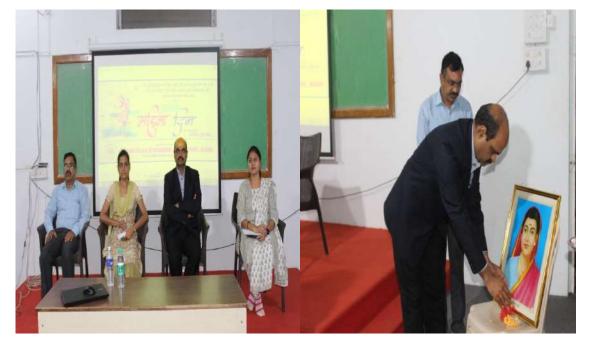

#### **Event 3: Women's Day celebration by Rotract Club of Godavari**

At- Mini lawn of GF's Godavari College of Engineering

Date: 08.03.2020.