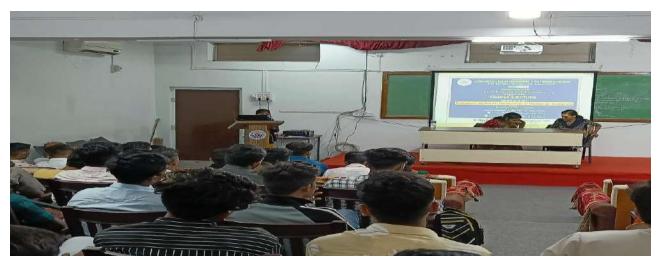

#### Event 1: Girls awareness about the anti-sexual harassment

Date: - 27/08/2018

# Godavari Foundation's Godavari College Of Engineering, Jalgaon NOTICE

Date: 24/08/2018

ove

All the committee member of women anti-harassment cell is hereby informed that they should gather in Drawing hall (B-302) at 3.00 pm on 27/08/2018.

Date: 27/08/2018

Place: Drawing Hall (B-302)

Time: 3.00 P.M.

Agenda: To make aware girl students about 'Anti Sexual Harassment Cell for Women'
Minutes:

- 1. Following members were present for this meeting.
- 2. At the outset, Chairperson welcomed all the members of the Committee. A meeting was organized by inviting all girl students in campus. Members of committee explained the roles & functions of 'Anti Sexual Harassment Cell for Women' If any girl student have problem regarding sexual harassment they can came to the committee and complain about it. The names of girls will be kept confidential.
- The Committee noted that no complaint of sexual harassment has been received from any woman employee and girl students.