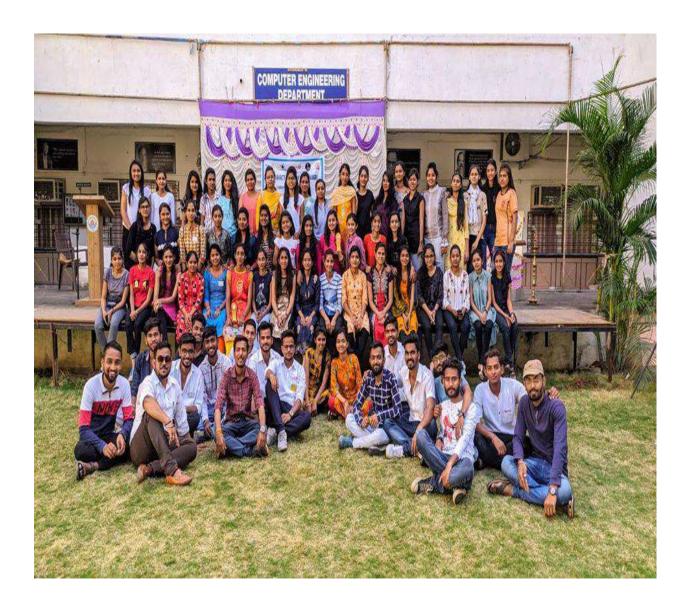

#### Report of Anti women Harassment Cell/ Women Empowerment Cell (2021-22)

Event 1: Girls awareness about the anti-sexual harassment

Date: 27/12/2021

# Godavari Foundation's Godavari College Of Engineering, Jalgaon NOTICE Date: 23/12/2021 All the committee member of women anti-harassment cell is hereby informed that they should gather in Dr. C. V. Raman Hall (B-201) at 3.00 pm on 27/12/2021. Agenda of meeting. 1. Inform all college girls about this committee. 2. Inform all college girls about the committee members those are selected by college for this cell for this academic year. 3. Discussion will on any problem related to harassment to any girl student or any lady staff member. 4. Solve problems by proper guidance, if any complaint is there. Committee Members Dr. V. H. Patil Prof Madhuri Zawaz Prof. Lalita B Patil Botal Prof. Bhavna zambare Banball Sunny Bharambe Reshain Patil Savita R. Petil Suns

Date: 27/12/2021

Place: Dr. C. V. Raman Hall (B-201)

Time: 3.00 P.M.

Agenda: To make aware girl students about 'Anti Sexual Harassment Cell for Women'

Minutes of the first meeting:

- The first meeting of anti women's harassment committee to review the cases of sexual harassment at GF's GCOE, Jalgaon was held on 27/12/2021 at 03.00 pm in Dr. C. V. Raman Hall (B-201).
- 2. Following members were present for this meeting.
- 3. At the outset, Chairperson welcomed all the members of the Committee. She informed that as per the guidelines issued by Ministry of Women and Child Development, all the organizations must constitute an anti-women harassment committee and in this context, this committee has been set in place by GF's -GCOE, Jalgaon. She described the role of Committee and said everyone has a responsibility to contribute to the cause. Further, she mentioned that it was the first meeting of the reconstituted anti-women harassment committee in GF's -GCOE, Jalgaon and welcomed suggestions from all members to make it effective.
- 4. The Committee noted that no complaint of sexual harassment has been received from any woman employee and girls students. It was emphasized that in order to create awareness and continuous sensitization among the employees, it is essential to place banners/posters/notices defining sexual harassment at prominent places in the campus.
- 5. The committee had discussions at length and the following suggestions were made: (i) The Handbook on Sexual Harassment of Women at Workplace, (Prevention, Prohibition and Redressal) Act, 2013 issued by Ministry of Women and Child Development and the composition of the Committee of GF's –GCOE, Jalgaon must be uploaded on GF's –GCOE, Jalgaon website.
  - (ii) A complaint Drop box must be placed in the office premises.
- The Chairperson conveyed her thanks to the members for attending the meeting and the
  members agreed that the Committee will meet on a regular basis or earlier, if need arise.
   Meeting ended with vote of thanks to the Chair.