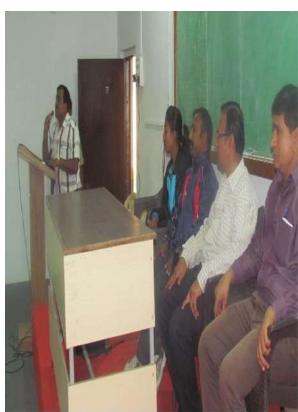

The celebration began by remembering Jyotiba Phule. To illustrate the numerous achievements made by successful women, a PPT was shown for women to know their strengths and to respect themselves.

After this, one of the recent courage outsteps of women's development cell toward creating a better present and future was the hygiene programme. The workshop was organised with an aim of spreading awareness of self-hygiene within the budding young females. Dr. Maya Narayan Arvikar (Gynecologist) provided a lot of essential information related to women's daily hygiene and their health issues. Nowadays women go through various diseases like irregular menstrual cycle, PCOD/PCOS, white discharge from intimate areas, thyroid and so on. In this session, Dr. Maya Arvikar gave detailed information about these problems and also suggested some remedies for them. She suggested some diet plans for females going through obesity which is one of the major causes for these diseases with an animated short film named "Hello Periods!"

It was an interactive session where many questions were asked, answers were given and doubts were solved. The students also pointed out to many social issues related to the same. The students freely expressed their views and problems. The session concluded with distribution of chocolates to the students not just for their attention and involvement throughout the workshop but also to celebrate the promise they made to themselves. The promise, that they believe they are a gift of God to the society and by implementation of self-hygiene and safety, they shall protect and take care of not just themselves but also of their friends in order to cherish and maintain this pure gift they are to the society and themselves.