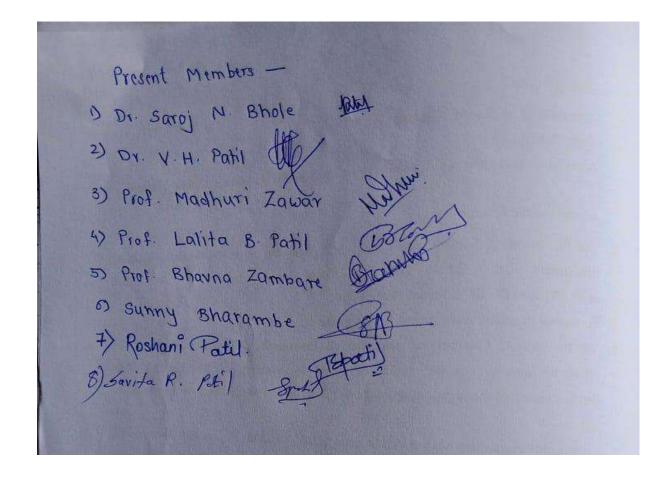

# Godavari Foundation's Godavari College Of Engineering, Jalgaon NOTICE Date: 23/12/2021 All the committee member of women anti-harassment cell is hereby informed that they should gather in Dr. C. V. Raman Hall (B-201) at 3.00 pm on 27/12/2021. Agenda of meeting. 1. Inform all college girls about this committee. 2. Inform all college girls about the committee members those are selected by college for this cell for this academic year. 3. Discussion will on any problem related to harassment to any girl student or any lady staff member. 4. Solve problems by proper guidance, if any complaint is there. Committee Members Dr. V. H. Patil Prof Madhuri Zawaz Prof. Lalita B Patil Botal Prof. Bhavna zambare Banball Sunny Bharambe Reshain Patil Savita R. Petil Suns