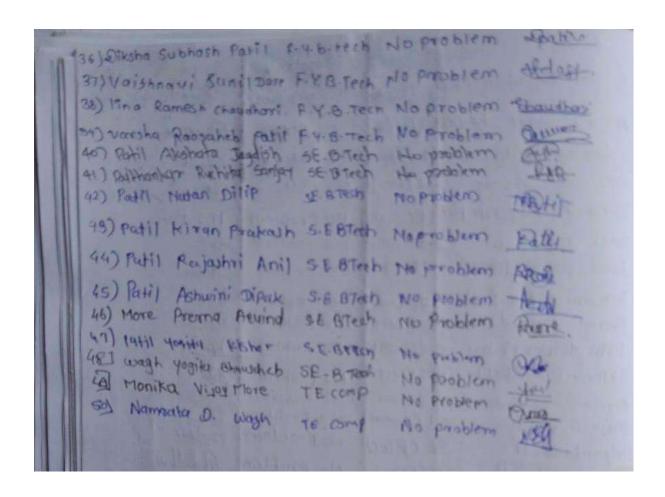

8) Rejenells Spectil

| 56 Ho. Name of Stud                          | a              | A CHARLEST THE | I S WILLIAM STATE OF  |
|----------------------------------------------|----------------|----------------|-----------------------|
| 56 Ho. Mame of Stud                          | EN12 C1925     | complaint      | sign                  |
| of Poola Jagadish Ti                         | fane TECELE)   | No complaint   | Faiel                 |
| 2) Mayusi Sunil Nal                          | POLE TELEGIA   | No Problem     | Manaphase             |
| 3) vishakha vilas Ta                         | wade TEKompy   | no problem     | Musele                |
| 4) Neho Anil Kharche                         | BE [flect]     | nio Problem    | QAL-                  |
| 5) Harshadu Subhash (                        | Celil BELCOMPJ | No problem     | H.S. Palil            |
| 6] hagh jogita Bi,                           | Breakcomp      | No problem     | gall .                |
| 47 Anna Pandya Pawara                        | TE(Elect)      | Mo Problem     | Renda                 |
| 8) Ashwini Dipak Patil                       | BE [comp]      | No Problem -   | A not                 |
| g) merria meuro more                         | SE (comp)      | No Problem     | Paine.                |
| 10 Patil Youte kishor                        | S Eccomb)      | Ho broplaw     | OKO:                  |
| 11 Rathwi Ranjit Patil                       | BE (Elect)     | No problem     | Pati                  |
| 12] Demani M. sathe.                         | SY (Elect)     | No problem     | Dengari               |
| 13] Puja R. wani                             | 54 (comp)      |                | Phi                   |
| 14 Podyanka Koli                             | SE CETED       | No problem     | Tol 1                 |
| 15) Vishakha Chaudhai                        | SE(Elec)       | No problem     | Charelhori            |
| 1) Dipti Borole.                             | sf(Elei)       | No problem     | enge                  |
| 18) Vaishnavi Wani                           | SE (Elec)      | No busplew     | (DBB-Col)             |
| (3) Laugshow Charles                         | SE(Elec)       | No problem.    | Huani                 |
| Mena Tadhall                                 | SE(Elec)       | Not at all     | glachan               |
| m / 1001a Choudhay                           | -11-           | No problem     | ON achay<br>Cheel     |
| -) chetna Patil                              | -11-           | 71             | and the second        |
| Dilmala Patil                                | -11-           | 71             | as a                  |
| 24) Leena wagh<br>25) Ujjwala Joshi.         | - BIE CETTO    | 71             | 10 mgs                |
| 26) Ashwini Rajenchorat                      |                |                | (ARSIN                |
| 27) Ankita Patil                             | f. Y. B. Tech  | //             | A.R. Patil            |
| 28) Gayatri kalbaile                         | F.y.B. Tech    | 16             | AP Patil              |
| 9) Sayata Hingane                            |                | 70             | <u>Gdk</u>            |
| 30) Projakta khodape                         | 76             | 71             | QH).                  |
| 31) Hosshada Sangle                          | 75             | 70             | Hospingon             |
| 32) Ohonoshri patul<br>83) Ashlesha Tayada   | 11             |                | 9                     |
| 93) Ashlesha Tayade<br>34) Namrotais, Nehete | 75             | 75             | PAZUL                 |
| 35) Apurus a should ari                      | -11            | -1             | Restorate and 11 3    |
|                                              |                |                | Post-free indirectory |