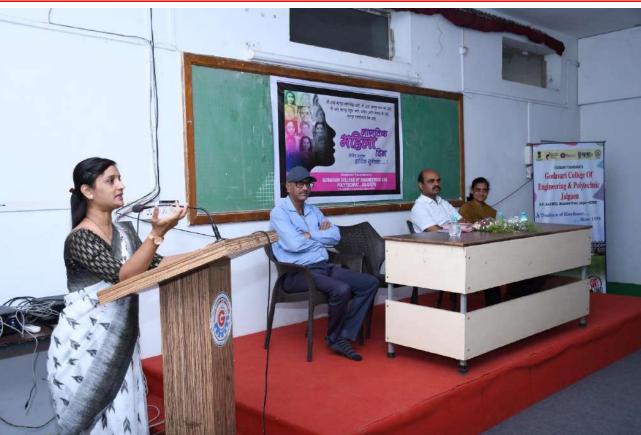

#### Report of Anti women Harassment Cell/ Women Empowerment Cell (2021-22)

Event 1: Girls awareness about the anti-sexual harassment

Date: 27/12/2021

# Godavari Foundation's Godavari College Of Engineering, Jalgaon NOTICE Date: 23/12/2021 All the committee member of women anti-harassment cell is hereby informed that they should gather in Dr. C. V. Raman Hall (B-201) at 3.00 pm on 27/12/2021. Agenda of meeting. 1. Inform all college girls about this committee. 2. Inform all college girls about the committee members those are selected by college for this cell for this academic year. 3. Discussion will on any problem related to harassment to any girl student or any lady staff member. 4. Solve problems by proper guidance, if any complaint is there. Committee Members Dr. V. H. Patil Prof Madhuri Zawaz Prof. Lalita B Patil Botal Prof. Bhavna zambare Banball Sunny Bharambe Reshain Patil Savita R. Petil Suns

Date: 27/12/2021

Place: Dr. C. V. Raman Hall (B-201)

Time: 3.00 P.M.

Agenda: To make aware girl students about 'Anti Sexual Harassment Cell for Women'

Minutes of the first meeting:

- The first meeting of anti women's harassment committee to review the cases of sexual harassment at GF's GCOE, Jalgaon was held on 27/12/2021 at 03.00 pm in Dr. C. V. Raman Hall (B-201).
- 2. Following members were present for this meeting.
- 3. At the outset, Chairperson welcomed all the members of the Committee. She informed that as per the guidelines issued by Ministry of Women and Child Development, all the organizations must constitute an anti-women harassment committee and in this context, this committee has been set in place by GF's -GCOE, Jalgaon. She described the role of Committee and said everyone has a responsibility to contribute to the cause. Further, she mentioned that it was the first meeting of the reconstituted anti-women harassment committee in GF's -GCOE, Jalgaon and welcomed suggestions from all members to make it effective.
- 4. The Committee noted that no complaint of sexual harassment has been received from any woman employee and girls students. It was emphasized that in order to create awareness and continuous sensitization among the employees, it is essential to place banners/posters/notices defining sexual harassment at prominent places in the campus.
- 5. The committee had discussions at length and the following suggestions were made: (i) The Handbook on Sexual Harassment of Women at Workplace, (Prevention, Prohibition and Redressal) Act, 2013 issued by Ministry of Women and Child Development and the composition of the Committee of GF's –GCOE, Jalgaon must be uploaded on GF's –GCOE, Jalgaon website.
  - (ii) A complaint Drop box must be placed in the office premises.
- The Chairperson conveyed her thanks to the members for attending the meeting and the
  members agreed that the Committee will meet on a regular basis or earlier, if need arise.
   Meeting ended with vote of thanks to the Chair.