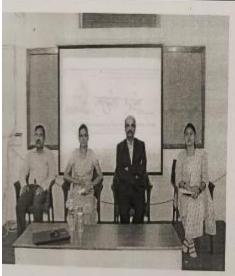

कार्यक्रमाचे अध्यक्ष महाविद्यालयाचे प्राचार्य डॉ.विजयकुमार सर यानी त्याच्या अध्यक्षीय भाषणात जागतीक महिला दिन साजरा करण्याचे इतिहास नमुद केला तसेच या वर्षासाठीची थीम "Gender equality today for a sustainbable tomorrow" म्हणजेच "येणा-या उज्वल भविष्यासाठी स्त्री पुरुष समानता " या बदल मार्गदर्शन केले. जागतीक महिला दिन साजरा करण्याचे सर्वात मोठे उद्दीष्ट म्हणजे महिला आणि पुरुषामध्ये समानता निर्माण करण्यासाठी जागरुकता आणणे तसेच महिलाना त्यांच्या हक्काविषयी जागरुक करणे असे ही नमुद्द केले. व मुलीना जिवनात कठिण परिश्रम करून उत्त्वंग भरारी घेण्यासाठी प्रेरित केले.

प्रमुख पाहुणे सौ.दिव्या पाटील यांनी सर्व उपस्थित महिलांना जागतीक महिला दिनाच्या शुभेच्छा दिल्या. तसेच महिला सबलीकरण व सक्षमिकरण यांच्याशी निगडीत इंटरनेट व डिजीटल जगातील महिला सुरक्षितेबद्दलची माहिती देऊन सर्तक केले. तसेच महिलाच्या सुरक्षित ते साठी आवश्यक असलेल्या विविध ॲप्सची माहिती दिली.