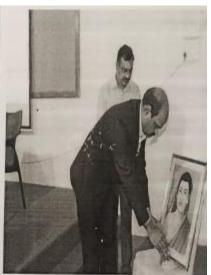

### गोदावरी अभियांत्रिकी व तंत्रनिकेतन महाविद्यालयात जागतिक महिला दिन उत्साहात संपन्न

गोदावरी अभियांत्रिकी व तंत्रनिकेतन महाविद्यालय,जळगांव येथे 08 मार्च 2022 रोजी जागतिक महिला दिन साजरा करण्यात आला. यावेळी प्रमुख पाहुणे म्हणुन लिबीटी इंफोटेक प्रा.लि.जळगांव यांच्या संचालिका सौ.दिव्या पाटील यांना आमंत्रित करण्यात आले होते.

कार्यक्रमाचे मुख्य अतिथी महाविद्यालयाचे प्राचार्य डॉ.विजयकुमार यांची उपस्थिती होती. प्रमुख पाहुण्यांचा हस्ते प्रथम शिक्षिका साविजीबाई फुले यांच्या प्रतिमेला पुष्प अर्पण करून अभिवादन करण्यात आले. यावेळी महाविद्यालयात "नारिशक्ती" या विषयावर निंबध स्पर्धा आयोजित करण्यात आली होती त्या स्पर्धेत विद्यार्थीनीनी भरधोस प्रतिसाद देत सहभाग नोंदविला.