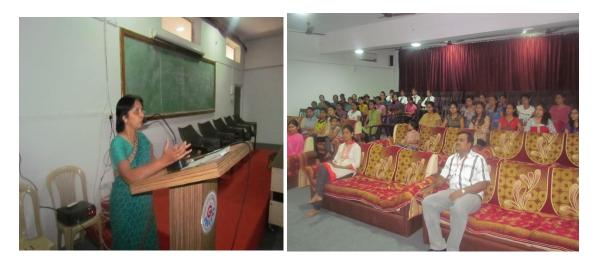

### जागतिक महिला दिन उत्साहात संपन्न

गोदावरी अभियांत्रिकी व तंत्रनिकेतन महाविद्यालय,जळगांव येथे 08 मार्च 2022 रोजी जागतिक महिला दिन साजरा करण्यात आला. यावेळी प्रमुख पाहुणे म्हणुन लिबीटी इंफोटेक प्रा.लि.जळगांव यांच्या संचालिका सौ.दिव्या पाटील यांना आमंत्रित करण्यात आले होते.

कार्यक्रमाचे मुख्य अतिथी महाविद्यालयाचे प्राचार्य डॉ.विजयकुमार यांची उपस्थिती होती. प्रमुख पाहुण्यांचा हस्ते प्रथम शिक्षिका सावित्रीबाई फुले यांच्या प्रतिमेला पुष्प अर्पण करून अभिवादन करण्यात आले. यावेळी महाविद्यालयात <sup>4</sup>नारिशक्ती" या विषयावर निंबध स्पर्धा आयोजित करण्यात आली होती त्या स्पर्धेत विद्यार्थीनीनी भरघोस प्रतिसाद देत सहभाग नोंदविला.

कार्यक्रमाचे अध्यक्ष महाविद्यालयाचे प्रावार्थ डॉ.विजयकुमार सर यानी त्याच्या अध्यक्षीय भाषणात जागतीक महिला दिन साजरा करण्याचे इतिहास नमुद केला तसेच या वर्षासाठीची थीम "Gender equality today for a sustainbable tomorrow" म्हणजेच "येणा-या उज्वल भविष्यासाठी स्त्री पुरुष समानता " या बदल मार्गदर्शन केले. जागतीक महिला दिन साजरा करण्याचे सर्वात मोठे उद्दीष्ट म्हणजे महिला आणि पुरुषामध्ये समानता निर्माण करण्यासाठी जागरुकता आणणे तसेच महिलाना त्यांच्या हक्काविषयी जागरुक करणे असे ही नमुद केले. व मुलीना जिवनात कठिण परिश्रम करून उत्तुंग भरारी घेण्यासाठी प्रेरित केले.

प्रमुख पाहुणे सौ.दिव्या पाटील यांनी सर्व उपस्थित महिलांना जागतीक महिला दिनाच्या शुभेच्छा दिल्या. तसेच महिला सबलीकरण व सक्षमिकरण यांच्याशी निगडीत इंटरनेट व डिजीटल जगातील महिला सुरक्षितेबद्दलची माहिती देऊन सर्तंक केले. तसेच महिलाच्या सुरक्षित ते साठी आवश्यक असलेल्या विविध ॲप्स्ची माहिती दिली.