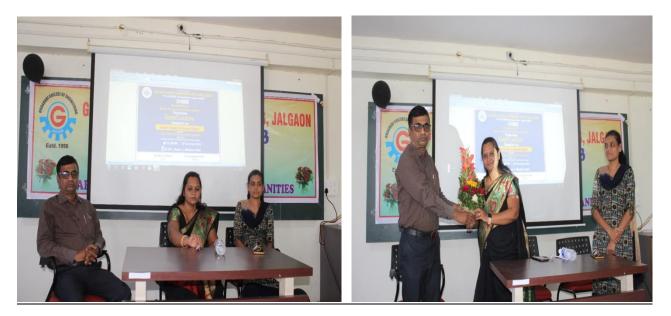

The awareness programme was inaugurated by Dr. Vijaykumar Patil, Principal GF's GCOE, Jalgaon. Dr. Nayana Arun Zope (Ph.D., LL.B, LL.M, NET in Law) Assistant Prof. in Dr. Ulhas Patil Law College, Jalgaon, Mrs. Bharati Kumawat (M.A., LL.B.) and Prof. Ravindra Janjale were the resource persons in the programme.

In inaugural address Dr. Vijaykumar highlighted the importance of generating awareness on issue of the sexual harassment at workplaces and the requirement of gender sensitization for both men and women.

To justify the 25<sup>th</sup> of November as the International Day for the Elimination of Violence against Women, Dr. Nayana Zope presented the welcome address on topic "Awareness on Sexual Harashment of Women at Workplace" and gave an overview of the programme. She also discussed the dimensions and types of sexual harassment at workplace and explained its concept in detail. She also explained the importance of prevention of Sexual Harassment at workplace elaborately with the help of practical anecdotes.