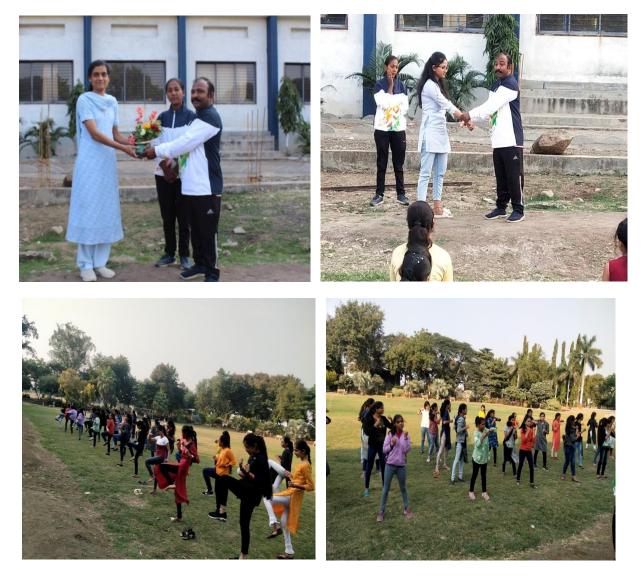

In accordance to this awareness program, Prof. Rajendra Janjale and his assistant gave karate training (Swayamsiddha) to girls students for their self defence. He also guided girls about the importance of self-defence. While teaching various tricks and methods of hands and legs, coach said, you can use your hands as weapons. He taught to girls that how they should protect themselves in difficult situations.

This awareness program was ended by celebrating Human Rights day on 10<sup>th</sup> December, Prof. Bharati Kumawat addressed on topic "Gender Sensitization and Human Rights" and described Gender Sensitization as a stepping stone towards the construction of a socially balanced society and underpinned the importance of creating a gender sensitive environment for establishing and maintaining healthy as well as safe performance oriented work culture. She also told that the human rights day basically plays a role in supporting, celebrating, and motivating the rights of a human being related to this awareness program. Today the world that we live in is divided by so many opinions and discriminations against gender, race, caste, and religion. The ones who are at the brunt of the receiving end of this harshness are the innocent children. Every child and human being deserves equal treatment in any room they enter regardless of their ethnicity or gender.