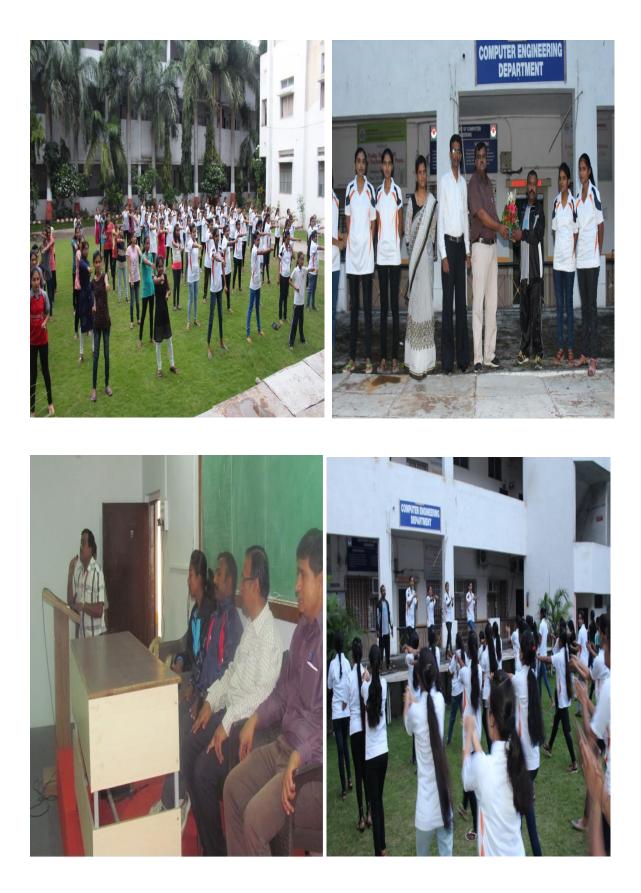

In accordance to this awareness program, Prof. Rajendra Janjale and his assistant gave karate training (Swayamsiddha) to girls students for their self defence. He also guided girls about the importance of self-defence. While teaching various tricks and methods of hands and legs, coach said, you can use your hands as weapons. He taught to girls that how they should protect themselves in difficult situations.

#### **Event 2: Self Defence Workshop**

Date: - 27/08/2018 to 31/08/2018 Time: - 3.00 – 5.00

Venue: - Mini Lawn of Godavari College of Engineering Jalgaon.

Walking on our path of Encourage, Enhance & Empower the forum had organized eight days a Self Defence Workshop for all the girls students. For this workshop coach Mr. Rajendra Janjale along with his fellow students, from the Sports District Office were invited by us. They illustrated some simple techniques and moves which were then practiced by all the participants. The workshop ended on a note of being a fighter, never a victim and never letting anyone is a victim.