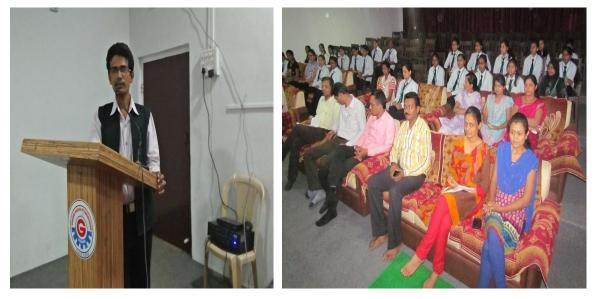

The awareness programme was inaugurated by Dr. Vijaykumar Patil, Principal GF's GCOE, Jalgaon. Dr. Nayana Arun Zope (Ph.D., LL.B, LL.M, NET in Law) Assistant Prof. in Dr. Ulhas Patil Law College, Jalgaon, Mrs. Bharati Kumawat (M.A., LL.B.) and Prof. Ravindra Janjale were the resource persons in the programme.

In inaugural address Dr. Vijaykumar highlighted the importance of generating awareness on issue of the sexual harassment at workplaces and the requirement of gender sensitization for both men and women.

To justify the 25<sup>th</sup> of November as the International Day for the Elimination of Violence against Women, Dr. Nayana Zope presented the welcome address on topic "Awareness on Sexual Harashment of Women at Workplace" and gave an overview of the programme. She also discussed the dimensions and types of sexual harassment at workplace and explained its concept in detail. She also explained the importance of prevention of Sexual Harassment at workplace elaborately with the help of practical anecdotes.