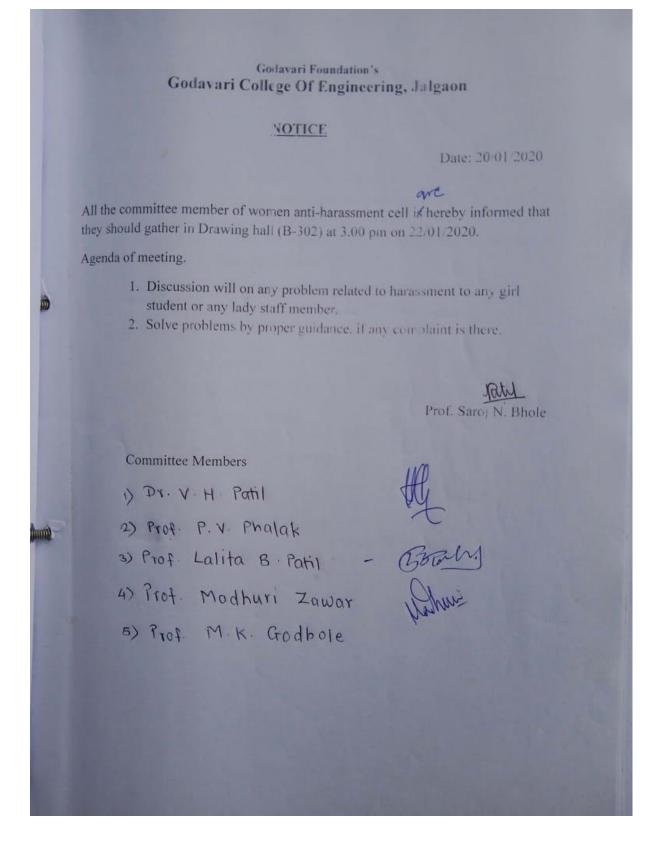

### Event 1: Girls awareness about the anti-sexual harassment

Date: - 22/01/2020

Date: 22/01/2020 Place: Drawing Hall (B-302) Time: 3.00 P.M.

#### Minutes:

IM

- 1. Following members were present for this meeting.
- 2. At the outset, Chairperson welcomed all the members of the Committee. A meeting was organized by inviting all girl students in campus.
- The Committee noted that no complaint of sexual harassment has been received from any woman employee and girl students.

Meeting ended with vote of thanks to the Chair.

| い  | Saroj N Bhole -   | _ |
|----|-------------------|---|
| 2) | Dr. V. H. Patil   |   |
| 3) | Prof. P.y. Phalak |   |
| 4) | Lalita B. Patil   | 1 |
| 5> | Madhuri Zawar     |   |