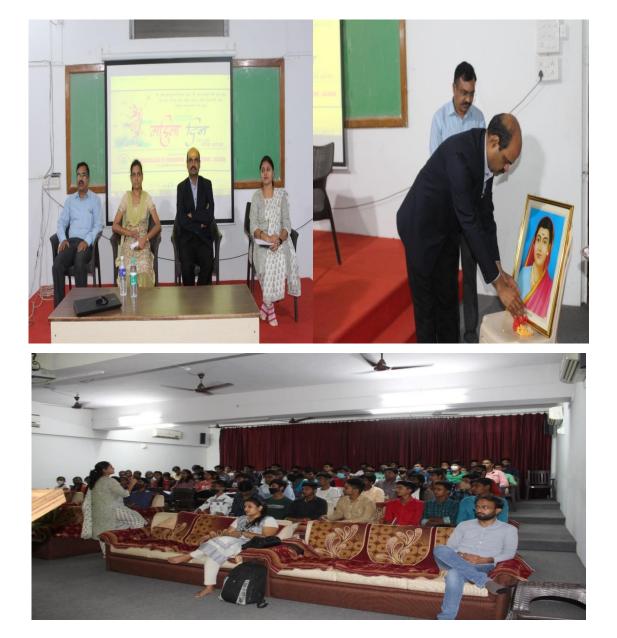

### जागतिक महिला दिन उत्साहात संपन्न

गोदावरी अभियांत्रिकी व तंत्रनिकेतन महाविद्यालय,जळगांव येथे 08 मार्च 2022 रोजी जागतिक महिला दिन साजरा करण्यात आला. यावेळी प्रमुख पाहुणे म्हणुन लिबीटी इंफोटेक प्रा.लि.जळगांव यांच्या संचालिका सौ.दिव्या पाटील यांना आमंत्रित करण्यात आले होते.

कार्यक्रमाचे मुख्य अतिथी महाविद्यालयाचे प्राचार्य डॉ.विजयकुमार यांची उपस्थिती होती. प्रमुख पाहुण्यांचा हस्ते प्रथम शिक्षिका सावित्रीबाई फुले यांच्या प्रतिमेला पुष्प अर्पण करून अभिवादन करण्यात आले. यावेळी महाविद्यालयात <sup>4</sup>नारिशक्ती" या विषयावर निंबध स्पर्धा आयोजित करण्यात आली होती त्या स्पर्धेत विद्यार्थीनीनी भरघोस प्रतिसाद देत सहभाग नोंदविला.

कार्यक्रमाचे अध्यक्ष महाविद्यालयाचे प्रावार्थ डॉ.विजयकुमार सर यानी त्याच्या अध्यक्षीय भाषणात जागतीक महिला दिन साजरा करण्याचे इतिहास नमुद केला तसेच या वर्षासाठीची थीम "Gender equality today for a sustainbable tomorrow" म्हणजेच "येणा-या उज्वल भविष्यासाठी स्त्री पुरुष समानता " या बदल मार्गदर्शन केले. जागतीक महिला दिन साजरा करण्याचे सर्वात मोठे उद्दीष्ट म्हणजे महिला आणि पुरुषामध्ये समानता निर्माण करण्यासाठी जागरुकता आणणे तसेच महिलाना त्यांच्या हक्काविषयी जागरुक करणे असे ही नमुद केले. व मुलीना जिवनात कठिण परिश्रम करून उत्तुंग भरारी घेण्यासाठी प्रेरित केले.

प्रमुख पाहुणे सौ.दिव्या पाटील यांनी सर्व उपस्थित महिलांना जागतीक महिला दिनाच्या शुभेच्छा दिल्या. तसेच महिला सबलीकरण व सक्षमिकरण यांच्याशी निगडीत इंटरनेट व डिजीटल जगातील महिला सुरक्षितेबद्दलची माहिती देऊन सर्तंक केले. तसेच महिलाच्या सुरक्षित ते साठी आवश्यक असलेल्या विविध ॲप्स्ची माहिती दिली.

टि अॅण्ड पी अधिकारी डॉ.विजयकुमार वानखेडे यांनी त्याच्या जिवनातील महिलाच्या योगदाना बद्दल माहिती दिली. त्याच प्रमाणे प्रथम वर्षाच्या विद्यार्थीनी कु. खुशबु पाटील व कु.कोणिका पाटील यांनी महिला दिना बद्दल त्याचे मनोगत व्यक्त केले.