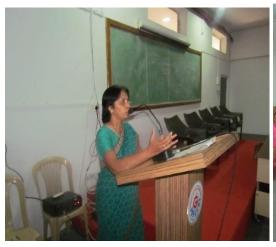

#### **Event 4: Women Rules and Rights**

Date: - 12/02/2019

Time: -3.00 - 5.00

Venue: - Seminar Hall

To empower women, it is necessary to create awareness about Women's rules and right. We were organized a guest lecture on "Women's Rules and Right" by Adv. Satish Gadge. He gave information about the topic and solves queries asked by students.

Event 5: Guest lecture on 'How to live with laughing and playing'

Date: - 04/04/2019 Time: - 3.00 - 5.00 Venue: - Seminar Hall

To avoid the stress and burden we should be always happy to live. So WEC was organized a guest lecture on "How to live with laughing and playing" by Dr. Vaijayanti Padhye. She gave information about our life how to live.