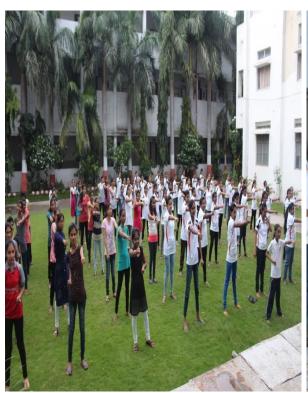

#### **Event 2: Self Defence Workshop**

Date: - 27/08/2018 to 31/08/2018

Time: -3.00 - 5.00

Venue: - Mini Lawn of Godavari College of Engineering Jalgaon.

Walking on our path of Encourage, Enhance & Empower the forum had organized eight days a Self Defence Workshop for all the girls students. For this workshop coach Mr. Rajendra Janjale along with his fellow students, from the Sports District Office were invited by us. They illustrated some simple techniques and moves which were then practiced by all the participants. The workshop ended on a note of being a fighter, never a victim and never letting anyone is a victim.