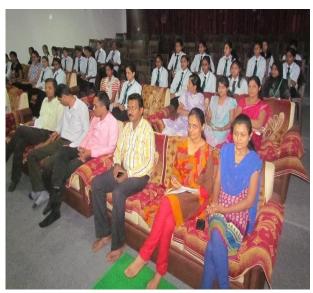

#### Event 1: Girls awareness about the anti-sexual harassment

Date: - 27/08/2018

Date: 27/08/2018

Place: Drawing Hall (B-302)

Time: 3.00 P.M.

Agenda: To make aware girl students about 'Anti Sexual Harassment Cell for Women'

Minutes:

1. Following members were present for this meeting.

- 2. At the outset, Chairperson welcomed all the members of the Committee. A meeting was organized by inviting all girl students in campus. Members of committee explained the roles & functions of 'Anti Sexual Harassment Cell for Women' If any girl student have problem regarding sexual harassment they can came to the committee and complain about it. The names of girls will be kept confidential.
- The Committee noted that no complaint of sexual harassment has been received from any woman employee and girl students.