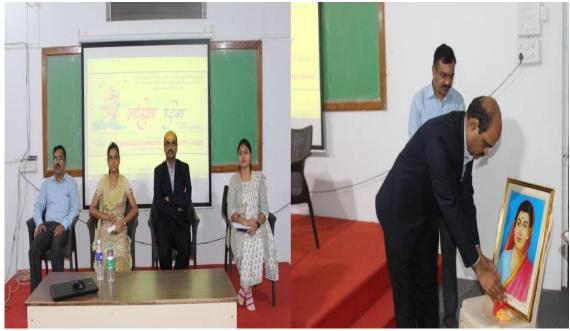

टल जगातील महिला सुरक्षितेबद्दलची माहिती देऊन सर्तंक केले. तसेच महिलाच्या सुरक्षित ते साठी आवश्यक असलेल्या विविध ॲप्सवी माहिती दिली.

टि ॲण्ड पी अधिकारी डॉ.विजयकुमार वानखेडे यांनी त्याच्या जिवनातील महिलाच्या योगदाना बद्दल माहिती दिली. त्याच प्रमाणे प्रथम वर्षाच्या विद्यार्थीनी कु. खुशबु पाटील व कु.कोणिका पाटील यांनी महिला दिना बद्दल त्याचे मनोगत व्यक्त केले.

सदर कार्यक्रमाचे आयो<mark>जन प्रथम वर्षाच्या डॉ.सरोज भोळे यांनी केले होते.</mark> आयोजनासाठी प्रथम वर्षे विभाग प्रमुख डॉ.नितीन भोळे व तंत्रनिकेतन विभाग प्रमुख प्रा.दिपक झांबरे यांचे सहयोग लाभले. कार्यक्रमासाठी इतर सर्व विभाग प्रमुख व संपुर्ण महिला प्राध्यापक वर्ग हजर होते. कार्यक्रमाचे सुत्र संचालन व आभार प्रदर्शन प्रा.दिपाली पाटील यांनी केले.

कार्यक्रमाच्या यशस्वीतेसाठी प्रथम वर्षाच्या सर्व प्राध्यपिकांनी परिश्रम घेतले.

08032001









Event 3: 'Women's daily hygiene and their health issues'

Date: - 13/04/2022

Time: - 3.00 - 5.00

Venue: - C.V. Raman Hall

#### Report

The celebration began by remembering Jyotiba Phule. To illustrate the numerous achievements made by successful women, a PPT was shown It is important for women to know their strengths and to respect themselves.

After this, One of the recent courage outstep toward creating a better present and future was the hygiene programme. The workshop was organised with an aim of spreading awareness of self-hygiene within the budding young females. Dr. Maya Narayan Arvikar (Gynecologist) provided a lot of essential information related to women's daily hygiene and their health issues. Nowadays women go through various diseases like irregular menstrual cycle, PC