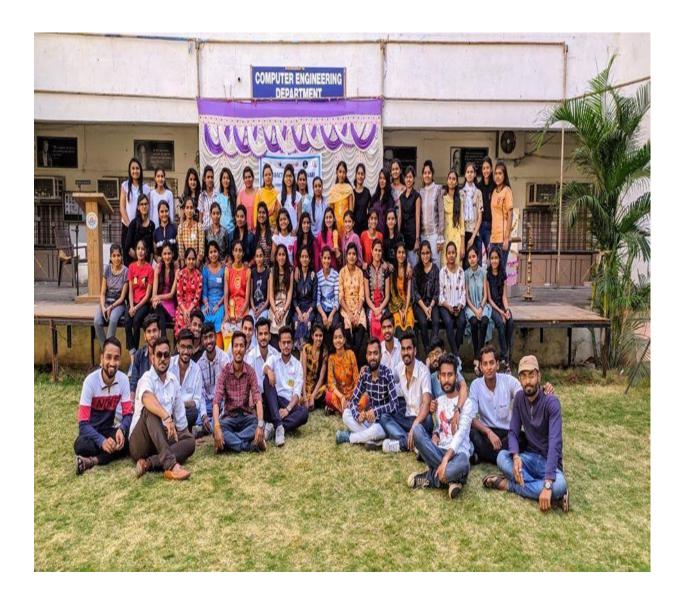

#### Event 1: Girls awareness about the anti-sexual harassment

Date: 27/12/2021

# Godavari Foundation's Godavari College Of Engineering, Jalgaon NOTICE Date: 23/12/2021 All the committee member of women anti-harassment cell is hereby informed that they should gather in Dr. C. V. Raman Hall (B-201) at 3.00 pm on 27/12/2021. Agenda of meeting. 1. Inform all college girls about this committee. 2. Inform all college girls about the committee members those are selected by college for this cell for this academic year. 3. Discussion will on any problem related to harassment to any girl student or any lady staff member. 4. Solve problems by proper guidance, if any complaint is there. Dr. Saroj N. Bhole Chairman Committee Members Dr. V. H. Patil Prof. Madhuri Zawar Prof. Lalita B. Patil Borral Prof. Bhavna zambare Appholu Sunny Bharambe Roshaini Patil Savita R. Ptil State

Date: 27/12/2021

Place: Dr. C. V. Raman Hall (B-201)

Time: 3.00 P.M.

Agenda: To make aware girl students about 'Anti Sexual Harassment Cell for Women'

Minutes of the first meeting:

- The first meeting of anti women's harassment committee to review the cases of sexual harassment at GF's GCOE, Jalgaon was held on 27/12/2021 at 03.00 pm in Dr. C. V. Raman Hall (B-201).
- 2. Following members were present for this meeting.
- 3. At the outset, Chairperson welcomed all the members of the Committee. She informed that as per the guidelines issued by Ministry of Women and Child Development, all the organizations must constitute an anti-women harassment committee and in this context, this committee has been set in place by GF's –GCOE, Jalgaon. She described the role of Committee and said everyone has a responsibility to contribute to the cause. Further, she mentioned that it was the first meeting of the reconstituted anti-women harassment committee in GF's –GCOE, Jalgaon and welcomed suggestions from all members to make it effective.
- 4. The Committee noted that no complaint of sexual harassment has been received from any woman employee and girls students. It was emphasized that in order to create awareness and continuous sensitization among the employees, it is essential to place banners/posters/notices defining sexual harassment at prominent places in the campus.
- 5. The committee had discussions at length and the following suggestions were made:
- (i) The Handbook on Sexual Harassment of Women at Workplace, (Prevention, Prohibition and Redressal) Act, 2013 issued by Ministry of Women and Child Development and the composition of the Committee of GF's –GCOE, Jalgaon must be uploaded on GF's –GCOE, Jalgaon website.
  - (ii) A complaint Drop box must be placed in the office premises.
- The Chairperson conveyed her thanks to the members for attending the meeting and the members agreed that the Committee will meet on a regular basis or earlier, if need arise.