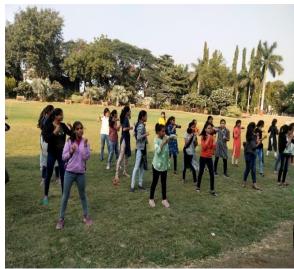

#### **Event 2: Self Defence Workshop**

Date: - 27/08/2018 to 31/08/2018

Time: -3.00 - 5.00

Venue: - Mini Lawn of Godavari College of Engineering Jalgaon.

Walking on our path of Encourage, Enhance & Empower the forum had organized eight days a Self Defence Workshop for all the girls students. For this workshop coach Mr. Rajendra Janjale along with his fellow students, from the Sports District Office were invited by us. They illustrated some simple techniques and moves which were then practiced by all the participants. The workshop ended on a note of being a fighter, never a victim and never letting anyone is a victim.