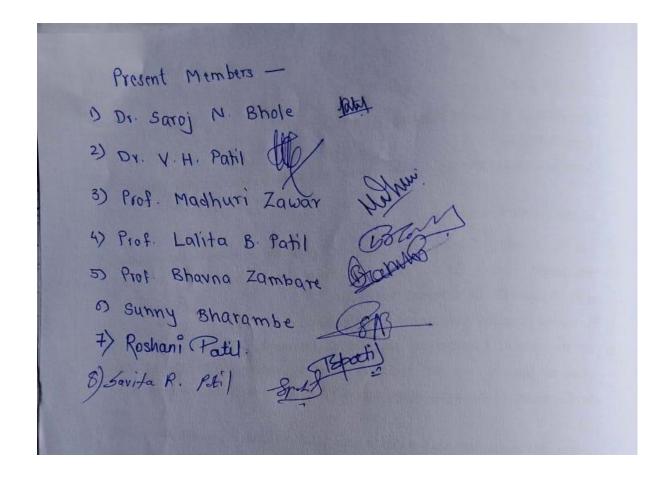

# Godavari Foundation's Godavari College Of Engineering, Jalgaon NOTICE Date: 23/12/2021 All the committee member of women anti-harassment cell is hereby informed that they should gather in Dr. C. V. Raman Hall (B-201) at 3.00 pm on 27/12/2021. Agenda of meeting. 1. Inform all college girls about this committee. 2. Inform all college girls about the committee members those are selected by college for this cell for this academic year. 3. Discussion will on any problem related to harassment to any girl student or any lady staff member. 4. Solve problems by proper guidance, if any complaint is there. Dr. Saroj N. Bhole Chairman Committee Members Dr. V. H. Patil Prof. Madhuri Zawar Prof. Lalita B. Patil Borral Prof. Bhavna zambare Appholu Sunny Bharambe Roshaini Patil Savita R. Ptil State

Date: 27/12/2021

Place: Dr. C. V. Raman Hall (B-201)

Time: 3.00 P.M.

Agenda: To make aware girl students about 'Anti Sexual Harassment Cell for Women'

Minutes of the first meeting:

- The first meeting of anti women's harassment committee to review the cases of sexual harassment at GF's GCOE, Jalgaon was held on 27/12/2021 at 03.00 pm in Dr. C. V. Raman Hall (B-201).
- 2. Following members were present for this meeting.
- 3. At the outset, Chairperson welcomed all the members of the Committee. She informed that as per the guidelines issued by Ministry of Women and Child Development, all the organizations must constitute an anti-women harassment committee and in this context, this committee has been set in place by GF's –GCOE, Jalgaon. She described the role of Committee and said everyone has a responsibility to contribute to the cause. Further, she mentioned that it was the first meeting of the reconstituted anti-women harassment committee in GF's –GCOE, Jalgaon and welcomed suggestions from all members to make it effective.
- 4. The Committee noted that no complaint of sexual harassment has been received from any woman employee and girls students. It was emphasized that in order to create awareness and continuous sensitization among the employees, it is essential to place banners/posters/notices defining sexual harassment at prominent places in the campus.
- 5. The committee had discussions at length and the following suggestions were made:
- (i) The Handbook on Sexual Harassment of Women at Workplace, (Prevention, Prohibition and Redressal) Act, 2013 issued by Ministry of Women and Child Development and the composition of the Committee of GF's –GCOE, Jalgaon must be uploaded on GF's –GCOE, Jalgaon website.
  - (ii) A complaint Drop box must be placed in the office premises.
- The Chairperson conveyed her thanks to the members for attending the meeting and the members agreed that the Committee will meet on a regular basis or earlier, if need arise.