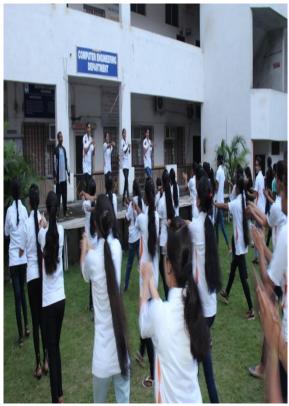

#### **Event 2: Self Defence Workshop**

Date: - 27/08/2018 to 31/08/2018

Time: -3.00 - 5.00

Venue: - Mini Lawn of Godavari College of Engineering Jalgaon.

Walking on our path of Encourage, Enhance & Empower the forum had organized eight days a Self Defence Workshop for all the girls students. For this workshop coach Mr. Rajendra Janjale along with his fellow students, from the Sports District Office were invited by us. They illustrated some simple techniques and moves which were then practiced by all the participants. The workshop ended on a note of being a fighter, never a victim and never letting anyone is a victim.