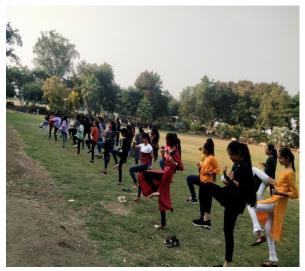

#### **Event 2: Self Defence Workshop**

Date: - 27/08/2018 to 31/08/2018

Time: -3.00 - 5.00

Venue: - Mini Lawn of Godavari College of Engineering Jalgaon.

Walking on our path of Encourage, Enhance & Empower the forum had organized eight days a Self Defence Workshop for all the girls students. For this workshop coach Mr. Rajendra Janjale along with his fellow students, from the Sports District Office were invited by us. They illustrated some simple techniques and moves which were then practiced by all the participants. The workshop ended on a note of being a fighter, never a victim and never letting anyone is a victim.