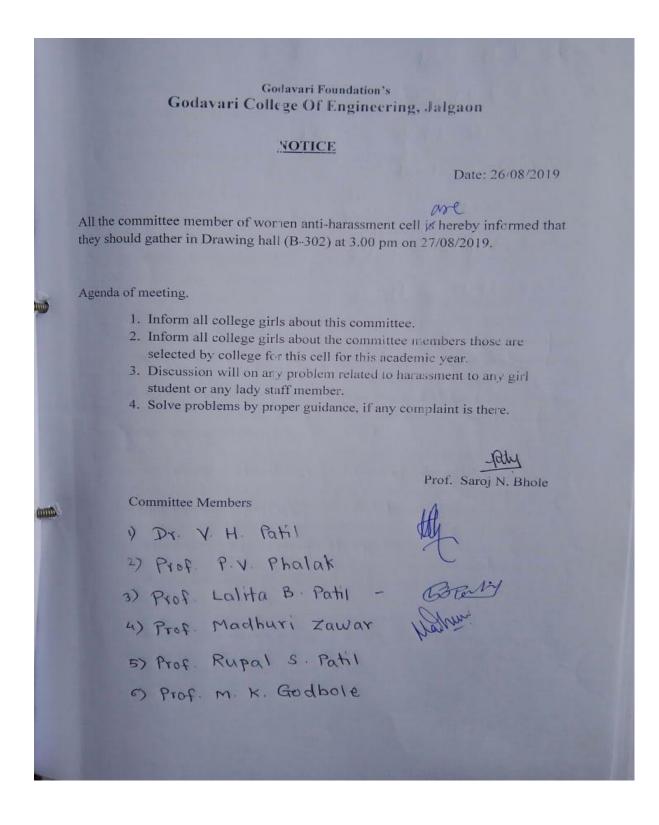

# Godavari Foundation's Godavari College Of Engineering, Jalgaon NOTICE Date: 24/08/2018 one All the committee member of women anti-harassment cell is hereby informed that they should gather in Drawing hall (B-302) at 3.00 pm on 27/08/2018. Agenda of meeting. 1. Inform all college girls about this committee. 2. Inform all college girls about the committee members those are selected by college for this cell for this academic year. 3. Discussion will on any problem related to harassment to any girl student or any lady staff member. 4. Solve problems by proper guidance, if any complaint is there. Committee Members 1. Prof. Pravin V. Phalak 2. Dr. Vijay H. Patil 3. Prof. Madhuri R. Zawar 4. Prof. Lalita B. Patil 5. Shri. Rajendra S. Patil 6. Amruta M. Jadhav