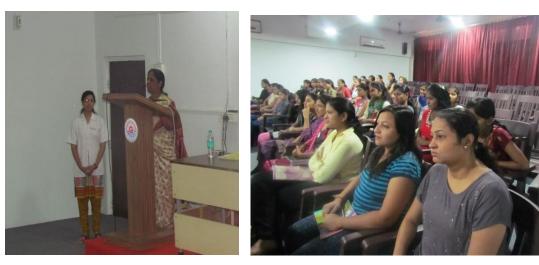

#### Event 2: 'International Women's Day 'celebration

Date: - 08/03/2022 Time: - 3.00 - 5.00 Venue: - C.V. Raman Hall

Report

## गोदावरी अभियांत्रिकी व तंत्रनिकेतन महाविद्यालयात जागतिक महिला दिन उत्साहात संपन्न

गोदावरी अभियांत्रिकी व तंत्रनिकेतन महाविद्यालय,जळगांव येथे 08 मार्च 2022 रोजी जागतिक महिला दिन साजरा करण्यात आला. यावेळी प्रमुख पाहुणे म्हणुन लिबीटी इंफोटेक प्रा.लि.जळगांव यांच्या संचालिका सौ.दिव्या पाटील यांना आमंत्रित करण्यात आले होते.

कार्यक्रमाचे मुख्य अतिथी महाविद्यालयाचे प्राचार्य डॉ.विजयकुमार यांची उपस्थिती होती. प्रमुख पाहुण्यांचा हस्ते प्रथम शिक्षिका सावित्रीबाई फुले यांच्या प्रतिमेला पुष्प अर्पण करून अभिवादन करण्यात आले. यावेळी महाविद्यालयात <sup>4</sup>नारिशक्ती" या विषयावर निंबध स्पर्धा आयोजित करण्यात आली होती त्या स्पर्धेत विद्यार्थीनीनी भरघोस प्रतिसाद देत सहभाग नोंदविला.

कार्यक्रमाचे अध्यक्ष महाविद्यालयाचे प्राचार्य डॉ.विजयकुमार सर यानी त्याच्या अध्यक्षीय भाषणात जागतीक महिला दिन साजरा करण्याचे इतिहास नमुद केला तसेव या वर्षासाठीची थीम "Gender equality today for a sustainbable tomorrow" म्हणजेच "रोणा-या उज्वल भविष्यासाठी स्त्री पुरुष समानता " या बद्दल मार्गदर्शन केले. जागतीक महिला दिन साजरा करण्याचे सर्वात मोठे उद्दीष्ट म्हणजे महिला आणि पुरुषामध्ये समानता निर्माण करण्यासाठी जागरुकता आणणे तसेव महिलाना त्यांच्या हक्काविषयी जागरुक करणे असे ही नमुद केले. व मुलीना जिवनात कठिण परिश्रम करून उत्त्वुंग भरारी घेण्यासाठी प्रेरित केले.

प्रमुख पाहुणे सौ.दिव्या पाटील यांनी सर्व उपस्थित महिलांना जागतीक महिला दिनाच्या शुभेच्छा दिल्या. तसेच महिला सबलीकरण व सक्षमिकरण यांच्याशी निगडीत इंटरनेट व डिजीटल जगातील महिला सुरक्षितेबद्दलची माहिती देऊन सर्तक केले. तसेच महिलाच्या सुरक्षित ते साठी आवश्यक असलेल्या विविध ॲप्स्वी माहिती दिली.