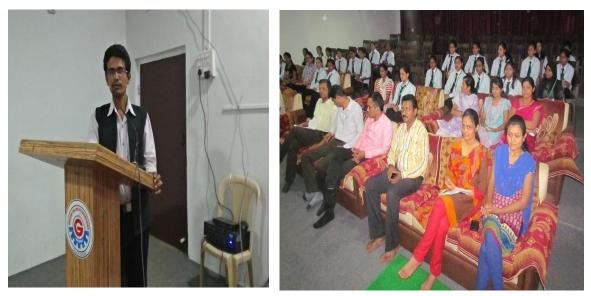

With the objective of generating awareness on Gender related issues and raisingsensitization on the provisions of the Sexual Harassment of Woman at Workplace, awareness programme to observed Discrimination against Women's Pakhwada from 25/11/2022 to 10/12/2022 was organized by GF's GCOE, Jalgaon

The awareness programme was inaugurated by Dr. Vijaykumar Patil, Principal GF's GCOE, Jalgaon. Dr. Nayana Arun Zope (Ph.D., LL.B, LL.M, NET in Law) Assistant Prof. in Dr. Ulhas Patil Law College, Jalgaon, Mrs. Bharati Kumawat (M.A., LL.B.) and Prof. Ravindra Janjale were the resource persons in the programme.

In inaugural address Dr. Vijaykumar highlighted the importance of generating awareness on issue of the sexual harassment at workplaces and the requirement of gender sensitization for both men and women.

To justify the 25<sup>th</sup> of November as the International Day for the Elimination of Violence against Women, Dr. Nayana Zope presented the welcome address on topic "Awareness on Sexual Harashment of Women at Workplace" and gave an overview of the programme. She also discussed the dimensions and types of sexual harassment at workplace and explained its concept in detail. She also explained the importance of prevention of Sexual Harassment at workplace elaborately with the help of practical anecdotes.