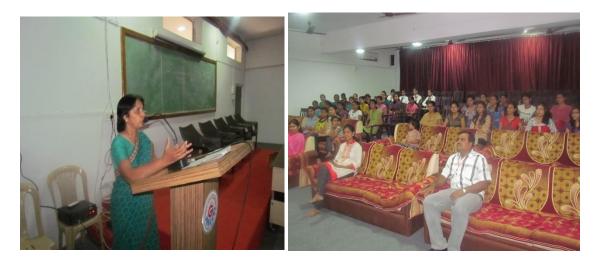

In accordance to this awareness program, Prof. Rajendra Janjale and his assistant gave karate training (Swayamsiddha) to girls students for their self defence. He also guided girls about the importance of self-defence. While teaching various tricks and methods of handsand legs, coach said, you can use your hands as weapons. He taught to girls that how they should protect themselves in difficult situations.

This awareness program was ended by celebrating Human Rights day on 10<sup>th</sup> December, Prof. Bharati Kumawat addressed on topic "Gender Sensitization and Human Rights" and described Gender Sensitization as a stepping stone towards the construction of a socially balanced society and underpinned the importance of creating a gender sensitive environment for establishing and maintaining healthy as well as safe performance oriented work culture. She also told that the human rights day basically plays a role in supporting, celebrating, and motivating the rights of a human being related to this awareness program. Today the world that welive in is divided by so many opinions and discriminations against gender, race, caste, and religion. The ones who are at the brunt of the receiving end of this harshness are the innocent children. Every child and human being deserves equal treatment in any room they enter regardless of their ethnicity or gender.

## Swayamsiddha (Karate Training)

"Gender Sensitization and Human Rights"