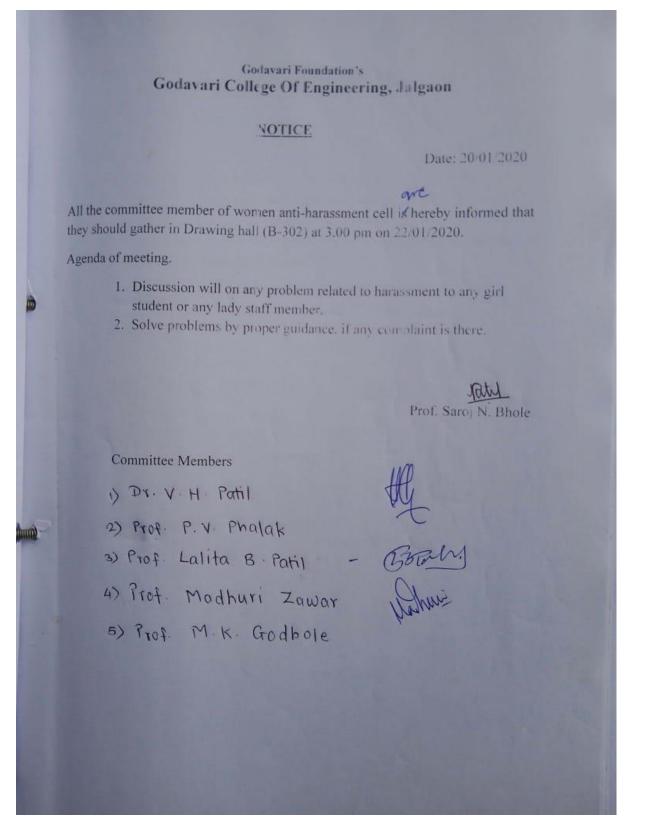

#### Event 1: Girls awareness about the anti-sexual harassment

Date: - 27/08/2019

#### Date: 27/08/2019

Place: Drawing Hall (B-302)

Time: 3.00 P.M.

Agenda: To make aware girl students about 'Anti Sexual Harassment Cell for Women'

Minutes of the first meeting:

- The first meeting of anti women's harassment committee to review the cases of sexual harassment at GF's GCOE. Jalgaon was held on 27.08/2019 at 03.00 pm in drawing hall (B-202).
- 2. Following members were preserv for this meeting.
- 3. At the outset, Chairperson welcomed all the members of the Committee. She informed that as per the guidelines issued by Ministry of Women and Child Development, all the organizations must constitute an anti-women harassment committee and in this context, this committee has been set in place by GF's -GCOF. Jalgaon. She described the role of Committee and said everyone has a responsibility to contribute to the cause. Further, she mentioned that it was the first meeting of the reconstituted anti-women harassment committee in GF's -GCOF. Jalgaon and welcomed suggestions from all members to make it effective.
- 4. The Committee noted that no comptaint of sexual hara-sment has been received from any woman employee and girls students. It was emphasized that in order to create awareness and continuous sensitization among the employees, it is essential to place banners/posters/notices defining sexual harassment at prominent places in the campus.
- The committee had discussions at length and the following suggestions were made: