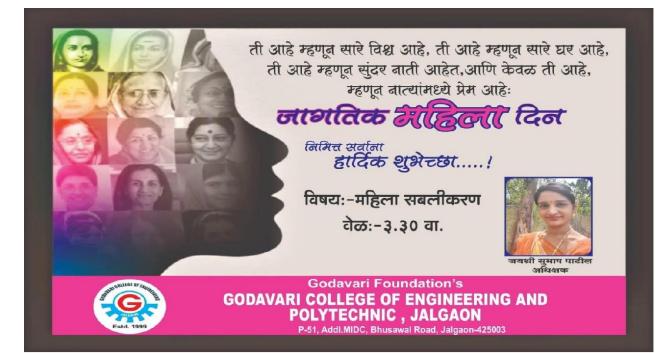

#### Event 2: 'International Women's Day 'celebration

Date: - 08/03/2022 Time: - 3.00 - 5.00 Venue: - C.V. Raman Hall

Report

## गोदावरी अभियांत्रिकी व तंत्रनिकेतन महाविद्यालयात जागतिक महिला दिन उत्साहात संपन्न

गोदावरी अभियांत्रिकी व तंत्रनिकेतन महाविद्यालय,जळगांव येथे 08 मार्च 2022 रोजी जागतिक महिला दिन साजरा करण्यात आला. यावेळी प्रमुख पाहुणे म्हणुन लिबीटी इंफोटेक प्रा.लि.जळगांव यांच्या संचालिका सौ.दिव्या पाटील यांना आमंत्रित करण्यात आले होते.

कार्यक्रमाचे मुख्य अतिथी महाविद्यालयाचे प्राचार्य डॉ.विजयकुमार यांची उपस्थिती होती. प्रमुख पाहुण्यांचा हस्ते प्रथम शिक्षिका सावित्रीबाई फुले यांच्या प्रतिमेला पुष्प अर्पण करून अभिवादन करण्यात आले. यावेळी महाविद्यालयात <sup>4</sup>नारिशक्ती" या विषयावर निंबध स्पर्धा आयोजित करण्यात आली होती त्या स्पर्धेत विद्यार्थीनीनी भरघोस प्रतिसाद देत सहभाग नोंदविला.

कार्यक्रमाचे अध्यक्ष महाविद्यालयाचे प्राचार्य डॉ.विजयकुमार सर यानी त्याच्या अध्यक्षीय भाषणात जागतीक महिला दिन साजरा करण्याचे इतिहास नमुद केला तसेव या वर्षासाठीची थीम "Gender equality today for a sustainbable tomorrow" म्हणजेच "रोणा-या उज्वल भविष्यासाठी स्त्री पुरुष समानता " या बद्दल मार्गदर्शन केले. जागतीक महिला दिन साजरा करण्याचे सर्वात मोठे उद्दीष्ट म्हणजे महिला आणि पुरुषामध्ये समानता निर्माण करण्यासाठी जागरुकता आणणे तसेव महिलाना त्यांच्या हक्काविषयी जागरुक करणे असे ही नमुद केले. व मुलीना जिवनात कठिण परिश्रम करून उत्त्वुंग भरारी घेण्यासाठी प्रेरित केले.

प्रमुख पाहुणे सौ.दिव्या पाटील यांनी सर्व उपस्थित महिलांना जागतीक महिला दिनाच्या शुभेच्छा दिल्या. तसेच महिला सबलीकरण व सक्षमिकरण यांच्याशी निगडीत इंटरनेट व डिजीटल जगातील महिला सुरक्षितेबद्दलची माहिती देऊन सर्तक केले. तसेच महिलाच्या सुरक्षित ते साठी आवश्यक असलेल्या विविध ॲप्स्वी माहिती दिली.