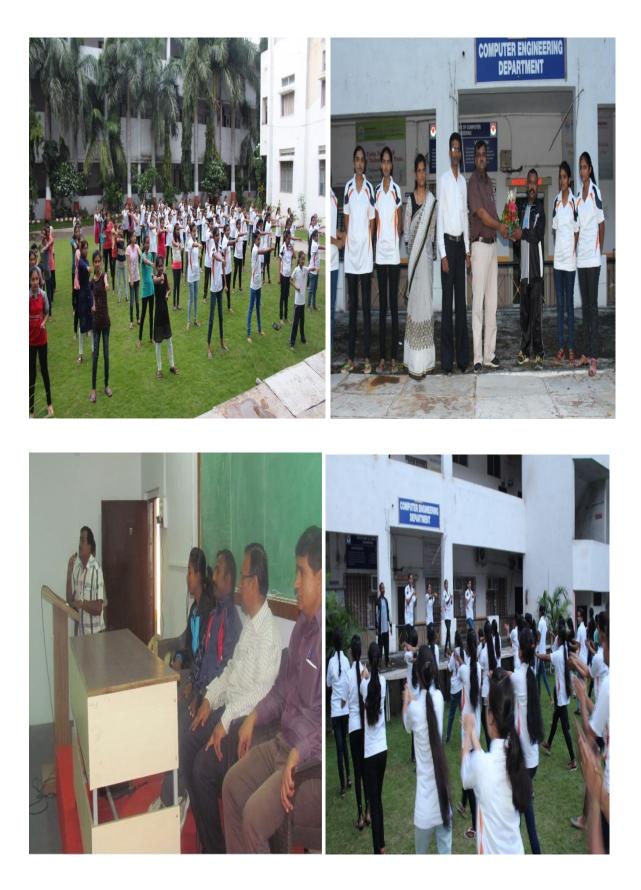

#### **Event 2: Self Defence Workshop**

Date: - 27/08/2018 to 31/08/2018

Time: - 3.00 – 5.00

Venue: - Mini Lawn of Godavari College of Engineering Jalgaon.

Walking on our path of Encourage, Enhance & Empower the forum had organized eight days a Self Defence Workshop for all the girls students. For this workshop coach Mr. Rajendra Janjale along with his fellow students, from the Sports District Office were invited by us. They illustrated some simple techniques and moves which were then practiced by all the participants. The workshop ended on a note of being a fighter, never a victim and never letting anyone is a victim.

In this manner the workshop ended on a high note of "Let us empower together!"