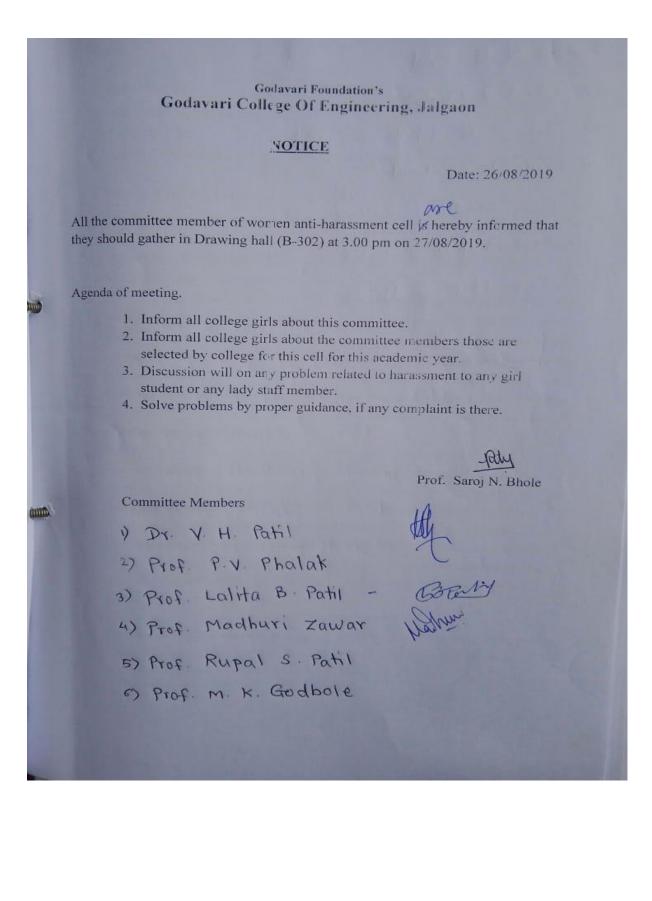

### Event 1: Girls awareness about the anti-sexual harassment

Date: - 27/08/2018

A DESCRIPTION OF THE OWNER

|                                                                                                                                                                                                                                                                                                                                                                                                 | NOTICE                                                                                     |  |  |
|-------------------------------------------------------------------------------------------------------------------------------------------------------------------------------------------------------------------------------------------------------------------------------------------------------------------------------------------------------------------------------------------------|--------------------------------------------------------------------------------------------|--|--|
|                                                                                                                                                                                                                                                                                                                                                                                                 | Date: 24/08/2018                                                                           |  |  |
|                                                                                                                                                                                                                                                                                                                                                                                                 | ope                                                                                        |  |  |
|                                                                                                                                                                                                                                                                                                                                                                                                 | omen anti-harassment cell is hereby informed that<br>all (B-302) at 3.00 pm on 27/08/2018. |  |  |
| genda of meeting.                                                                                                                                                                                                                                                                                                                                                                               |                                                                                            |  |  |
| <ol> <li>Inform all college girls about this committee.</li> <li>Inform all college girls about the committee members those are<br/>selected by college for this cell for this academic year.</li> <li>Discussion will on any problem related to harassment to any girl<br/>student or any lady staff member.</li> <li>Solve problems by proper guidance, if any complaint is there.</li> </ol> |                                                                                            |  |  |
|                                                                                                                                                                                                                                                                                                                                                                                                 | Prof. Saroj N. Bhole                                                                       |  |  |
| Committee Members                                                                                                                                                                                                                                                                                                                                                                               | 14                                                                                         |  |  |
| 1. Prof. Pravin V. Phalak                                                                                                                                                                                                                                                                                                                                                                       | thank AR                                                                                   |  |  |
| 2. Dr. Vijay H. Patil                                                                                                                                                                                                                                                                                                                                                                           | - any                                                                                      |  |  |
| 3. Prof. Madhuri R. Zawar                                                                                                                                                                                                                                                                                                                                                                       | Markin .                                                                                   |  |  |
| 4. Prof. Lalita B. Patil                                                                                                                                                                                                                                                                                                                                                                        | Botering                                                                                   |  |  |
| " TOI. Dania D. I atti                                                                                                                                                                                                                                                                                                                                                                          |                                                                                            |  |  |
| 5. Shri. Rajendra S. Patil                                                                                                                                                                                                                                                                                                                                                                      |                                                                                            |  |  |