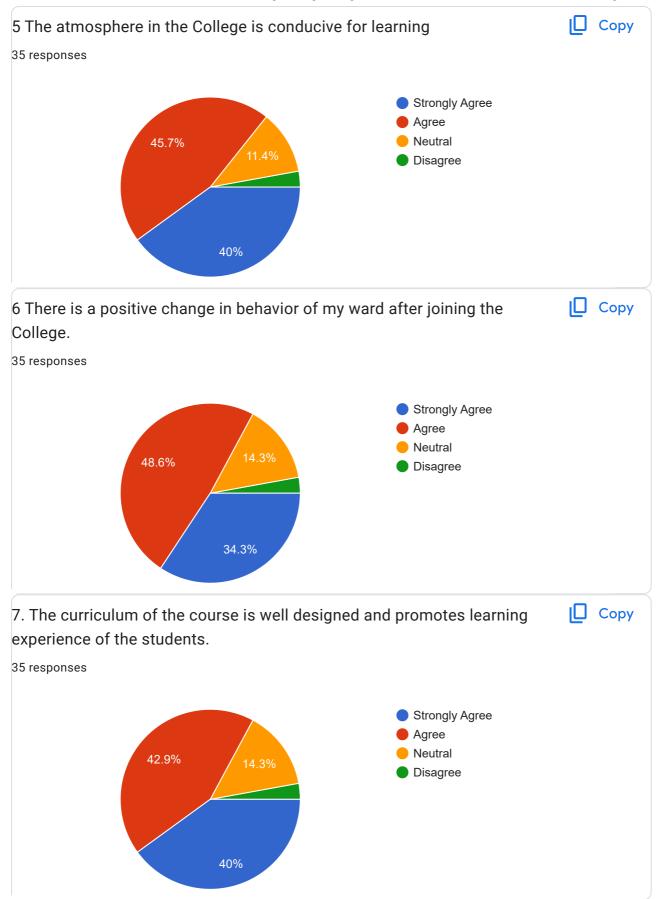

agar, Jalgaon

Jalgaon

At post kothali, Tal- Muktainagar, Dist- Jalgaon

At post wadji

Bag area, Mhasawad , Tail- Dist Jalgaon

At post padalse



At/post - tamaswadi, tal - parola, dist- jalgaon

B/10 vrindavan apartment, hareshwar nagar, ring road, jalgaon

Nandura

49,adhar nagar dhule

House no 65, flat no.201, 2nd floor, saudagar mohallah near dhokla masjid bhiwandi 421302.

At,post.shivna,tq.sillod,Dist.Sambhaji Nagar

Flat no. 10 Plot no. 23/B ,Madhuan Apt C wing , near LIC colony, Jalgaon

Shrikrishna Nagar Pachora Road Jamner TQ.jamner District Jalgaon.

LAXMI NARAYAN COLLANY SHINDKHEDA DIST DHULE

Saidatta Nagar Jamner road Bhuaswal

Muktainagar

Sarola kh. Taluka Pachora Dist Jalgaon

Ayodhya nagar jalgaon

Om nagar gat no50/2 plot no30/2,near dnc collage jalgaon























This content is neither created nor endorsed by Google. Report Abuse - Terms of Service - Privacy Policy

Google Forms