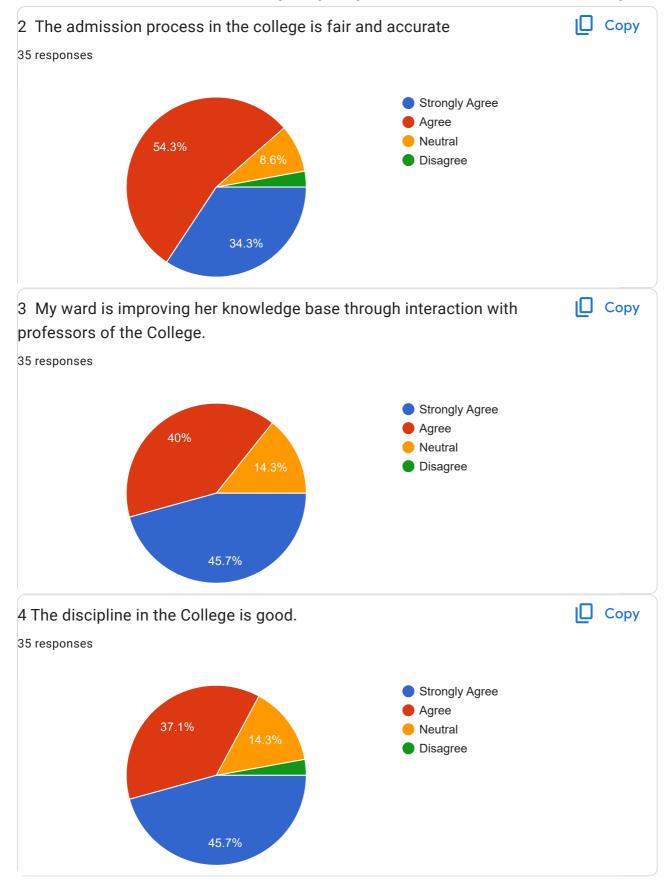

ti nagar, Jalgaon

Jalgaon

At post kothali, Tal- Muktainagar, Dist- Jalgaon

At post wadji

Bag area, Mhasawad , Tail- Dist Jalgaon

At post padalse



At/post - tamaswadi, tal - parola, dist- jalgaon

B/10 vrindavan apartment, hareshwar nagar, ring road, jalgaon

Nandura

49,adhar nagar dhule

House no 65, flat no.201, 2nd floor, saudagar mohallah near dhokla masjid bhiwandi 421302.

At,post.shivna,tq.sillod,Dist.Sambhaji Nagar

Flat no. 10 Plot no. 23/B ,Madhuan Apt C wing , near LIC colony, Jalgaon

Shrikrishna Nagar Pachora Road Jamner TQ.jamner District Jalgaon.

LAXMI NARAYAN COLLANY SHINDKHEDA DIST DHULE

Saidatta Nagar Jamner road Bhuaswal

Muktainagar

Sarola kh. Taluka Pachora Dist Jalgaon

Ayodhya nagar jalgaon

Om nagar gat no50/2 plot no30/2,near dnc collage jalgaon























This content is neither created nor endorsed by Google. Report Abuse - Terms of Service - Privacy Policy

Google Forms