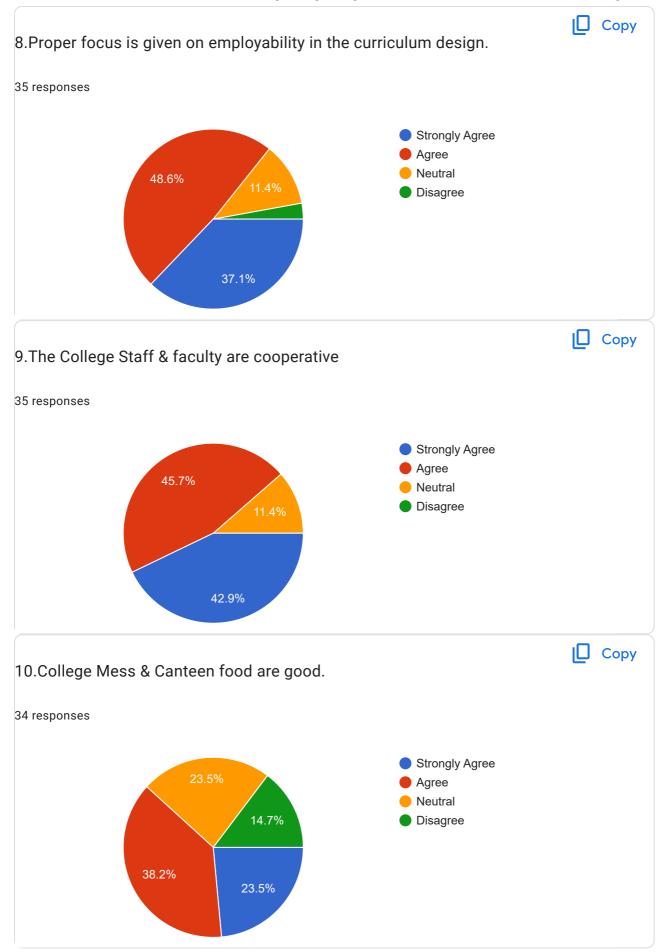

, Jalgaon

Jalgaon

At post kothali, Tal- Muktainagar, Dist- Jalgaon

At post wadji

Bag area, Mhasawad , Tail- Dist Jalgaon

At post padalse



At/post - tamaswadi, tal - parola, dist- jalgaon

B/10 vrindavan apartment, hareshwar nagar, ring road, jalgaon

Nandura

49,adhar nagar dhule

House no 65, flat no.201, 2nd floor, saudagar mohallah near dhokla masjid bhiwandi 421302.

At,post.shivna,tq.sillod,Dist.Sambhaji Nagar

Flat no. 10 Plot no. 23/B ,Madhuan Apt C wing , near LIC colony, Jalgaon

Shrikrishna Nagar Pachora Road Jamner TQ.jamner District Jalgaon.

LAXMI NARAYAN COLLANY SHINDKHEDA DIST DHULE

Saidatta Nagar Jamner road Bhuaswal

Muktainagar

Sarola kh. Taluka Pachora Dist Jalgaon

Ayodhya nagar jalgaon

Om nagar gat no50/2 plot no30/2,near dnc collage jalgaon























This content is neither created nor endorsed by Google. Report Abuse - Terms of Service - Privacy Policy

Google Forms