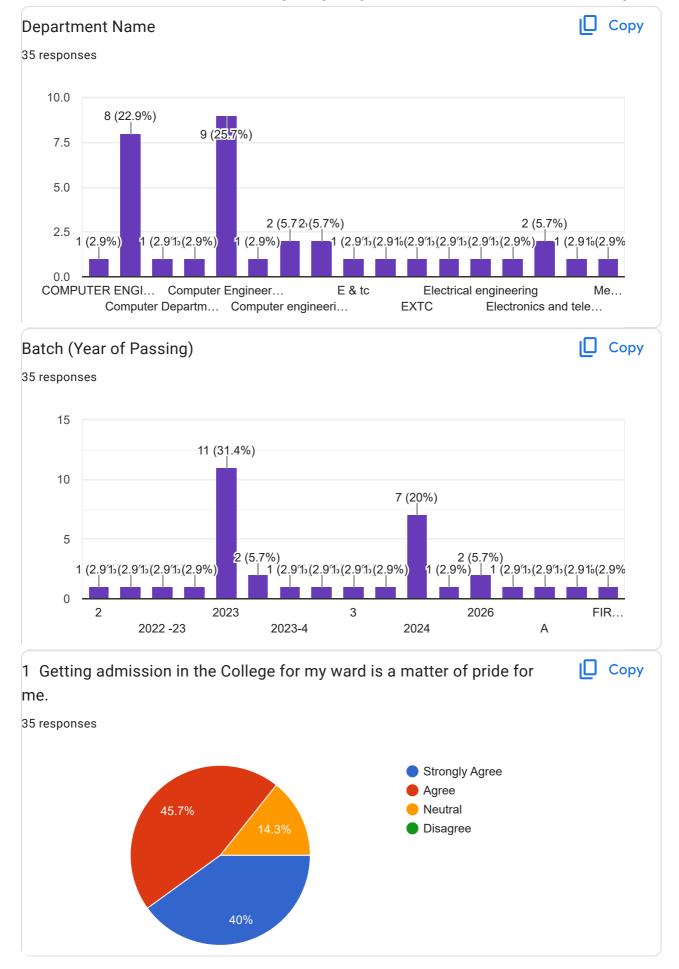

anpati nagar, Jalgaon

Jalgaon

At post kothali, Tal- Muktainagar, Dist- Jalgaon

At post wadji

Bag area, Mhasawad , Tail- Dist Jalgaon

At post padalse



At/post - tamaswadi, tal - parola, dist- jalgaon

B/10 vrindavan apartment, hareshwar nagar, ring road, jalgaon

Nandura

49,adhar nagar dhule

House no 65, flat no.201, 2nd floor, saudagar mohallah near dhokla masjid bhiwandi 421302.

At,post.shivna,tq.sillod,Dist.Sambhaji Nagar

Flat no. 10 Plot no. 23/B ,Madhuan Apt C wing , near LIC colony, Jalgaon

Shrikrishna Nagar Pachora Road Jamner TQ.jamner District Jalgaon.

LAXMI NARAYAN COLLANY SHINDKHEDA DIST DHULE

Saidatta Nagar Jamner road Bhuaswal

Muktainagar

Sarola kh. Taluka Pachora Dist Jalgaon

Ayodhya nagar jalgaon

Om nagar gat no50/2 plot no30/2,near dnc collage jalgaon























This content is neither created nor endorsed by Google. Report Abuse - Terms of Service - Privacy Policy

Google Forms