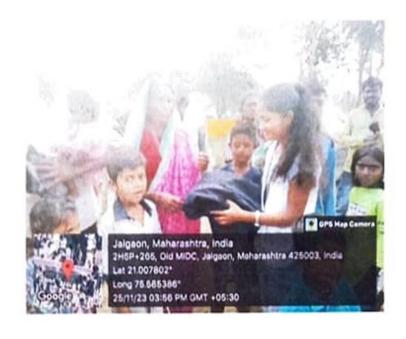

#### **Report on Old Clothes Donation**

Organized by: - Rotaract club of Godavari Elite. Retractors from Godavari College of Engineering, Jalgaon.

Venue:- Kalinka Mata Temple near, Jalgaon

Objective of the Event: Our objective is to uplift and empower the impoverished community within our society, who are deprived of even the most fundamental necessities like clothing.

Date: - 25/11/2023

#### CLOTHDONATION DRIVE

#### Help to Needy People this Winter.

Rotaract Club of Godavari Elite organized "old clothes Donation Drive" on 25h November 2023. After Cleaning and Sorting of collected clothes, The Distribution was carried successfully.

A Clothes Donation Drive is organized by Retractors from Godavari College of Engineering, Jalgaon. Under this activity Retractors Distributed clothes to people nearby Kalinka Mata Temple Near Jalgaon. Team of 12 Retractors worked on this social cause.