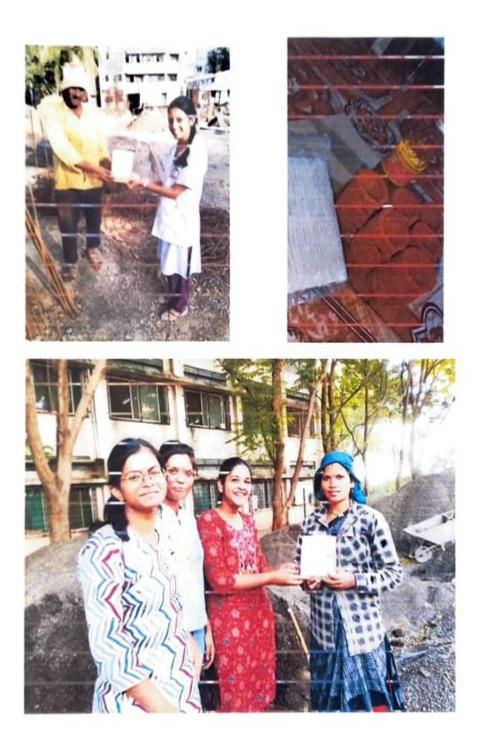

A Clothes Donation Drive is organized by Retractors from Godavari College of Engineering, Jalgaon. Under this activity Retractors Distributed clothes to people nearby Kalinka Mata Temple Near Jalgaon. Team of 12 Retractors worked on this social cause.

For these needy people, Rotaract club of Godavari Elite collab with Rotaract Club of Udaan (Nashik) on 6<sup>th</sup> November 2023. The Diyas was carried successfully. Under this activity Rotaractors distribution Diya to people nearby sakegaon, Jalgaon. Team of 15 Rotaractors worked on this social cause.