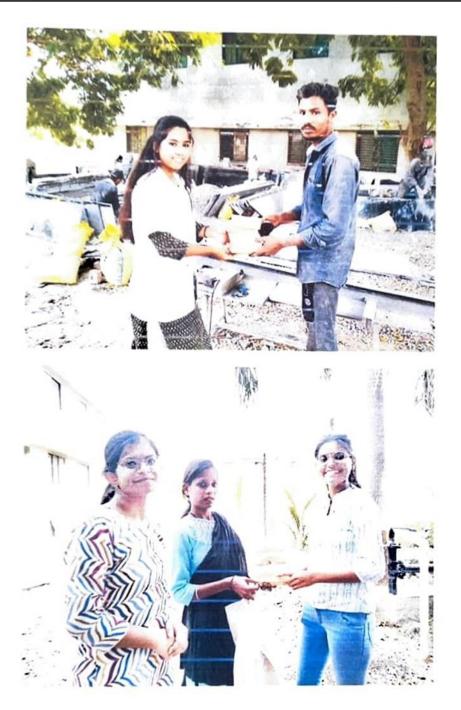

On the occasion of World AIDS Day, the Department of Godavari college of engineering, Jalgaon collaboration with Godavari Rotaract Wing, conducted awareness program among Truck Drivers on NH 6 Bombay – Nagpur Highway the faculties and students of Management College educated prevention of HIV inspection to the Drivers, at the end of the program free 500 Condom distribution done on this special program.

Under this activity Retractors Distributed condoms to people Team of 20 Retractors worked on this social cause.

Rotaract Club C-Ordinator: Prot. Ruchi O. Pardeshi

President of Rotaract club: Ms. Vaishanvi Choudhary