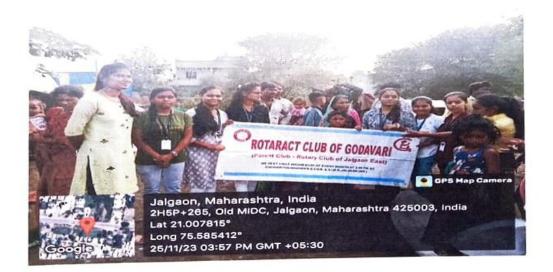

#### **Report on Old Clothes Donation**

Organized by: - Rotaract club of Godavari Elite. Retractors from Godavari College of Engineering, Jalgaon.

Venue:- Kalinka Mata Temple near, Jalgaon

Objective of the Event: Our objective is to uplift and empower the impoverished community within our society, who are deprived of even the most fundamental necessities like clothing.

Date: - 25/11/2023

#### CLOTHDONATION DRIVE

#### Help to Needy People this Winter.

Rotaract Club of Godavari Elite organized "old clothes Donation Drive" on 25h November 2023. After Cleaning and Sorting of collected clothes, The Distribution was carried successfully.

A Clothes Donation Drive is organized by Retractors from Godavari College of Engineering, Jalgaon. Under this activity Retractors Distributed clothes to people nearby Kalinka Mata Temple Near Jalgaon. Team of 12 Retractors worked on this social cause.