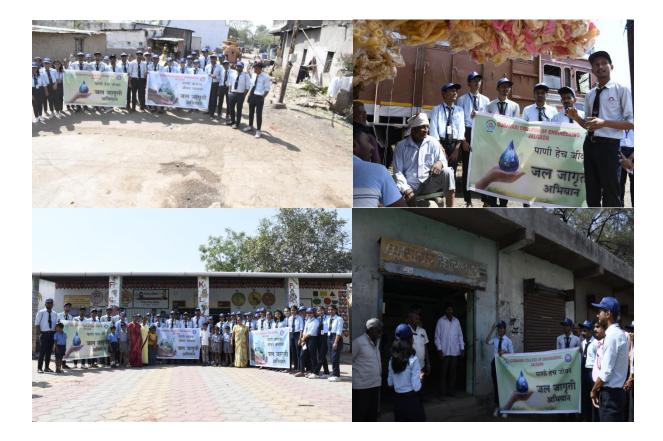

3.4.3 Number of extension and outreach programs conducted by the institution through organized forums including NSS/NCC/other with involvement of community during the year.

| Name of the activity                    | Organising unit/ agency/<br>collaborating agency | Name of the<br>scheme         | Year of<br>the<br>activity | Number of<br>students<br>participate<br>d in such<br>activities |
|-----------------------------------------|--------------------------------------------------|-------------------------------|----------------------------|-----------------------------------------------------------------|
| Fit India                               | NSS                                              | UNIVERSITY                    | 2023-2024                  | 39                                                              |
| Meri Matti Mera Desh                    | NSS                                              | UNIVERSITY                    | 2023-2024                  | 49                                                              |
| Swachhtta Hi Seva                       | NSS                                              | UNIVERSITY                    | 2023-2024                  | 49                                                              |
| World Heart Day                         | NSS                                              | UNIVERSITY                    | 2023-2024                  | 48                                                              |
| Unity Run                               | NSS                                              | UNIVERSITY                    | 2023-2024                  | 79                                                              |
| Tree Plantation                         | NSS                                              | UNIVERSITY                    | 2023-2024                  | 41                                                              |
| Blood Donation                          | NSS                                              | UNIVERSITY                    | 2023-2024                  | 26                                                              |
| Mera phela vote desh ke Liye<br>Abhiyan | NSS                                              | UNIVERSITY                    | 2023-2024                  | 41                                                              |
| Jal Jagruti Abhiyan                     | NSS                                              | UNIVERSITY                    | 2023-2024                  | 43                                                              |
| Asha Ka Diya                            | Rotaract club of Godavari                        | Lighting up lives<br>together | 2023-2024                  | 15                                                              |
| Old cloth Distribution                  | Rotaract club of Godavari                        | Social<br>Awareness           | 2023-2024                  | 12                                                              |
| Aids Awareness                          | Rotaract club of Godavari                        | Health<br>Awareness           | 2023-2024                  | 20                                                              |
|                                         |                                                  |                               |                            | 462                                                             |