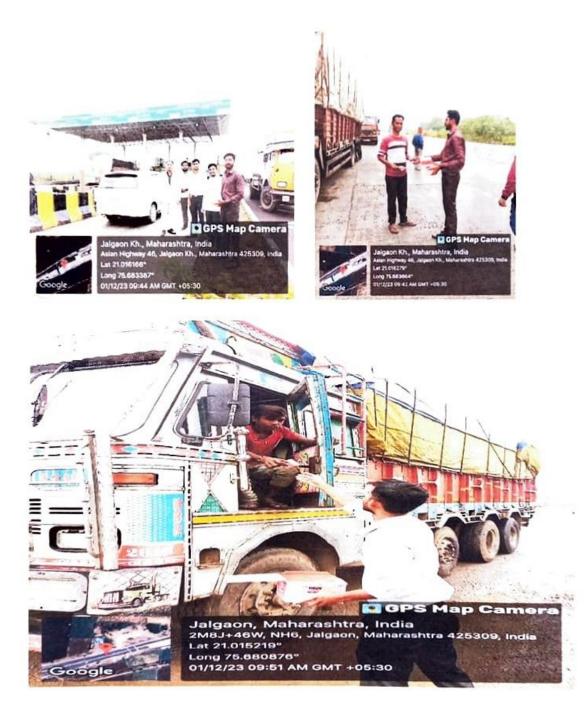

### Report on " Aids Awareness"

Date: - 1/12/2023

Report on " Aid Awareness"

Venue: - Bhusawal Highway Toll.

Event Name: - "world Aids Day"

Organized by: - Rotaract Club of Godavari Elite from Godavari college of engineering, Jalgaon

On the occasion of World AIDS Day, the Department of Godavari college of engineering, Jalgaon collaboration with Godavari Rotaract Wing, conducted awareness program among Truck Drivers on NH 6 Bombay – Nagpur Highway the faculties and students of Management College educated prevention of HIV inspection to the Drivers, at the end of the program free 500 Condom distribution done on this special program.

Under this activity Retractors Distributed condoms to people Team of 20 Retractors worked on this social cause.

Rotaract Club C-Ordinator: Prot. Ruchi O. Pardeshi

President of Rotaract club: Ms. Vaishanvi Choudhary