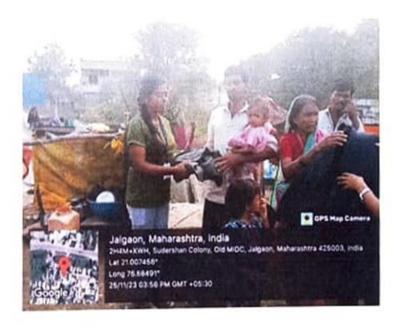

#### **Report on Old Clothes Donation**

Organized by: - Rotaract club of Godavari Elite. Retractors from Godavari College of Engineering, Jalgaon.

Venue:- Kalinka Mata Temple near, Jalgaon

Objective of the Event: Our objective is to uplift and empower the impoverished community within our society, who are deprived of even the most fundamental necessities like clothing.

Date: - 25/11/2023

#### CLOTHDONATION DRIVE

#### Help to Needy People this Winter.

Rotaract Club of Godavari Elite organized "old clothes Donation Drive" on 25h November 2023. After Cleaning and Sorting of collected clothes, The Distribution was carried successfully.

A Clothes Donation Drive is organized by Retractors from Godavari College of Engineering, Jalgaon. Under this activity Retractors Distributed clothes to people nearby Kalinka Mata Temple Near Jalgaon. Team of 12 Retractors worked on this social cause.