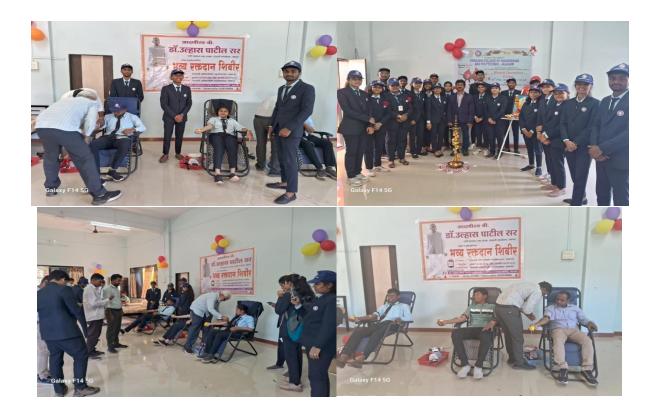

| Objectives                                                                                       | To create awareness about the significance of voluntary blood donation and encourage people to donate blood regularly.                                           |
|--------------------------------------------------------------------------------------------------|------------------------------------------------------------------------------------------------------------------------------------------------------------------|
| Benefits in terms of<br>learning/skill/knowledge<br>development                                  | Provide safe and quality blood and blood components collected from voluntary donors, round the clock, at affordable cost to the general public and free of cost. |
| Program Coordinator (S)                                                                          | Prof. Velchand Hole                                                                                                                                              |
| Start Date: 23/02/2024<br>End Date: 23/02/2024                                                   | Time: 7.30 am onwards                                                                                                                                            |
| Total Duration of Activity in Hrs.                                                               | 4 hrs                                                                                                                                                            |
| Schedule:                                                                                        | 07.30 am onwards college campus                                                                                                                                  |
| Mode of Conduct:                                                                                 | Offline                                                                                                                                                          |
| Speaker:                                                                                         | Topic:                                                                                                                                                           |
| Speaker Profile:                                                                                 |                                                                                                                                                                  |
| Key Learning and Take-Away:                                                                      | To save someone's life                                                                                                                                           |
| No. of Students Participants:<br>No. of Faculties Participants:<br>No. of External Participants: | Students – 26<br>Faculty –Nil<br>Nil                                                                                                                             |
| Total Expenditure:                                                                               | Nil                                                                                                                                                              |
| Photograph:                                                                                      | Photographs attached                                                                                                                                             |
| Facebook URL:                                                                                    |                                                                                                                                                                  |
| Video URL:                                                                                       |                                                                                                                                                                  |