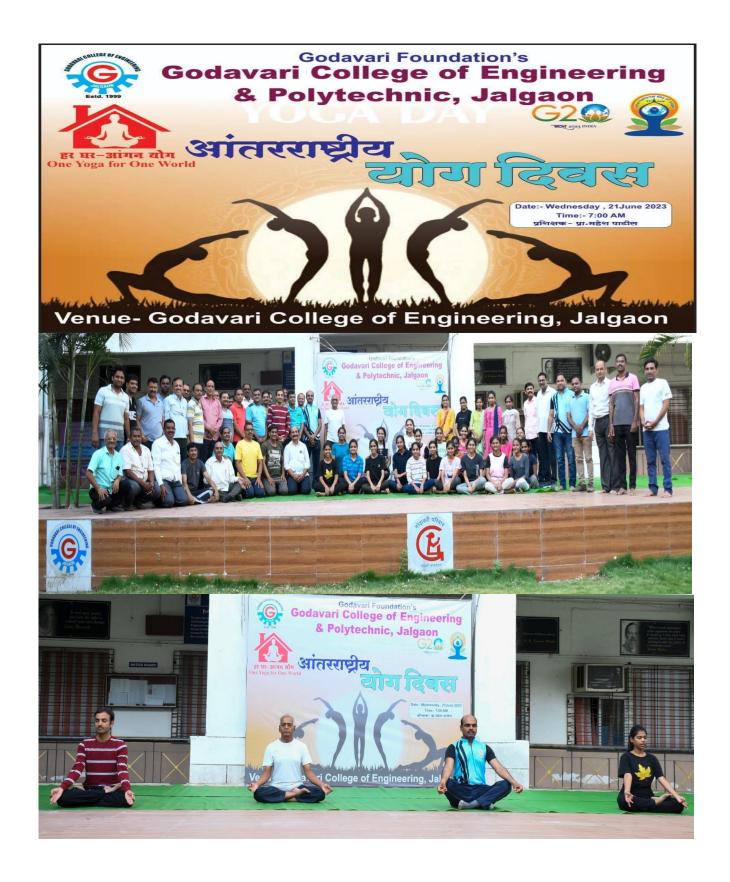

|  |
|                    | https://www.facebook.com/photo.php?fbid=724030913066559&set=pb.1<br>000637897112442207520000&type=3                                                                                                                                                                                                                                                |  |

#### Number of students present:

**Total Count** 

# SUPER COLLEGE OF ENGINEER

#### Godavari Foundation's Godavari College of Engineering & polytechnic, Jalgaon

P-51, Additional MIDC, M-Sector, Bhusawal Road, Jalgaon 425001 (M.S.) Phone No:- 0257-2212999, 2213500, 2270451 Fax :- 0257-2212998 E-mail: gcoe1999@gmail.com, Web site address: www.gfgcoejal.ac.in





#### Godavari Foundation's Godavari College of Engineering & polytechnic, Jalgaon

P-51, Additional MIDC, M-Sector, Bhusawal Road, Jalgaon 425001 (M.S.) Phone No:- 0257-2212999, 2213500, 2270451 Fax :- 0257-2212998 E-mail: gcoe1999@gmail.com, Web site address: www.gfgcoejal.ac.in

116/202 class 1) Nillsh Chardharry R 2) shushi kung Sugankh heyun 3) Nikesh Vali R Shradaha K Wa h) sunil. Dhale Spr allight D' Nitin Bhole Cb O Dr. S. N. Bhole - Paty Prof. L. B. Putil Bator M. Chaullong B) My V.D. Chaushar All 5) Peof. T.R. shimpi TRAP! (0) Atra A. Barra 39 1) Prushant D. Shingi Zhing 13 Amit V. Mheskar comos B K.M. Mahojan Tim Anil Haruuku Railendra w Patin Sunil Kokate. 12) Nitin R. Patil Nam 15 Ro. Kape Rakda (6) Pravin S. Patil - Bubi 7) Beepak K. Zambase -Bundroe 1) Tushar A. Koli - Il