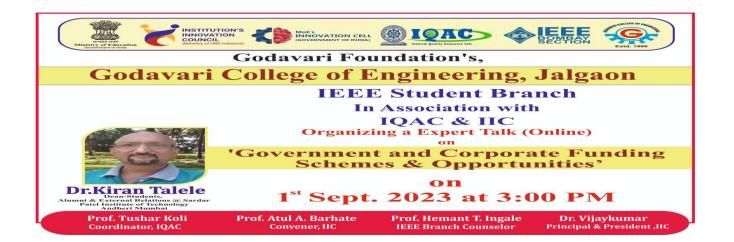

#### **Report on Program Seminar/Guest Lecture/Special Lecture**

Online Seminar on Government and Corporate Funding Schemes and Opportunities Organized by: IEEE Student Branch, GF's Godavari College of Engineering, Jalgaon Under the aegis of: IQAC and IIC

We are delighted to invite you to an insightful online seminar on "Government and Corporate Funding Schemes and Opportunities". This seminar aims to provide valuable information and guidance on securing funding for various projects and initiatives.

Seminar Details: Date: Friday, 1st September 2023 Time: 3:00 PM onwards Platform: Google Meet Google Meet Link: Join the Seminar Present No .20 Who Can Attend:

Diploma & Engineering Students Research Scholars Faculty Members Resource Person:

Dr. Kiran Talele Dean - Students, Alumni & External Relations Sardar Patel Institute of Technology, Andheri, Mumbai Regards:

Prof. Tushar Koli Coordinator, IQAC

Prof. Atul A. Barhate Convener, Institution's Innovation Council (IIC)

Prof. Hemant T. Ingale Academic Dean, Vice President - Institution's Innovation Council (IIC) Branch Counselor, IEEE Student Branch

Dr. Vijaykumar Principal & President, Institution's Innovation Council (IIC)