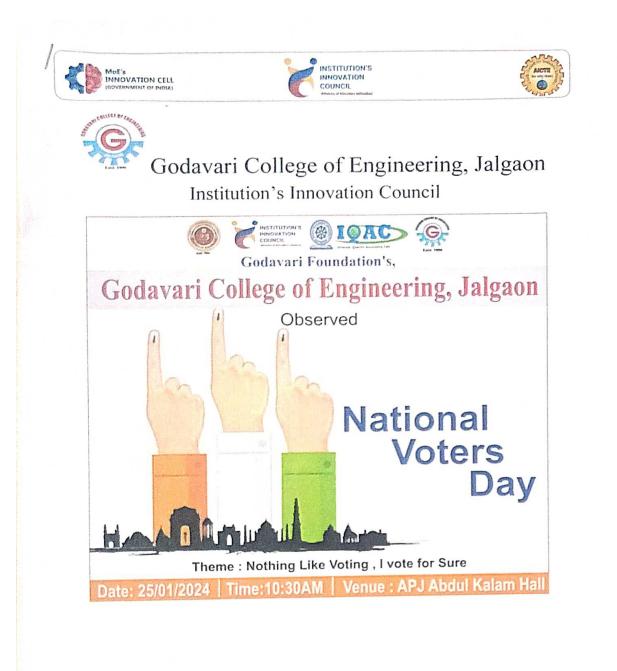

998 E-mail: gcoe1999@gmail.com, Web site address: www.gfgcoejal.ac.in





P-51, Additional MIDC, M-Sector, Bhusawal Road, Jalgaon 425001 (M.S.) Phone No:- 0257-2212999, 2213500, 2270451 Fax :- 0257-2212998 E-mail: gcoe1999@gmail.com, Web site address: www.gfgcoejal.ac.in





**Godavari College of Engineering & polytechnic, Jalgaon** P-51, Additional MIDC, M-Sector, Bhusawal Road, Jalgaon 425001 (M.S.) Phone No:- 0257-2212999, 2213500, 2270451 Fax :- 0257-2212998 E-mail: gcoe1999@gmail.com, Web site address: www.gfgcoejal.ac.in





**Godavari College of Engineering & polytechnic, Jalgaon** P-51, Additional MIDC, M-Sector, Bhusawal Road, Jalgaon 425001 (M.S.) Phone No:- 0257-2212999, 2213500, 2270451 Fax :- 0257-2212998 E-mail: gcoe1999@gmail.com, Web site address: www.gfgcoejal.ac.in







| Ove                                                             | erall Report of The Activity                                                                                                                                                                                                     |
|-----------------------------------------------------------------|----------------------------------------------------------------------------------------------------------------------------------------------------------------------------------------------------------------------------------|
| Activity Name                                                   | NamoNavmatdataSammelan