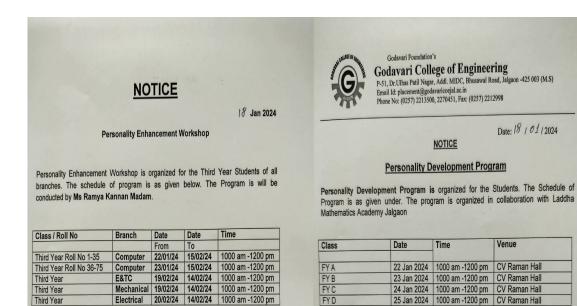

personal life.                                  |
|                                                                                                                                       |
|                                                                                                                                       |
| FB LINK <u>https://www.facebook.com/gfgcoej</u>                                                                                       |

Number of students present:

**Total Count 79** 



#### Godavari Foundation's Godavari College of Engineering & polytechnic, Jalgaon

P-51, Additional MIDC, M-Sector, Bhusawal Road, Jalgaon 425001 (M.S.) Phone No:- 0257-2212999, 2213500, 2270451 Fax :- 0257-2212998 E-mail: gcoe1999@gmail.com, Web site address: www.gfgcoejal.ac.in



Workshop related charges will be borne by college. The workshop is offered to students at no cost.

Student attendance is compulsory. Student remain absent even for one day will be discontinued /debarred from attending further sessions.

All students should be seated by 0955 hrs at APJ Abdul Kalam Seminar Hall

Dr Vijaykumar Wankhede

25 Jan 2024 1000 am -1200 pm CV Raman Hall

29 Jan 2024 1000 am -1200 pm CV Raman Hall

30 Jan 2024 1000 am -1200 pm CV Raman Hall

31 Jan 2024 1000 am -1200 pm CV Raman Hall

01 Feb 2024 1000 am -1200 pm CV Raman Hall

Workshop related charges will be borne by college. Workshop is offered to at no cost.

PHINCIPAL Gettingipatollege of Engineering Jalgaon.(M.S.)

Why Dr Vijaykumar Wankhede

Third Year





Dr Vijaykumar Aari Patil PRINCIPAL Principal Colleg