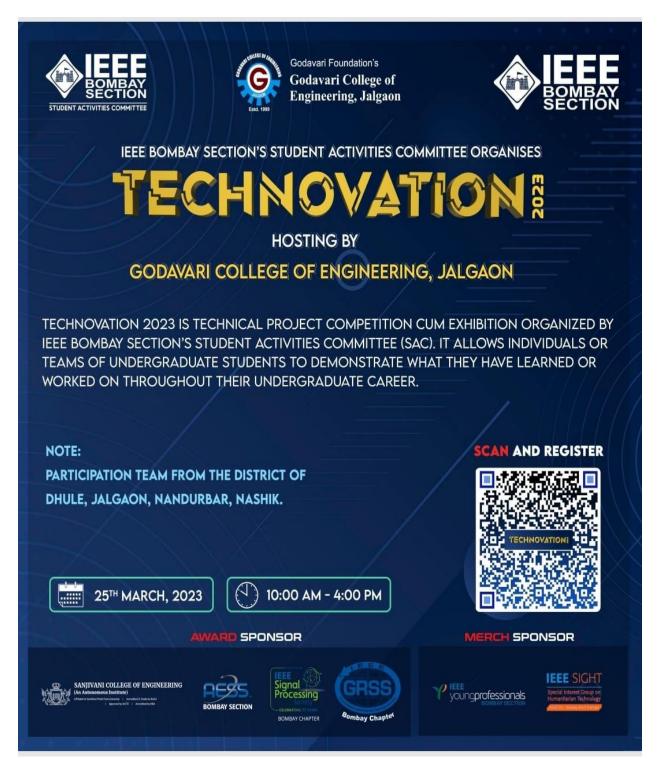

# IEEE Bombay Section SAC Sponsored "Technovation-2023" 25 March, 2023

IEEE BS Student Activities Committee (SAC) Has Organized Technovation-2k23, Hosted By Gf's Godavari College Of Engineering, Jalgaon. Technovation-2023 Is A Technical Project Competition Cum Exhibition. It Allows Individuals Or Teams Of Undergraduate Students To Demonstrate What They Have Learnt Or Worked On Throughout Their Undergraduate Career. Participation Team Was From The District Of Dhule, Jalgaon, Nandurbar, Nashik.

Date: 25<sup>TM</sup> MARCH, 2023 @ 10:00 AM - 4:00 PM

#### 125 students, 34 projects

Participation Fees for IEEE Members = Rs. 100/-Participation Fees for Non-IEEE Members = Rs. 300/-

Important Dates: Last Date of Registration: 22 March, 2023 Competition and Exhibition Date: 25 March 2023. Registration Link: <u>https://docs.google.com/forms/d/e/1FAIpQLScS\_GoM9qaa4PwqZv9IqqYgXMFhzcS4Vd9NOMORm1II17</u> <u>EXmg/viewform</u>