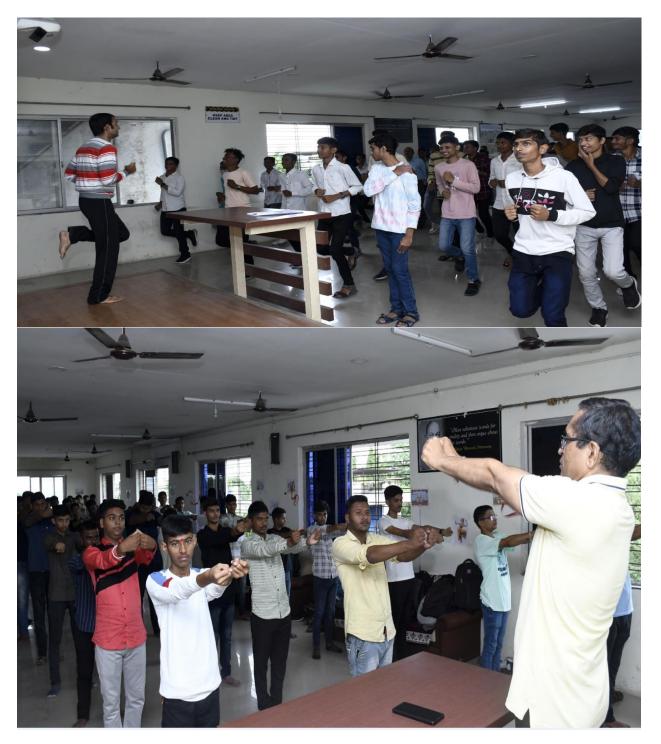

# **Event :4 Importance of Yoga**

### Date: 24/8/2023

In the morning session students were gathered at Mini lawn for yoga. In this session information and importance about yoga was given by Prof. M. N. Patil.