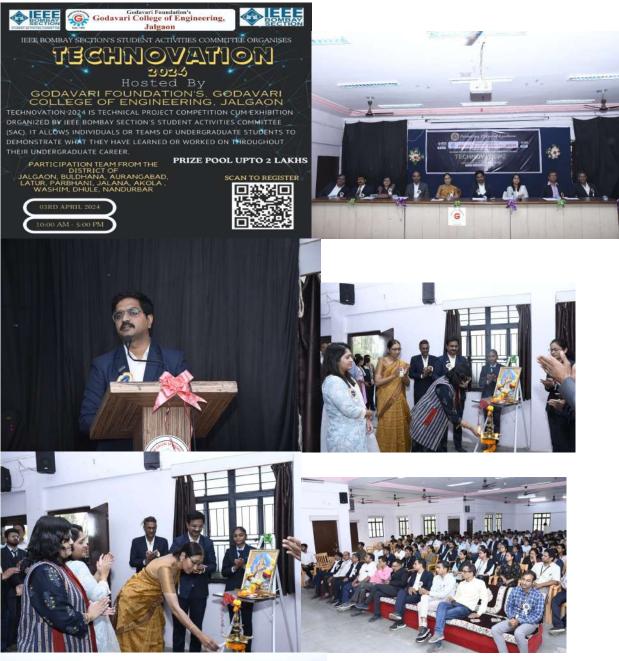

# Godavari Foundation's GODAVARI COLLEGE OF ENGINEERING, JALGAON

P-51, Addl.MIDC, Bhusawal Road, Jalgaon-425003

| 27. Maharashtra State Literature and Cultural Association organises state level environment literature conference 2024 | 5   | 26/02/2024                     | https://www.gfgcoe.in/naac-aqar-2023-24/ |
|------------------------------------------------------------------------------------------------------------------------|-----|--------------------------------|------------------------------------------|
| 28. One week workshop on MATLAB Electrical by Prof<br>Amit V. Mhaskar                                                  | 31  | 11/03/2024<br>to<br>15/03/2024 | https://www.gfgcoe.in/naac-aqar-2023-24/ |
| 29. My research & carrier journey by Dr Vijaykumar Sonawane 22112023                                                   | 30  | 22/11/2023                     | https://www.gfgcoe.in/naac-aqar-2023-24/ |
| 30. Phoenix 2k24                                                                                                       | 591 | 22/02/2024                     | https://www.gfgcoe.in/naac-aqar-2023-24/ |
| 31. Prakalp 2K24                                                                                                       | 4   | 17/04/2024                     | https://www.gfgcoe.in/naac-aqar-2023-24/ |
| 32. Expert talk on Renewable energy power plants (Biomass Based)                                                       | 26  | 11-10-2023                     | https://www.gfgcoe.in/naac-aqar-2023-24/ |
| 33. Live streaming of foundation lying ceremony of three semiconductor facilities                                      | 24  | 13/03/2024                     | https://www.gfgcoe.in/naac-aqar-2023-24/ |
| 34. Session on SIH 2023                                                                                                | 32  | 9-4-2024                       | https://www.gfgcoe.in/naac-aqar-2023-24/ |
| 35. The IEEE Bombay Section organizes a state-level project competition and exhibition (Technovation)                  | 120 | 3-4-2024                       | https://www.gfgcoe.in/naac-aqar-2023-24/ |
| 36. One week internship workshop on core Electricals & Electronics 01/02/2024 to 07/02/2024                            | 120 | 01/02/2024<br>to<br>07/02/2024 | https://www.gfgcoe.in/naac-aqar-2023-24/ |