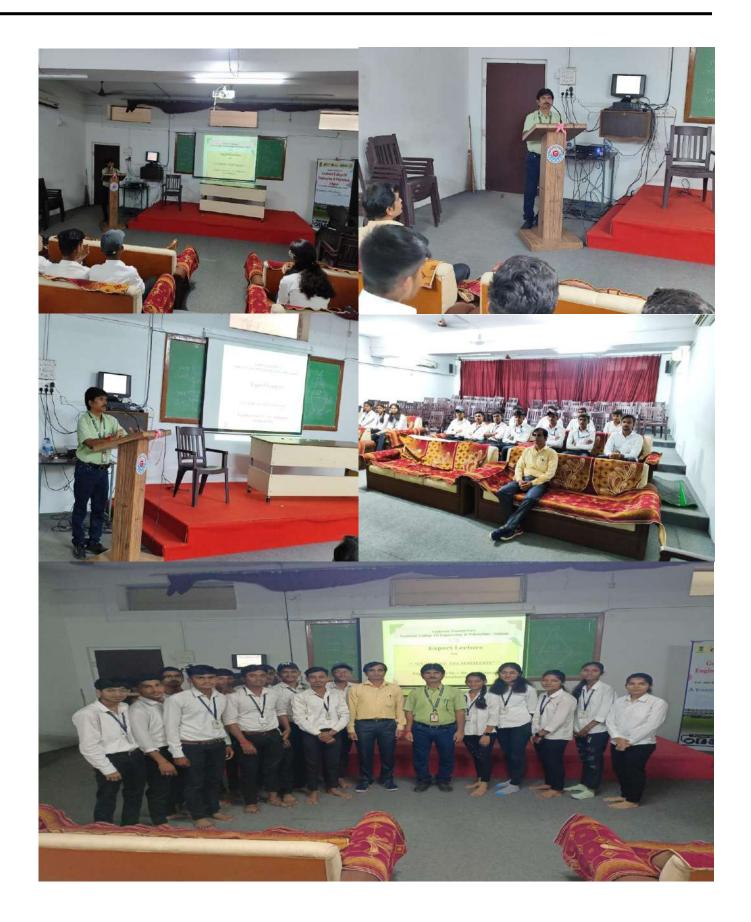

#### Report on Program Seminar/Guest Lecture/Special Lecture

| Name of<br>Program | About AI & DS by Dr.Anilkumar Vishwakarma                                                                                                                                                                       |
|--------------------|-----------------------------------------------------------------------------------------------------------------------------------------------------------------------------------------------------------------|
| Year               | 2023-2024                                                                                                                                                                                                       |
| Date:              | 25/04/2024                                                                                                                                                                                                      |
|                    | Program on - AI & DS by Dr.Anilkumar Vishwakarma introduction & details about AI& DS,newly developed technologies etc.  FB LINK <a href="https://www.facebook.com/gfgcoej">https://www.facebook.com/gfgcoej</a> |

#### **Number of students present:**

| <b>Total Count</b> | 44 |
|--------------------|----|
|                    |    |