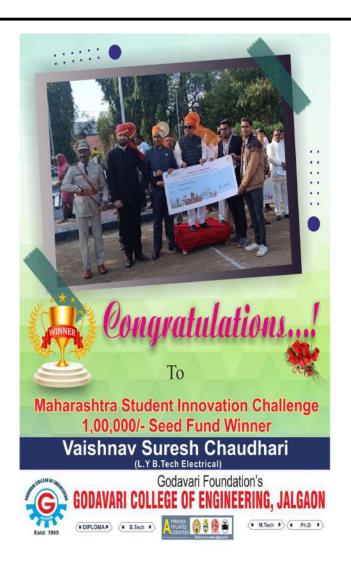

Godavari College of Engineering & polytechnic, Jalgaon
P-51, Additional MIDC, M-Sector, Bhusawal Road, Jalgaon 425001 (M.S.)
Phone No:- 0257-2212999, 2213500, 2270451 Fax:- 0257-2212998
E-mail: gcoe1999@gmail.com, Web site address: www.gfgcoejal.ac.in

### Dr. Babasaheb Ambedkar Technological University, Lonere