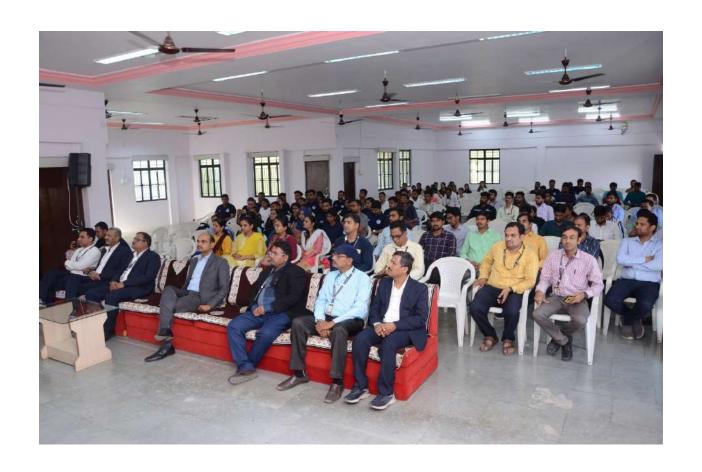

#### Report on Program Seminar/Guest Lecture/Special Lecture

| Name of<br>Program | About AI & DS by Dr.Anilkumar Vishwakarma                                                                                                                                                                       |
|--------------------|-----------------------------------------------------------------------------------------------------------------------------------------------------------------------------------------------------------------|
| Year               | 2023-2024                                                                                                                                                                                                       |
| Date:              | 25/04/2024                                                                                                                                                                                                      |
|                    | Program on - AI & DS by Dr.Anilkumar Vishwakarma introduction & details about AI& DS,newly developed technologies etc.  FB LINK <a href="https://www.facebook.com/gfgcoej">https://www.facebook.com/gfgcoej</a> |

#### **Number of students present:**

| <b>Total Count</b> | 44 |
|--------------------|----|
|                    |    |