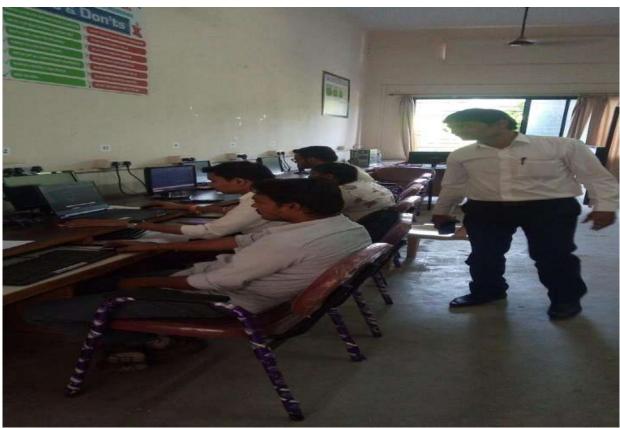

# Godavari College of Engineering, Jalgaon Institution's Innovation Council

Sem:- VI Thrust area :- Workshop

| bjectives                    | A Brief Introduction to GitHub All Projects Related Activity do in GitHub |
|------------------------------|---------------------------------------------------------------------------|
| •                            | All Projects Related Activity do in GitHub                                |
| enefits in terms of          |                                                                           |
|                              | Main Benefits of GitHub, Creating account in GitHub,                      |
| arning/skill/knowledge       | How to add remote repository into local repository.                       |
| evelopment                   | also used various command into Git tools                                  |
| rogram Coordinator (S)       | Prof Yogesh Fengade & Prof Prashant Shimpi (Asst.                         |
|                              | Professor, Computer Engineering Department)                               |
| •                            | Time: 10.00 am onwards                                                    |
| nd Date: 26 April 2024       |                                                                           |
| sear Baracion or Accivity in | 12 Hours                                                                  |
| rs.                          |                                                                           |
|                              | Inauguration, Presentation, Hands On, Vote of Thanks                      |
| ioue or corrugation          | Offline                                                                   |
| peaker: Mr. Yogesh Fengade   | A Brief Introduction to GitHub                                            |
| and an Dunfile.              | Anat Dunfanna of Code and Callege of Funite and a                         |
|                              | Asst.Professor of Godavari College of Engineering,                        |
|                              | Computer department                                                       |
| ,                            | Students are able to developed ideas & project with                       |
| ways:                        | GitHub                                                                    |
| o. of Students Participants: | Students = 78                                                             |
|                              | Faculties = 01                                                            |
|                              | External Participants : Nil                                               |
|                              | Nil                                                                       |
| •                            | Photographs attached                                                      |
|                              | https://www.facebook.com/gfgcoej/posts/pfbid02Qji                         |
|                              | DsiJvqsHhpTTMQBFyEU3cYCwcZEvKL6fF7hXJVmTtgtU                              |
|                              | d7aEzSWXCCSuHB8e5l                                                        |
| deo URL:                     |                                                                           |