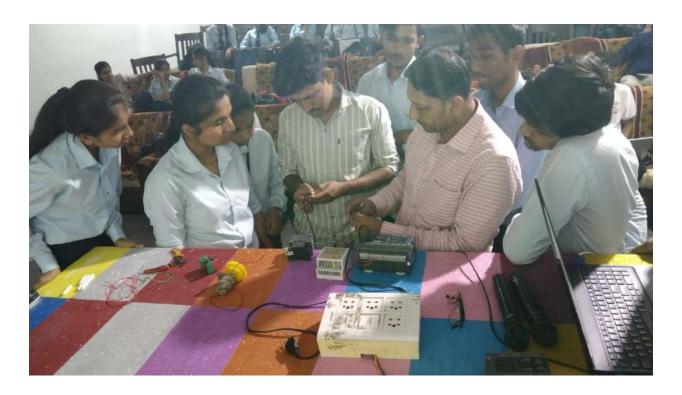

#### Report on Program Seminar/Guest Lecture/Special Lecture

| Name of<br>Program | About AI & DS by Dr.Anilkumar Vishwakarma                                                                                                                                                                       |
|--------------------|-----------------------------------------------------------------------------------------------------------------------------------------------------------------------------------------------------------------|
| Year               | 2023-2024                                                                                                                                                                                                       |
| Date:              | 25/04/2024                                                                                                                                                                                                      |
|                    | Program on - AI & DS by Dr.Anilkumar Vishwakarma introduction & details about AI& DS,newly developed technologies etc.  FB LINK <a href="https://www.facebook.com/gfgcoej">https://www.facebook.com/gfgcoej</a> |