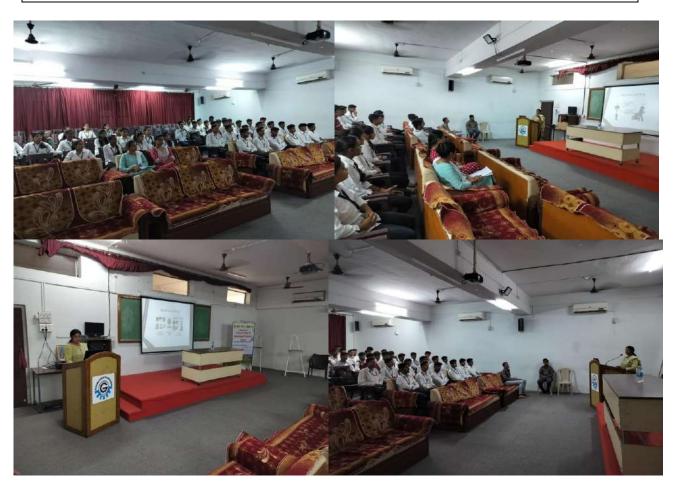

# Godavari College of Engineering, Jalgaon Institution's Innovation Council

Sem:- VI Thrust area :- Workshop

| bjectives                    | A Brief Introduction to GitHub All Projects Related Activity do in GitHub |
|------------------------------|---------------------------------------------------------------------------|
| •                            | All Projects Related Activity do in GitHub                                |
| enefits in terms of          |                                                                           |
|                              | Main Benefits of GitHub, Creating account in GitHub,                      |
| arning/skill/knowledge       | How to add remote repository into local repository.                       |
| evelopment                   | also used various command into Git tools                                  |
| rogram Coordinator (S)       | Prof Yogesh Fengade & Prof Prashant Shimpi (Asst.                         |
|                              | Professor, Computer Engineering Department)                               |
| •                            | Time: 10.00 am onwards                                                    |
| nd Date: 26 April 2024       |                                                                           |
| sear Baracion or Accivity in | 12 Hours                                                                  |
| rs.                          |                                                                           |
|                              | Inauguration, Presentation, Hands On, Vote of Thanks                      |
| ioue or corrugation          | Offline                                                                   |
| peaker: Mr. Yogesh Fengade   | A Brief Introduction to GitHub                                            |
| and an Dunfile.              | Anat Dunfanna of Code and Callege of Funite and a                         |
|                              | Asst.Professor of Godavari College of Engineering,                        |
|                              | Computer department                                                       |
| ,                            | Students are able to developed ideas & project with                       |
| ways:                        | GitHub                                                                    |
| o. of Students Participants: | Students = 78                                                             |
|                              | Faculties = 01                                                            |
|                              | External Participants : Nil                                               |
|                              | Nil                                                                       |
| •                            | Photographs attached                                                      |
|                              | https://www.facebook.com/gfgcoej/posts/pfbid02Qji                         |
|                              | DsiJvqsHhpTTMQBFyEU3cYCwcZEvKL6fF7hXJVmTtgtU                              |
|                              | d7aEzSWXCCSuHB8e5l                                                        |
| deo URL:                     |                                                                           |