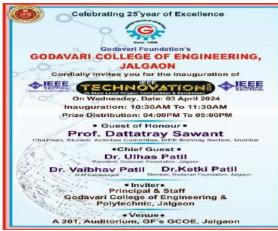

ी कार्यक्रमाच्या अस्त्री अन्तर्शस पाटील सर व सरस्य इं. केतर्नश पाटील मंडिम यांनी कीतुक केले व सहभागी विद्याच्यांना शुभेच्छा दिल्ला. कार्यक्रमाच्या उद्यादन व समार्गप प्रतिणा युवसंज्ञालन नीलाश्री बढ़े प्रत्या एरील, कीन्नक पाटील, हेमाझी गयं, हमांगी बावा च क्रिक्निम पाटील यांचिवा



## Godavari College of Engineering & polytechnic, Jalgaon

P-51, Additional MIDC, M-Sector, Bhusawal Road, Jalgaon 425001 (M.S.) Phone No:- 0257-2212999, 2213500, 2270451 Fax:- 0257-2212998 E-mail: gcoe1999@gmail.com, Web site address: www.gfgcoejal.ac.in







## Godavari College of Engineering & polytechnic, Jalgaon

P-51, Additional MIDC, M-Sector, Bhusawal Road, Jalgaon 425001 (M.S.) Phone No:- 0257-2212999, 2213500, 2270451 Fax:- 0257-2212998 E-mail: gcoe1999@gmail.com, Web site address: www.gfgcoejal.ac.in















# Godavari College of Engineering, Jalgaon.

## **Institution's Innovation Council**

Semester 1

Thrust area: Work Shop

**Ouarter 2** 





|