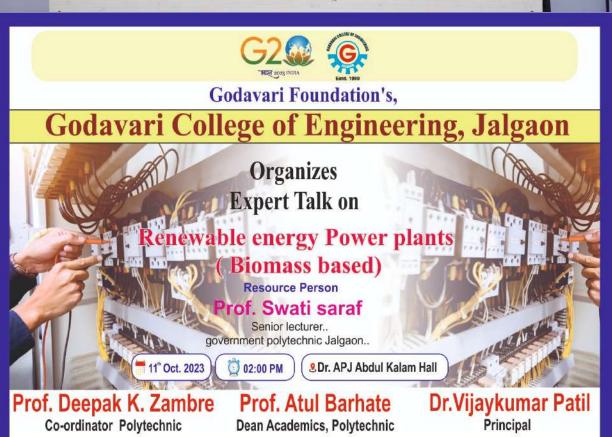

As per the rules prescribed the Institute level "Aavishkar 2024" competition is being organized on 3rd

Venue: APJ Abdul Kalam Hall (Seminar Hall) & ExTC Department (Advance communication Lab No.B-110 ) Time: 10.30 am Onwards.