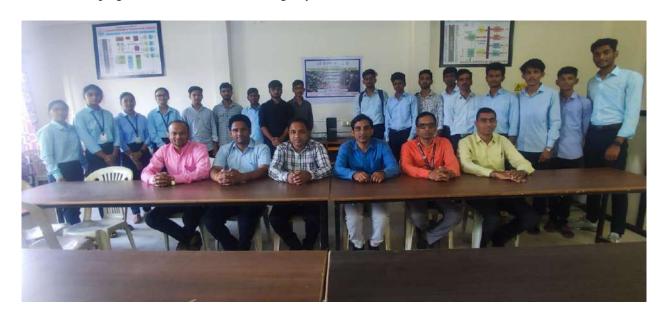

#### Report on Program Seminar/Guest Lecture/Special Lecture

| Name of<br>Program | About AI & DS by Dr.Anilkumar Vishwakarma                                                                                                                                                                       |
|--------------------|-----------------------------------------------------------------------------------------------------------------------------------------------------------------------------------------------------------------|
| Year               | 2023-2024                                                                                                                                                                                                       |
| Date:              | 25/04/2024                                                                                                                                                                                                      |
|                    | Program on - AI & DS by Dr.Anilkumar Vishwakarma introduction & details about AI& DS,newly developed technologies etc.  FB LINK <a href="https://www.facebook.com/gfgcoej">https://www.facebook.com/gfgcoej</a> |

#### **Number of students present:**

| <b>Total Count</b> | 44 |
|--------------------|----|
|                    |    |