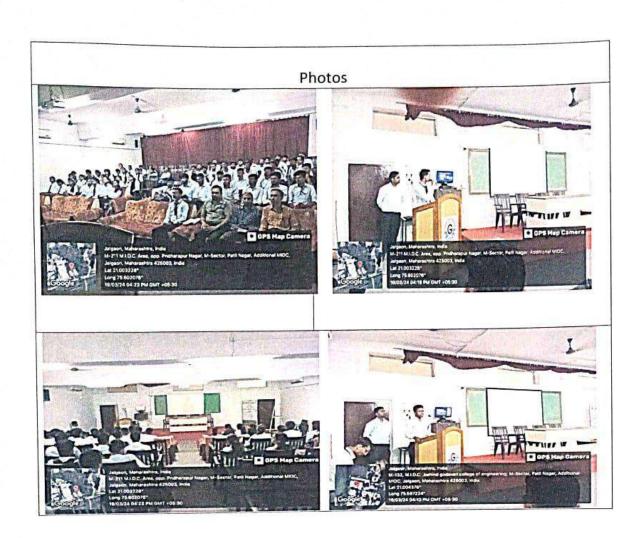

|               |

9





#### A Report on

# "Inauguration Ceremony of embedded Hub"

Organized by Institution's Innovation Cell (IIC), Internal Quality Assurance Cell (IQAC) of GF's Godavari College of Engineering, Jalgaon.

29 and 30 April, 2024

#### **Registration link:**

https://forms.gle/SDXciJ6fWb85z3Zy6

#### WhatsApp group joining link:

https://chat.whatsapp.com/DTIjDTFvn54DgwwVi8ZAzz

"embedded Hub" - a platform for passionate learners to experiment, explore & create with innovative ideas through technology under the Theme - Learn, Collaborate & Innovate.



#### Vision:

To be a leading focal point of training & innovation in embedded system & allied fields and to train the next 'G' problem solvers who will cultivate the future of technology.

#### Mission:

To enhance the knowledge and expertise