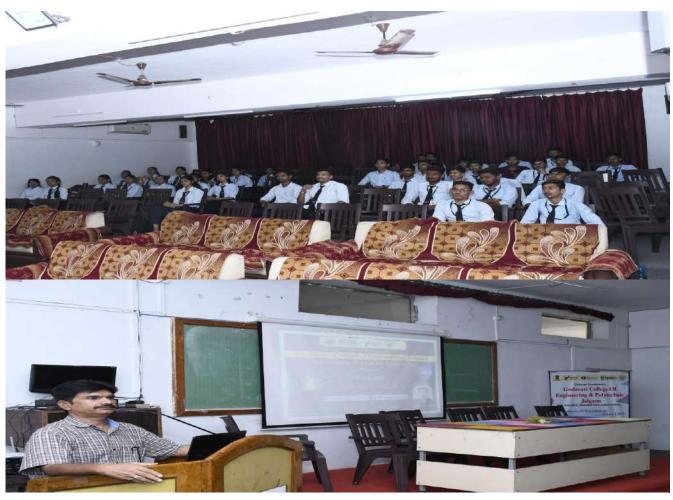

#### Report on Program Seminar/Guest Lecture/Special Lecture

| Name of<br>Program | About AI & DS by Dr.Anilkumar Vishwakarma                                                                                                                                                                       |
|--------------------|-----------------------------------------------------------------------------------------------------------------------------------------------------------------------------------------------------------------|
| Year               | 2023-2024                                                                                                                                                                                                       |
| Date:              | 25/04/2024                                                                                                                                                                                                      |
|                    | Program on - AI & DS by Dr.Anilkumar Vishwakarma introduction & details about AI& DS,newly developed technologies etc.  FB LINK <a href="https://www.facebook.com/gfgcoej">https://www.facebook.com/gfgcoej</a> |

#### **Number of students present:**

| <b>Total Count</b> | 44 |
|--------------------|----|
|                    |    |