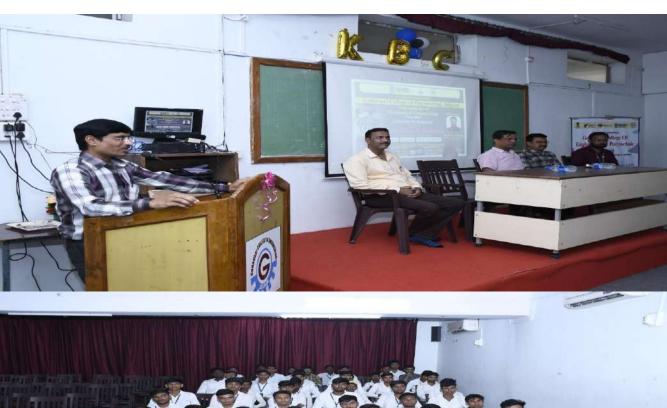

#### Report on Program Seminar/Guest Lecture/Special Lecture

| Name of<br>Program | About AI & DS by Dr.Anilkumar Vishwakarma                                                                                                                                                                       |
|--------------------|-----------------------------------------------------------------------------------------------------------------------------------------------------------------------------------------------------------------|
| Year               | 2023-2024                                                                                                                                                                                                       |
| Date:              | 25/04/2024                                                                                                                                                                                                      |
|                    | Program on - AI & DS by Dr.Anilkumar Vishwakarma introduction & details about AI& DS,newly developed technologies etc.  FB LINK <a href="https://www.facebook.com/gfgcoej">https://www.facebook.com/gfgcoej</a> |

#### **Number of students present:**

| <b>Total Count</b> | 44 |
|--------------------|----|
|                    |    |