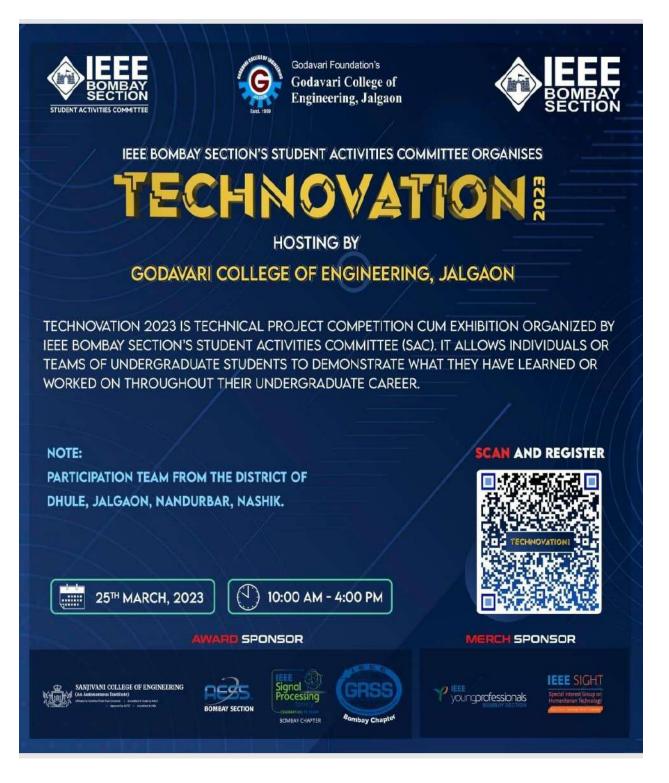

very important for the engineering professionals how they represent their selves to other in their respective fields as quoted by Dr. Dattatray Sawant. Everyone is

having his sixth sense, his own ideation, his own creative thinking. And this platform is made available to engineering technocrats to show up their ideology through their project work. They need to be focus on consistent hard work & perseverance This could be a good start of preparing world personality through such valuable project competitions and students must grab this opportunity of become a master mind as advised by Hon. Dr. Ulhas Patil sir – President, Godavari Foundation. Principal Dr. Vijaykumar Patil sir has elaborated the vision behind engineering professional institutes to take part in the mission of IEEE BS SAC.



| TECHNOVATION 2023  Sr. Name No.  Harshada Narendra Kshirsagar Ashwini Gajanan Chaudhari Prathmesh Ashok Kharche  Aditi Anil Khachane  TECHNOVATION 2023  Godavari College Name Ph. No.  860032662 Engineering Jalgaon  876641959 930715809 | system.                        |
|--------------------------------------------------------------------------------------------------------------------------------------------------------------------------------------------------------------------------------------------|--------------------------------|
| 1 Harshada Narendra Kshirsagar Ashwini Gajanan Chaudhari Prathmesh Ashok Kharche 2 Aditi Anil Khachane Godavari College Of Engineering Jalgaon 876641959 930715809                                                                         | system.