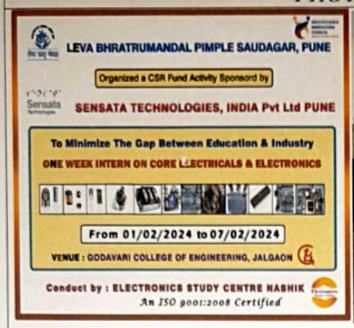

#### Schedule of Program

| SANA | Schedule of program                                                                                                                                                                                                                                                                                                                                                                             | Time     |
|------|-------------------------------------------------------------------------------------------------------------------------------------------------------------------------------------------------------------------------------------------------------------------------------------------------------------------------------------------------------------------------------------------------|----------|
|      | Friday 03/11/2023                                                                                                                                                                                                                                                                                                                                                                               |          |
| 1,   | Attival of Principal Dr.V (jaykumar Patil , Prof.H. F Ingale (Academic dean) Judges , all department lod, all Dean etc.                                                                                                                                                                                                                                                                         | 10,30 am |
| 1    | Dip prajwanlan by Principal Dr.V (jaykumar Patil , Prof.H.T Ingale (Academic dean )<br>Judges , T&P officer, all departmenthod, all Dean etc.                                                                                                                                                                                                                                                   | 10,35 am |
| 3.   | Welcome of Principal, Academic dean by anchor  1. Principal Dr.Vijaykumar Patil sir — Prof.Nemichand Saini GF's GCOE Jalgaon.  2. Welcome of 1. Prof.H.T Ingale (Academic dean )  2. Prof. R.V Patil Judge for Avishkar 2024  3. Prof. Madhuri Zawar Judge for Avishkar 2024  4. Prof. Tushar Koli Observar for Avishkar 2024  5. T&P officer, all departmentHod,all Dean,all participants etc. | 10.40 am |
| 4.   | Introduction of Avishkar 2024 by Avishkar 2024 program. Co-ordinator Prof Nemichand<br>Saini (Dept.of Electrical Engineering)                                                                                                                                                                                                                                                                   | 10.45 am |
| Š.   | Short speech of Principal Dr.Vijaykumar Patil GF's GCOE Jalgaon                                                                                                                                                                                                                                                                                                                                 | 10.50 am |
| 0,   | Announcement of participants with ID,Program venue by anchor                                                                                                                                                                                                                                                                                                                                    | 10,55 am |
| 7,   | Vote of Thanks (Inauguration program)                                                                                                                                                                                                                                                                                                                                                           | 11.00 am |
| 8.   | Presentation of participants at program venue.                                                                                                                                                                                                                                                                                                                                                  | 11.15 am |
| V,   | Prize distribution ceremony at Dr.A.P J Abdul Kalam Hall, GF's GCOE Jalgaon                                                                                                                                                                                                                                                                                                                     | 1.45 pm  |
| 10   | Valedictory & Vote of Thanks,                                                                                                                                                                                                                                                                                                                                                                   | 2,00 pm  |