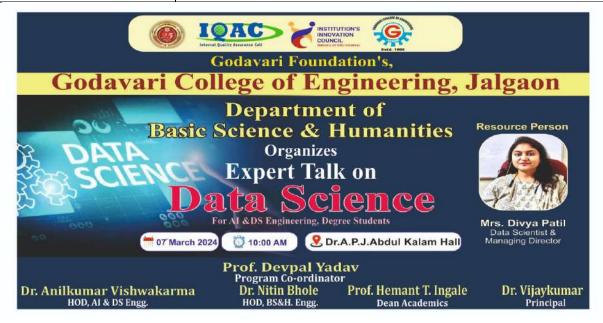

# Godavari Foundation's GODAVARI COLLEGE OF ENGINEERING, JALGAON

P-51, Addl.MIDC, Bhusawal Road, Jalgaon-425003

| Name of the workshop/ seminar                                                                                       | Number of<br>Participants | Date<br>From – To        | Link to the Activity report on the website |
|---------------------------------------------------------------------------------------------------------------------|---------------------------|--------------------------|--------------------------------------------|
| 1. About AI & DS by Dr. Anilkumar Vishwakarma                                                                       | 44                        | 4-25-2024                | https://www.gfgcoe.in/naac-aqar-2023-24/   |
| <ol> <li>A brief introduction about Github by Prof. Yogesh<br/>Fengade</li> </ol>                                   | 79                        | 25 to 26-05-<br>2024     | https://www.gfgcoe.in/naac-agar-2023-24/   |
| APPLICATION OF POWER ELECTRONICS IN<br>ELECTRICAL ENGG 2023                                                         | 36                        | 16 to 20-10-<br>2023     | https://www.gfgcoe.in/naac-agar-2023-24/   |
| 4. AVISHKAR 2023                                                                                                    | 63                        | 3-11-2023                | https://www.gfgcoe.in/naac-aqar-2023-24/   |
| 5. Basic IoT & Sensors Workshop By Prof.Nemichand Saini & Prof.Sachin Maheshri                                      | 31                        | 9-10-2023<br>to 10-10-23 | https://www.gfgcoe.in/naac-aqar-2023-24/   |
| 6. CAD COMPETITION BY MECH DEPT 2023 Mr. Hemant Nehete                                                              | 27                        | 10-6-2023                | https://www.gfgcoe.in/naac-aqar-2023-24/   |
| 7. CNC MACHINE WORKSHOP by Prof.KM MAHAJAN                                                                          | 23                        | 9-22-2023                | https://www.gfgcoe.in/naac-aqar-2023-24/   |
| 8. Technovation coordinator Prof.V.D Chaudhari                                                                      | 125                       | 3-15-2024                | https://www.gfgcoe.in/naac-aqar-2023-24/   |
| 9. DATA SCIENCES BY Miss. Divya Patil                                                                               | 53                        | 3-7-2024                 | https://www.gfgcoe.in/naac-aqar-2023-24/   |
| 10. Panel discussion on E Waste management                                                                          | 78                        | 19/03/2024               | https://www.gfgcoe.in/naac-aqar-2023-24/   |
| 11. Embedded Hub by ExTC department                                                                                 | 50                        | 29/04/2024               | https://www.gfgcoe.in/naac-aqar-2023-24/   |
| 12. Expert lecture by Prof. P. G Patil Mechanical Engg Dept.                                                        | 27                        | 11-8-2023                | https://www.gfgcoe.in/naac-aqar-2023-24/   |
| 13. Expert lecture by Prof. N. Y Chaudhary Comp. Engg Dept.                                                         | 27                        | 18/08/2023               | https://www.gfgcoe.in/naac-aqar-2023-24/   |
| <ol> <li>Expert lecture Current Technology by Prof. A. D</li> <li>Vishwakarma Hod AI &amp; DS Engg Dept.</li> </ol> | 14                        | 7-9-2023                 | https://www.gfgcoe.in/naac-aqar-2023-24/   |
| 15. Expert lecture by Prof. Nilesh Vani Hod Computer Engg Dept.                                                     | 33                        | 3-8-2023                 | https://www.gfgcoe.in/naac-aqar-2023-24/   |