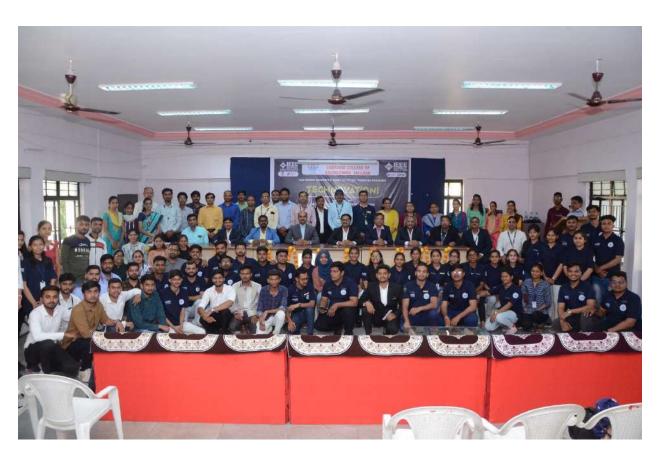

# Godavari College of Engineering, Jalgaon Institution's Innovation Council

Sem:- VI Thrust area :- Workshop

| bjectives                    | A Brief Introduction to GitHub All Projects Related Activity do in GitHub |
|------------------------------|---------------------------------------------------------------------------|
| •                            | All Projects Related Activity do in GitHub                                |
| enefits in terms of          |                                                                           |
|                              | Main Benefits of GitHub, Creating account in GitHub,                      |
| arning/skill/knowledge       | How to add remote repository into local repository.                       |
| evelopment                   | also used various command into Git tools                                  |
| rogram Coordinator (S)       | Prof Yogesh Fengade & Prof Prashant Shimpi (Asst.                         |
|                              | Professor, Computer Engineering Department)                               |
| •                            | Time: 10.00 am onwards                                                    |
| nd Date: 26 April 2024       |                                                                           |
| sear Baracion or Accivity in | 12 Hours                                                                  |
| rs.                          |                                                                           |
|                              | Inauguration, Presentation, Hands On, Vote of Thanks                      |
| ioue or corrugation          | Offline                                                                   |
| peaker: Mr. Yogesh Fengade   | A Brief Introduction to GitHub                                            |
| and an Dunfile.              | Anat Dunfanna of Code and Callege of Funite and a                         |
|                              | Asst.Professor of Godavari College of Engineering,                        |
|                              | Computer department                                                       |
| ,                            | Students are able to developed ideas & project with                       |
| ways:                        | GitHub                                                                    |
| o. of Students Participants: | Students = 78                                                             |
|                              | Faculties = 01                                                            |
|                              | External Participants : Nil                                               |
|                              | Nil                                                                       |
| •                            | Photographs attached                                                      |
|                              | https://www.facebook.com/gfgcoej/posts/pfbid02Qji                         |
|                              | DsiJvqsHhpTTMQBFyEU3cYCwcZEvKL6fF7hXJVmTtgtU                              |
|                              | d7aEzSWXCCSuHB8e5l                                                        |
| deo URL:                     |                                                                           |