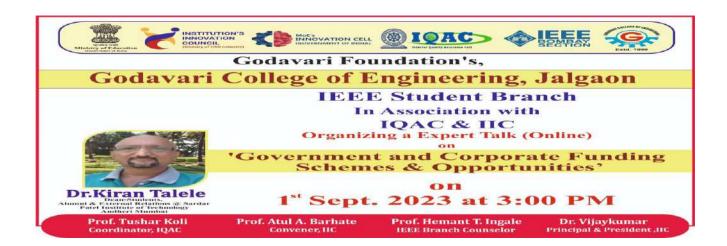

For good performance and size requirements in aircraft and defense advanced semiconductors such as (SiC) silicon carbide are being developed especially for this purpose to meet those requirements.

**FB LINK** -https://www.facebook.com/gfgcoej