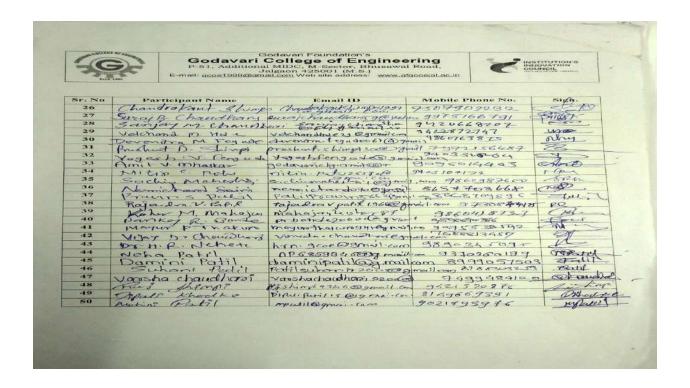

|                        | (3)       |
| 19     |                        | wanhan tagonile               |                        | 156       |
| 20     | Vaish navi Nastrale    | Vaistings wassing             | 866 98617 124          | 10        |
| 21     | Poola Dubey            | psdubey1999@mile              |                        | Physey    |
| 22     | Trupti P. Suryawanshi  | truptisuryawansh 12000gm      | Jun 93075868956        | - Tuyana  |
| 23     | Amita R. Mahajan.      | amitaman gan 1-11 Dum         |                        | APR       |
| 24     | Do Wyay Lumes Wanded   |                               |                        | myces     |
| 25     | Krishna 4. Posti)      | Krishing patrizzo 61277 20071 |                        | Cat is    |



### Day 1, Session 1:







|      | 50    |