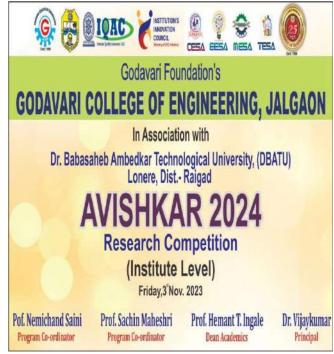

l be comprised of various types of programs and gestures. Therefore, we would like to get the help of your rich experiences in the various fields. I hope your guidance will help us get a better judgment and enrich our views in this field. Our committee will be very much grateful for your kind gesture and guidance.

We are extremely excited to get a positive reply from you.

Hope you will give us this opportunity to serve you.

Thank you very much,

**Event Coordinator** 

Prof. Nemichand Saini

College of Valgaon Valgaon (Valgaon) (Valgaon)

Dr. Vijaykumar Patil

ncipal

E-mail: gcoe1999@gmail.com Web Site: www.godavaricoejal.ac.in

https://m.facebook.com/story.php?story\_fbid=pfbid035teRvUqPn2Fc8TXjEXfgdZFazSK96iVTBTn5kGJ4Hqj5GTpLQ LAkBjYtJhVRtdYKl&id=100063789711244&mibextid=9R9pXO











M-132, M.I.D.C. ,behind godavari college of engineering, M-Sector, Patil Nagar, Additional MIDC, Jalgaon, Maharashtra 425003, India

 Latitude
 Longitude

 21.0043406°
 75.5971913°

 Local 11:39:37 AM
 Altitude 217 m

 GMT 06:09:37 AM
 Friday, 03.11.2023



M-132, M.I.D.C., behind godavari college of engineering, M-Sector, Patil Nagar, Additional MIDC, Jalgaon, Maharashtra 425003, India

| atitude           | Longitude         |
|-------------------|-------------------|
| 21.0043406°       | 75.5971913°       |
| Local 11:39:29 AM | Altitude 217 m    |
| GMT 06:09:29 AM   | Friday, 03.11.202 |



M-132, M.I.D.C. ,behind godavari college of engineering, M-Sector, Patil Nagar, Additional MIDC, Jalgaon, Maharashtra 425003, India

| Latitude          | Longitude          |
|-------------