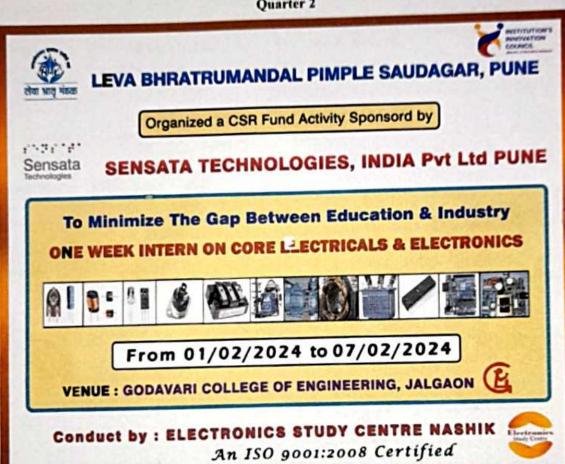

#### Schedule of Program

| SANA | Schedule of program                                                                                                                                                                                                                                                                                                                                                                             | Time     |
|------|-------------------------------------------------------------------------------------------------------------------------------------------------------------------------------------------------------------------------------------------------------------------------------------------------------------------------------------------------------------------------------------------------|----------|
|      | Friday 03/11/2023                                                                                                                                                                                                                                                                                                                                                                               |          |
| 1,   | Attival of Principal Dr.V (jaykumar Patil , Prof.H. F Ingale (Academic dean) Judges , all department lod, all Dean etc.                                                                                                                                                                                                                                                                         | 10,30 am |
| 1    | Dip prajwanlan by Principal Dr.V (jaykumar Patil , Prof.H.T Ingale (Academic dean )<br>Judges , T&P officer, all departmenthod, all Dean etc.                                                                                                                                                                                                                                                   | 10,35 am |
| 3.   | Welcome of Principal, Academic dean by anchor  1. Principal Dr.Vijaykumar Patil sir — Prof.Nemichand Saini GF's GCOE Jalgaon.  2. Welcome of 1. Prof.H.T Ingale (Academic dean )  2. Prof. R.V Patil Judge for Avishkar 2024  3. Prof. Madhuri Zawar Judge for Avishkar 2024  4. Prof. Tushar Koli Observar for Avishkar 2024  5. T&P officer, all departmentHod,all Dean,all participants etc. | 10.40 am |
| 4.   | Introduction of Avishkar 2024 by Avishkar 2024 program. Co-ordinator Prof Nemichand<br>Saini (Dept.of Electrical Engineering)                                                                                                                                                                                                                                                                   | 10.45 am |
| Š.   | Short speech of Principal Dr.Vijaykumar Patil GF's GCOE Jalgaon                                                                                                                                                                                                                                                                                                                                 | 10.50 am |
| 0,   | Announcement of participants with ID,Program venue by anchor                                                                                                                                                                                                                                                                                                                                    | 10,55 am |
| 7,   | Vote of Thanks (Inauguration program)                                                                                                                                                                                                                                                                                                                                                           | 11.00 am |
| 8.   | Presentation of participants at program venue.                                                                                                                                                                                                                                                                                                                                                  | 11.15 am |
| V,   | Prize distribution ceremony at Dr.A.P J Abdul Kalam Hall, GF's GCOE Jalgaon                                                                                                                                                                                                                                                                                                                     | 1.45 pm  |
| 10   | Valedictory & Vote of Thanks,                                                                                                                                                                                                                                                                                                                                                                   | 2,00 pm  |