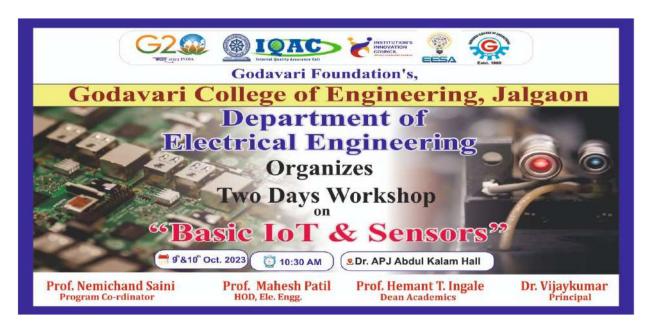

# Godavari Foundation's GODAVARI COLLEGE OF ENGINEERING, JALGAON

P-51, Addl.MIDC, Bhusawal Road, Jalgaon-425003

| Name of the workshop/ seminar                                                                                       | Number of<br>Participants | Date<br>From – To        | Link to the Activity report on the website |
|---------------------------------------------------------------------------------------------------------------------|---------------------------|--------------------------|--------------------------------------------|
| 1. About AI & DS by Dr. Anilkumar Vishwakarma                                                                       | 44                        | 4-25-2024                | https://www.gfgcoe.in/naac-aqar-2023-24/   |
| <ol> <li>A brief introduction about Github by Prof. Yogesh<br/>Fengade</li> </ol>                                   | 79                        | 25 to 26-05-<br>2024     | https://www.gfgcoe.in/naac-agar-2023-24/   |
| APPLICATION OF POWER ELECTRONICS IN<br>ELECTRICAL ENGG 2023                                                         | 36                        | 16 to 20-10-<br>2023     | https://www.gfgcoe.in/naac-agar-2023-24/   |
| 4. AVISHKAR 2023                                                                                                    | 63                        | 3-11-2023                | https://www.gfgcoe.in/naac-aqar-2023-24/   |
| 5. Basic IoT & Sensors Workshop By Prof.Nemichand Saini & Prof.Sachin Maheshri                                      | 31                        | 9-10-2023<br>to 10-10-23 | https://www.gfgcoe.in/naac-aqar-2023-24/   |
| 6. CAD COMPETITION BY MECH DEPT 2023 Mr. Hemant Nehete                                                              | 27                        | 10-6-2023                | https://www.gfgcoe.in/naac-aqar-2023-24/   |
| 7. CNC MACHINE WORKSHOP by Prof.KM MAHAJAN                                                                          | 23                        | 9-22-2023                | https://www.gfgcoe.in/naac-aqar-2023-24/   |
| 8. Technovation coordinator Prof.V.D Chaudhari                                                                      | 125                       | 3-15-2024                | https://www.gfgcoe.in/naac-aqar-2023-24/   |
| 9. DATA SCIENCES BY Miss. Divya Patil                                                                               | 53                        | 3-7-2024                 | https://www.gfgcoe.in/naac-aqar-2023-24/   |
| 10. Panel discussion on E Waste management                                                                          | 78                        | 19/03/2024               | https://www.gfgcoe.in/naac-aqar-2023-24/   |
| 11. Embedded Hub by ExTC department                                                                                 | 50                        | 29/04/2024               | https://www.gfgcoe.in/naac-aqar-2023-24/   |
| 12. Expert lecture by Prof. P. G Patil Mechanical Engg Dept.                                                        | 27                        | 11-8-2023                | https://www.gfgcoe.in/naac-aqar-2023-24/   |
| 13. Expert lecture by Prof. N. Y Chaudhary Comp. Engg Dept.                                                         | 27                        | 18/08/2023               | https://www.gfgcoe.in/naac-aqar-2023-24/   |
| <ol> <li>Expert lecture Current Technology by Prof. A. D</li> <li>Vishwakarma Hod AI &amp; DS Engg Dept.</li> </ol> | 14                        | 7-9-2023                 | https://www.gfgcoe.in/naac-aqar-2023-24/   |
| 15. Expert lecture by Prof. Nilesh Vani Hod Computer Engg Dept.                                                     | 33                        | 3-8-2023                 | https://www.gfgcoe.in/naac-aqar-2023-24/   |