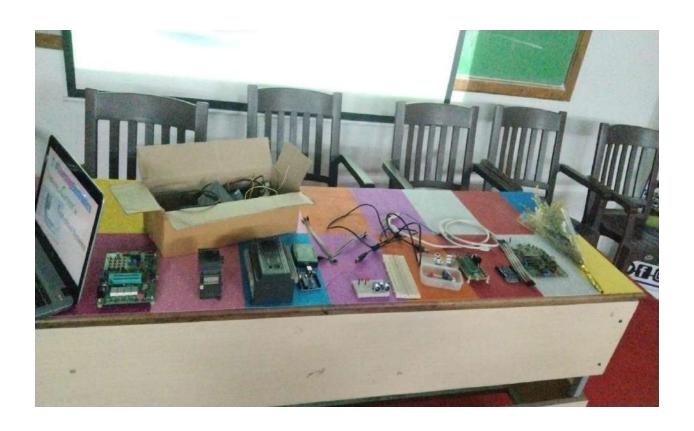

#### Report on Program Seminar/Guest Lecture/Special Lecture

| Name of<br>Program | About AI & DS by Dr.Anilkumar Vishwakarma                                                                                                                                                                       |
|--------------------|-----------------------------------------------------------------------------------------------------------------------------------------------------------------------------------------------------------------|
| Year               | 2023-2024                                                                                                                                                                                                       |
| Date:              | 25/04/2024                                                                                                                                                                                                      |
|                    | Program on - AI & DS by Dr.Anilkumar Vishwakarma introduction & details about AI& DS,newly developed technologies etc.  FB LINK <a href="https://www.facebook.com/gfgcoej">https://www.facebook.com/gfgcoej</a> |