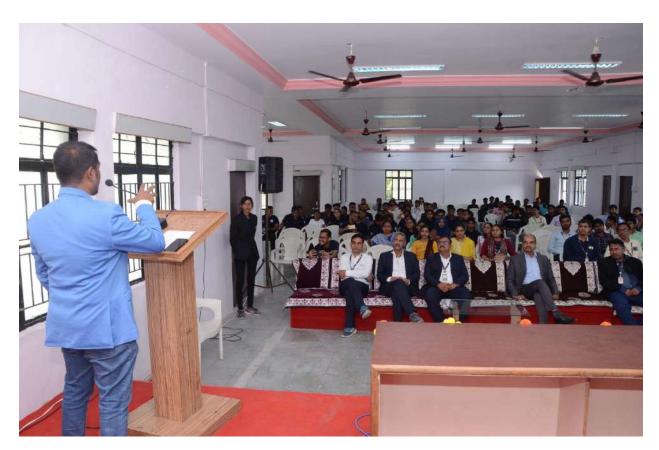

#### Report on Program Seminar/Guest Lecture/Special Lecture

| Name of<br>Program | About AI & DS by Dr.Anilkumar Vishwakarma                                                                                                                                                                       |
|--------------------|-----------------------------------------------------------------------------------------------------------------------------------------------------------------------------------------------------------------|
| Year               | 2023-2024                                                                                                                                                                                                       |
| Date:              | 25/04/2024                                                                                                                                                                                                      |
|                    | Program on - AI & DS by Dr.Anilkumar Vishwakarma introduction & details about AI& DS,newly developed technologies etc.  FB LINK <a href="https://www.facebook.com/gfgcoej">https://www.facebook.com/gfgcoej</a> |

#### **Number of students present:**

| <b>Total Count</b> | 44 |
|--------------------|----|
|                    |    |