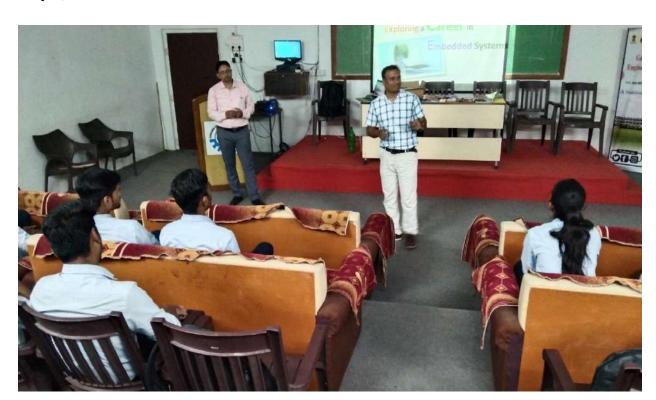

#### Report on Program Seminar/Guest Lecture/Special Lecture

| Name of<br>Program | About AI & DS by Dr.Anilkumar Vishwakarma                                                                                                                                                                       |
|--------------------|-----------------------------------------------------------------------------------------------------------------------------------------------------------------------------------------------------------------|
| Year               | 2023-2024                                                                                                                                                                                                       |
| Date:              | 25/04/2024                                                                                                                                                                                                      |
|                    | Program on - AI & DS by Dr.Anilkumar Vishwakarma introduction & details about AI& DS,newly developed technologies etc.  FB LINK <a href="https://www.facebook.com/gfgcoej">https://www.facebook.com/gfgcoej</a> |