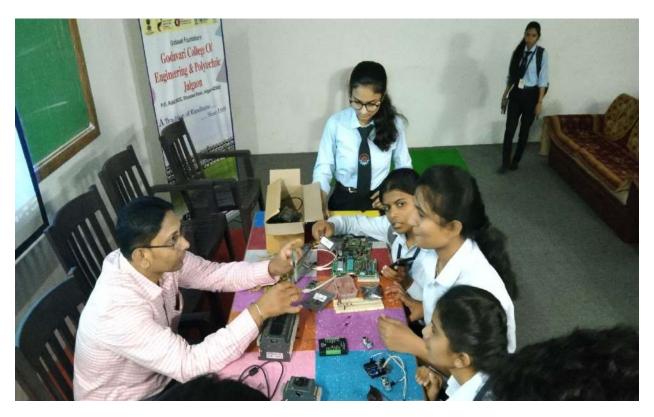

# Godavari College of Engineering, Jalgaon Institution's Innovation Council

Sem:- VI Thrust area :- Workshop

| bjectives                    | A Brief Introduction to GitHub All Projects Related Activity do in GitHub |
|------------------------------|---------------------------------------------------------------------------|
| •                            | All Projects Related Activity do in GitHub                                |
| enefits in terms of          |                                                                           |
|                              | Main Benefits of GitHub, Creating account in GitHub,                      |
| arning/skill/knowledge       | How to add remote repository into local repository.                       |
| evelopment                   | also used various command into Git tools                                  |
| rogram Coordinator (S)       | Prof Yogesh Fengade & Prof Prashant Shimpi (Asst.                         |
|                              | Professor, Computer Engineering Department)                               |
| •                            | Time: 10.00 am onwards                                                    |
| nd Date: 26 April 2024       |                                                                           |
| sear Baracion or Accivity in | 12 Hours                                                                  |
| rs.                          |                                                                           |
|                              | Inauguration, Presentation, Hands On, Vote of Thanks                      |
| ioue or corrugation          | Offline                                                                   |
| peaker: Mr. Yogesh Fengade   | A Brief Introduction to GitHub                                            |
| and an Dunfile.              | Anat Dunfanna of Code and Callege of Funite and a                         |
|                              | Asst.Professor of Godavari College of Engineering,                        |
|                              | Computer department                                                       |
| ,                            | Students are able to developed ideas & project with                       |
| ways:                        | GitHub                                                                    |
| o. of Students Participants: | Students = 78                                                             |
|                              | Faculties = 01                                                            |
|                              | External Participants : Nil                                               |
|                              | Nil                                                                       |
| •                            | Photographs attached                                                      |
|                              | https://www.facebook.com/gfgcoej/posts/pfbid02Qji                         |
|                              | DsiJvqsHhpTTMQBFyEU3cYCwcZEvKL6fF7hXJVmTtgtU                              |
|                              | d7aEzSWXCCSuHB8e5l                                                        |
| deo URL:                     |                                                                           |