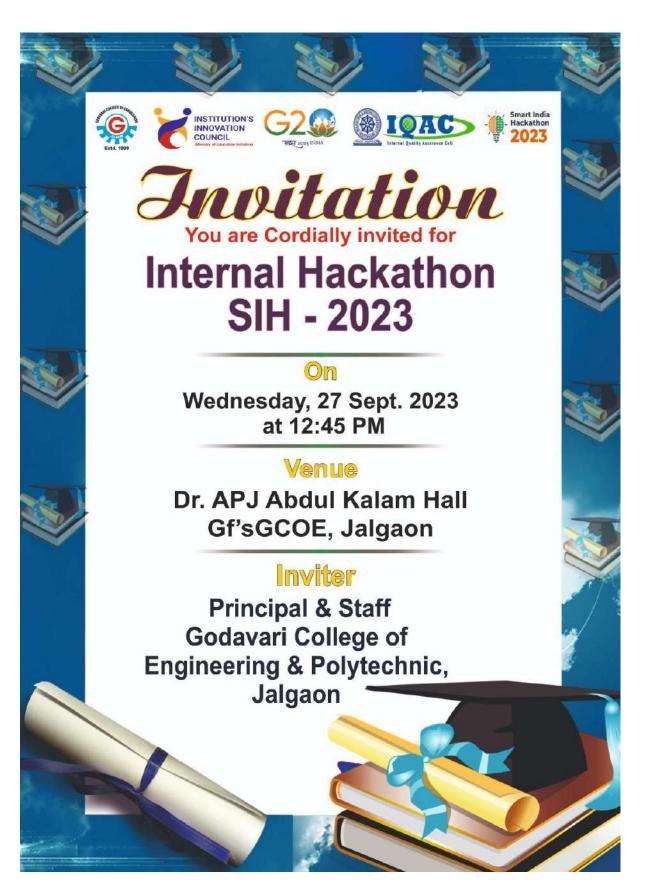

|
| 2     | Registration & Idea Submission        | 23 <sup>rd</sup> August 2023 - 30 <sup>th</sup> September 2023           |
| 3     | Idea Evaluation                       | 16 <sup>th</sup> September 2023 - 15 <sup>th</sup> October 2023          |
| 4     | Announcement of Finalist (in Batches) | 1 <sup>st</sup> October 2023 – 16 <sup>th</sup> October 2023             |
| 5     | Announcement of the Nodal Center      | 16 <sup>th</sup> October 2023                                            |
| 6     | Training of Finalist                  | 21 <sup>st</sup> October 2023 – 31 <sup>st</sup> October 2023            |
| 7     | Grand Finale of the Hackathon         | 3 <sup>rd</sup> November 2023 - 7 <sup>th</sup> November 2023 (Tentative |





































# Godavari Foundation's Godavari College of Engineering, Jalgaon MH Affiliated to Dr. Babasaheb Ambedkar Technological University, Lonere Raigad





















Affiliated to Dr. Babasaheb Ambedkar Technological University, Lonere Raigad



Godavari Foundation's

## **GODAVARI COLLEGE OF ENGINEERING**

SECOND SHIFT (POLYTECHNIC)

P-51, Dr. Ulhas Patil Nagar, M-Sect., M.I.D.C., Bhusawal Road, JALGAON - 425 003. (M.S.) 2 (0257) 2213500, 2270451, 2212999 Fax: 2212998

Date: 72/09/2023

Subject: Smart India Hackathon 2023 - Nomination

I am pleased to nominate the below team from our college to participate in Smart India Hackathon 2023. AICTE Application No/ UGC Registration/ AISHE code No for our college is .

Team Name as follows,

|