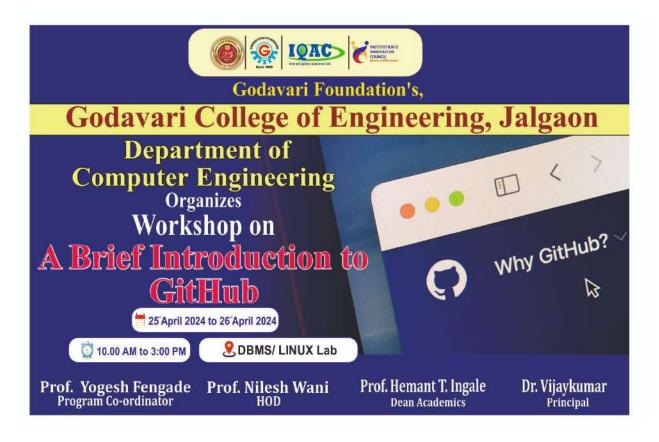

# Godavari College of Engineering, Jalgaon Institution's Innovation Council

Sem:- VI Thrust area :- Workshop

| bjectives                    | A Brief Introduction to GitHub All Projects Related Activity do in GitHub |
|------------------------------|---------------------------------------------------------------------------|
| •                            | All Projects Related Activity do in GitHub                                |
| enefits in terms of          |                                                                           |
|                              | Main Benefits of GitHub, Creating account in GitHub,                      |
| arning/skill/knowledge       | How to add remote repository into local repository.                       |
| evelopment                   | also used various command into Git tools                                  |
| rogram Coordinator (S)       | Prof Yogesh Fengade & Prof Prashant Shimpi (Asst.                         |
|                              | Professor, Computer Engineering Department)                               |
| •                            | Time: 10.00 am onwards                                                    |
| nd Date: 26 April 2024       |                                                                           |
| sear Baracion or Accivity in | 12 Hours                                                                  |
| rs.                          |                                                                           |
|                              | Inauguration, Presentation, Hands On, Vote of Thanks                      |
| ioue or corrugation          | Offline                                                                   |
| peaker: Mr. Yogesh Fengade   | A Brief Introduction to GitHub                                            |
| and an Dunfile.              | Anat Dunfanna of Code and Callege of Funite and a                         |
|                              | Asst.Professor of Godavari College of Engineering,                        |
|                              | Computer department                                                       |
| ,                            | Students are able to developed ideas & project with                       |
| ways:                        | GitHub                                                                    |
| o. of Students Participants: | Students = 78                                                             |
|                              | Faculties = 01                                                            |
|                              | External Participants : Nil                                               |
|                              | Nil                                                                       |
| •                            | Photographs attached                                                      |
|                              | https://www.facebook.com/gfgcoej/posts/pfbid02Qji                         |
|                              | DsiJvqsHhpTTMQBFyEU3cYCwcZEvKL6fF7hXJVmTtgtU                              |
|                              | d7aEzSWXCCSuHB8e5l                                                        |
| deo URL:                     |                                                                           |