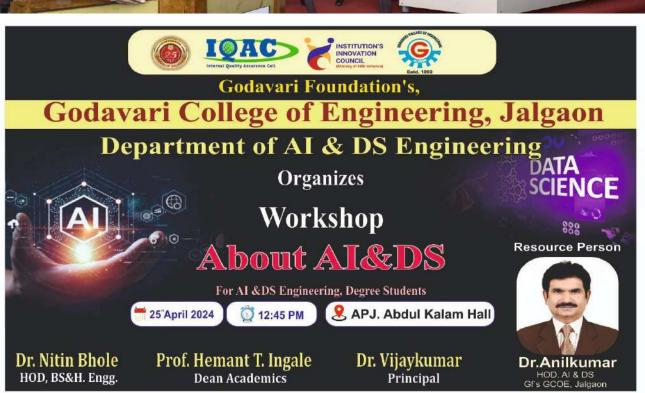

#### Report on Program Seminar/Guest Lecture/Special Lecture

| Name of<br>Program | About AI & DS by Dr.Anilkumar Vishwakarma                                                                                                                                                                       |
|--------------------|-----------------------------------------------------------------------------------------------------------------------------------------------------------------------------------------------------------------|
| Year               | 2023-2024                                                                                                                                                                                                       |
| Date:              | 25/04/2024                                                                                                                                                                                                      |
|                    | Program on - AI & DS by Dr.Anilkumar Vishwakarma introduction & details about AI& DS,newly developed technologies etc.  FB LINK <a href="https://www.facebook.com/gfgcoej">https://www.facebook.com/gfgcoej</a> |