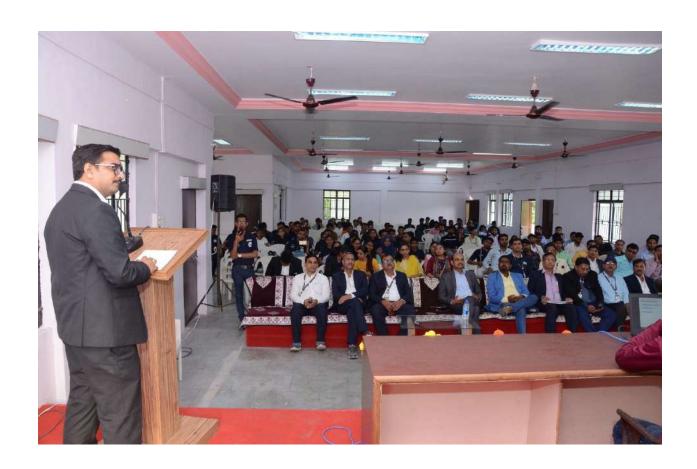

#### Report on Program Seminar/Guest Lecture/Special Lecture

| Name of<br>Program | About AI & DS by Dr.Anilkumar Vishwakarma                                                                                                                                                                       |
|--------------------|-----------------------------------------------------------------------------------------------------------------------------------------------------------------------------------------------------------------|
| Year               | 2023-2024                                                                                                                                                                                                       |
| Date:              | 25/04/2024                                                                                                                                                                                                      |
|                    | Program on - AI & DS by Dr.Anilkumar Vishwakarma introduction & details about AI& DS,newly developed technologies etc.  FB LINK <a href="https://www.facebook.com/gfgcoej">https://www.facebook.com/gfgcoej</a> |

#### **Number of students present:**

| <b>Total Count</b> | 44 |
|--------------------|----|
|                    |    |