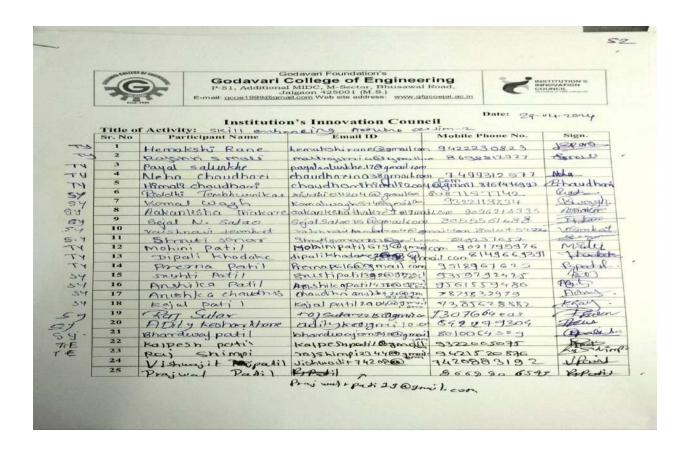

# Godavari College of Engineering, Jalgaon Institution's Innovation Council

Sem:- VI Thrust area :- Workshop

| bjectives                    | A Brief Introduction to GitHub All Projects Related Activity do in GitHub |
|------------------------------|---------------------------------------------------------------------------|
| •                            | All Projects Related Activity do in GitHub                                |
| enefits in terms of          |                                                                           |
|                              | Main Benefits of GitHub, Creating account in GitHub,                      |
| arning/skill/knowledge       | How to add remote repository into local repository.                       |
| evelopment                   | also used various command into Git tools                                  |
| rogram Coordinator (S)       | Prof Yogesh Fengade & Prof Prashant Shimpi (Asst.                         |
|                              | Professor, Computer Engineering Department)                               |
| •                            | Time: 10.00 am onwards                                                    |
| nd Date: 26 April 2024       |                                                                           |
| sear Baracion or Accivity in | 12 Hours                                                                  |
| rs.                          |                                                                           |
|                              | Inauguration, Presentation, Hands On, Vote of Thanks                      |
| ioue or corrugation          | Offline                                                                   |
| peaker: Mr. Yogesh Fengade   | A Brief Introduction to GitHub                                            |
| and an Dunfile.              | Anat Dunfanna of Code and Callege of Funite and a                         |
|                              | Asst.Professor of Godavari College of Engineering,                        |
|                              | Computer department                                                       |
| ,                            | Students are able to developed ideas & project with                       |
| ways:                        | GitHub                                                                    |
| o. of Students Participants: | Students = 78                                                             |
|                              | Faculties = 01                                                            |
|                              | External Participants : Nil                                               |
|                              | Nil                                                                       |
| •                            | Photographs attached                                                      |
|                              | https://www.facebook.com/gfgcoej/posts/pfbid02Qji                         |
|                              | DsiJvqsHhpTTMQBFyEU3cYCwcZEvKL6fF7hXJVmTtgtU                              |
|                              | d7aEzSWXCCSuHB8e5l                                                        |
| deo URL:                     |                                                                           |